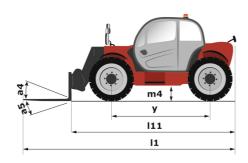

## MT-X 733 - Dimensional drawing

# MT-X 733

|                                             | MT-X 733 Created on April 27, 2024 at 9:40:37 PM  |
|---------------------------------------------|---------------------------------------------------|
| Capacities                                  | Metric                                            |
| Max. capacity                               | 3300 kg                                           |
| Max. lifting height                         | 6.90 m                                            |
| Max. outreach                               | 3.90 m                                            |
| Breakout force with bucket                  | 7400 daN                                          |
| Weight and dimensions                       |                                                   |
| Overall length to carriage                  | l11 4.74 m                                        |
| Length to face of forks                     | 12 4.74 m                                         |
| Overall width                               | b1 2.26 m                                         |
| Overall height                              | h17 2.30 m                                        |
| Wheelbase                                   |                                                   |
| Ground clearance                            | ·                                                 |
|                                             |                                                   |
| Overall cab width                           | b4 0.89 m                                         |
| Tilt-up angle                               | a4 12 °                                           |
| Tilt-down angle                             | a5 114°                                           |
| External turning radius (over tyres)        | Wa1 3.80 m                                        |
| Unladen weight (with forks)                 | 7090 kg                                           |
| Overall weight                              | 6620 kg                                           |
| Tires type                                  | Pneumatic                                         |
| Standard tires                              | Alliance 400/80 - 24 - 162A8                      |
| Forks length / width / section              | I / e / s 1200 mm x 125 mm / 45 mm                |
| Performances                                |                                                   |
| Lifting                                     | 7.20 s                                            |
| Lowering                                    | 5.50 s                                            |
| Extension                                   | 6.50 s                                            |
| Retraction                                  | 5.40 s                                            |
| Crowd                                       | 2.90 s                                            |
| Dump                                        | 2.80 s                                            |
| Engine                                      |                                                   |
| Engine brand                                | Perkins                                           |
| Engine norm                                 | Stage IIIA                                        |
| Max. fuel sulphur content                   | 5000 ppm                                          |
| Engine model                                | 1104D-44 T                                        |
| Number of cylinders / Capacity of cylinders | 4 - 4400 cm <sup>3</sup>                          |
|                                             |                                                   |
| I.C. Engine power rating - Power            | 95 Hp / 70 kW                                     |
| Max. torque / Engine rotation               | 392 Nm @ 1400 mm                                  |
| Drawbar pull (Laden)                        | 9000 daN                                          |
| Transmission                                |                                                   |
| Transmission type                           | Torque converter                                  |
| Number of gears (forward / reverse)         | 4 / 4                                             |
| Max. travel speed                           | 27 km/h                                           |
| Parking brake                               | Manual                                            |
| Service brake                               | Oil-immersed multi-discs braking on front & axles |
| Hydraulics                                  | unico                                             |
| Hydraulic pump type                         | Gear pump                                         |
| Hydraulic flow / Pressure                   | 104 l/min-250 bar                                 |
| Tank capacities                             | 104 I/IIIII 200 DdI                               |
| Engine oil                                  | 101                                               |
| Hydraulic oil                               | 128                                               |
|                                             |                                                   |
| Fuel tank                                   | 120                                               |
| Noise and vibration                         |                                                   |
| Noise at driving position (LpA)             | 78 dB                                             |
| Noise to environment (LwA)                  | 104 dB                                            |
| Vibration on hands/arms                     | < 2.50 m/s <sup>2</sup>                           |
| Miscellaneous                               |                                                   |
| Steering wheels (front / rear)              | 2/2                                               |
| Drive wheels (front / rear)                 | 2/2                                               |
| Safety / Safety cab homologation            | Standard EN 15000 / ROPS - FOPS level 2 c         |
| Controls                                    | JSM                                               |