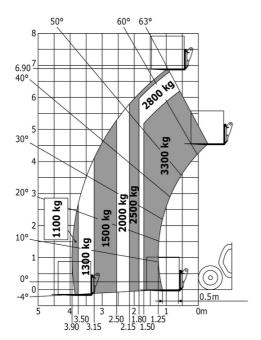

### MT-X 733 - Load chart

#### Machine on tyres with forks Metric

# MT-X 733

|                                             | MT-X 733 Created on April 27, 2024 at 9:40:37 PM  |
|---------------------------------------------|---------------------------------------------------|
| Capacities                                  | Metric                                            |
| Max. capacity                               | 3300 kg                                           |
| Max. lifting height                         | 6.90 m                                            |
| Max. outreach                               | 3.90 m                                            |
| Breakout force with bucket                  | 7400 daN                                          |
| Weight and dimensions                       |                                                   |
| Overall length to carriage                  | l11 4.74 m                                        |
| Length to face of forks                     | 12 4.74 m                                         |
| Overall width                               | b1 2.26 m                                         |
| Overall height                              | h17 2.30 m                                        |
| Wheelbase                                   |                                                   |
| Ground clearance                            | ·                                                 |
|                                             |                                                   |
| Overall cab width                           | b4 0.89 m                                         |
| Tilt-up angle                               | a4 12 °                                           |
| Tilt-down angle                             | a5 114°                                           |
| External turning radius (over tyres)        | Wa1 3.80 m                                        |
| Unladen weight (with forks)                 | 7090 kg                                           |
| Overall weight                              | 6620 kg                                           |
| Tires type                                  | Pneumatic                                         |
| Standard tires                              | Alliance 400/80 - 24 - 162A8                      |
| Forks length / width / section              | I / e / s 1200 mm x 125 mm / 45 mm                |
| Performances                                |                                                   |
| Lifting                                     | 7.20 s                                            |
| Lowering                                    | 5.50 s                                            |
| Extension                                   | 6.50 s                                            |
| Retraction                                  | 5.40 s                                            |
| Crowd                                       | 2.90 s                                            |
| Dump                                        | 2.80 s                                            |
| Engine                                      |                                                   |
| Engine brand                                | Perkins                                           |
| Engine norm                                 | Stage IIIA                                        |
| Max. fuel sulphur content                   | 5000 ppm                                          |
| Engine model                                | 1104D-44 T                                        |
| Number of cylinders / Capacity of cylinders | 4 - 4400 cm <sup>3</sup>                          |
|                                             |                                                   |
| I.C. Engine power rating - Power            | 95 Hp / 70 kW                                     |
| Max. torque / Engine rotation               | 392 Nm @ 1400 mm                                  |
| Drawbar pull (Laden)                        | 9000 daN                                          |
| Transmission                                |                                                   |
| Transmission type                           | Torque converter                                  |
| Number of gears (forward / reverse)         | 4 / 4                                             |
| Max. travel speed                           | 27 km/h                                           |
| Parking brake                               | Manual                                            |
| Service brake                               | Oil-immersed multi-discs braking on front & axles |
| Hydraulics                                  | unico                                             |
| Hydraulic pump type                         | Gear pump                                         |
| Hydraulic flow / Pressure                   | 104 l/min-250 bar                                 |
| Tank capacities                             | 104 I/IIIII 200 DdI                               |
| Engine oil                                  | 101                                               |
| Hydraulic oil                               | 128                                               |
|                                             |                                                   |
| Fuel tank                                   | 120                                               |
| Noise and vibration                         |                                                   |
| Noise at driving position (LpA)             | 78 dB                                             |
| Noise to environment (LwA)                  | 104 dB                                            |
| Vibration on hands/arms                     | < 2.50 m/s <sup>2</sup>                           |
| Miscellaneous                               |                                                   |
| Steering wheels (front / rear)              | 2/2                                               |
| Drive wheels (front / rear)                 | 2/2                                               |
| Safety / Safety cab homologation            | Standard EN 15000 / ROPS - FOPS level 2 c         |
| Controls                                    | JSM                                               |