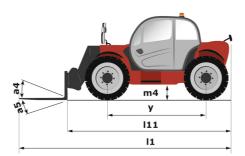

## MT-X 733 - Dimensional drawing

Technical sheet :

|                                             | мт-х 7зз Created on May 4, 2024 at 10:09:58 PN |
|---------------------------------------------|------------------------------------------------|
| Capacities                                  | Metric                                         |
| Max. capacity                               | 3300 kg                                        |
| /ax. lifting height                         | 6.90 m                                         |
| Max. outreach                               | 3.90 m                                         |
| Breakout force with bucket                  | 7400 daN                                       |
| Weight and dimensions                       |                                                |
| Overall length to carriage                  | l11 4.74 m                                     |
| Length to face of forks                     | l2 4.76 m                                      |
| Dverall width                               | b1 2.26 m                                      |
| Dverall height                              | h17 2.30 m                                     |
| Wheelbase                                   | y 2.81 m                                       |
| Ground clearance                            | m4 0.45 m                                      |
| Dverall cab width                           | b4 0.89 m                                      |
|                                             |                                                |
| Tilt-up angle                               |                                                |
| Tilt-down angle                             | a5 114 °                                       |
| External turning radius (over tyres)        | Wa1 3.80 m                                     |
| Unladen weight (with forks)                 | 7090 kg                                        |
| Overall weight                              | 6620 kg                                        |
| Tires type                                  | Pneumatic                                      |
| Standard tires                              | Alliance 400/80 - 24 - 162A8                   |
| Forks length / width / section              | l / e / s 1200 mm x 125 mm / 45 mm             |
| Performances                                |                                                |
| Lifting                                     | 7.20 s                                         |
| Lowering                                    | 5.50 s                                         |
| Extension                                   | 6.50 s                                         |
| Retraction                                  | 5.40 s                                         |
| Crowd                                       | 2.90 s                                         |
| Dump                                        | 2.80 s                                         |
| Engine                                      |                                                |
| Engine brand                                | Perkins                                        |
| Engine norm                                 | Stage IIIA                                     |
| Max. fuel sulphur content                   | 5000 ppm                                       |
| Engine model                                | 1104D-44 T                                     |
| Number of cylinders / Capacity of cylinders | 4 - 4400 cm³                                   |
| I.C. Engine power rating - Power            | 95 Hp / 70 kW                                  |
| Max. torque / Engine rotation               | 392 Nm @ 1400 rpm                              |
| Drawbar pull (Laden)                        | 9000 daN                                       |
| Transmission                                |                                                |
| Transmission type                           | Torque converter                               |
| Number of gears (forward / reverse)         | 4/4                                            |
| Max. travel speed                           | 27 km/h                                        |
| Parking brake                               | Manual                                         |
| ·                                           | Oil-immersed multi-discs braking on front & r  |
| Service brake                               | axles                                          |
| Hydraulics                                  |                                                |
| Hydraulic pump type                         | Gear pump                                      |
| Hydraulic flow / Pressure                   | 104 l/min-250 bar                              |
| Tank capacities                             |                                                |
| Engine oil                                  | 10                                             |
| Hydraulic oil                               | 128                                            |
| Fuel tank                                   | 120 I                                          |
| Noise and vibration                         |                                                |
| Noise at driving position (LpA)             | 78 dB                                          |
| Noise to environment (LwA)                  | 104 dB                                         |
| Vibration on hands/arms                     | < 2.50 m/s²                                    |
| Miscellaneous                               |                                                |
| Steering wheels (front / rear)              | 2/2                                            |
| Drive wheels (front / rear)                 | 2/2                                            |
| Safety / Safety cab homologation            | Standard EN 15000 / ROPS - FOPS level 2 ca     |
|                                             |                                                |