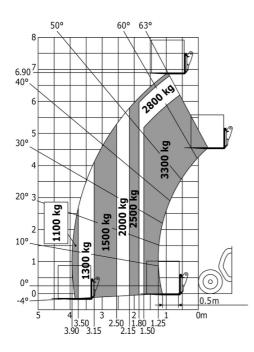

## MT-X 733 - Load chart

Technical sheet :

|                                             | мт-х 7зз Created on May 4, 2024 at 10:09:58 PN |
|---------------------------------------------|------------------------------------------------|
| Capacities                                  | Metric                                         |
| Max. capacity                               | 3300 kg                                        |
| /ax. lifting height                         | 6.90 m                                         |
| Max. outreach                               | 3.90 m                                         |
| Breakout force with bucket                  | 7400 daN                                       |
| Weight and dimensions                       |                                                |
| Overall length to carriage                  | l11 4.74 m                                     |
| Length to face of forks                     | l2 4.76 m                                      |
| Dverall width                               | b1 2.26 m                                      |
| Dverall height                              | h17 2.30 m                                     |
| Wheelbase                                   | y 2.81 m                                       |
| Ground clearance                            | m4 0.45 m                                      |
| Dverall cab width                           | b4 0.89 m                                      |
|                                             |                                                |
| Tilt-up angle                               |                                                |
| Tilt-down angle                             | a5 114 °                                       |
| External turning radius (over tyres)        | Wa1 3.80 m                                     |
| Unladen weight (with forks)                 | 7090 kg                                        |
| Overall weight                              | 6620 kg                                        |
| Tires type                                  | Pneumatic                                      |
| Standard tires                              | Alliance 400/80 - 24 - 162A8                   |
| Forks length / width / section              | l / e / s 1200 mm x 125 mm / 45 mm             |
| Performances                                |                                                |
| Lifting                                     | 7.20 s                                         |
| Lowering                                    | 5.50 s                                         |
| Extension                                   | 6.50 s                                         |
| Retraction                                  | 5.40 s                                         |
| Crowd                                       | 2.90 s                                         |
| Dump                                        | 2.80 s                                         |
| Engine                                      |                                                |
| Engine brand                                | Perkins                                        |
| Engine norm                                 | Stage IIIA                                     |
| Max. fuel sulphur content                   | 5000 ppm                                       |
| Engine model                                | 1104D-44 T                                     |
| Number of cylinders / Capacity of cylinders | 4 - 4400 cm³                                   |
| I.C. Engine power rating - Power            | 95 Hp / 70 kW                                  |
| Max. torque / Engine rotation               | 392 Nm @ 1400 rpm                              |
| Drawbar pull (Laden)                        | 9000 daN                                       |
| Transmission                                |                                                |
| Transmission type                           | Torque converter                               |
| Number of gears (forward / reverse)         | 4/4                                            |
| Max. travel speed                           | 27 km/h                                        |
| Parking brake                               | Manual                                         |
| ·                                           | Oil-immersed multi-discs braking on front & r  |
| Service brake                               | axles                                          |
| Hydraulics                                  |                                                |
| Hydraulic pump type                         | Gear pump                                      |
| Hydraulic flow / Pressure                   | 104 l/min-250 bar                              |
| Tank capacities                             |                                                |
| Engine oil                                  | 10                                             |
| Hydraulic oil                               | 128                                            |
| Fuel tank                                   | 120 I                                          |
| Noise and vibration                         |                                                |
| Noise at driving position (LpA)             | 78 dB                                          |
| Noise to environment (LwA)                  | 104 dB                                         |
| Vibration on hands/arms                     | < 2.50 m/s²                                    |
| Miscellaneous                               |                                                |
| Steering wheels (front / rear)              | 2/2                                            |
| Drive wheels (front / rear)                 | 2/2                                            |
| Safety / Safety cab homologation            | Standard EN 15000 / ROPS - FOPS level 2 ca     |
|                                             |                                                |