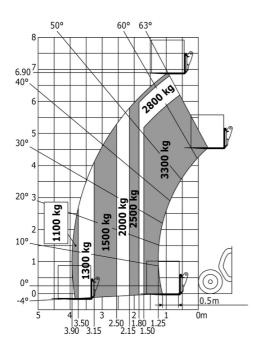

## MT-X 733 - Load chart

Technical sheet :

|                                             | мт-х 7зз Created on May 2, 2024 at 8:38:19 PM           |
|---------------------------------------------|---------------------------------------------------------|
| Capacities                                  | Metric                                                  |
| Max. capacity                               | 3300 kg                                                 |
| Max. lifting height                         | 6.90 m                                                  |
| Max. outreach                               | 3.90 m                                                  |
| Breakout force with bucket                  | 7400 daN                                                |
| Weight and dimensions                       |                                                         |
| Dverall length to carriage                  | l11 4.74 m                                              |
| ength to face of forks                      | 12 4.76 m                                               |
| Dverall width                               | b1 2.26 m                                               |
| Dverall height                              | h17 2.30 m                                              |
|                                             |                                                         |
| Wheelbase                                   |                                                         |
| Ground clearance                            | m4 0.45 m                                               |
| Overall cab width                           | b4 0.89 m                                               |
| Tilt-up angle                               | a4 12 °                                                 |
| Tilt-down angle                             | a5 114 °                                                |
| External turning radius (over tyres)        | Wa1 3.80 m                                              |
| Unladen weight (with forks)                 | 7090 kg                                                 |
| Overall weight                              | 6620 kg                                                 |
| Tires type                                  | Pneumatic                                               |
| Standard tires                              | Alliance 400/80 - 24 - 162A8                            |
| Forks length / width / section              | l / e / s 1200 mm x 125 mm / 45 mm                      |
| Performances                                |                                                         |
| Lifting                                     | 7.20 s                                                  |
| Lowering                                    | 5.50 s                                                  |
| Extension                                   | 6.50 s                                                  |
| Retraction                                  | 5.40 s                                                  |
| Crowd                                       | 2.90 s                                                  |
| Dump                                        | 2.80 s                                                  |
| Engine                                      |                                                         |
| Engine brand                                | Perkins                                                 |
| Engine norm                                 | Stage IIIA                                              |
| Max. fuel sulphur content                   | 5000 ppm                                                |
| Engine model                                | 1104D-44 T                                              |
| Number of cylinders / Capacity of cylinders | 4 - 4400 cm <sup>3</sup>                                |
|                                             |                                                         |
| I.C. Engine power rating - Power            | 95 Hp / 70 kW                                           |
| Max. torque / Engine rotation               | 392 Nm @ 1400 rpm                                       |
| Drawbar pull (Laden)                        | 9000 daN                                                |
| Transmission                                |                                                         |
| Transmission type                           | Torque converter                                        |
| Number of gears (forward / reverse)         | 4/4                                                     |
| Max. travel speed                           | 27 km/h                                                 |
| Parking brake                               | Manual                                                  |
| Service brake                               | Oil-immersed multi-discs braking on front & re<br>axles |
| Hydraulics                                  |                                                         |
| Hydraulic pump type                         | Gear pump                                               |
| Hydraulic flow / Pressure                   | 104 l/min-250 bar                                       |
| Tank capacities                             |                                                         |
| Engine oil                                  | 10                                                      |
| Hydraulic oil                               | 128                                                     |
| rydraune on<br>Fuel tank                    | 1201                                                    |
|                                             |                                                         |
| Noise and vibration                         |                                                         |
| Noise at driving position (LpA)             | 78 dB                                                   |
| Noise to environment (LwA)                  | 104 dB                                                  |
| Vibration on hands/arms                     | < 2.50 m/s <sup>2</sup>                                 |
| Miscellaneous                               |                                                         |
| Steering wheels (front / rear)              | 2/2                                                     |
| Drive wheels (front / rear)                 | 2/2                                                     |
| Safety / Safety cab homologation            | Standard EN 15000 / ROPS - FOPS level 2 cab             |
| Controls                                    | JSM                                                     |