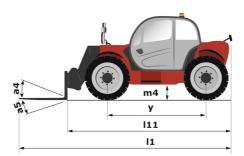

## MT-X 733 - Dimensional drawing

Technical sheet :

|                                             | мт-х 7зз Created on May 2, 2024 at 8:38:19 PM           |
|---------------------------------------------|---------------------------------------------------------|
| Capacities                                  | Metric                                                  |
| Max. capacity                               | 3300 kg                                                 |
| Max. lifting height                         | 6.90 m                                                  |
| Max. outreach                               | 3.90 m                                                  |
| Breakout force with bucket                  | 7400 daN                                                |
| Weight and dimensions                       |                                                         |
| Dverall length to carriage                  | l11 4.74 m                                              |
| ength to face of forks                      | 12 4.76 m                                               |
| Dverall width                               | b1 2.26 m                                               |
| Dverall height                              | h17 2.30 m                                              |
|                                             |                                                         |
| Wheelbase                                   |                                                         |
| Ground clearance                            | m4 0.45 m                                               |
| Overall cab width                           | b4 0.89 m                                               |
| Tilt-up angle                               | a4 12 °                                                 |
| Tilt-down angle                             | a5 114 °                                                |
| External turning radius (over tyres)        | Wa1 3.80 m                                              |
| Unladen weight (with forks)                 | 7090 kg                                                 |
| Overall weight                              | 6620 kg                                                 |
| Tires type                                  | Pneumatic                                               |
| Standard tires                              | Alliance 400/80 - 24 - 162A8                            |
| Forks length / width / section              | l / e / s 1200 mm x 125 mm / 45 mm                      |
| Performances                                |                                                         |
| Lifting                                     | 7.20 s                                                  |
| Lowering                                    | 5.50 s                                                  |
| Extension                                   | 6.50 s                                                  |
| Retraction                                  | 5.40 s                                                  |
| Crowd                                       | 2.90 s                                                  |
| Dump                                        | 2.80 s                                                  |
| Engine                                      |                                                         |
| Engine brand                                | Perkins                                                 |
| Engine norm                                 | Stage IIIA                                              |
| Max. fuel sulphur content                   | 5000 ppm                                                |
| Engine model                                | 1104D-44 T                                              |
| Number of cylinders / Capacity of cylinders | 4 - 4400 cm <sup>3</sup>                                |
|                                             |                                                         |
| I.C. Engine power rating - Power            | 95 Hp / 70 kW                                           |
| Max. torque / Engine rotation               | 392 Nm @ 1400 rpm                                       |
| Drawbar pull (Laden)                        | 9000 daN                                                |
| Transmission                                |                                                         |
| Transmission type                           | Torque converter                                        |
| Number of gears (forward / reverse)         | 4/4                                                     |
| Max. travel speed                           | 27 km/h                                                 |
| Parking brake                               | Manual                                                  |
| Service brake                               | Oil-immersed multi-discs braking on front & re<br>axles |
| Hydraulics                                  |                                                         |
| Hydraulic pump type                         | Gear pump                                               |
| Hydraulic flow / Pressure                   | 104 l/min-250 bar                                       |
| Tank capacities                             |                                                         |
| Engine oil                                  | 10                                                      |
| Hydraulic oil                               | 128                                                     |
| rydraune on<br>Fuel tank                    | 1201                                                    |
|                                             |                                                         |
| Noise and vibration                         |                                                         |
| Noise at driving position (LpA)             | 78 dB                                                   |
| Noise to environment (LwA)                  | 104 dB                                                  |
| Vibration on hands/arms                     | < 2.50 m/s <sup>2</sup>                                 |
| Miscellaneous                               |                                                         |
| Steering wheels (front / rear)              | 2/2                                                     |
| Drive wheels (front / rear)                 | 2/2                                                     |
| Safety / Safety cab homologation            | Standard EN 15000 / ROPS - FOPS level 2 cab             |
| Controls                                    | JSM                                                     |