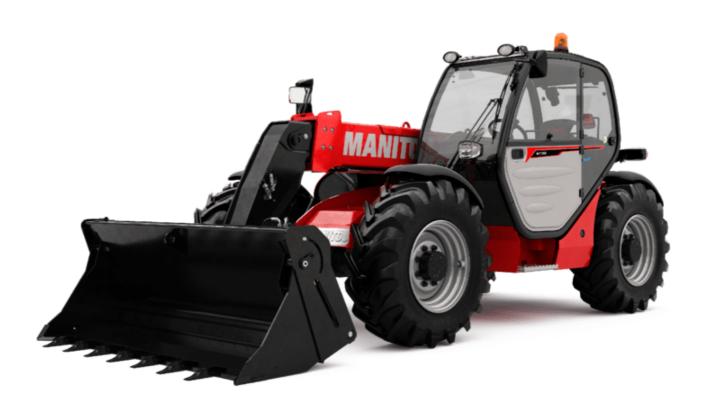

## MT-X 733 - Dimensional drawing

Technical sheet :

|                                             | мт-х 7зз Created on 28 April 2024 at 21:16:40 U           |
|---------------------------------------------|-----------------------------------------------------------|
| Capacities                                  | Metric                                                    |
| Max. capacity                               | 3300 kg                                                   |
| Max. lifting height                         | 6.90 m                                                    |
| Max. outreach                               | 3.90 m                                                    |
| Breakout force with bucket                  | 7400 daN                                                  |
| Weight and dimensions                       |                                                           |
| Overall length to carriage                  | l11 4.74 m                                                |
| Length to face of forks                     | l2 4.76 m                                                 |
| Overall width                               | b1 2.26 m                                                 |
| Overall height                              | h17 2.30 m                                                |
| Wheelbase                                   | y 2.81 m                                                  |
| Ground clearance                            | m4 0.45 m                                                 |
| Overall cab width                           | b4 0.89 m                                                 |
| Tilt-up angle                               | a4 12 °                                                   |
| Tilt-down angle                             | a5 114 °                                                  |
| External turning radius (over tyres)        | Wa1 3.80 m                                                |
| Unladen weight (with forks)                 | 7090 kg                                                   |
| Overall weight                              | 6620 kg                                                   |
| Tires type                                  | Pneumatic                                                 |
| Standard tires                              | Alliance 400/80 - 24 - 162A8                              |
| Forks length / width / section              | l / e / s 1200 mm x 125 mm / 45 mm                        |
| Performances                                |                                                           |
| Lifting                                     | 7.20 s                                                    |
| Lowering                                    | 5.50 s                                                    |
| Extension                                   | 6.50 s                                                    |
| Retraction                                  | 5.40 s                                                    |
| Crowd                                       | 2.90 s                                                    |
| Dump                                        | 2.80 s                                                    |
| Engine                                      |                                                           |
| Engine brand                                | Perkins                                                   |
| Engine norm                                 | Stage IIIA                                                |
| Max. fuel sulphur content                   | 5000 ppm                                                  |
| Engine model                                | 1104D-44 T                                                |
| Number of cylinders / Capacity of cylinders | 4 - 4400 cm <sup>3</sup>                                  |
| I.C. Engine power rating - Power            | 95 Hp / 70 kW                                             |
| Max. torque / Engine rotation               |                                                           |
|                                             | 392 Nm @ 1400 rpm<br>9000 daN                             |
| Drawbar pull (Laden) Transmission           | 9000 dan                                                  |
|                                             | Tarrue converter                                          |
| Transmission type                           | Torque converter<br>4 / 4                                 |
| Number of gears (forward / reverse)         |                                                           |
| Max. travel speed                           | 27 km/h                                                   |
| Parking brake                               | Manual                                                    |
| Service brake                               | Oil-immersed multi-discs braking on front & rear<br>axles |
| Hydraulics                                  |                                                           |
| Hydraulic pump type                         | Gear pump                                                 |
| Hydraulic flow / Pressure                   | 104 l/min-250 bar                                         |
| Tank capacities                             |                                                           |
| Engine oil                                  | 10                                                        |
| Hydraulic oil                               | 128                                                       |
| Fuel tank                                   | 120                                                       |
| Noise and vibration                         |                                                           |
| Noise at driving position (LpA)             | 78 dB                                                     |
| Noise to environment (LwA)                  | 104 dB                                                    |
| Vibration on hands/arms                     | < 2.50 m/s <sup>2</sup>                                   |
| Miscellaneous                               |                                                           |
| Steering wheels (front / rear)              | 2/2                                                       |
| Drive wheels (front / rear)                 | 2/2                                                       |
| Safety / Safety cab homologation            | Standard EN 15000 / ROPS - FOPS level 2 cab               |
| Controls                                    | Statituard EN 15000 / ROPS rever 2 dat                    |