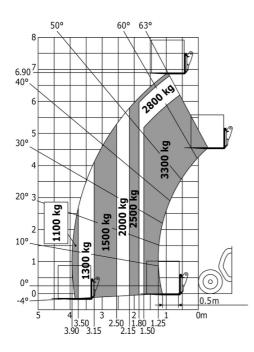

## MT-X 733 - Load chart

Technical sheet :

|                                             | мт-х 7зз Created on 28 April 2024 at 21:16:40 U           |
|---------------------------------------------|-----------------------------------------------------------|
| Capacities                                  | Metric                                                    |
| Max. capacity                               | 3300 kg                                                   |
| Max. lifting height                         | 6.90 m                                                    |
| Max. outreach                               | 3.90 m                                                    |
| Breakout force with bucket                  | 7400 daN                                                  |
| Weight and dimensions                       |                                                           |
| Overall length to carriage                  | l11 4.74 m                                                |
| Length to face of forks                     | l2 4.76 m                                                 |
| Overall width                               | b1 2.26 m                                                 |
| Overall height                              | h17 2.30 m                                                |
| Wheelbase                                   | y 2.81 m                                                  |
| Ground clearance                            | m4 0.45 m                                                 |
| Overall cab width                           | b4 0.89 m                                                 |
| Tilt-up angle                               | a4 12 °                                                   |
| Tilt-down angle                             | a5 114 °                                                  |
| External turning radius (over tyres)        | Wa1 3.80 m                                                |
| Unladen weight (with forks)                 | 7090 kg                                                   |
| Overall weight                              | 6620 kg                                                   |
| Tires type                                  | Pneumatic                                                 |
| Standard tires                              | Alliance 400/80 - 24 - 162A8                              |
| Forks length / width / section              | l / e / s 1200 mm x 125 mm / 45 mm                        |
| Performances                                |                                                           |
| Lifting                                     | 7.20 s                                                    |
| Lowering                                    | 5.50 s                                                    |
| Extension                                   | 6.50 s                                                    |
| Retraction                                  | 5.40 s                                                    |
| Crowd                                       | 2.90 s                                                    |
| Dump                                        | 2.80 s                                                    |
| Engine                                      |                                                           |
| Engine brand                                | Perkins                                                   |
| Engine norm                                 | Stage IIIA                                                |
| Max. fuel sulphur content                   | 5000 ppm                                                  |
| Engine model                                | 1104D-44 T                                                |
| Number of cylinders / Capacity of cylinders | 4 - 4400 cm <sup>3</sup>                                  |
| I.C. Engine power rating - Power            | 95 Hp / 70 kW                                             |
| Max. torque / Engine rotation               |                                                           |
|                                             | 392 Nm @ 1400 rpm<br>9000 daN                             |
| Drawbar pull (Laden) Transmission           | 9000 dan                                                  |
|                                             | Tarrue converter                                          |
| Transmission type                           | Torque converter<br>4 / 4                                 |
| Number of gears (forward / reverse)         |                                                           |
| Max. travel speed                           | 27 km/h                                                   |
| Parking brake                               | Manual                                                    |
| Service brake                               | Oil-immersed multi-discs braking on front & rear<br>axles |
| Hydraulics                                  |                                                           |
| Hydraulic pump type                         | Gear pump                                                 |
| Hydraulic flow / Pressure                   | 104 l/min-250 bar                                         |
| Tank capacities                             |                                                           |
| Engine oil                                  | 10                                                        |
| Hydraulic oil                               | 128                                                       |
| Fuel tank                                   | 120                                                       |
| Noise and vibration                         |                                                           |
| Noise at driving position (LpA)             | 78 dB                                                     |
| Noise to environment (LwA)                  | 104 dB                                                    |
| Vibration on hands/arms                     | < 2.50 m/s <sup>2</sup>                                   |
| Miscellaneous                               |                                                           |
| Steering wheels (front / rear)              | 2/2                                                       |
| Drive wheels (front / rear)                 | 2/2                                                       |
| Safety / Safety cab homologation            | Standard EN 15000 / ROPS - FOPS level 2 cab               |
| Controls                                    | Statituard EN 15000 / ROPS rever 2 dat                    |