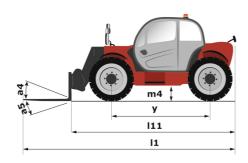

## MT-X 733 - Dimensional drawing

# MT-X 733

|                                             | мт-х 733 Created on May 2, 2024 at 11:38:32 PM          |
|---------------------------------------------|---------------------------------------------------------|
| Capacities                                  | Metric                                                  |
| Max. capacity                               | 3300 kg                                                 |
| Max. lifting height                         | 6.90 m                                                  |
| Max. outreach                               | 3.90 m                                                  |
| Breakout force with bucket                  | 7400 daN                                                |
| Weight and dimensions                       |                                                         |
| Overall length to carriage                  | l11 4.74 m                                              |
| Length to face of forks                     | l2 4.76 m                                               |
| Overall width                               | b1 2.26 m                                               |
| Overall height                              | h17 2.30 m                                              |
| Wheelbase                                   | y 2.81 m                                                |
| Ground clearance                            | m4 0.45 m                                               |
| Overall cab width                           | b4 0.89 m                                               |
|                                             |                                                         |
| Tilt-up angle                               | a4 12°                                                  |
| Tilt-down angle                             | a5 114°                                                 |
| External turning radius (over tyres)        | Wa1 3.80 m                                              |
| Unladen weight (with forks)                 | 7090 kg                                                 |
| Overall weight                              | 6620 kg                                                 |
| Tires type                                  | Pneumatic                                               |
| Standard tires                              | Alliance 400/80 - 24 - 162A8                            |
| Forks length / width / section              | I / e / s 1200 mm x 125 mm / 45 mm                      |
| Performances                                |                                                         |
| Lifting                                     | 7.20 s                                                  |
| Lowering                                    | 5.50 s                                                  |
| Extension                                   | 6.50 s                                                  |
| Retraction                                  | 5.40 s                                                  |
| Crowd                                       | 2.90 s                                                  |
| Dump                                        | 2.80 s                                                  |
| Engine                                      |                                                         |
| Engine brand                                | Perkins                                                 |
| Engine norm                                 | Stage IIIA                                              |
| Max. fuel sulphur content                   | 5000 ppm                                                |
| Engine model                                | 1104D-44 T                                              |
| Number of cylinders / Capacity of cylinders | 4 - 4400 cm³                                            |
| I.C. Engine power rating - Power            | 95 Hp / 70 kW                                           |
| Max. torque / Engine rotation               | 392 Nm @ 1400 rpm                                       |
| Drawbar pull (Laden)                        | 9000 daN                                                |
| Transmission                                | 3000 dain                                               |
|                                             | Torque converter                                        |
| Transmission type                           | Torque converter                                        |
| Number of gears (forward / reverse)         | 4 / 4                                                   |
| Max. travel speed                           | 27 km/h                                                 |
| Parking brake                               | Manual                                                  |
| Service brake                               | Oil-immersed multi-discs braking on front & re<br>axles |
| Hydraulics                                  | unico                                                   |
| Hydraulic pump type                         | Gear pump                                               |
| Hydraulic flow / Pressure                   | 104 l/min-250 bar                                       |
| Tank capacities                             | 104 I/IIIII 230 Dal                                     |
| Engine oil                                  | 101                                                     |
| Hydraulic oil                               | 101<br>128 I                                            |
|                                             | 1281                                                    |
| Fuel tank Noise and vibration               | 1201                                                    |
| Noise and vibration                         | 70.10                                                   |
| Noise at driving position (LpA)             | 78 dB                                                   |
| Noise to environment (LwA)                  | 104 dB                                                  |
| Vibration on hands/arms                     | < 2.50 m/s²                                             |
| Miscellaneous                               |                                                         |
| Steering wheels (front / rear)              | 2/2                                                     |
| Drive wheels (front / rear)                 | 2/2                                                     |
| Safety / Safety cab homologation            | Standard EN 15000 / ROPS - FOPS level 2 cal             |