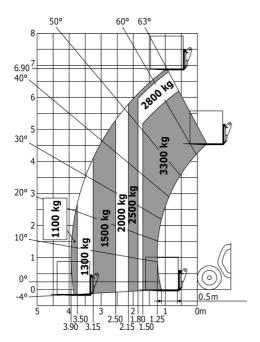

78 dB                                                   |
| Noise to environment (LwA)                  | 104 dB                                                  |
| Vibration on hands/arms                     | < 2.50 m/s²                                             |
| Miscellaneous                               |                                                         |
| Steering wheels (front / rear)              | 2/2                                                     |
| Drive wheels (front / rear)                 | 2/2                                                     |
| Safety / Safety cab homologation            | Standard EN 15000 / ROPS - FOPS level 2 cal             |

## MT-X 733 - Dimensional drawing



### MT-X 733 - Load chart

#### Machine on tyres with forks Metric







#### **Head Office**

B.P. 249 - 430 rue de l'Aubinière 44150 Ancenis Cedex - France Tel: +33 (0)2 40 09 10 11 - Fax: +33 (0)2 40 09 10 97 www.manitou.com



This publication provides a description of the configuration versions and options for Manitou products, which may differ for equipment. The equipment presented in this brochure may be part of a series, as an option, or it may not be available, depending on the versions. Manitou reserves the right, at any time and without notice, to amend the specifications described and represented. The specifications provided do not bind the manufacturer. For more details, please contact your Manitou agent. This is not a contractually binding document. The presentation of the products is not contractually binding. List of specifications non-exh