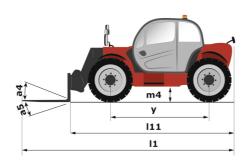

## MT-X 733 - Dimensional drawing

# MT-X 733

|                                             | мт-х 733 Created on 2 May 2024 at 5:09:11 AM |
|---------------------------------------------|----------------------------------------------|
| Capacities                                  | Metric                                       |
| Max. capacity                               | 3300 kg                                      |
| Max. lifting height                         | 6.90 m                                       |
| Max. outreach                               | 3.90 m                                       |
| Breakout force with bucket                  | 7400 daN                                     |
| Weight and dimensions                       |                                              |
| Overall length to carriage                  | l11 4.74 m                                   |
| Length to face of forks                     | 12 4.76 m                                    |
| Overall width                               | b1 2.26 m                                    |
| Overall height                              | h17 2.30 m                                   |
| Wheelbase                                   | y 2.81 m                                     |
| Ground clearance                            | m4 0.45 m                                    |
| Overall cab width                           | b4 0.89 m                                    |
|                                             |                                              |
| Tilt-up angle                               |                                              |
| Tilt-down angle                             | a5 114 °                                     |
| External turning radius (over tyres)        | Wa1 3.80 m                                   |
| Unladen weight (with forks)                 | 7090 kg                                      |
| Overall weight                              | 6620 kg                                      |
| Tires type                                  | Pneumatic                                    |
| Standard tires                              | Alliance 400/80 - 24 - 162A8                 |
| Forks length / width / section              | I / e / s 1200 mm x 125 mm / 45 mm           |
| Performances                                |                                              |
| Lifting                                     | 7.20 s                                       |
| Lowering                                    | 5.50 s                                       |
| Extension                                   | 6.50 s                                       |
| Retraction                                  | 5.40 s                                       |
| Crowd                                       | 2.90 s                                       |
| Dump                                        | 2.80 s                                       |
| Engine                                      |                                              |
| Engine brand                                | Perkins                                      |
| Engine norm                                 | Stage IIIA                                   |
| Max. fuel sulphur content                   | 5000 ppm                                     |
| Engine model                                | 1104D-44 T                                   |
| Number of cylinders / Capacity of cylinders | 4 - 4400 cm³                                 |
| I.C. Engine power rating - Power            | 95 Hp / 70 kW                                |
| Max. torque / Engine rotation               | 392 Nm @ 1400 rpm                            |
| Drawbar pull (Laden)                        | 9000 daN                                     |
| Transmission                                |                                              |
| Transmission type                           | Torque converter                             |
| Number of gears (forward / reverse)         | 4 / 4                                        |
| Max. travel speed                           | 27 km/h                                      |
| Parking brake                               | Manual                                       |
| -                                           | Oil-immersed multi-discs braking on front &  |
| Service brake                               | axles                                        |
| Hydraulics                                  |                                              |
| Hydraulic pump type                         | Gear pump                                    |
| Hydraulic flow / Pressure                   | 104 I/min-250 bar                            |
| Tank capacities                             |                                              |
| Engine oil                                  | 10                                           |
| Hydraulic oil                               | 128                                          |
| Fuel tank                                   | 120                                          |
| Noise and vibration                         |                                              |
| Noise at driving position (LpA)             | 78 dB                                        |
| Noise to environment (LwA)                  | 104 dB                                       |
| Vibration on hands/arms                     | < 2.50 m/s²                                  |
| Miscellaneous                               | - 2100 mg                                    |
| Steering wheels (front / rear)              | 2/2                                          |
| Drive wheels (front / rear)                 | 2/2                                          |
| • •                                         | Standard EN 15000 / ROPS - FOPS level 2 c    |
| Safety / Safety cab homologation            |                                              |