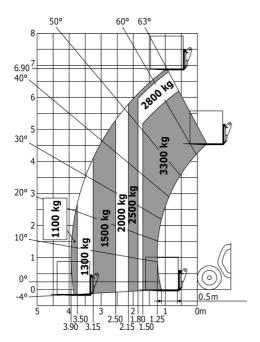

|
| Noise to environment (LwA)                  | 104 dB                                       |
| Vibration on hands/arms                     | < 2.50 m/s²                                  |
| Miscellaneous                               | - 2100 mg                                    |
| Steering wheels (front / rear)              | 2/2                                          |
| Drive wheels (front / rear)                 | 2/2                                          |
| • •                                         | Standard EN 15000 / ROPS - FOPS level 2 c    |
| Safety / Safety cab homologation            |                                              |

## MT-X 733 - Dimensional drawing



### MT-X 733 - Load chart

#### Machine on tyres with forks Metric







#### **Head Office**

B.P. 249 - 430 rue de l'Aubinière 44150 Ancenis Cedex - France Tel: +33 (0)2 40 09 10 11 - Fax: +33 (0)2 40 09 10 97 www.manitou.com



This publication provides a description of the configuration versions and options for Manitou products, which may differ for equipment. The equipment presented in this brochure may be part of a series, as an option, or it may not be available, depending on the versions. Manitou reserves the right, at any time and without notice, to amend the specifications described and represented. The specifications provided do not bind the manufacturer. For more details, please contact your Manitou agent. This is not a contractually binding document. The presentation of the products is not contractually binding. List of specifications non-exh