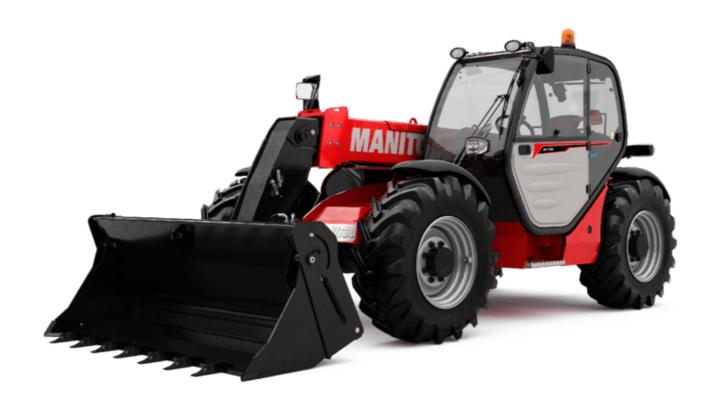

# MT-X 733

|                                             | мт-х 733 Created on 21 September 2024 at 00:59:40      |
|---------------------------------------------|--------------------------------------------------------|
| Capacities                                  | Metric                                                 |
| Max. capacity                               | 3300 kg                                                |
| Max. lifting height                         | 6.90 m                                                 |
| Max. outreach                               | 3.90 m                                                 |
| Breakout force with bucket                  | 7400 daN                                               |
| Weight and dimensions                       |                                                        |
| Overall length to carriage                  | l11 4.74 m                                             |
| Length to face of forks                     | l2 4.76 m                                              |
| Overall width                               | b1 2.26 m                                              |
| Overall height                              | h17 2.30 m                                             |
| Wheelbase                                   | y 2.81 m                                               |
| Ground clearance                            | m4 0.45 m                                              |
| Overall cab width                           | b4 0.89 m                                              |
|                                             | a4 12 °                                                |
| Tilt-up angle                               |                                                        |
| Tilt-down angle                             |                                                        |
| External turning radius (over tyres)        | Wa1 3.80 m                                             |
| Unladen weight (with forks)                 | 7090 kg                                                |
| Overall weight                              | 6620 kg                                                |
| Tires type                                  | Pneumatic                                              |
| Standard tires                              | Alliance 400/80 - 24 - 162A8                           |
| Forks length / width / section              | I / e / s 1200 mm x 125 mm x 45 mm                     |
| Performances                                |                                                        |
| Lifting                                     | 7.20 s                                                 |
| Lowering                                    | 5.50 s                                                 |
| Extension                                   | 6.50 s                                                 |
| Retraction                                  | 5.40 s                                                 |
| Crowd                                       | 2.90 s                                                 |
| Dump                                        | 2.80 s                                                 |
| Engine                                      |                                                        |
| Engine brand                                | Perkins                                                |
| Engine norm                                 | Stage IIIA                                             |
| Max. fuel sulphur content                   | 5000 ppm                                               |
| Engine model                                | 1104D-44 T                                             |
| Number of cylinders / Capacity of cylinders | 4 - 4400 cm <sup>3</sup>                               |
| I.C. Engine power rating - Power            | 95 Hp / 70 kW                                          |
| Max. torque / Engine rotation               | 392 Nm @ 1400 rpm                                      |
| Drawbar pull (Laden)                        | 9000 daN                                               |
| Transmission                                |                                                        |
| Transmission type                           | Torque converter                                       |
| Number of gears (forward / reverse)         | 4 / 4                                                  |
| Max. travel speed                           | 27 km/h                                                |
|                                             | Manual                                                 |
| Parking brake                               |                                                        |
| Service brake                               | Oil-immersed multi-discs braking on front & r<br>axles |
| Hydraulics                                  |                                                        |
| Hydraulic pump type                         | Gear pump                                              |
| Hydraulic flow / Pressure                   | 104 l/min-250 bar                                      |
| Tank capacities                             | 2                                                      |
| Engine oil                                  | 10                                                     |
| Hydraulic oil                               | 128 I                                                  |
| Fuel tank                                   | 120                                                    |
| Noise and vibration                         | 1201                                                   |
|                                             | 78 dB                                                  |
| Noise at driving position (LpA)             |                                                        |
| Noise to environment (LwA)                  | 104 dB                                                 |
| Vibration on hands/arms                     | < 2.50 m/s²                                            |
| Miscellaneous                               |                                                        |
| Steering wheels (front / rear)              | 2/2                                                    |
| Drive wheels (front / rear)                 | 2/2                                                    |
| Safety / Safety cab homologation            | Standard EN 15000 / Cabin ROPS - FOPS leve             |
| Controls                                    | JSM                                                    |