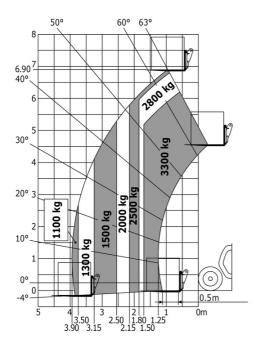

| 104 dB                                                 |
| Vibration on hands/arms                     | < 2.50 m/s²                                            |
| Miscellaneous                               |                                                        |
| Steering wheels (front / rear)              | 2/2                                                    |
| Drive wheels (front / rear)                 | 2/2                                                    |
| Safety / Safety cab homologation            | Standard EN 15000 / Cabin ROPS - FOPS leve             |
| Controls                                    | JSM                                                    |

## MT-X 733 - Dimensional drawing



### MT-X 733 - Load chart

### Machine on tires with forks Metric







#### **Head Office**

B.P. 249 - 430 rue de l'Aubinière 44150 Ancenis Cedex - France Tel: +33 (0)2 40 09 10 11 - Fax: +33 (0)2 40 09 10 97 www.manitou.com



This publication provides a description of the configuration versions and options for Manitou products, which may differ for equipment. The equipment presented in this brochure may be part of a series, as an option, or it may not be available, depending on the versions. Manitou reserves the right, at any time and without notice, to amend the specifications described and represented. The specifications provided do not bind the manufacturer. For more details, please contact your Manitou agent. This is not a contractually binding document. The presentation of the products is not contractually binding. List of specifications non-exh