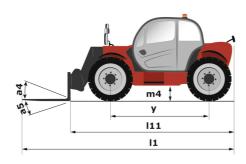

## MT-X 733 - Dimensional drawing

# MT-X 733

|                                             | мт-х 733 Created on 21 September 2024 at 00:59:40      |
|---------------------------------------------|--------------------------------------------------------|
| Capacities                                  | Metric                                                 |
| Max. capacity                               | 3300 kg                                                |
| Max. lifting height                         | 6.90 m                                                 |
| Max. outreach                               | 3.90 m                                                 |
| Breakout force with bucket                  | 7400 daN                                               |
| Weight and dimensions                       |                                                        |
| Overall length to carriage                  | l11 4.74 m                                             |
| Length to face of forks                     | l2 4.76 m                                              |
| Overall width                               | b1 2.26 m                                              |
| Overall height                              | h17 2.30 m                                             |
| Wheelbase                                   | y 2.81 m                                               |
| Ground clearance                            | m4 0.45 m                                              |
| Overall cab width                           | b4 0.89 m                                              |
|                                             | a4 12 °                                                |
| Tilt-up angle                               |                                                        |
| Tilt-down angle                             |                                                        |
| External turning radius (over tyres)        | Wa1 3.80 m                                             |
| Unladen weight (with forks)                 | 7090 kg                                                |
| Overall weight                              | 6620 kg                                                |
| Tires type                                  | Pneumatic                                              |
| Standard tires                              | Alliance 400/80 - 24 - 162A8                           |
| Forks length / width / section              | I / e / s 1200 mm x 125 mm x 45 mm                     |
| Performances                                |                                                        |
| Lifting                                     | 7.20 s                                                 |
| Lowering                                    | 5.50 s                                                 |
| Extension                                   | 6.50 s                                                 |
| Retraction                                  | 5.40 s                                                 |
| Crowd                                       | 2.90 s                                                 |
| Dump                                        | 2.80 s                                                 |
| Engine                                      |                                                        |
| Engine brand                                | Perkins                                                |
| Engine norm                                 | Stage IIIA                                             |
| Max. fuel sulphur content                   | 5000 ppm                                               |
| Engine model                                | 1104D-44 T                                             |
| Number of cylinders / Capacity of cylinders | 4 - 4400 cm <sup>3</sup>                               |
| I.C. Engine power rating - Power            | 95 Hp / 70 kW                                          |
| Max. torque / Engine rotation               | 392 Nm @ 1400 rpm                                      |
| Drawbar pull (Laden)                        | 9000 daN                                               |
| Transmission                                |                                                        |
| Transmission type                           | Torque converter                                       |
| Number of gears (forward / reverse)         | 4 / 4                                                  |
| Max. travel speed                           | 27 km/h                                                |
|                                             | Manual                                                 |
| Parking brake                               |                                                        |
| Service brake                               | Oil-immersed multi-discs braking on front & r<br>axles |
| Hydraulics                                  |                                                        |
| Hydraulic pump type                         | Gear pump                                              |
| Hydraulic flow / Pressure                   | 104 l/min-250 bar                                      |
| Tank capacities                             | 2                                                      |
| Engine oil                                  | 10                                                     |
| Hydraulic oil                               | 128 I                                                  |
| Fuel tank                                   | 120                                                    |
| Noise and vibration                         | 1201                                                   |
|                                             | 78 dB                                                  |
| Noise at driving position (LpA)             |                                                        |
| Noise to environment (LwA)                  | 104 dB                                                 |
| Vibration on hands/arms                     | < 2.50 m/s²                                            |
| Miscellaneous                               |                                                        |
| Steering wheels (front / rear)              | 2/2                                                    |
| Drive wheels (front / rear)                 | 2/2                                                    |
| Safety / Safety cab homologation            | Standard EN 15000 / Cabin ROPS - FOPS leve             |
| Controls                                    | JSM                                                    |