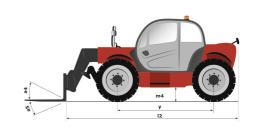

|                                                        |
| fibration on hands/arms                                          | < 2.50 m/s²                                            |
| Miscellaneous                                                    |                                                        |
| Steering wheels (front / rear)                                   | 2/2                                                    |
| - , ,                                                            |                                                        |
| Orive wheels (front / rear)<br>Safety / Safety cab homologation  | 2 / 2<br>Standard EN 15000 / Cabin ROPS - FOPS level : |

## MT 1135 easy ST5 - Dimensional drawing







MT 1135 easy ST5 - Load chart

## Machine on tires with forks Imperial



#### Machine on lowered stabilisers with forks Imperial







#### **Head Office**

B.P. 249 - 430 rue de l'Aubinière 44150 Ancenis Cedex - France Tel: +33 (0)2 40 09 10 11 - Fax: +33 (0)2 40 09 10 97 www.manitou.com



This publication provides a description of the configuration versions and options for Manitou products, which may differ for equipment. The equipment presented in this brochure may be part of a series, as an option, or it may not be available, depending on the versions. Manitou reserves the right, at any time and without notice, to amend the specifications described and represented. The specifications provided do not bind the manufacturer. For more details, please contact your Manitou agent. This i