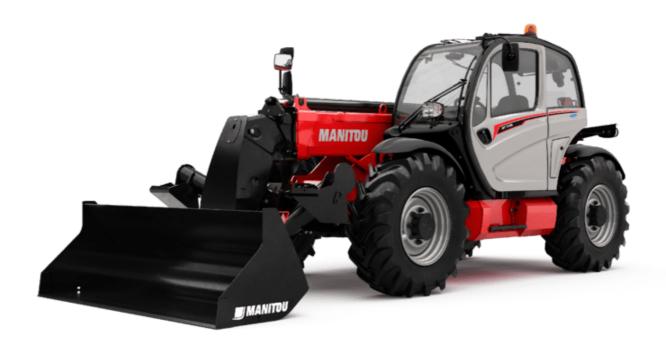

# **MT 1135 EASY ST5**

|                                                                  | MT 1135 EASY ST5 Created on January 2, 2025 at 8:50 PM |
|------------------------------------------------------------------|--------------------------------------------------------|
| Capacities                                                       | Imperial                                               |
| Max. capacity                                                    | 7716 lb                                                |
| Max. lifting height                                              | 36 ft 3 in                                             |
| Aax. outreach                                                    | 25 ft 5 in                                             |
| treakout force with bucket                                       | 6400 daN                                               |
|                                                                  | 0400 daiv                                              |
| Veight and dimensions                                            | 111 17 to 7 to                                         |
| Iverall length to carriage                                       | l11 17 ft 7 in                                         |
| ength to face of forks                                           | 12 17 ft 7 in                                          |
| verall width                                                     | b1 7 ft 6 in                                           |
| Overall height                                                   | h17 7 ft 11 in                                         |
| /heelbase                                                        | y 9 ft 5 in                                            |
| round clearance                                                  | m4 1 ft 5 in                                           |
| Overall cab width                                                | b4 2 ft 11 in                                          |
| ilt-up angle                                                     | a4 12 °                                                |
| ilt-down angle                                                   | a5 110°                                                |
| external turning radius (over tyres)                             | Wa1 12 ft                                              |
| Inladen weight (with forks)                                      | 19555 lb                                               |
| Derall weight                                                    | 19555 lb                                               |
|                                                                  |                                                        |
| ires type                                                        | Pneumatic                                              |
| tandard tires                                                    | Alliance 400/80 - 24 - 162A8                           |
| orks length / width / section                                    | 1 / e / s 47 in x 5 in x 2 in                          |
| Performances                                                     |                                                        |
| ifting                                                           | 8.50 s                                                 |
| owering                                                          | 7 s                                                    |
| xtension                                                         | 13 s                                                   |
| letraction                                                       | 9 s                                                    |
| crowd                                                            | 5 s                                                    |
| Dump                                                             | 3.80 s                                                 |
| Engine                                                           |                                                        |
| Engine brand                                                     | Deutz                                                  |
| Engine norm                                                      | Stage V / Tier 4 final                                 |
|                                                                  |                                                        |
| ingine model                                                     | TD 3.6 L                                               |
| Number of cylinders / Capacity of cylinders                      | 4 - 221 in³                                            |
| .C. Engine power rating - Power                                  | 75 Hp / 55.40 kW                                       |
| Max. torque / Engine rotation                                    | 243 ft/lbs @ 1600 rpm                                  |
| Prawbar pull (Laden)                                             | 8000 daN                                               |
| Transmission                                                     |                                                        |
| ransmission type                                                 | Torque converter                                       |
| lumber of gears (forward / reverse)                              | 4 / 4                                                  |
| fax. travel speed                                                | 15 mph                                                 |
| Max. travel speed (may vary according to applicable regulations) | 16 mph                                                 |
| Parking brake                                                    | Automatic negative parking brake                       |
| Service brake                                                    |                                                        |
|                                                                  | Oil-Immersed multi-discs braking on front axle         |
| lydraulics                                                       |                                                        |
| lydraulic pump type                                              | Gear pump                                              |
| lydraulic flow / Pressure                                        | 33 US gpm-3916 PSI                                     |
| ank capacities                                                   |                                                        |
| ingine oil                                                       | 3 US gal                                               |
| lydraulic oil                                                    | 37 US gal                                              |
| lydraulic tank capacity                                          | 3 US gal                                               |
| uel tank                                                         | 32 US gal                                              |
| loise and vibration                                              |                                                        |
| loise at driving position (LpA)                                  | 78 dB                                                  |
| loise to environment (LwA)                                       | 103 dB                                                 |
|                                                                  |                                                        |
| fibration on hands/arms                                          | < 2.50 m/s²                                            |
| Miscellaneous                                                    |                                                        |
| Steering wheels (front / rear)                                   | 2/2                                                    |
| - , ,                                                            |                                                        |
| Orive wheels (front / rear)<br>Safety / Safety cab homologation  | 2 / 2<br>Standard EN 15000 / Cabin ROPS - FOPS level : |