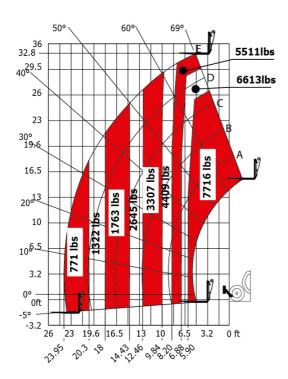

|
| fibration on hands/arms                                          | < 2.50 m/s²                                            |
| Miscellaneous                                                    |                                                        |
| Steering wheels (front / rear)                                   | 2/2                                                    |
| - , ,                                                            |                                                        |
| Orive wheels (front / rear)<br>Safety / Safety cab homologation  | 2 / 2<br>Standard EN 15000 / Cabin ROPS - FOPS level : |

## MT 1135 easy ST5 - Dimensional drawing







MT 1135 easy ST5 - Load chart

## Machine on tires with forks Imperial



#### Machine on lowered stabilisers with forks Imperial







#### **Head Office**

B.P. 249 - 430 rue de l'Aubinière 44150 Ancenis Cedex - France Tel: +33 (0)2 40 09 10 11 - Fax: +33 (0)2 40 09 10 97 www.manitou.com



This publication provides a description of the configuration versions and options for Manitou products, which may differ for equipment. The equipment presented in this brochure may be part of a series, as an option, or it may not be available, depending on the versions. Manitou reserves the right, at any time and without notice, to amend the specifications described and represented. The specifications provided do not bind the manufacturer. For more details, please contact your Manitou agent. This is not a contractually binding document. The presentation of the products i