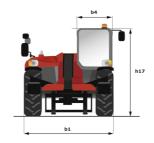

|                                                        |
| fibration on hands/arms                                          | < 2.50 m/s²                                            |
| Miscellaneous                                                    |                                                        |
| Steering wheels (front / rear)                                   | 2/2                                                    |
| - , ,                                                            |                                                        |
| Orive wheels (front / rear)<br>Safety / Safety cab homologation  | 2 / 2<br>Standard EN 15000 / Cabin ROPS - FOPS level : |

## MT 1135 easy ST5 - Dimensional drawing







MT 1135 easy ST5 - Load chart

## Machine on tires with forks Imperial



#### Machine on lowered stabilisers with forks Imperial







#### **Head Office**

B.P. 249 - 430 rue de l'Aubinière 44150 Ancenis Cedex - France Tel: +33 (0)2 40 09 10 11 - Fax: +33 (0)2 40 09 10 97 www.manitou.com



This publication provides a description of the configuration versions and options for Manitou products, which may differ for equipment. The equipment presented in this brochure may be part of a series, as an option, or it may not be available, depending on the versions. Manitou reserves the right, at any time and without notice, to amend the specifications described and represented. The specifications provided do not bind the manufacturer. For more details, please contact your Manitou agent. This