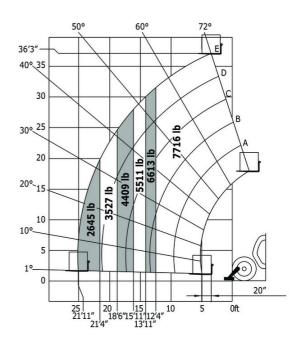

on hands/arms                                          | < 2.50 m/s²                                            |
| Miscellaneous                                                    |                                                        |
| Steering wheels (front / rear)                                   | 2/2                                                    |
| - , ,                                                            |                                                        |
| Orive wheels (front / rear)<br>Safety / Safety cab homologation  | 2 / 2<br>Standard EN 15000 / Cabin ROPS - FOPS level : |

## MT 1135 easy ST5 - Dimensional drawing







MT 1135 easy ST5 - Load chart

## Machine on tires with forks Imperial



#### Machine on lowered stabilisers with forks Imperial







#### **Head Office**

B.P. 249 - 430 rue de l'Aubinière 44150 Ancenis Cedex - France Tel: +33 (0)2 40 09 10 11 - Fax: +33 (0)2 40 09 10 97 www.manitou.com



This publication provides a description of the configuration versions and options for Manitou products, which may differ for equipment. The equipment presented in this brochure may be part of a series, as an option, or it may not be available, depending on the versions. Manitou reserves the right, at any time and without notice, to amend the specifications described and represented. The specifications provided do not bind the manufacturer. For more details, please contact your Manitou agent. This is not a contractually binding document. The presentation of the products is not contractually binding. List of specifications non-exh