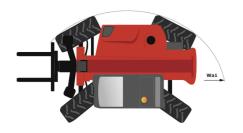

|                                                                  |                                                        |
| fibration on hands/arms                                          | < 2.50 m/s²                                            |
| Miscellaneous                                                    |                                                        |
| Steering wheels (front / rear)                                   | 2/2                                                    |
| - , ,                                                            |                                                        |
| Orive wheels (front / rear)<br>Safety / Safety cab homologation  | 2 / 2<br>Standard EN 15000 / Cabin ROPS - FOPS level : |

## MT 1135 easy ST5 - Dimensional drawing







MT 1135 easy ST5 - Load chart

## Machine on tires with forks Imperial



#### Machine on lowered stabilisers with forks Imperial







#### **Head Office**

B.P. 249 - 430 rue de l'Aubinière 44150 Ancenis Cedex - France Tel: +33 (0)2 40 09 10 11 - Fax: +33 (0)2 40 09 10 97 www.manitou.com



This publication provides a description of the configuration versions and options for Manitou products, which may differ for equipment. The equipment presented in this brochure may be part of a series, as an option, or it may not be available, depending on the versions. Manitou reserves the right, at any time and without notice, to amend the specifications described and represented. The specifications provided do not bind the manufacturer. For more details, please contact your Manitou agent. Th