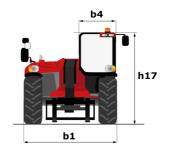

# **MHT 12330**

| Capacities                                                        |           | Motrie                                       |
|-------------------------------------------------------------------|-----------|----------------------------------------------|
| •                                                                 |           | Metric                                       |
| Max. capacity                                                     |           | 33000 kg                                     |
| Load center of gravity                                            | С         | 1200 mm                                      |
| Max. lifting height                                               |           | 11.92 m                                      |
| Max. outreach                                                     |           | 6.60 m                                       |
| Weight and dimensions                                             |           |                                              |
| Overall length                                                    | l1        | 10.77 m                                      |
| Unladen weight (with forks)                                       |           | 49000 kg                                     |
| Ground clearance                                                  | m4        | 0.59 m                                       |
| Wheelbase                                                         | у         | 4.90 m                                       |
| Length to face of forks                                           | 12        | 8.37 m                                       |
| Overall width                                                     | b1        | 2.98 m                                       |
|                                                                   |           |                                              |
| Overall height                                                    | h17       | 3.60 m                                       |
| Overall cab width                                                 | b4        | 0.97 m                                       |
| Tilt-up angle                                                     | a4        | 10 °                                         |
| Tilt-down angle                                                   | a5        | 100 °                                        |
| External turning radius (over tyres)                              | Wa1       | 7.42 m                                       |
| Outer turning radius (with forks)                                 | b15       | 9.33 m                                       |
| Forks length / width / section                                    | I / e / s | 2400 mm x 110 mm / 250 mm                    |
| Frame leveling corrector                                          | a9        | 6 °                                          |
| Wheels                                                            |           |                                              |
| Standard tires                                                    |           | 21.00 R35                                    |
| Number of front wheels / rear wheels                              |           | 2/2                                          |
| Steering wheels (front / rear)                                    |           | 4 / 4                                        |
| - , ,                                                             |           |                                              |
| Drive wheels (front / rear)                                       |           | 2/2                                          |
| Steering mode                                                     |           | 2 wheel steer, 4 wheel steer, Crab mode      |
| Engine                                                            |           |                                              |
| Engine brand                                                      |           | Deutz                                        |
| Engine norm                                                       |           | Stage V / Tier 4 final                       |
| Engine model                                                      |           | TCD 6.1 L6                                   |
| Number of cylinders / Capacity of cylinders                       |           | 6 - 6100 cm³                                 |
| I.C. Engine power rating / Power                                  |           | 245 Hp / 180 kW                              |
| Max. torque / Engine rotation                                     |           | 1000 Nm@1450 rpm                             |
| Engine cooling system                                             |           | Water                                        |
| Number of batteries                                               |           | 2                                            |
|                                                                   |           | 12 V                                         |
| Battery voltage                                                   |           |                                              |
| Drawbar pull                                                      |           | 28400 daN                                    |
| Transmission                                                      |           |                                              |
| Transmission type                                                 |           | Hydrostatic with Powershift                  |
| Number of gears (forward / reverse)                               |           | 3 / 3                                        |
| Max. travel speed                                                 |           | 25 km/h                                      |
| Parking brake                                                     |           | Automatic negative parking brake             |
| 0                                                                 | Oil       | -immersed multi-discs braking on front & rea |
| Service brake                                                     |           | axles                                        |
| Gradeability (laden)                                              |           | 36 %                                         |
| Hydraulics                                                        |           |                                              |
| Hydraulic pump type                                               |           | Variable displacement pump                   |
| Hydraulic flow - Pressure                                         |           | 310 l/min - 350 bar                          |
| Tank capacities                                                   |           | 0.0 .,                                       |
|                                                                   |           | 21                                           |
| Engine oil                                                        |           |                                              |
| Fuel tank                                                         |           | 600 I                                        |
| Diesel Exhaust fluid (AdBlue® type)                               |           | 32 l                                         |
| Noise and vibration                                               |           |                                              |
| Noise to environment (LwA)                                        |           | 110 dB                                       |
| Vibration on hands/arms                                           |           | < 2.50 m/s <sup>2</sup>                      |
| Noise at driving position (LpA) tested following NF EN 12053 norm |           | 71 dB                                        |
| Miscellaneous                                                     |           |                                              |
| Safety cab homologation                                           |           | Cabin ROPS - FOPS level 2                    |
| Controls                                                          |           | JSM                                          |
| CONTROLS                                                          |           | JUIVI                                        |

## MHT 12330 - Dimensional drawing