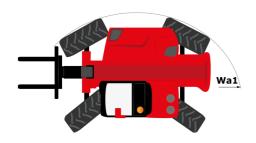

# **MHT 12330**

| Capacities                                                        |           | Motrie                                       |
|-------------------------------------------------------------------|-----------|----------------------------------------------|
| •                                                                 |           | Metric                                       |
| Max. capacity                                                     |           | 33000 kg                                     |
| Load center of gravity                                            | С         | 1200 mm                                      |
| Max. lifting height                                               |           | 11.92 m                                      |
| Max. outreach                                                     |           | 6.60 m                                       |
| Weight and dimensions                                             |           |                                              |
| Overall length                                                    | l1        | 10.77 m                                      |
| Unladen weight (with forks)                                       |           | 49000 kg                                     |
| Ground clearance                                                  | m4        | 0.59 m                                       |
| Wheelbase                                                         | у         | 4.90 m                                       |
| Length to face of forks                                           | 12        | 8.37 m                                       |
| Overall width                                                     | b1        | 2.98 m                                       |
|                                                                   |           |                                              |
| Overall height                                                    | h17       | 3.60 m                                       |
| Overall cab width                                                 | b4        | 0.97 m                                       |
| Tilt-up angle                                                     | a4        | 10 °                                         |
| Tilt-down angle                                                   | a5        | 100 °                                        |
| External turning radius (over tyres)                              | Wa1       | 7.42 m                                       |
| Outer turning radius (with forks)                                 | b15       | 9.33 m                                       |
| Forks length / width / section                                    | I / e / s | 2400 mm x 110 mm / 250 mm                    |
| Frame leveling corrector                                          | a9        | 6 °                                          |
| Wheels                                                            |           |                                              |
| Standard tires                                                    |           | 21.00 R35                                    |
| Number of front wheels / rear wheels                              |           | 2/2                                          |
| Steering wheels (front / rear)                                    |           | 4 / 4                                        |
| - , ,                                                             |           |                                              |
| Drive wheels (front / rear)                                       |           | 2/2                                          |
| Steering mode                                                     |           | 2 wheel steer, 4 wheel steer, Crab mode      |
| Engine                                                            |           |                                              |
| Engine brand                                                      |           | Deutz                                        |
| Engine norm                                                       |           | Stage V / Tier 4 final                       |
| Engine model                                                      |           | TCD 6.1 L6                                   |
| Number of cylinders / Capacity of cylinders                       |           | 6 - 6100 cm³                                 |
| I.C. Engine power rating / Power                                  |           | 245 Hp / 180 kW                              |
| Max. torque / Engine rotation                                     |           | 1000 Nm@1450 rpm                             |
| Engine cooling system                                             |           | Water                                        |
| Number of batteries                                               |           | 2                                            |
|                                                                   |           | 12 V                                         |
| Battery voltage                                                   |           |                                              |
| Drawbar pull                                                      |           | 28400 daN                                    |
| Transmission                                                      |           |                                              |
| Transmission type                                                 |           | Hydrostatic with Powershift                  |
| Number of gears (forward / reverse)                               |           | 3 / 3                                        |
| Max. travel speed                                                 |           | 25 km/h                                      |
| Parking brake                                                     |           | Automatic negative parking brake             |
| 0                                                                 | Oil       | -immersed multi-discs braking on front & rea |
| Service brake                                                     |           | axles                                        |
| Gradeability (laden)                                              |           | 36 %                                         |
| Hydraulics                                                        |           |                                              |
| Hydraulic pump type                                               |           | Variable displacement pump                   |
| Hydraulic flow - Pressure                                         |           | 310 l/min - 350 bar                          |
| Tank capacities                                                   |           | 0.0 .,                                       |
|                                                                   |           | 21                                           |
| Engine oil                                                        |           |                                              |
| Fuel tank                                                         |           | 600 I                                        |
| Diesel Exhaust fluid (AdBlue® type)                               |           | 32 l                                         |
| Noise and vibration                                               |           |                                              |
| Noise to environment (LwA)                                        |           | 110 dB                                       |
| Vibration on hands/arms                                           |           | < 2.50 m/s <sup>2</sup>                      |
| Noise at driving position (LpA) tested following NF EN 12053 norm |           | 71 dB                                        |
| Miscellaneous                                                     |           |                                              |
| Safety cab homologation                                           |           | Cabin ROPS - FOPS level 2                    |
| Controls                                                          |           | JSM                                          |
| CONTROLS                                                          |           | JUIVI                                        |

## MHT 12330 - Dimensional drawing