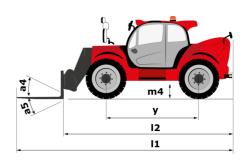

# **MHT 12330**

| Capacities                                                        |           | Motrie                                       |
|-------------------------------------------------------------------|-----------|----------------------------------------------|
| •                                                                 |           | Metric                                       |
| Max. capacity                                                     |           | 33000 kg                                     |
| Load center of gravity                                            | С         | 1200 mm                                      |
| Max. lifting height                                               |           | 11.92 m                                      |
| Max. outreach                                                     |           | 6.60 m                                       |
| Weight and dimensions                                             |           |                                              |
| Overall length                                                    | l1        | 10.77 m                                      |
| Unladen weight (with forks)                                       |           | 49000 kg                                     |
| Ground clearance                                                  | m4        | 0.59 m                                       |
| Wheelbase                                                         | у         | 4.90 m                                       |
| Length to face of forks                                           | 12        | 8.37 m                                       |
| Overall width                                                     | b1        | 2.98 m                                       |
|                                                                   |           |                                              |
| Overall height                                                    | h17       | 3.60 m                                       |
| Overall cab width                                                 | b4        | 0.97 m                                       |
| Tilt-up angle                                                     | a4        | 10 °                                         |
| Tilt-down angle                                                   | a5        | 100 °                                        |
| External turning radius (over tyres)                              | Wa1       | 7.42 m                                       |
| Outer turning radius (with forks)                                 | b15       | 9.33 m                                       |
| Forks length / width / section                                    | I / e / s | 2400 mm x 110 mm / 250 mm                    |
| Frame leveling corrector                                          | a9        | 6 °                                          |
| Wheels                                                            |           |                                              |
| Standard tires                                                    |           | 21.00 R35                                    |
| Number of front wheels / rear wheels                              |           | 2/2                                          |
| Steering wheels (front / rear)                                    |           | 4 / 4                                        |
| - , ,                                                             |           |                                              |
| Drive wheels (front / rear)                                       |           | 2/2                                          |
| Steering mode                                                     |           | 2 wheel steer, 4 wheel steer, Crab mode      |
| Engine                                                            |           |                                              |
| Engine brand                                                      |           | Deutz                                        |
| Engine norm                                                       |           | Stage V / Tier 4 final                       |
| Engine model                                                      |           | TCD 6.1 L6                                   |
| Number of cylinders / Capacity of cylinders                       |           | 6 - 6100 cm³                                 |
| I.C. Engine power rating / Power                                  |           | 245 Hp / 180 kW                              |
| Max. torque / Engine rotation                                     |           | 1000 Nm@1450 rpm                             |
| Engine cooling system                                             |           | Water                                        |
| Number of batteries                                               |           | 2                                            |
|                                                                   |           | 12 V                                         |
| Battery voltage                                                   |           |                                              |
| Drawbar pull                                                      |           | 28400 daN                                    |
| Transmission                                                      |           |                                              |
| Transmission type                                                 |           | Hydrostatic with Powershift                  |
| Number of gears (forward / reverse)                               |           | 3 / 3                                        |
| Max. travel speed                                                 |           | 25 km/h                                      |
| Parking brake                                                     |           | Automatic negative parking brake             |
| 0                                                                 | Oil       | -immersed multi-discs braking on front & rea |
| Service brake                                                     |           | axles                                        |
| Gradeability (laden)                                              |           | 36 %                                         |
| Hydraulics                                                        |           |                                              |
| Hydraulic pump type                                               |           | Variable displacement pump                   |
| Hydraulic flow - Pressure                                         |           | 310 l/min - 350 bar                          |
| Tank capacities                                                   |           | 0.0 .,                                       |
|                                                                   |           | 21                                           |
| Engine oil                                                        |           |                                              |
| Fuel tank                                                         |           | 600 I                                        |
| Diesel Exhaust fluid (AdBlue® type)                               |           | 32 l                                         |
| Noise and vibration                                               |           |                                              |
| Noise to environment (LwA)                                        |           | 110 dB                                       |
| Vibration on hands/arms                                           |           | < 2.50 m/s <sup>2</sup>                      |
| Noise at driving position (LpA) tested following NF EN 12053 norm |           | 71 dB                                        |
| Miscellaneous                                                     |           |                                              |
| Safety cab homologation                                           |           | Cabin ROPS - FOPS level 2                    |
| Controls                                                          |           | JSM                                          |
| CONTROLS                                                          |           | JUIVI                                        |

## MHT 12330 - Dimensional drawing