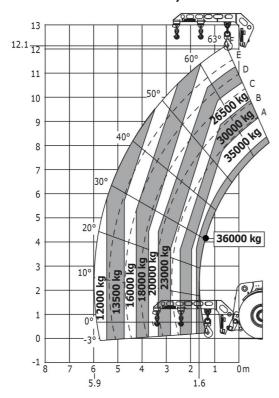

2.50 m/s <sup>2</sup>                      |
| Noise at driving position (LpA) tested following NF EN 12053 norm |           | 71 dB                                        |
| Miscellaneous                                                     |           |                                              |
| Safety cab homologation                                           |           | Cabin ROPS - FOPS level 2                    |
| Controls                                                          |           | JSM                                          |
| CONTROLS                                                          |           | JUIVI                                        |

## MHT 12330 - Dimensional drawing







#### MHT 12330 - Load chart

### Machine on tires with jib Metric







#### **Head Office**

B.P. 249 - 430 rue de l'Aubinière 44150 Ancenis Cedex - France Tel: +33 (0)2 40 09 10 11 - Fax: +33 (0)2 40 09 10 97 www.manitou.com



This publication provides a description of the configuration versions and options for Manitou products, which may differ for equipment. The equipment presented in this brochure may be part of a series, as an option, or it may not be available, depending on the versions. Manitou reserves the right, at any time and without notice, to amend the specifications described and represented. The specifications provided do not bind the manufacturer. For more details, please contact your Manitou agent. This is not a contractually binding document. The presentation of the products is not contractually binding. List of specifications non-exh