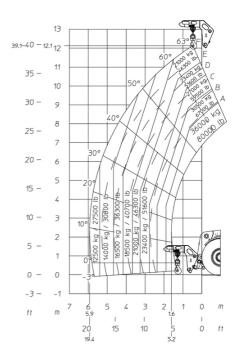

|                                                          |
| Cab certification                                                 | Cabin ROPS - FOPS level 2                                |
| Controls                                                          | JSM                                                      |
| Attachment recognition system (E-Reco)                            | Standard                                                 |
|                                                                   |                                                          |

### MHT 12330 - Dimensional drawing







### MHT 12330 - Load chart

#### Machine on tires with forks LC 1200 mm Metric

# 

### Machine on tires with hook 36000 kg (Metric)



### Machine on tires with 3-hook jib 36000 kg (Metric)







#### **Head Office**

B.P. 249 - 430 rue de l'Aubinière 44150 Ancenis Cedex - France Tel: +33 (0)2 40 09 10 11 - Fax: +33 (0)2 40 09 10 97 www.manitou.com



This publication provides a description of the configuration versions and options for Manitou products, which may differ for equipment. The equipment presented in this brochure may be part of a series, as an option, or it may not be available, depending on the versions. Manitou reserves the right, at any time and without notice, to amend the specifications described and represented. The specifications provided do not bind the manufacturer. For more details, please contact your Manitou agent. This is not a contractually binding document. The presentation of the products is