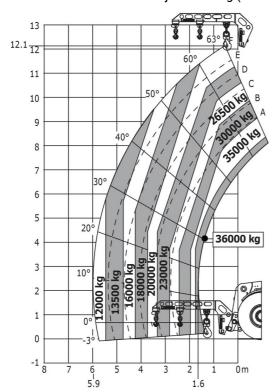

### Machine on tires with hook 36000 kg (Metric)

### Machine on tires with 3-hook jib 36000 kg (Metric)