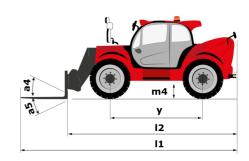

### MHT 12330 - Dimensional drawing

## **MHT 12330**

|                                                                   | мнт 12330 Created on July 31, 2025 at 6:53 РМ L          |
|-------------------------------------------------------------------|----------------------------------------------------------|
| Capacities                                                        | Metric                                                   |
| Max. capacity                                                     | 33000 kg                                                 |
| Load center of gravity                                            | c 1200 mm                                                |
| Max. lifting height                                               | 11.92 m                                                  |
| Maximum outreach                                                  | 6.60 m                                                   |
| Weight and dimensions                                             |                                                          |
| Overall length                                                    | l1 10.77 m                                               |
| Unladen weight (with forks)                                       | 49000 kg                                                 |
| Ground clearance                                                  | m4 0.59 m                                                |
| Wheelbase                                                         | y 4.90 m                                                 |
| Length to face of forks                                           | 12 8.37 m                                                |
| Overall width                                                     | b1 2.98 m                                                |
| Overall height                                                    | h17 3.60 m                                               |
| Overall cab width                                                 | b4 0.97 m                                                |
| Tilt-up angle                                                     | a4 10°                                                   |
| Tilt-down angle                                                   | a5 100 °                                                 |
| External turning radius (over tyres)                              | Wa1 7.42 m                                               |
| Outer turning radius (with forks)                                 | b15 9.33 m                                               |
| Forks length / width / section                                    | 1 / e / s 2400 mm x 110 mm x 250 mm                      |
| Frame leveling corrector                                          | a9 6°                                                    |
| Wheels                                                            |                                                          |
| Standard tires                                                    | 21.00 R35                                                |
| Number of front wheels / rear wheels                              | 2/2                                                      |
|                                                                   | 4/4                                                      |
| Steering wheels (front / rear)  Drive wheels (front / rear)       | 2/2                                                      |
| Steering mode                                                     | 2 wheel steer, 4 wheel steer, Crab mode                  |
| Engine                                                            | 2 wheel steel, 4 wheel steel, Clab illoue                |
| Engine brand                                                      | Deutz                                                    |
| •                                                                 | Stage V, Tier 4 final                                    |
| Engine norm                                                       |                                                          |
| Engine model                                                      | TCD 6.1 L6                                               |
| Number of cylinders / Capacity of cylinders                       | 6 - 6100 cm <sup>3</sup>                                 |
| I.C. Engine power rating / Power                                  | 245 Hp / 180 kW                                          |
| Max. torque / Engine rotation                                     | 1000 Nm@1450 rpm                                         |
| Engine cooling system                                             | Water                                                    |
| Number of batteries                                               | 2                                                        |
| Battery voltage                                                   | 12 V                                                     |
| Drawbar pull                                                      | 28400 daN                                                |
| Transmission                                                      |                                                          |
| Transmission type                                                 | Hydrostatic with Powershift                              |
| Number of gears (forward / reverse)                               | 3/3                                                      |
| Max. travel speed                                                 | 25 km/h                                                  |
| Parking brake                                                     | Automatic negative parking brake                         |
| Service brake                                                     | Oil-immersed multi-discs braking on front & rea<br>axles |
| Gradeability (laden)                                              | 36 %                                                     |
| Hydraulics                                                        |                                                          |
| Hydraulic pump type                                               | Variable displacement pump                               |
| Hydraulic flow - Pressure                                         | 310 I/min - 350 bar                                      |
| Tank capacities                                                   |                                                          |
| Engine oil                                                        | 21 I                                                     |
| Fuel tank                                                         | 600 I                                                    |
| Diesel Exhaust fluid (AdBlue® type)                               | 32                                                       |
| Noise and vibration                                               |                                                          |
| Noise to environment (LwA)                                        | 110 dB                                                   |
| Vibration on hands/arms                                           | < 2.50 m/s <sup>2</sup>                                  |
| Noise at driving position (LpA) tested following NF EN 12053 norm | 71 dB                                                    |
| Miscellaneous                                                     |                                                          |
| Cab certification                                                 | Cabin ROPS - FOPS level 2                                |
| Controls                                                          | JSM                                                      |
| Attachment recognition system (E-Reco)                            | Standard                                                 |
|                                                                   |                                                          |