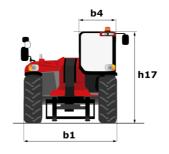

### MHT 12330 - Dimensional drawing

## **MHT 12330**

|                                                                   | мнт 12330 Created on July 31, 2025 at 6:53 РМ L          |
|-------------------------------------------------------------------|----------------------------------------------------------|
| Capacities                                                        | Metric                                                   |
| Max. capacity                                                     | 33000 kg                                                 |
| Load center of gravity                                            | c 1200 mm                                                |
| Max. lifting height                                               | 11.92 m                                                  |
| Maximum outreach                                                  | 6.60 m                                                   |
| Weight and dimensions                                             |                                                          |
| Overall length                                                    | l1 10.77 m                                               |
| Unladen weight (with forks)                                       | 49000 kg                                                 |
| Ground clearance                                                  | m4 0.59 m                                                |
| Wheelbase                                                         | y 4.90 m                                                 |
| Length to face of forks                                           | 12 8.37 m                                                |
| Overall width                                                     | b1 2.98 m                                                |
| Overall height                                                    | h17 3.60 m                                               |
| Overall cab width                                                 | b4 0.97 m                                                |
| Tilt-up angle                                                     | a4 10°                                                   |
| Tilt-down angle                                                   | a5 100 °                                                 |
| External turning radius (over tyres)                              | Wa1 7.42 m                                               |
| Outer turning radius (with forks)                                 | b15 9.33 m                                               |
| Forks length / width / section                                    | 1 / e / s 2400 mm x 110 mm x 250 mm                      |
| Frame leveling corrector                                          | a9 6°                                                    |
| Wheels                                                            |                                                          |
| Standard tires                                                    | 21.00 R35                                                |
| Number of front wheels / rear wheels                              | 2/2                                                      |
|                                                                   | 4/4                                                      |
| Steering wheels (front / rear)  Drive wheels (front / rear)       | 2/2                                                      |
| Steering mode                                                     | 2 wheel steer, 4 wheel steer, Crab mode                  |
| Engine                                                            | 2 wheel steel, 4 wheel steel, Clab illoue                |
| Engine brand                                                      | Deutz                                                    |
| •                                                                 | Stage V, Tier 4 final                                    |
| Engine norm                                                       |                                                          |
| Engine model                                                      | TCD 6.1 L6                                               |
| Number of cylinders / Capacity of cylinders                       | 6 - 6100 cm <sup>3</sup>                                 |
| I.C. Engine power rating / Power                                  | 245 Hp / 180 kW                                          |
| Max. torque / Engine rotation                                     | 1000 Nm@1450 rpm                                         |
| Engine cooling system                                             | Water                                                    |
| Number of batteries                                               | 2                                                        |
| Battery voltage                                                   | 12 V                                                     |
| Drawbar pull                                                      | 28400 daN                                                |
| Transmission                                                      |                                                          |
| Transmission type                                                 | Hydrostatic with Powershift                              |
| Number of gears (forward / reverse)                               | 3/3                                                      |
| Max. travel speed                                                 | 25 km/h                                                  |
| Parking brake                                                     | Automatic negative parking brake                         |
| Service brake                                                     | Oil-immersed multi-discs braking on front & rea<br>axles |
| Gradeability (laden)                                              | 36 %                                                     |
| Hydraulics                                                        |                                                          |
| Hydraulic pump type                                               | Variable displacement pump                               |
| Hydraulic flow - Pressure                                         | 310 I/min - 350 bar                                      |
| Tank capacities                                                   |                                                          |
| Engine oil                                                        | 21 I                                                     |
| Fuel tank                                                         | 600 I                                                    |
| Diesel Exhaust fluid (AdBlue® type)                               | 32                                                       |
| Noise and vibration                                               |                                                          |
| Noise to environment (LwA)                                        | 110 dB                                                   |
| Vibration on hands/arms                                           | < 2.50 m/s <sup>2</sup>                                  |
| Noise at driving position (LpA) tested following NF EN 12053 norm | 71 dB                                                    |
| Miscellaneous                                                     |                                                          |
| Cab certification                                                 | Cabin ROPS - FOPS level 2                                |
| Controls                                                          | JSM                                                      |
| Attachment recognition system (E-Reco)                            | Standard                                                 |
|                                                                   |                                                          |