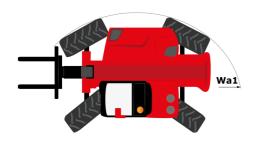

### MHT 12330 - Dimensional drawing

## **MHT 12330**

|                                                                   | мнт 12330 Created on July 31, 2025 at 6:53 РМ L          |
|-------------------------------------------------------------------|----------------------------------------------------------|
| Capacities                                                        | Metric                                                   |
| Max. capacity                                                     | 33000 kg                                                 |
| Load center of gravity                                            | c 1200 mm                                                |
| Max. lifting height                                               | 11.92 m                                                  |
| Maximum outreach                                                  | 6.60 m                                                   |
| Weight and dimensions                                             |                                                          |
| Overall length                                                    | l1 10.77 m                                               |
| Unladen weight (with forks)                                       | 49000 kg                                                 |
| Ground clearance                                                  | m4 0.59 m                                                |
| Wheelbase                                                         | y 4.90 m                                                 |
| Length to face of forks                                           | 12 8.37 m                                                |
| Overall width                                                     | b1 2.98 m                                                |
| Overall height                                                    | h17 3.60 m                                               |
| Overall cab width                                                 | b4 0.97 m                                                |
| Tilt-up angle                                                     | a4 10°                                                   |
| Tilt-down angle                                                   | a5 100 °                                                 |
| External turning radius (over tyres)                              | Wa1 7.42 m                                               |
| Outer turning radius (with forks)                                 | b15 9.33 m                                               |
| Forks length / width / section                                    | 1 / e / s 2400 mm x 110 mm x 250 mm                      |
| Frame leveling corrector                                          | a9 6°                                                    |
| Wheels                                                            |                                                          |
| Standard tires                                                    | 21.00 R35                                                |
| Number of front wheels / rear wheels                              | 2/2                                                      |
|                                                                   | 4/4                                                      |
| Steering wheels (front / rear)  Drive wheels (front / rear)       | 2/2                                                      |
| Steering mode                                                     | 2 wheel steer, 4 wheel steer, Crab mode                  |
| Engine                                                            | 2 wheel steel, 4 wheel steel, Clab illoue                |
| Engine brand                                                      | Deutz                                                    |
| •                                                                 | Stage V, Tier 4 final                                    |
| Engine norm                                                       |                                                          |
| Engine model                                                      | TCD 6.1 L6                                               |
| Number of cylinders / Capacity of cylinders                       | 6 - 6100 cm <sup>3</sup>                                 |
| I.C. Engine power rating / Power                                  | 245 Hp / 180 kW                                          |
| Max. torque / Engine rotation                                     | 1000 Nm@1450 rpm                                         |
| Engine cooling system                                             | Water                                                    |
| Number of batteries                                               | 2                                                        |
| Battery voltage                                                   | 12 V                                                     |
| Drawbar pull                                                      | 28400 daN                                                |
| Transmission                                                      |                                                          |
| Transmission type                                                 | Hydrostatic with Powershift                              |
| Number of gears (forward / reverse)                               | 3/3                                                      |
| Max. travel speed                                                 | 25 km/h                                                  |
| Parking brake                                                     | Automatic negative parking brake                         |
| Service brake                                                     | Oil-immersed multi-discs braking on front & rea<br>axles |
| Gradeability (laden)                                              | 36 %                                                     |
| Hydraulics                                                        |                                                          |
| Hydraulic pump type                                               | Variable displacement pump                               |
| Hydraulic flow - Pressure                                         | 310 I/min - 350 bar                                      |
| Tank capacities                                                   |                                                          |
| Engine oil                                                        | 21 I                                                     |
| Fuel tank                                                         | 600 I                                                    |
| Diesel Exhaust fluid (AdBlue® type)                               | 32                                                       |
| Noise and vibration                                               |                                                          |
| Noise to environment (LwA)                                        | 110 dB                                                   |
| Vibration on hands/arms                                           | < 2.50 m/s <sup>2</sup>                                  |
| Noise at driving position (LpA) tested following NF EN 12053 norm | 71 dB                                                    |
| Miscellaneous                                                     |                                                          |
| Cab certification                                                 | Cabin ROPS - FOPS level 2                                |
| Controls                                                          | JSM                                                      |
| Attachment recognition system (E-Reco)                            | Standard                                                 |
|                                                                   |                                                          |