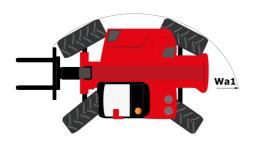

## MHT 12330 - Dimensional drawing

# **MHT 12330**

|                                                                   | MHT 12330 Created on November 24, 20 | 24 at 3:16 AM U                                        |  |
|-------------------------------------------------------------------|--------------------------------------|--------------------------------------------------------|--|
| Capacities                                                        | Metric                               |                                                        |  |
| Max. capacity                                                     | 33000 k                              | g                                                      |  |
| Load center of gravity                                            | c 1200 mr                            |                                                        |  |
| Max. lifting height                                               | 11.92 m                              |                                                        |  |
| Max. outreach                                                     | 6.60 m                               |                                                        |  |
| Weight and dimensions                                             |                                      |                                                        |  |
| Overall length                                                    | l1 10.77 m                           | n                                                      |  |
| Unladen weight (with forks)                                       | 49000 k                              |                                                        |  |
| Ground clearance                                                  | m4 0.59 m                            |                                                        |  |
| Wheelbase                                                         |                                      |                                                        |  |
| Length to face of forks                                           | y 4.90 m                             |                                                        |  |
| Overall width                                                     |                                      |                                                        |  |
|                                                                   |                                      |                                                        |  |
| Overall height                                                    | h17 3.60 m                           |                                                        |  |
| Overall cab width                                                 | b4 0.97 m                            |                                                        |  |
| Tilt-up angle                                                     | a4 10°                               |                                                        |  |
| Tilt-down angle                                                   | a5 100 °                             |                                                        |  |
| External turning radius (over tyres)                              | Wa1 7.42 m                           |                                                        |  |
| Outer turning radius (with forks)                                 | b15 9.33 m                           |                                                        |  |
| Forks length / width / section                                    | I / e / s 2400 mm x 110 mi           | m / 250 mm                                             |  |
| Frame leveling corrector                                          | a9 6 °                               |                                                        |  |
| Wheels                                                            |                                      |                                                        |  |
| Standard tires                                                    | 21.00 R3                             | 15                                                     |  |
| Number of front wheels / rear wheels                              | 2/2                                  |                                                        |  |
| Steering wheels (front / rear)                                    | 4 / 4                                |                                                        |  |
| Drive wheels (front / rear)                                       | 2/2                                  |                                                        |  |
| Steering mode                                                     | 2 wheel steer, 4 wheel s             | steer, Crab mode                                       |  |
| Engine                                                            |                                      |                                                        |  |
| Engine brand                                                      | Deutz                                |                                                        |  |
| Engine norm                                                       | Stage V / Tier                       | 4 final                                                |  |
| Engine model                                                      | TCD 6.1                              |                                                        |  |
| Number of cylinders / Capacity of cylinders                       | 6 - 6100 c                           |                                                        |  |
| I.C. Engine power rating / Power                                  | 245 Hp / 18                          |                                                        |  |
| Max. torque / Engine rotation                                     |                                      | 1000 Nm@1450 rpm                                       |  |
| Engine cooling system                                             |                                      | Water                                                  |  |
| Number of batteries                                               | 2                                    |                                                        |  |
|                                                                   | 12 V                                 |                                                        |  |
| Battery voltage                                                   |                                      | 12 V<br>28400 daN                                      |  |
| Drawbar pull                                                      | 28400 da                             | ıN                                                     |  |
| Transmission                                                      |                                      | 116                                                    |  |
| Transmission type                                                 |                                      | Hydrostatic with Powershift                            |  |
| Number of gears (forward / reverse)                               |                                      | 3/3                                                    |  |
| Max. travel speed                                                 |                                      | 25 km/h                                                |  |
| Parking brake                                                     |                                      | Automatic negative parking brake                       |  |
| Service brake                                                     | Oil-immersed multi-discs b<br>axles  | Oil-immersed multi-discs braking on front & rear axles |  |
| Gradeability (laden)                                              | 36 %                                 |                                                        |  |
| Hydraulics                                                        |                                      |                                                        |  |
| Hydraulic pump type                                               | Variable displace                    | ment pump                                              |  |
| Hydraulic flow - Pressure                                         | 310 l/min - 3                        |                                                        |  |
| Tank capacities                                                   |                                      |                                                        |  |
| Engine oil                                                        | 21                                   |                                                        |  |
| Fuel tank                                                         | 600 I                                |                                                        |  |
| Diesel Exhaust fluid (AdBlue® type)                               | 32                                   |                                                        |  |
| Noise and vibration                                               | 321                                  |                                                        |  |
| Noise to environment (LwA)                                        | 110 dR                               | 110 dB                                                 |  |
| Vibration on hands/arms                                           |                                      | < 2.50 m/s <sup>2</sup>                                |  |
| Noise at driving position (LpA) tested following NF EN 12053 norm |                                      | < 2.50 m/s² 71 dB                                      |  |
| 2, ,,,,                                                           | 71 08                                |                                                        |  |
| Miscellaneous Outstand Investigation                              | 0.11.0000.00                         | D0 I I 0                                               |  |
| Safety cab homologation                                           | Cabin ROPS - FO                      | rs level 2                                             |  |
| Controls                                                          | JSM                                  |                                                        |  |
| Attachment recognition system (E-Reco)                            | Standar                              | d                                                      |  |
|                                                                   |                                      |                                                        |  |