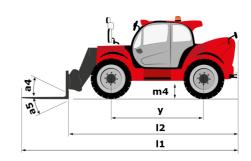

## MHT 12330 - Dimensional drawing

# **MHT 12330**

|                                                                   | MHT 12330 Created on November 24, 20 | 24 at 3:16 AM U                                        |  |
|-------------------------------------------------------------------|--------------------------------------|--------------------------------------------------------|--|
| Capacities                                                        | Metric                               |                                                        |  |
| Max. capacity                                                     | 33000 k                              | g                                                      |  |
| Load center of gravity                                            | c 1200 mr                            |                                                        |  |
| Max. lifting height                                               | 11.92 m                              |                                                        |  |
| Max. outreach                                                     | 6.60 m                               |                                                        |  |
| Weight and dimensions                                             |                                      |                                                        |  |
| Overall length                                                    | l1 10.77 m                           | n                                                      |  |
| Unladen weight (with forks)                                       | 49000 k                              |                                                        |  |
| Ground clearance                                                  | m4 0.59 m                            |                                                        |  |
| Wheelbase                                                         |                                      |                                                        |  |
| Length to face of forks                                           | y 4.90 m                             |                                                        |  |
| Overall width                                                     |                                      |                                                        |  |
|                                                                   |                                      |                                                        |  |
| Overall height                                                    | h17 3.60 m                           |                                                        |  |
| Overall cab width                                                 | b4 0.97 m                            |                                                        |  |
| Tilt-up angle                                                     | a4 10°                               |                                                        |  |
| Tilt-down angle                                                   | a5 100 °                             |                                                        |  |
| External turning radius (over tyres)                              | Wa1 7.42 m                           |                                                        |  |
| Outer turning radius (with forks)                                 | b15 9.33 m                           |                                                        |  |
| Forks length / width / section                                    | I / e / s 2400 mm x 110 mi           | m / 250 mm                                             |  |
| Frame leveling corrector                                          | a9 6 °                               |                                                        |  |
| Wheels                                                            |                                      |                                                        |  |
| Standard tires                                                    | 21.00 R3                             | 15                                                     |  |
| Number of front wheels / rear wheels                              | 2/2                                  |                                                        |  |
| Steering wheels (front / rear)                                    | 4 / 4                                |                                                        |  |
| Drive wheels (front / rear)                                       | 2/2                                  |                                                        |  |
| Steering mode                                                     | 2 wheel steer, 4 wheel s             | steer, Crab mode                                       |  |
| Engine                                                            |                                      |                                                        |  |
| Engine brand                                                      | Deutz                                |                                                        |  |
| Engine norm                                                       | Stage V / Tier                       | 4 final                                                |  |
| Engine model                                                      | TCD 6.1                              |                                                        |  |
| Number of cylinders / Capacity of cylinders                       | 6 - 6100 c                           |                                                        |  |
| I.C. Engine power rating / Power                                  | 245 Hp / 18                          |                                                        |  |
| Max. torque / Engine rotation                                     |                                      | 1000 Nm@1450 rpm                                       |  |
| Engine cooling system                                             |                                      | Water                                                  |  |
| Number of batteries                                               | 2                                    |                                                        |  |
|                                                                   | 12 V                                 |                                                        |  |
| Battery voltage                                                   |                                      | 12 V<br>28400 daN                                      |  |
| Drawbar pull                                                      | 28400 da                             | ıN                                                     |  |
| Transmission                                                      |                                      | 116                                                    |  |
| Transmission type                                                 |                                      | Hydrostatic with Powershift                            |  |
| Number of gears (forward / reverse)                               |                                      | 3/3                                                    |  |
| Max. travel speed                                                 |                                      | 25 km/h                                                |  |
| Parking brake                                                     |                                      | Automatic negative parking brake                       |  |
| Service brake                                                     | Oil-immersed multi-discs b<br>axles  | Oil-immersed multi-discs braking on front & rear axles |  |
| Gradeability (laden)                                              | 36 %                                 |                                                        |  |
| Hydraulics                                                        |                                      |                                                        |  |
| Hydraulic pump type                                               | Variable displace                    | ment pump                                              |  |
| Hydraulic flow - Pressure                                         | 310 l/min - 3                        |                                                        |  |
| Tank capacities                                                   |                                      |                                                        |  |
| Engine oil                                                        | 21                                   |                                                        |  |
| Fuel tank                                                         | 600 I                                |                                                        |  |
| Diesel Exhaust fluid (AdBlue® type)                               | 32                                   |                                                        |  |
| Noise and vibration                                               | 321                                  |                                                        |  |
| Noise to environment (LwA)                                        | 110 dR                               | 110 dB                                                 |  |
| Vibration on hands/arms                                           |                                      | < 2.50 m/s <sup>2</sup>                                |  |
| Noise at driving position (LpA) tested following NF EN 12053 norm |                                      | < 2.50 m/s² 71 dB                                      |  |
| 2, ,,,,                                                           | 71 08                                |                                                        |  |
| Miscellaneous Outstand Investigation                              | 0.11.0000.00                         | D0 I I 0                                               |  |
| Safety cab homologation                                           | Cabin ROPS - FO                      | rs level 2                                             |  |
| Controls                                                          | JSM                                  |                                                        |  |
| Attachment recognition system (E-Reco)                            | Standar                              | d                                                      |  |
|                                                                   |                                      |                                                        |  |