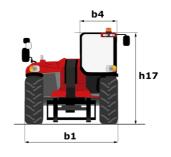

## MHT 12330 - Dimensional drawing

# **MHT 12330**

|                                                                   | MHT 12330 Created on November 24, 20 | 24 at 3:16 AM U                                        |  |
|-------------------------------------------------------------------|--------------------------------------|--------------------------------------------------------|--|
| Capacities                                                        | Metric                               |                                                        |  |
| Max. capacity                                                     | 33000 k                              | g                                                      |  |
| Load center of gravity                                            | c 1200 mr                            |                                                        |  |
| Max. lifting height                                               | 11.92 m                              |                                                        |  |
| Max. outreach                                                     | 6.60 m                               |                                                        |  |
| Weight and dimensions                                             |                                      |                                                        |  |
| Overall length                                                    | l1 10.77 m                           | n                                                      |  |
| Unladen weight (with forks)                                       | 49000 k                              |                                                        |  |
| Ground clearance                                                  | m4 0.59 m                            |                                                        |  |
| Wheelbase                                                         |                                      |                                                        |  |
| Length to face of forks                                           | y 4.90 m                             |                                                        |  |
| Overall width                                                     |                                      |                                                        |  |
|                                                                   |                                      |                                                        |  |
| Overall height                                                    | h17 3.60 m                           |                                                        |  |
| Overall cab width                                                 | b4 0.97 m                            |                                                        |  |
| Tilt-up angle                                                     | a4 10°                               |                                                        |  |
| Tilt-down angle                                                   | a5 100 °                             |                                                        |  |
| External turning radius (over tyres)                              | Wa1 7.42 m                           |                                                        |  |
| Outer turning radius (with forks)                                 | b15 9.33 m                           |                                                        |  |
| Forks length / width / section                                    | I / e / s 2400 mm x 110 mi           | m / 250 mm                                             |  |
| Frame leveling corrector                                          | a9 6 °                               |                                                        |  |
| Wheels                                                            |                                      |                                                        |  |
| Standard tires                                                    | 21.00 R3                             | 15                                                     |  |
| Number of front wheels / rear wheels                              | 2/2                                  |                                                        |  |
| Steering wheels (front / rear)                                    | 4 / 4                                |                                                        |  |
| Drive wheels (front / rear)                                       | 2/2                                  |                                                        |  |
| Steering mode                                                     | 2 wheel steer, 4 wheel s             | steer, Crab mode                                       |  |
| Engine                                                            |                                      |                                                        |  |
| Engine brand                                                      | Deutz                                |                                                        |  |
| Engine norm                                                       | Stage V / Tier                       | 4 final                                                |  |
| Engine model                                                      | TCD 6.1                              |                                                        |  |
| Number of cylinders / Capacity of cylinders                       | 6 - 6100 c                           |                                                        |  |
| I.C. Engine power rating / Power                                  | 245 Hp / 18                          |                                                        |  |
| Max. torque / Engine rotation                                     |                                      | 1000 Nm@1450 rpm                                       |  |
| Engine cooling system                                             |                                      | Water                                                  |  |
| Number of batteries                                               | 2                                    |                                                        |  |
|                                                                   | 12 V                                 |                                                        |  |
| Battery voltage                                                   |                                      | 12 V<br>28400 daN                                      |  |
| Drawbar pull                                                      | 28400 da                             | ıN                                                     |  |
| Transmission                                                      |                                      | 116                                                    |  |
| Transmission type                                                 |                                      | Hydrostatic with Powershift                            |  |
| Number of gears (forward / reverse)                               |                                      | 3/3                                                    |  |
| Max. travel speed                                                 |                                      | 25 km/h                                                |  |
| Parking brake                                                     |                                      | Automatic negative parking brake                       |  |
| Service brake                                                     | Oil-immersed multi-discs b<br>axles  | Oil-immersed multi-discs braking on front & rear axles |  |
| Gradeability (laden)                                              | 36 %                                 |                                                        |  |
| Hydraulics                                                        |                                      |                                                        |  |
| Hydraulic pump type                                               | Variable displace                    | ment pump                                              |  |
| Hydraulic flow - Pressure                                         | 310 l/min - 3                        |                                                        |  |
| Tank capacities                                                   |                                      |                                                        |  |
| Engine oil                                                        | 21                                   |                                                        |  |
| Fuel tank                                                         | 600 I                                |                                                        |  |
| Diesel Exhaust fluid (AdBlue® type)                               | 32                                   |                                                        |  |
| Noise and vibration                                               | 321                                  |                                                        |  |
| Noise to environment (LwA)                                        | 110 dR                               | 110 dB                                                 |  |
| Vibration on hands/arms                                           |                                      | < 2.50 m/s <sup>2</sup>                                |  |
| Noise at driving position (LpA) tested following NF EN 12053 norm |                                      | < 2.50 m/s² 71 dB                                      |  |
| 2, ,,,,                                                           | 71 08                                |                                                        |  |
| Miscellaneous Outstand Investigation                              | 0.11.0000.00                         | D0 I I 0                                               |  |
| Safety cab homologation                                           | Cabin ROPS - FO                      | rs level 2                                             |  |
| Controls                                                          | JSM                                  |                                                        |  |
| Attachment recognition system (E-Reco)                            | Standar                              | d                                                      |  |
|                                                                   |                                      |                                                        |  |