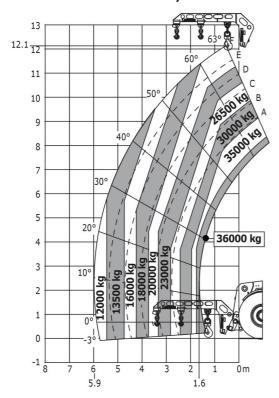

|  |
| Safety cab homologation                                           | Cabin ROPS - FO                      | rs level 2                                             |  |
| Controls                                                          | JSM                                  |                                                        |  |
| Attachment recognition system (E-Reco)                            | Standar                              | d                                                      |  |
|                                                                   |                                      |                                                        |  |

## MHT 12330 - Dimensional drawing







#### MHT 12330 - Load chart

### Machine on tires with jib Metric







#### **Head Office**

B.P. 249 - 430 rue de l'Aubinière 44150 Ancenis Cedex - France Tel: +33 (0)2 40 09 10 11 - Fax: +33 (0)2 40 09 10 97 www.manitou.com



This publication provides a description of the configuration versions and options for Manitou products, which may differ for equipment. The equipment presented in this brochure may be part of a series, as an option, or it may not be available, depending on the versions. Manitou reserves the right, at any time and without notice, to amend the specifications described and represented. The specifications provided do not bind the manufacturer. For more details, please contact your Manitou agent. This is not a contractually binding document. The presentation of the products is not contractually binding. List of specifications non-exh