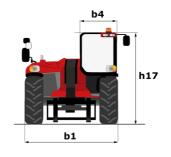

# **MHT 12330**

|                                                                   | MHT 12330 | Created on June 16, 2025 at 8:41 PM UT                 |
|-------------------------------------------------------------------|-----------|--------------------------------------------------------|
| Capacities                                                        |           | Metric                                                 |
| Max. capacity                                                     |           | 33000 kg                                               |
| Load center of gravity                                            | С         | 1200 mm                                                |
| Max. lifting height                                               |           | 11.92 m                                                |
| Maximum outreach                                                  |           | 6.60 m                                                 |
| Weight and dimensions                                             |           |                                                        |
| Overall length                                                    | l1        | 10.77 m                                                |
| Unladen weight (with forks)                                       |           | 49000 kg                                               |
| Ground clearance                                                  | m4        | 0.59 m                                                 |
| Wheelbase                                                         | у         | 4.90 m                                                 |
| Length to face of forks                                           | 12        | 8.37 m                                                 |
| Overall width                                                     | b1        | 2.98 m                                                 |
| Overall height                                                    | h17       | 3.60 m                                                 |
| Overall cab width                                                 | b4        | 0.97 m                                                 |
| Tilt-up angle                                                     | a4        | 10 °                                                   |
| Tilt-down angle                                                   | a5        | 100 °                                                  |
| External turning radius (over tyres)                              | Wa1       | 7.42 m                                                 |
| Outer turning radius (viet forks)                                 | b15       | 9.33 m                                                 |
| Forks length / width / section                                    | 1/e/s     | 2400 mm x 110 mm x 250 mm                              |
|                                                                   | a9        | 6 °                                                    |
| Frame leveling corrector Wheels                                   | d9        | 0                                                      |
| Standard tires                                                    |           | 21.00 R35                                              |
|                                                                   |           |                                                        |
| Number of front wheels / rear wheels                              |           | 2 / 2                                                  |
| Steering wheels (front / rear)                                    |           | 4 / 4                                                  |
| Drive wheels (front / rear)                                       |           | 2/2                                                    |
| Steering mode                                                     |           | 2 wheel steer, 4 wheel steer, Crab mode                |
| Engine                                                            |           |                                                        |
| Engine brand                                                      |           | Deutz                                                  |
| Engine nom                                                        |           | Stage V, Tier 4 final                                  |
| Engine model                                                      |           | TCD 6.1 L6                                             |
| Number of cylinders / Capacity of cylinders                       |           | 6 - 6100 cm³                                           |
| I.C. Engine power rating / Power                                  |           | 245 Hp / 180 kW                                        |
| Max. torque / Engine rotation                                     |           | 1000 Nm@1450 rpm                                       |
| Engine cooling system                                             |           | Water                                                  |
| Number of batteries                                               |           | 2                                                      |
| Battery voltage                                                   |           | 12 V                                                   |
| Drawbar pull                                                      |           | 28400 daN                                              |
| Transmission                                                      |           |                                                        |
| Transmission type                                                 |           | Hydrostatic with Powershift                            |
| Number of gears (forward / reverse)                               |           | 3 / 3                                                  |
| Max. travel speed                                                 |           | 25 km/h                                                |
| Parking brake                                                     |           | Automatic negative parking brake                       |
| Service brake                                                     |           | Oil-immersed multi-discs braking on front & rear axles |
| Gradeability (laden)                                              |           | 36 %                                                   |
| Hydraulics                                                        |           |                                                        |
| Hydraulic pump type                                               |           | Variable displacement pump                             |
| Hydraulic flow - Pressure                                         |           | 310 l/min - 350 bar                                    |
| Tank capacities                                                   |           |                                                        |
| Engine oil                                                        |           | 21 I                                                   |
| Fuel tank                                                         |           | 600 I                                                  |
| Diesel Exhaust fluid (AdBlue® type)                               |           | 32 I                                                   |
| Noise and vibration                                               |           |                                                        |
| Noise to environment (LwA)                                        |           | 110 dB                                                 |
| Vibration on hands/arms                                           |           | < 2.50 m/s <sup>2</sup>                                |
| Noise at driving position (LpA) tested following NF EN 12053 norm |           | 71 dB                                                  |
| Miscellaneous                                                     |           |                                                        |
| Cab certification                                                 |           | Cabin ROPS - FOPS level 2                              |
| Controls Attachment recognition system (E-Reco)                   |           | JSM                                                    |
|                                                                   |           | Standard                                               |