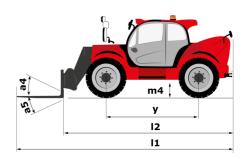

# **MHT 12330**

|                                                                   | MHT 12330 | Created on June 16, 2025 at 8:41 PM UT                 |
|-------------------------------------------------------------------|-----------|--------------------------------------------------------|
| Capacities                                                        |           | Metric                                                 |
| Max. capacity                                                     |           | 33000 kg                                               |
| Load center of gravity                                            | С         | 1200 mm                                                |
| Max. lifting height                                               |           | 11.92 m                                                |
| Maximum outreach                                                  |           | 6.60 m                                                 |
| Weight and dimensions                                             |           |                                                        |
| Overall length                                                    | l1        | 10.77 m                                                |
| Unladen weight (with forks)                                       |           | 49000 kg                                               |
| Ground clearance                                                  | m4        | 0.59 m                                                 |
| Wheelbase                                                         | у         | 4.90 m                                                 |
| Length to face of forks                                           | 12        | 8.37 m                                                 |
| Overall width                                                     | b1        | 2.98 m                                                 |
| Overall height                                                    | h17       | 3.60 m                                                 |
| Overall cab width                                                 | b4        | 0.97 m                                                 |
| Tilt-up angle                                                     | a4        | 10 °                                                   |
| Tilt-down angle                                                   | a5        | 100 °                                                  |
| External turning radius (over tyres)                              | Wa1       | 7.42 m                                                 |
| Outer turning radius (viet forks)                                 | b15       | 9.33 m                                                 |
| Forks length / width / section                                    | 1/e/s     | 2400 mm x 110 mm x 250 mm                              |
|                                                                   | a9        | 6 °                                                    |
| Frame leveling corrector Wheels                                   | d9        | 0                                                      |
| Standard tires                                                    |           | 21.00 R35                                              |
|                                                                   |           |                                                        |
| Number of front wheels / rear wheels                              |           | 2 / 2                                                  |
| Steering wheels (front / rear)                                    |           | 4 / 4                                                  |
| Drive wheels (front / rear)                                       |           | 2/2                                                    |
| Steering mode                                                     |           | 2 wheel steer, 4 wheel steer, Crab mode                |
| Engine                                                            |           |                                                        |
| Engine brand                                                      |           | Deutz                                                  |
| Engine nom                                                        |           | Stage V, Tier 4 final                                  |
| Engine model                                                      |           | TCD 6.1 L6                                             |
| Number of cylinders / Capacity of cylinders                       |           | 6 - 6100 cm³                                           |
| I.C. Engine power rating / Power                                  |           | 245 Hp / 180 kW                                        |
| Max. torque / Engine rotation                                     |           | 1000 Nm@1450 rpm                                       |
| Engine cooling system                                             |           | Water                                                  |
| Number of batteries                                               |           | 2                                                      |
| Battery voltage                                                   |           | 12 V                                                   |
| Drawbar pull                                                      |           | 28400 daN                                              |
| Transmission                                                      |           |                                                        |
| Transmission type                                                 |           | Hydrostatic with Powershift                            |
| Number of gears (forward / reverse)                               |           | 3 / 3                                                  |
| Max. travel speed                                                 |           | 25 km/h                                                |
| Parking brake                                                     |           | Automatic negative parking brake                       |
| Service brake                                                     |           | Oil-immersed multi-discs braking on front & rear axles |
| Gradeability (laden)                                              |           | 36 %                                                   |
| Hydraulics                                                        |           |                                                        |
| Hydraulic pump type                                               |           | Variable displacement pump                             |
| Hydraulic flow - Pressure                                         |           | 310 l/min - 350 bar                                    |
| Tank capacities                                                   |           |                                                        |
| Engine oil                                                        |           | 21 I                                                   |
| Fuel tank                                                         |           | 600 I                                                  |
| Diesel Exhaust fluid (AdBlue® type)                               |           | 32 I                                                   |
| Noise and vibration                                               |           |                                                        |
| Noise to environment (LwA)                                        |           | 110 dB                                                 |
| Vibration on hands/arms                                           |           | < 2.50 m/s <sup>2</sup>                                |
| Noise at driving position (LpA) tested following NF EN 12053 norm |           | 71 dB                                                  |
| Miscellaneous                                                     |           |                                                        |
| Cab certification                                                 |           | Cabin ROPS - FOPS level 2                              |
| Controls Attachment recognition system (E-Reco)                   |           | JSM                                                    |
|                                                                   |           | Standard                                               |