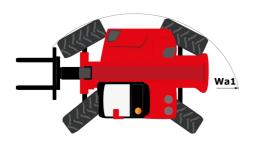

# **MHT 12330**

|                                                                   | MHT 12330 | Created on June 16, 2025 at 8:41 PM UT                 |
|-------------------------------------------------------------------|-----------|--------------------------------------------------------|
| Capacities                                                        |           | Metric                                                 |
| Max. capacity                                                     |           | 33000 kg                                               |
| Load center of gravity                                            | С         | 1200 mm                                                |
| Max. lifting height                                               |           | 11.92 m                                                |
| Maximum outreach                                                  |           | 6.60 m                                                 |
| Weight and dimensions                                             |           |                                                        |
| Overall length                                                    | l1        | 10.77 m                                                |
| Unladen weight (with forks)                                       |           | 49000 kg                                               |
| Ground clearance                                                  | m4        | 0.59 m                                                 |
| Wheelbase                                                         | у         | 4.90 m                                                 |
| Length to face of forks                                           | 12        | 8.37 m                                                 |
| Overall width                                                     | b1        | 2.98 m                                                 |
| Overall height                                                    | h17       | 3.60 m                                                 |
| Overall cab width                                                 | b4        | 0.97 m                                                 |
| Tilt-up angle                                                     | a4        | 10 °                                                   |
| Tilt-down angle                                                   | a5        | 100 °                                                  |
| External turning radius (over tyres)                              | Wa1       | 7.42 m                                                 |
| Outer turning radius (viet forks)                                 | b15       | 9.33 m                                                 |
| Forks length / width / section                                    | 1/e/s     | 2400 mm x 110 mm x 250 mm                              |
|                                                                   | a9        | 6 °                                                    |
| Frame leveling corrector Wheels                                   | d9        | 0                                                      |
| Standard tires                                                    |           | 21.00 R35                                              |
|                                                                   |           |                                                        |
| Number of front wheels / rear wheels                              |           | 2 / 2                                                  |
| Steering wheels (front / rear)                                    |           | 4 / 4                                                  |
| Drive wheels (front / rear)                                       |           | 2/2                                                    |
| Steering mode                                                     |           | 2 wheel steer, 4 wheel steer, Crab mode                |
| Engine                                                            |           |                                                        |
| Engine brand                                                      |           | Deutz                                                  |
| Engine nom                                                        |           | Stage V, Tier 4 final                                  |
| Engine model                                                      |           | TCD 6.1 L6                                             |
| Number of cylinders / Capacity of cylinders                       |           | 6 - 6100 cm³                                           |
| I.C. Engine power rating / Power                                  |           | 245 Hp / 180 kW                                        |
| Max. torque / Engine rotation                                     |           | 1000 Nm@1450 rpm                                       |
| Engine cooling system                                             |           | Water                                                  |
| Number of batteries                                               |           | 2                                                      |
| Battery voltage                                                   |           | 12 V                                                   |
| Drawbar pull                                                      |           | 28400 daN                                              |
| Transmission                                                      |           |                                                        |
| Transmission type                                                 |           | Hydrostatic with Powershift                            |
| Number of gears (forward / reverse)                               |           | 3 / 3                                                  |
| Max. travel speed                                                 |           | 25 km/h                                                |
| Parking brake                                                     |           | Automatic negative parking brake                       |
| Service brake                                                     |           | Oil-immersed multi-discs braking on front & rear axles |
| Gradeability (laden)                                              |           | 36 %                                                   |
| Hydraulics                                                        |           |                                                        |
| Hydraulic pump type                                               |           | Variable displacement pump                             |
| Hydraulic flow - Pressure                                         |           | 310 l/min - 350 bar                                    |
| Tank capacities                                                   |           |                                                        |
| Engine oil                                                        |           | 21 I                                                   |
| Fuel tank                                                         |           | 600 I                                                  |
| Diesel Exhaust fluid (AdBlue® type)                               |           | 32 I                                                   |
| Noise and vibration                                               |           |                                                        |
| Noise to environment (LwA)                                        |           | 110 dB                                                 |
| Vibration on hands/arms                                           |           | < 2.50 m/s <sup>2</sup>                                |
| Noise at driving position (LpA) tested following NF EN 12053 norm |           | 71 dB                                                  |
| Miscellaneous                                                     |           |                                                        |
| Cab certification                                                 |           | Cabin ROPS - FOPS level 2                              |
| Controls Attachment recognition system (E-Reco)                   |           | JSM                                                    |
|                                                                   |           | Standard                                               |