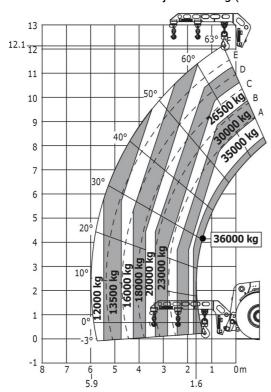

## Machine on tires with hook 36000 kg (Metric)

## Machine on tires with 3-hook jib 36000 kg (Metric)