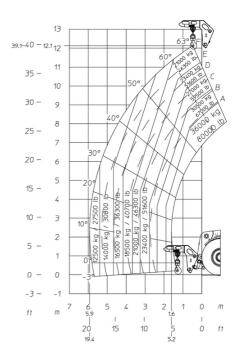

## MHT 12330 - Dimensional drawing

## MHT 12330 - Load chart

## Machine on tires with forks LC 1200 mm Metric

# 11.9-12 11 10 50° 60° E D C B A 30° B A 3000 kg 33000 kg 33000 kg 1200 mm 1200 mm