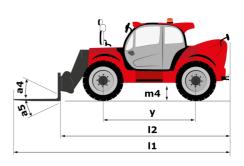

|                                                                   | <b>мнт 12330</b> С | мнт 12330 Created on August 12, 2025 at 3:52 PM UT        |  |  |
|-------------------------------------------------------------------|--------------------|-----------------------------------------------------------|--|--|
| Capacities                                                        |                    | Metric                                                    |  |  |
| Max. capacity                                                     |                    | 33000 kg                                                  |  |  |
| Load center of gravity                                            | с                  | 1200 mm                                                   |  |  |
| Max. lifting height                                               |                    | 11.92 m                                                   |  |  |
| Maximum outreach                                                  |                    | 6.60 m                                                    |  |  |
| Weight and dimensions                                             |                    |                                                           |  |  |
| Overall length                                                    | 11                 | 10.77 m                                                   |  |  |
| Unladen weight (with forks)                                       |                    | 49000 kg                                                  |  |  |
| Ground clearance                                                  | m4                 | 0.59 m                                                    |  |  |
| Wheelbase                                                         | у                  | 4.90 m                                                    |  |  |
| Length to face of forks                                           | 12                 | 8.37 m                                                    |  |  |
| Overall width                                                     | b1                 | 2.98 m                                                    |  |  |
| Overall height                                                    | h17                | 3.60 m                                                    |  |  |
| Overall cab width                                                 | b4                 | 0.97 m                                                    |  |  |
| Tilt-up angle                                                     | a4                 | 10 °                                                      |  |  |
| Tilt-down angle                                                   | a5                 | 100 °                                                     |  |  |
| External turning radius (over tyres)                              | Wa1                | 7.42 m                                                    |  |  |
| Outer turning radius (with forks)                                 | b15                | 9.33 m                                                    |  |  |
|                                                                   |                    |                                                           |  |  |
| Forks length / width / section                                    | l/e/s              | 2400 mm x 110 mm x 250 mm                                 |  |  |
| Frame leveling corrector                                          | a9                 | 6 °                                                       |  |  |
| Wheels                                                            |                    | 04.00.005                                                 |  |  |
| Standard tires                                                    |                    | 21.00 R35                                                 |  |  |
| Number of front wheels / rear wheels                              |                    | 2/2                                                       |  |  |
| Steering wheels (front / rear)                                    |                    | 4 / 4                                                     |  |  |
| Drive wheels (front / rear)                                       |                    | 2/2                                                       |  |  |
| Steering mode                                                     |                    | 2 wheel steer, 4 wheel steer, Crab mode                   |  |  |
| Engine                                                            |                    |                                                           |  |  |
| Engine brand                                                      |                    | Deutz                                                     |  |  |
| Engine norm                                                       |                    | Stage V, Tier 4 final                                     |  |  |
| Engine model                                                      |                    | TCD 6.1 L6                                                |  |  |
| Number of cylinders / Capacity of cylinders                       |                    | 6 - 6100 cm <sup>3</sup>                                  |  |  |
| I.C. Engine power rating / Power                                  |                    | 245 Hp / 180 kW                                           |  |  |
| Max. torque / Engine rotation                                     |                    | 1000 Nm@1450 rpm                                          |  |  |
| Engine cooling system                                             |                    | Water                                                     |  |  |
| Number of batteries                                               |                    | 2                                                         |  |  |
| Battery voltage                                                   |                    | 12 V                                                      |  |  |
| Drawbar pull                                                      |                    | 28400 daN                                                 |  |  |
| Transmission                                                      |                    |                                                           |  |  |
| Transmission type                                                 |                    | Hydrostatic with Powershift                               |  |  |
| Number of gears (forward / reverse)                               |                    | 3 / 3                                                     |  |  |
| Max. travel speed                                                 |                    | 25 km/h                                                   |  |  |
| Parking brake                                                     |                    | Automatic negative parking brake                          |  |  |
| Service brake                                                     |                    | Oil-immersed multi-discs braking on front & rear<br>axles |  |  |
| Gradeability (laden)                                              |                    | 36 %                                                      |  |  |
| Hydraulics                                                        |                    |                                                           |  |  |
| Hydraulic pump type                                               |                    | Variable displacement pump                                |  |  |
| Hydraulic flow - Pressure                                         |                    | 310 l/min - 350 bar                                       |  |  |
| Tank capacities                                                   |                    |                                                           |  |  |
| Engine oil                                                        |                    | 21                                                        |  |  |
| Fuel tank                                                         |                    | 600 1                                                     |  |  |
| Diesel Exhaust fluid (AdBlue® type)                               |                    | 32                                                        |  |  |
|                                                                   |                    | 321                                                       |  |  |
| Noise and vibration                                               |                    | 110-10                                                    |  |  |
| Noise to environment (LwA)                                        |                    | 110 dB                                                    |  |  |
| Vibration on hands/arms                                           |                    | < 2.50 m/s²                                               |  |  |
| Noise at driving position (LpA) tested following NF EN 12053 norm |                    | 71 dB                                                     |  |  |
| Miscellaneous                                                     |                    |                                                           |  |  |
| Cab certification                                                 |                    | Cabin ROPS - FOPS level 2                                 |  |  |
| Controls                                                          |                    | JSM                                                       |  |  |
| Attachment recognition system (E-Reco)                            |                    | Standard                                                  |  |  |
|                                                                   |                    |                                                           |  |  |

## MHT 12330 - Dimensional drawing