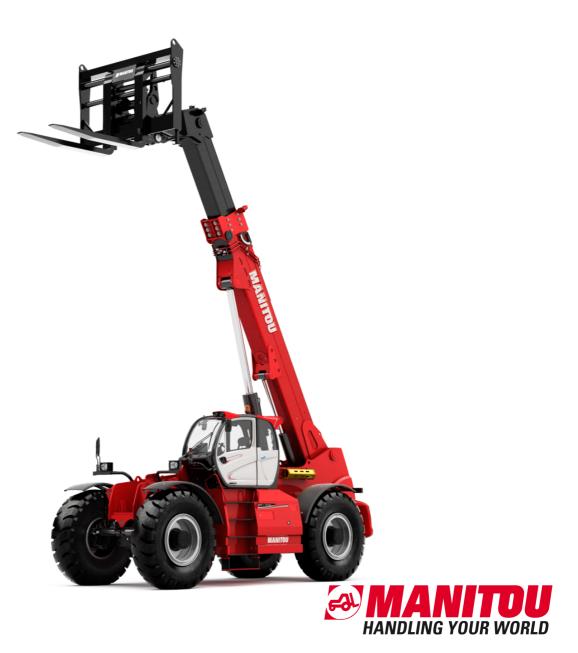

# **MHT 12330**

|  | IHT 12330 | Created on | August 12 | , 2025 a | t 3:52 | PM UT | С |
|--|-----------|------------|-----------|----------|--------|-------|---|
|--|-----------|------------|-----------|----------|--------|-------|---|