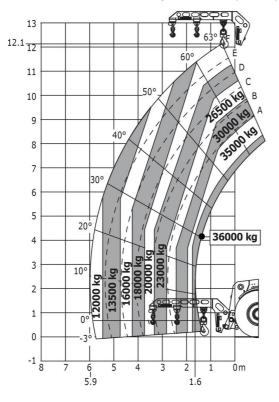

### MHT 12330 - Load chart

#### Machine on tires with forks LC 1200 mm Metric

Machine on tires with 3-hook jib 36000 kg (Metric)