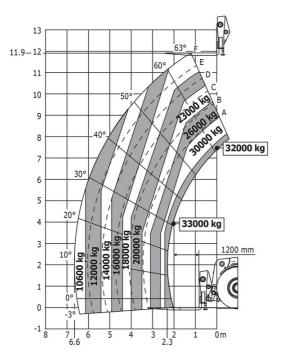

### MHT 12330 - Load chart

#### Machine on tires with forks LC 1200 mm Metric

Machine on tires with 3-hook jib 36000 kg (Metric)