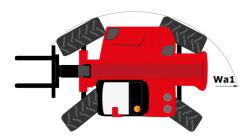

|                                                                   | <b>мнт 12330</b> С | мнт 12330 Created on August 12, 2025 at 3:52 PM UT        |  |  |
|-------------------------------------------------------------------|--------------------|-----------------------------------------------------------|--|--|
| Capacities                                                        |                    | Metric                                                    |  |  |
| Max. capacity                                                     |                    | 33000 kg                                                  |  |  |
| Load center of gravity                                            | с                  | 1200 mm                                                   |  |  |
| Max. lifting height                                               |                    | 11.92 m                                                   |  |  |
| Maximum outreach                                                  |                    | 6.60 m                                                    |  |  |
| Weight and dimensions                                             |                    |                                                           |  |  |
| Overall length                                                    | 11                 | 10.77 m                                                   |  |  |
| Unladen weight (with forks)                                       |                    | 49000 kg                                                  |  |  |
| Ground clearance                                                  | m4                 | 0.59 m                                                    |  |  |
| Wheelbase                                                         | у                  | 4.90 m                                                    |  |  |
| Length to face of forks                                           | 12                 | 8.37 m                                                    |  |  |
| Overall width                                                     | b1                 | 2.98 m                                                    |  |  |
| Overall height                                                    | h17                | 3.60 m                                                    |  |  |
| Overall cab width                                                 | b4                 | 0.97 m                                                    |  |  |
| Tilt-up angle                                                     | a4                 | 10 °                                                      |  |  |
| Tilt-down angle                                                   | a5                 | 100 °                                                     |  |  |
| External turning radius (over tyres)                              | Wa1                | 7.42 m                                                    |  |  |
| Outer turning radius (with forks)                                 | b15                | 9.33 m                                                    |  |  |
|                                                                   |                    |                                                           |  |  |
| Forks length / width / section                                    | l/e/s              | 2400 mm x 110 mm x 250 mm                                 |  |  |
| Frame leveling corrector                                          | a9                 | 6 °                                                       |  |  |
| Wheels                                                            |                    | 04.00.005                                                 |  |  |
| Standard tires                                                    |                    | 21.00 R35                                                 |  |  |
| Number of front wheels / rear wheels                              |                    | 2/2                                                       |  |  |
| Steering wheels (front / rear)                                    |                    | 4 / 4                                                     |  |  |
| Drive wheels (front / rear)                                       |                    | 2/2                                                       |  |  |
| Steering mode                                                     |                    | 2 wheel steer, 4 wheel steer, Crab mode                   |  |  |
| Engine                                                            |                    |                                                           |  |  |
| Engine brand                                                      |                    | Deutz                                                     |  |  |
| Engine norm                                                       |                    | Stage V, Tier 4 final                                     |  |  |
| Engine model                                                      |                    | TCD 6.1 L6                                                |  |  |
| Number of cylinders / Capacity of cylinders                       |                    | 6 - 6100 cm <sup>3</sup>                                  |  |  |
| I.C. Engine power rating / Power                                  |                    | 245 Hp / 180 kW                                           |  |  |
| Max. torque / Engine rotation                                     |                    | 1000 Nm@1450 rpm                                          |  |  |
| Engine cooling system                                             |                    | Water                                                     |  |  |
| Number of batteries                                               |                    | 2                                                         |  |  |
| Battery voltage                                                   |                    | 12 V                                                      |  |  |
| Drawbar pull                                                      |                    | 28400 daN                                                 |  |  |
| Transmission                                                      |                    |                                                           |  |  |
| Transmission type                                                 |                    | Hydrostatic with Powershift                               |  |  |
| Number of gears (forward / reverse)                               |                    | 3 / 3                                                     |  |  |
| Max. travel speed                                                 |                    | 25 km/h                                                   |  |  |
| Parking brake                                                     |                    | Automatic negative parking brake                          |  |  |
| Service brake                                                     |                    | Oil-immersed multi-discs braking on front & rear<br>axles |  |  |
| Gradeability (laden)                                              |                    | 36 %                                                      |  |  |
| Hydraulics                                                        |                    |                                                           |  |  |
| Hydraulic pump type                                               |                    | Variable displacement pump                                |  |  |
| Hydraulic flow - Pressure                                         |                    | 310 l/min - 350 bar                                       |  |  |
| Tank capacities                                                   |                    |                                                           |  |  |
| Engine oil                                                        |                    | 21                                                        |  |  |
| Fuel tank                                                         |                    | 600 1                                                     |  |  |
| Diesel Exhaust fluid (AdBlue® type)                               |                    | 32                                                        |  |  |
|                                                                   |                    | 321                                                       |  |  |
| Noise and vibration                                               |                    | 110-10                                                    |  |  |
| Noise to environment (LwA)                                        |                    | 110 dB                                                    |  |  |
| Vibration on hands/arms                                           |                    | < 2.50 m/s²                                               |  |  |
| Noise at driving position (LpA) tested following NF EN 12053 norm |                    | 71 dB                                                     |  |  |
| Miscellaneous                                                     |                    |                                                           |  |  |
| Cab certification                                                 |                    | Cabin ROPS - FOPS level 2                                 |  |  |
| Controls                                                          |                    | JSM                                                       |  |  |
| Attachment recognition system (E-Reco)                            |                    | Standard                                                  |  |  |
|                                                                   |                    |                                                           |  |  |

## MHT 12330 - Dimensional drawing