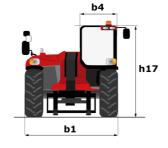

|                                                                   | <b>мнт 12330</b> С | мнт 12330 Created on August 12, 2025 at 3:52 PM UT        |  |  |
|-------------------------------------------------------------------|--------------------|-----------------------------------------------------------|--|--|
| Capacities                                                        |                    | Metric                                                    |  |  |
| Max. capacity                                                     |                    | 33000 kg                                                  |  |  |
| Load center of gravity                                            | с                  | 1200 mm                                                   |  |  |
| Max. lifting height                                               |                    | 11.92 m                                                   |  |  |
| Maximum outreach                                                  |                    | 6.60 m                                                    |  |  |
| Weight and dimensions                                             |                    |                                                           |  |  |
| Overall length                                                    | 11                 | 10.77 m                                                   |  |  |
| Unladen weight (with forks)                                       |                    | 49000 kg                                                  |  |  |
| Ground clearance                                                  | m4                 | 0.59 m                                                    |  |  |
| Wheelbase                                                         | у                  | 4.90 m                                                    |  |  |
| Length to face of forks                                           | 12                 | 8.37 m                                                    |  |  |
| Overall width                                                     | b1                 | 2.98 m                                                    |  |  |
| Overall height                                                    | h17                | 3.60 m                                                    |  |  |
| Overall cab width                                                 | b4                 | 0.97 m                                                    |  |  |
| Tilt-up angle                                                     | a4                 | 10 °                                                      |  |  |
| Tilt-down angle                                                   | a5                 | 100 °                                                     |  |  |
| External turning radius (over tyres)                              | Wa1                | 7.42 m                                                    |  |  |
| Outer turning radius (with forks)                                 | b15                | 9.33 m                                                    |  |  |
|                                                                   |                    |                                                           |  |  |
| Forks length / width / section                                    | l/e/s              | 2400 mm x 110 mm x 250 mm                                 |  |  |
| Frame leveling corrector                                          | a9                 | 6 °                                                       |  |  |
| Wheels                                                            |                    | 04.00.005                                                 |  |  |
| Standard tires                                                    |                    | 21.00 R35                                                 |  |  |
| Number of front wheels / rear wheels                              |                    | 2/2                                                       |  |  |
| Steering wheels (front / rear)                                    |                    | 4 / 4                                                     |  |  |
| Drive wheels (front / rear)                                       |                    | 2/2                                                       |  |  |
| Steering mode                                                     |                    | 2 wheel steer, 4 wheel steer, Crab mode                   |  |  |
| Engine                                                            |                    |                                                           |  |  |
| Engine brand                                                      |                    | Deutz                                                     |  |  |
| Engine norm                                                       |                    | Stage V, Tier 4 final                                     |  |  |
| Engine model                                                      |                    | TCD 6.1 L6                                                |  |  |
| Number of cylinders / Capacity of cylinders                       |                    | 6 - 6100 cm <sup>3</sup>                                  |  |  |
| I.C. Engine power rating / Power                                  |                    | 245 Hp / 180 kW                                           |  |  |
| Max. torque / Engine rotation                                     |                    | 1000 Nm@1450 rpm                                          |  |  |
| Engine cooling system                                             |                    | Water                                                     |  |  |
| Number of batteries                                               |                    | 2                                                         |  |  |
| Battery voltage                                                   |                    | 12 V                                                      |  |  |
| Drawbar pull                                                      |                    | 28400 daN                                                 |  |  |
| Transmission                                                      |                    |                                                           |  |  |
| Transmission type                                                 |                    | Hydrostatic with Powershift                               |  |  |
| Number of gears (forward / reverse)                               |                    | 3 / 3                                                     |  |  |
| Max. travel speed                                                 |                    | 25 km/h                                                   |  |  |
| Parking brake                                                     |                    | Automatic negative parking brake                          |  |  |
| Service brake                                                     |                    | Oil-immersed multi-discs braking on front & rear<br>axles |  |  |
| Gradeability (laden)                                              |                    | 36 %                                                      |  |  |
| Hydraulics                                                        |                    |                                                           |  |  |
| Hydraulic pump type                                               |                    | Variable displacement pump                                |  |  |
| Hydraulic flow - Pressure                                         |                    | 310 l/min - 350 bar                                       |  |  |
| Tank capacities                                                   |                    |                                                           |  |  |
| Engine oil                                                        |                    | 21                                                        |  |  |
| Fuel tank                                                         |                    | 600 1                                                     |  |  |
| Diesel Exhaust fluid (AdBlue® type)                               |                    | 32                                                        |  |  |
|                                                                   |                    | 321                                                       |  |  |
| Noise and vibration                                               |                    | 110-10                                                    |  |  |
| Noise to environment (LwA)                                        |                    | 110 dB                                                    |  |  |
| Vibration on hands/arms                                           |                    | < 2.50 m/s²                                               |  |  |
| Noise at driving position (LpA) tested following NF EN 12053 norm |                    | 71 dB                                                     |  |  |
| Miscellaneous                                                     |                    |                                                           |  |  |
| Cab certification                                                 |                    | Cabin ROPS - FOPS level 2                                 |  |  |
| Controls                                                          |                    | JSM                                                       |  |  |
| Attachment recognition system (E-Reco)                            |                    | Standard                                                  |  |  |
|                                                                   |                    |                                                           |  |  |

## MHT 12330 - Dimensional drawing