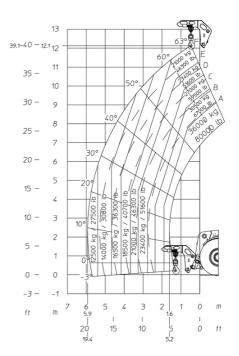

### MHT 12330 - Load chart

### Machine on tires with hook 36000 kg (Metric)

Head Office B.P. 249 - 430 rue de l'Aubinière 44150 Ancenis Cedex - France Tel: +33 (0)2 40 09 10 11 - Fax: +33 (0)2 40 09 10 97 www.manitou.com

This publication provides a description of the configuration versions and options for Manitou products, which may differ for equipment. The equipment presented in this brochure may be part of a series, as an option, or it may not be available, depending on the versions. Manitou reserves the right, at any time and without notice, to amend the specifications described and represented. The specifications provided do not bind the manufacturer. For more details, please contact your Manitou agent. This is not a contractually binding document. The presentation of the products is not contractually binding. List of specifications non-exhaustive. The logos as well as the visual identity of the company are owned by Manitou and cannot be used without authorisation. All rights reserved. The photos and diagrams contained in this brochure are only provided for consultation and information purposes.