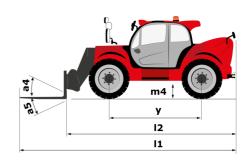

# **MHT 12330**

|                                                                   | <b>MHT 12330</b> Crea | ted on July 31, 2025 at 6:49 PM UT(          |
|-------------------------------------------------------------------|-----------------------|----------------------------------------------|
| Capacities                                                        |                       | Metric                                       |
| Max. capacity                                                     |                       | 33000 kg                                     |
| Load center of gravity                                            | c                     | 1200 mm                                      |
| Max. lifting height                                               |                       | 11.92 m                                      |
| Maximum outreach                                                  |                       | 6.60 m                                       |
| Weight and dimensions                                             |                       |                                              |
| Overall length                                                    | l1                    | 10.77 m                                      |
| Unladen weight (with forks)                                       |                       | 49000 kg                                     |
| Ground clearance                                                  | m4                    | 0.59 m                                       |
| Wheelbase                                                         | y                     | 4.90 m                                       |
| Length to face of forks                                           | I2                    | 8.37 m                                       |
| Overall width                                                     | b1                    | 2.98 m                                       |
| Overall height                                                    | h17                   | 3.60 m                                       |
| Overall cab width                                                 | b4                    | 0.97 m                                       |
|                                                                   | a4                    | 0.97 III<br>10 °                             |
| Tilt-tup angle                                                    |                       | 100 °                                        |
| Tilt-down angle                                                   | a5                    |                                              |
| External turning radius (over tyres)                              | Wa1                   | 7.42 m                                       |
| Outer turning radius (with forks)                                 | b15                   | 9.33 m                                       |
| Forks length / width / section                                    | I / e / s             | 2400 mm x 110 mm x 250 mm                    |
| Frame leveling corrector                                          | a9                    | 6 °                                          |
| Wheels                                                            |                       |                                              |
| Standard tires                                                    |                       | 21.00 R35                                    |
| Number of front wheels / rear wheels                              |                       | 2/2                                          |
| Steering wheels (front / rear)                                    |                       | 4 / 4                                        |
| Drive wheels (front / rear)                                       |                       | 2/2                                          |
| Steering mode                                                     |                       | 2 wheel steer, 4 wheel steer, Crab mode      |
| Engine                                                            |                       |                                              |
| Engine brand                                                      |                       | Deutz                                        |
| Engine norm                                                       |                       | Stage V, Tier 4 final                        |
| Engine model                                                      |                       | TCD 6.1 L6                                   |
| Number of cylinders / Capacity of cylinders                       |                       | 6 - 6100 cm³                                 |
| I.C. Engine power rating / Power                                  |                       | 245 Hp / 180 kW                              |
| Max. torque / Engine rotation                                     |                       | 1000 Nm@1450 rpm                             |
| Engine cooling system                                             |                       | Water                                        |
| Number of batteries                                               |                       | 2                                            |
| Battery voltage                                                   |                       | 12 V                                         |
| Drawbar pull                                                      |                       | 28400 daN                                    |
| Transmission                                                      |                       |                                              |
| Transmission type                                                 |                       | Hydrostatic with Powershift                  |
| Number of gears (forward / reverse)                               |                       | 3 / 3                                        |
| Max. travel speed                                                 |                       | 25 km/h                                      |
| Parking brake                                                     |                       | Automatic negative parking brake             |
|                                                                   | Oil                   | immersed multi-discs braking on front & rear |
| Service brake                                                     | Oli                   | axles                                        |
| Gradeability (laden)                                              |                       | 36 %                                         |
| Hydraulics                                                        |                       |                                              |
| Hydraulic pump type                                               |                       | Variable displacement pump                   |
| Hydraulic flow - Pressure                                         |                       | 310 l/min - 350 bar                          |
| Tank capacities                                                   |                       |                                              |
| Engine oil                                                        |                       | 21 I                                         |
| Fuel tank                                                         |                       | 600 I                                        |
| Diesel Exhaust fluid (AdBlue® type)                               |                       | 32                                           |
| Noise and vibration                                               |                       | JZ I                                         |
|                                                                   |                       | 110 dP                                       |
| Noise to environment (LwA)                                        |                       | 110 dB                                       |
| Vibration on hands/arms                                           |                       | < 2.50 m/s²                                  |
| Noise at driving position (LpA) tested following NF EN 12053 norm |                       | 71 dB                                        |
| Miscellaneous                                                     |                       |                                              |
| Cab certification                                                 |                       | Cabin ROPS - FOPS level 2                    |
| Controls                                                          |                       | JSM                                          |
| Attachment recognition system (E-Reco)                            |                       | Standard                                     |
|                                                                   |                       |                                              |