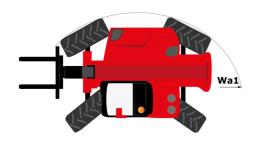

# **MHT 12330**

|                                                                   | <b>MHT 12330</b> Crea | ted on July 31, 2025 at 6:49 PM UT(          |
|-------------------------------------------------------------------|-----------------------|----------------------------------------------|
| Capacities                                                        |                       | Metric                                       |
| Max. capacity                                                     |                       | 33000 kg                                     |
| Load center of gravity                                            | c                     | 1200 mm                                      |
| Max. lifting height                                               |                       | 11.92 m                                      |
| Maximum outreach                                                  |                       | 6.60 m                                       |
| Weight and dimensions                                             |                       |                                              |
| Overall length                                                    | l1                    | 10.77 m                                      |
| Unladen weight (with forks)                                       |                       | 49000 kg                                     |
| Ground clearance                                                  | m4                    | 0.59 m                                       |
| Wheelbase                                                         | y                     | 4.90 m                                       |
| Length to face of forks                                           | I2                    | 8.37 m                                       |
| Overall width                                                     | b1                    | 2.98 m                                       |
| Overall height                                                    | h17                   | 3.60 m                                       |
| Overall cab width                                                 | b4                    | 0.97 m                                       |
|                                                                   | a4                    | 0.97 III<br>10 °                             |
| Tilt-tup angle                                                    |                       | 100 °                                        |
| Tilt-down angle                                                   | a5                    |                                              |
| External turning radius (over tyres)                              | Wa1                   | 7.42 m                                       |
| Outer turning radius (with forks)                                 | b15                   | 9.33 m                                       |
| Forks length / width / section                                    | I / e / s             | 2400 mm x 110 mm x 250 mm                    |
| Frame leveling corrector                                          | a9                    | 6 °                                          |
| Wheels                                                            |                       |                                              |
| Standard tires                                                    |                       | 21.00 R35                                    |
| Number of front wheels / rear wheels                              |                       | 2/2                                          |
| Steering wheels (front / rear)                                    |                       | 4 / 4                                        |
| Drive wheels (front / rear)                                       |                       | 2/2                                          |
| Steering mode                                                     |                       | 2 wheel steer, 4 wheel steer, Crab mode      |
| Engine                                                            |                       |                                              |
| Engine brand                                                      |                       | Deutz                                        |
| Engine norm                                                       |                       | Stage V, Tier 4 final                        |
| Engine model                                                      |                       | TCD 6.1 L6                                   |
| Number of cylinders / Capacity of cylinders                       |                       | 6 - 6100 cm³                                 |
| I.C. Engine power rating / Power                                  |                       | 245 Hp / 180 kW                              |
| Max. torque / Engine rotation                                     |                       | 1000 Nm@1450 rpm                             |
| Engine cooling system                                             |                       | Water                                        |
| Number of batteries                                               |                       | 2                                            |
| Battery voltage                                                   |                       | 12 V                                         |
| Drawbar pull                                                      |                       | 28400 daN                                    |
| Transmission                                                      |                       |                                              |
| Transmission type                                                 |                       | Hydrostatic with Powershift                  |
| Number of gears (forward / reverse)                               |                       | 3 / 3                                        |
| Max. travel speed                                                 |                       | 25 km/h                                      |
| Parking brake                                                     |                       | Automatic negative parking brake             |
|                                                                   | Oil                   | immersed multi-discs braking on front & rear |
| Service brake                                                     | Oli                   | axles                                        |
| Gradeability (laden)                                              |                       | 36 %                                         |
| Hydraulics                                                        |                       |                                              |
| Hydraulic pump type                                               |                       | Variable displacement pump                   |
| Hydraulic flow - Pressure                                         |                       | 310 l/min - 350 bar                          |
| Tank capacities                                                   |                       |                                              |
| Engine oil                                                        |                       | 21 I                                         |
| Fuel tank                                                         |                       | 600 I                                        |
| Diesel Exhaust fluid (AdBlue® type)                               |                       | 32                                           |
| Noise and vibration                                               |                       | JZ I                                         |
|                                                                   |                       | 110 dP                                       |
| Noise to environment (LwA)                                        |                       | 110 dB                                       |
| Vibration on hands/arms                                           |                       | < 2.50 m/s²                                  |
| Noise at driving position (LpA) tested following NF EN 12053 norm |                       | 71 dB                                        |
| Miscellaneous                                                     |                       |                                              |
| Cab certification                                                 |                       | Cabin ROPS - FOPS level 2                    |
| Controls                                                          |                       | JSM                                          |
| Attachment recognition system (E-Reco)                            |                       | Standard                                     |
|                                                                   |                       |                                              |