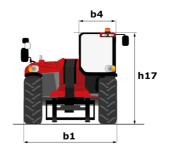

# **MHT 12330**

|                                                                   | <b>MHT 12330</b> Crea | ted on July 31, 2025 at 6:49 PM UT(          |
|-------------------------------------------------------------------|-----------------------|----------------------------------------------|
| Capacities                                                        |                       | Metric                                       |
| Max. capacity                                                     |                       | 33000 kg                                     |
| Load center of gravity                                            | c                     | 1200 mm                                      |
| Max. lifting height                                               |                       | 11.92 m                                      |
| Maximum outreach                                                  |                       | 6.60 m                                       |
| Weight and dimensions                                             |                       |                                              |
| Overall length                                                    | l1                    | 10.77 m                                      |
| Unladen weight (with forks)                                       |                       | 49000 kg                                     |
| Ground clearance                                                  | m4                    | 0.59 m                                       |
| Wheelbase                                                         | y                     | 4.90 m                                       |
| Length to face of forks                                           | I2                    | 8.37 m                                       |
| Overall width                                                     | b1                    | 2.98 m                                       |
| Overall height                                                    | h17                   | 3.60 m                                       |
| Overall cab width                                                 | b4                    | 0.97 m                                       |
|                                                                   | a4                    | 0.97 III<br>10 °                             |
| Tilt-tup angle                                                    |                       | 100 °                                        |
| Tilt-down angle                                                   | a5                    |                                              |
| External turning radius (over tyres)                              | Wa1                   | 7.42 m                                       |
| Outer turning radius (with forks)                                 | b15                   | 9.33 m                                       |
| Forks length / width / section                                    | I / e / s             | 2400 mm x 110 mm x 250 mm                    |
| Frame leveling corrector                                          | a9                    | 6 °                                          |
| Wheels                                                            |                       |                                              |
| Standard tires                                                    |                       | 21.00 R35                                    |
| Number of front wheels / rear wheels                              |                       | 2/2                                          |
| Steering wheels (front / rear)                                    |                       | 4 / 4                                        |
| Drive wheels (front / rear)                                       |                       | 2/2                                          |
| Steering mode                                                     |                       | 2 wheel steer, 4 wheel steer, Crab mode      |
| Engine                                                            |                       |                                              |
| Engine brand                                                      |                       | Deutz                                        |
| Engine norm                                                       |                       | Stage V, Tier 4 final                        |
| Engine model                                                      |                       | TCD 6.1 L6                                   |
| Number of cylinders / Capacity of cylinders                       |                       | 6 - 6100 cm³                                 |
| I.C. Engine power rating / Power                                  |                       | 245 Hp / 180 kW                              |
| Max. torque / Engine rotation                                     |                       | 1000 Nm@1450 rpm                             |
| Engine cooling system                                             |                       | Water                                        |
| Number of batteries                                               |                       | 2                                            |
| Battery voltage                                                   |                       | 12 V                                         |
| Drawbar pull                                                      |                       | 28400 daN                                    |
| Transmission                                                      |                       |                                              |
| Transmission type                                                 |                       | Hydrostatic with Powershift                  |
| Number of gears (forward / reverse)                               |                       | 3 / 3                                        |
| Max. travel speed                                                 |                       | 25 km/h                                      |
| Parking brake                                                     |                       | Automatic negative parking brake             |
|                                                                   | Oil                   | immersed multi-discs braking on front & rear |
| Service brake                                                     | Oli                   | axles                                        |
| Gradeability (laden)                                              |                       | 36 %                                         |
| Hydraulics                                                        |                       |                                              |
| Hydraulic pump type                                               |                       | Variable displacement pump                   |
| Hydraulic flow - Pressure                                         |                       | 310 l/min - 350 bar                          |
| Tank capacities                                                   |                       |                                              |
| Engine oil                                                        |                       | 21 I                                         |
| Fuel tank                                                         |                       | 600 I                                        |
| Diesel Exhaust fluid (AdBlue® type)                               |                       | 32                                           |
| Noise and vibration                                               |                       | JZ I                                         |
|                                                                   |                       | 110 dP                                       |
| Noise to environment (LwA)                                        |                       | 110 dB                                       |
| Vibration on hands/arms                                           |                       | < 2.50 m/s²                                  |
| Noise at driving position (LpA) tested following NF EN 12053 norm |                       | 71 dB                                        |
| Miscellaneous                                                     |                       |                                              |
| Cab certification                                                 |                       | Cabin ROPS - FOPS level 2                    |
| Controls                                                          |                       | JSM                                          |
| Attachment recognition system (E-Reco)                            |                       | Standard                                     |
|                                                                   |                       |                                              |