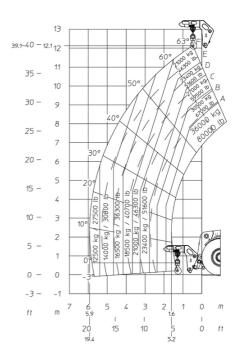

## MHT 12330 - Load chart

## Machine on tires with forks LC 1200 mm Metric

# 11.9-12 11 10 50° 60° E D C B A 30° B A 3000 kg 33000 kg 33000 kg 1200 mm 1200 mm