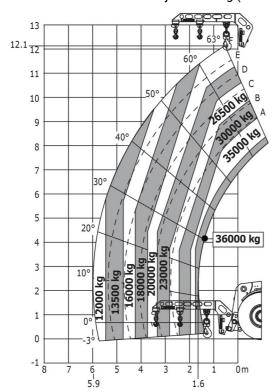

## Machine on tires with hook 36000 kg (Metric)

## Machine on tires with 3-hook jib 36000 kg (Metric)