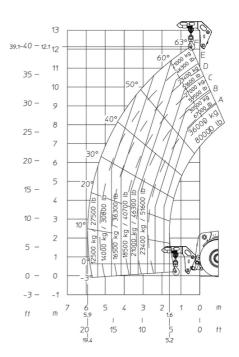

|                    | Cabin ROPS - FOPS level 2                                 |  |  |
| Controls                                                          |                    | JSM                                                       |  |  |
| Attachment recognition system (E-Reco)                            |                    | Standard                                                  |  |  |
|                                                                   |                    |                                                           |  |  |

## MHT 12330 - Dimensional drawing







#### MHT 12330 - Load chart

#### Machine on tires with forks LC 1200 mm Metric



Machine on tires with 3-hook jib 36000 kg (Metric)



### Machine on tires with hook 36000 kg (Metric)





Head Office B.P. 249 - 430 rue de l'Aubinière 44150 Ancenis Cedex - France Tel: +33 (0)2 40 09 10 11 - Fax: +33 (0)2 40 09 10 97 www.manitou.com



This publication provides a description of the configuration versions and options for Manitou products, which may differ for equipment. The equipment presented in this brochure may be part of a series, as an option, or it may not be available, depending on the versions. Manitou reserves the right, at any time and without notice, to amend the specifications described and represented. The specifications provided do not bind the manufacturer. For more details, please contact your Manitou agent. This is not a contractually binding document. The presentation of the products is not contractually binding. List of specifications non-exhaustive. The