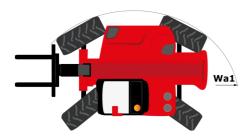

|                                                                   | <b>мнт 12330</b> С | мнт 12330 Created on August 13, 2025 at 2:03 AM UT        |  |  |
|-------------------------------------------------------------------|--------------------|-----------------------------------------------------------|--|--|
| Capacities                                                        |                    | Metric                                                    |  |  |
| Max. capacity                                                     |                    | 33000 kg                                                  |  |  |
| Load center of gravity                                            | С                  | 1200 mm                                                   |  |  |
| Max. lifting height                                               |                    | 11.92 m                                                   |  |  |
| Maximum outreach                                                  |                    | 6.60 m                                                    |  |  |
| Weight and dimensions                                             |                    |                                                           |  |  |
| Overall length                                                    | 11                 | 10.77 m                                                   |  |  |
| Unladen weight (with forks)                                       |                    | 49000 kg                                                  |  |  |
| Ground clearance                                                  | m4                 | 0.59 m                                                    |  |  |
| Wheelbase                                                         | y                  | 4.90 m                                                    |  |  |
| Length to face of forks                                           | 12                 | 8.37 m                                                    |  |  |
| Overall width                                                     | b1                 | 2.98 m                                                    |  |  |
| Overall height                                                    | h17                | 3.60 m                                                    |  |  |
| -                                                                 |                    |                                                           |  |  |
| Overall cab width                                                 | b4                 | 0.97 m                                                    |  |  |
| Tilt-up angle                                                     | a4                 | 10 °                                                      |  |  |
| Tilt-down angle                                                   | a5                 | 100 °                                                     |  |  |
| External turning radius (over tyres)                              | Wa1                | 7.42 m                                                    |  |  |
| Outer turning radius (with forks)                                 | b15                | 9.33 m                                                    |  |  |
| Forks length / width / section                                    | l/e/s              | 2400 mm x 110 mm x 250 mm                                 |  |  |
| Frame leveling corrector                                          | a9                 | 6 °                                                       |  |  |
| Wheels                                                            |                    |                                                           |  |  |
| Standard tires                                                    |                    | 21.00 R35                                                 |  |  |
| Number of front wheels / rear wheels                              |                    | 2/2                                                       |  |  |
| Steering wheels (front / rear)                                    |                    | 4 / 4                                                     |  |  |
| Drive wheels (front / rear)                                       |                    | 2 / 2                                                     |  |  |
| Steering mode                                                     |                    | 2 wheel steer, 4 wheel steer, Crab mode                   |  |  |
| Engine                                                            |                    |                                                           |  |  |
| Engine brand                                                      |                    | Deutz                                                     |  |  |
| Engine norm                                                       |                    | Stage V, Tier 4 final                                     |  |  |
| Engine model                                                      |                    | TCD 6.1 L6                                                |  |  |
| Number of cylinders / Capacity of cylinders                       |                    | 6 - 6100 cm³                                              |  |  |
| I.C. Engine power rating / Power                                  |                    | 245 Hp / 180 kW                                           |  |  |
| Max. torque / Engine rotation                                     |                    | 1000 Nm@1450 rpm                                          |  |  |
| Engine cooling system                                             |                    | Water                                                     |  |  |
| Number of batteries                                               |                    | 2                                                         |  |  |
| Battery voltage                                                   |                    | 12 V                                                      |  |  |
| Drawbar pull                                                      |                    | 28400 daN                                                 |  |  |
| Transmission                                                      |                    | 20400 dult                                                |  |  |
| Transmission type                                                 |                    | Hydrostatic with Powershift                               |  |  |
|                                                                   |                    | 3 / 3                                                     |  |  |
| Number of gears (forward / reverse)                               |                    |                                                           |  |  |
| Max. travel speed                                                 |                    | 25 km/h                                                   |  |  |
| Parking brake                                                     |                    | Automatic negative parking brake                          |  |  |
| Service brake                                                     |                    | Oil-immersed multi-discs braking on front & rear<br>axles |  |  |
| Gradeability (laden)                                              |                    | 36 %                                                      |  |  |
| Hydraulics                                                        |                    |                                                           |  |  |
| Hydraulic pump type                                               |                    | Variable displacement pump                                |  |  |
| Hydraulic flow - Pressure                                         |                    | 310 l/min - 350 bar                                       |  |  |
| Tank capacities                                                   |                    |                                                           |  |  |
| Engine oil                                                        |                    | 21                                                        |  |  |
| Fuel tank                                                         |                    | 600 1                                                     |  |  |
| Diesel Exhaust fluid (AdBlue® type)                               |                    | 32 1                                                      |  |  |
|                                                                   |                    | 52 1                                                      |  |  |
| Noise and vibration                                               |                    | 110 JD                                                    |  |  |
| Noise to environment (LwA)                                        |                    | 110 dB                                                    |  |  |
| Vibration on hands/arms                                           |                    | < 2.50 m/s <sup>2</sup>                                   |  |  |
| Noise at driving position (LpA) tested following NF EN 12053 norm |                    | 71 dB                                                     |  |  |
| Miscellaneous                                                     |                    |                                                           |  |  |
| Cab certification                                                 |                    | Cabin ROPS - FOPS level 2                                 |  |  |
| Controls                                                          |                    | JSM                                                       |  |  |
| Attachment recognition system (E-Reco)                            |                    | Standard                                                  |  |  |
|                                                                   |                    |                                                           |  |  |

## MHT 12330 - Dimensional drawing