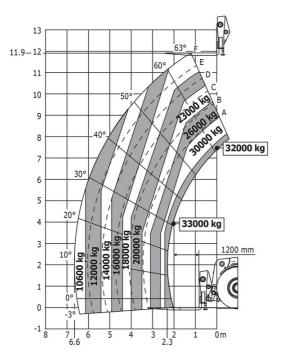

#### MHT 12330 - Load chart

#### Machine on tires with forks LC 1200 mm Metric

Machine on tires with 3-hook jib 36000 kg (Metric)