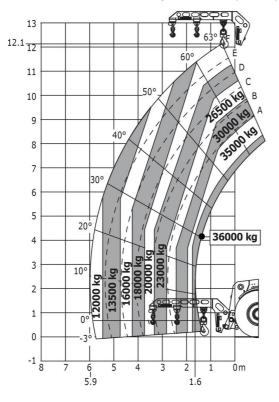

#### MHT 12330 - Load chart

### Machine on tires with hook 36000 kg (Metric)

Head Office B.P. 249 - 430 rue de l'Aubinière 44150 Ancenis Cedex - France Tel: +33 (0)2 40 09 10 11 - Fax: +33 (0)2 40 09 10 97 www.manitou.com

This publication provides a description of the configuration versions and options for Manitou products, which may differ for equipment. The equipment presented in this brochure may be part of a series, as an option, or it may not be available, depending on the versions. Manitou reserves the right, at any time and without notice, to amend the specifications described and represented. The specifications provided do not bind the manufacturer. For more details, please contact your Manitou agent. This is not a contractually binding document. The presentation of the products is not contractually binding. List of specifications non-exhaustive. The logos as well as the visual identity of the company are owned by Manitou and cannot be used without authorisation. All rights reserved. The photos and diagrams contained in this brochure are only provided for consultation and information purposes.