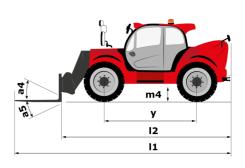

|                                                                   | <b>мнт 12330</b> С | мнт 12330 Created on August 13, 2025 at 2:03 AM UT        |  |  |
|-------------------------------------------------------------------|--------------------|-----------------------------------------------------------|--|--|
| Capacities                                                        |                    | Metric                                                    |  |  |
| Max. capacity                                                     |                    | 33000 kg                                                  |  |  |
| Load center of gravity                                            | С                  | 1200 mm                                                   |  |  |
| Max. lifting height                                               |                    | 11.92 m                                                   |  |  |
| Maximum outreach                                                  |                    | 6.60 m                                                    |  |  |
| Weight and dimensions                                             |                    |                                                           |  |  |
| Overall length                                                    | 11                 | 10.77 m                                                   |  |  |
| Unladen weight (with forks)                                       |                    | 49000 kg                                                  |  |  |
| Ground clearance                                                  | m4                 | 0.59 m                                                    |  |  |
| Wheelbase                                                         | y                  | 4.90 m                                                    |  |  |
| Length to face of forks                                           | 12                 | 8.37 m                                                    |  |  |
| Overall width                                                     | b1                 | 2.98 m                                                    |  |  |
| Overall height                                                    | h17                | 3.60 m                                                    |  |  |
| -                                                                 |                    |                                                           |  |  |
| Overall cab width                                                 | b4                 | 0.97 m                                                    |  |  |
| Tilt-up angle                                                     | a4                 | 10 °                                                      |  |  |
| Tilt-down angle                                                   | a5                 | 100 °                                                     |  |  |
| External turning radius (over tyres)                              | Wa1                | 7.42 m                                                    |  |  |
| Outer turning radius (with forks)                                 | b15                | 9.33 m                                                    |  |  |
| Forks length / width / section                                    | l/e/s              | 2400 mm x 110 mm x 250 mm                                 |  |  |
| Frame leveling corrector                                          | a9                 | 6 °                                                       |  |  |
| Wheels                                                            |                    |                                                           |  |  |
| Standard tires                                                    |                    | 21.00 R35                                                 |  |  |
| Number of front wheels / rear wheels                              |                    | 2/2                                                       |  |  |
| Steering wheels (front / rear)                                    |                    | 4 / 4                                                     |  |  |
| Drive wheels (front / rear)                                       |                    | 2 / 2                                                     |  |  |
| Steering mode                                                     |                    | 2 wheel steer, 4 wheel steer, Crab mode                   |  |  |
| Engine                                                            |                    |                                                           |  |  |
| Engine brand                                                      |                    | Deutz                                                     |  |  |
| Engine norm                                                       |                    | Stage V, Tier 4 final                                     |  |  |
| Engine model                                                      |                    | TCD 6.1 L6                                                |  |  |
| Number of cylinders / Capacity of cylinders                       |                    | 6 - 6100 cm³                                              |  |  |
| I.C. Engine power rating / Power                                  |                    | 245 Hp / 180 kW                                           |  |  |
| Max. torque / Engine rotation                                     |                    | 1000 Nm@1450 rpm                                          |  |  |
| Engine cooling system                                             |                    | Water                                                     |  |  |
| Number of batteries                                               |                    | 2                                                         |  |  |
| Battery voltage                                                   |                    | 12 V                                                      |  |  |
| Drawbar pull                                                      |                    | 28400 daN                                                 |  |  |
| Transmission                                                      |                    | 20400 dult                                                |  |  |
| Transmission type                                                 |                    | Hydrostatic with Powershift                               |  |  |
|                                                                   |                    | 3 / 3                                                     |  |  |
| Number of gears (forward / reverse)                               |                    |                                                           |  |  |
| Max. travel speed                                                 |                    | 25 km/h                                                   |  |  |
| Parking brake                                                     |                    | Automatic negative parking brake                          |  |  |
| Service brake                                                     |                    | Oil-immersed multi-discs braking on front & rear<br>axles |  |  |
| Gradeability (laden)                                              |                    | 36 %                                                      |  |  |
| Hydraulics                                                        |                    |                                                           |  |  |
| Hydraulic pump type                                               |                    | Variable displacement pump                                |  |  |
| Hydraulic flow - Pressure                                         |                    | 310 l/min - 350 bar                                       |  |  |
| Tank capacities                                                   |                    |                                                           |  |  |
| Engine oil                                                        |                    | 21                                                        |  |  |
| Fuel tank                                                         |                    | 600 1                                                     |  |  |
| Diesel Exhaust fluid (AdBlue® type)                               |                    | 32 1                                                      |  |  |
|                                                                   |                    | 52 1                                                      |  |  |
| Noise and vibration                                               |                    | 110 JD                                                    |  |  |
| Noise to environment (LwA)                                        |                    | 110 dB                                                    |  |  |
| Vibration on hands/arms                                           |                    | < 2.50 m/s <sup>2</sup>                                   |  |  |
| Noise at driving position (LpA) tested following NF EN 12053 norm |                    | 71 dB                                                     |  |  |
| Miscellaneous                                                     |                    |                                                           |  |  |
| Cab certification                                                 |                    | Cabin ROPS - FOPS level 2                                 |  |  |
| Controls                                                          |                    | JSM                                                       |  |  |
| Attachment recognition system (E-Reco)                            |                    | Standard                                                  |  |  |
|                                                                   |                    |                                                           |  |  |

## MHT 12330 - Dimensional drawing