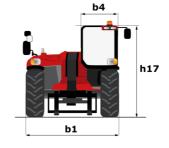

|                                                                   | <b>мнт 12330</b> С | мнт 12330 Created on August 13, 2025 at 2:03 AM UT        |  |  |
|-------------------------------------------------------------------|--------------------|-----------------------------------------------------------|--|--|
| Capacities                                                        |                    | Metric                                                    |  |  |
| Max. capacity                                                     |                    | 33000 kg                                                  |  |  |
| Load center of gravity                                            | С                  | 1200 mm                                                   |  |  |
| Max. lifting height                                               |                    | 11.92 m                                                   |  |  |
| Maximum outreach                                                  |                    | 6.60 m                                                    |  |  |
| Weight and dimensions                                             |                    |                                                           |  |  |
| Overall length                                                    | 11                 | 10.77 m                                                   |  |  |
| Unladen weight (with forks)                                       |                    | 49000 kg                                                  |  |  |
| Ground clearance                                                  | m4                 | 0.59 m                                                    |  |  |
| Wheelbase                                                         | y                  | 4.90 m                                                    |  |  |
| Length to face of forks                                           | 12                 | 8.37 m                                                    |  |  |
| Overall width                                                     | b1                 | 2.98 m                                                    |  |  |
| Overall height                                                    | h17                | 3.60 m                                                    |  |  |
| -                                                                 |                    |                                                           |  |  |
| Overall cab width                                                 | b4                 | 0.97 m                                                    |  |  |
| Tilt-up angle                                                     | a4                 | 10 °                                                      |  |  |
| Tilt-down angle                                                   | a5                 | 100 °                                                     |  |  |
| External turning radius (over tyres)                              | Wa1                | 7.42 m                                                    |  |  |
| Outer turning radius (with forks)                                 | b15                | 9.33 m                                                    |  |  |
| Forks length / width / section                                    | l/e/s              | 2400 mm x 110 mm x 250 mm                                 |  |  |
| Frame leveling corrector                                          | a9                 | 6 °                                                       |  |  |
| Wheels                                                            |                    |                                                           |  |  |
| Standard tires                                                    |                    | 21.00 R35                                                 |  |  |
| Number of front wheels / rear wheels                              |                    | 2/2                                                       |  |  |
| Steering wheels (front / rear)                                    |                    | 4 / 4                                                     |  |  |
| Drive wheels (front / rear)                                       |                    | 2 / 2                                                     |  |  |
| Steering mode                                                     |                    | 2 wheel steer, 4 wheel steer, Crab mode                   |  |  |
| Engine                                                            |                    |                                                           |  |  |
| Engine brand                                                      |                    | Deutz                                                     |  |  |
| Engine norm                                                       |                    | Stage V, Tier 4 final                                     |  |  |
| Engine model                                                      |                    | TCD 6.1 L6                                                |  |  |
| Number of cylinders / Capacity of cylinders                       |                    | 6 - 6100 cm³                                              |  |  |
| I.C. Engine power rating / Power                                  |                    | 245 Hp / 180 kW                                           |  |  |
| Max. torque / Engine rotation                                     |                    | 1000 Nm@1450 rpm                                          |  |  |
| Engine cooling system                                             |                    | Water                                                     |  |  |
| Number of batteries                                               |                    | 2                                                         |  |  |
| Battery voltage                                                   |                    | 12 V                                                      |  |  |
| Drawbar pull                                                      |                    | 28400 daN                                                 |  |  |
| Transmission                                                      |                    | 20400 dult                                                |  |  |
| Transmission type                                                 |                    | Hydrostatic with Powershift                               |  |  |
|                                                                   |                    | 3 / 3                                                     |  |  |
| Number of gears (forward / reverse)                               |                    |                                                           |  |  |
| Max. travel speed                                                 |                    | 25 km/h                                                   |  |  |
| Parking brake                                                     |                    | Automatic negative parking brake                          |  |  |
| Service brake                                                     |                    | Oil-immersed multi-discs braking on front & rear<br>axles |  |  |
| Gradeability (laden)                                              |                    | 36 %                                                      |  |  |
| Hydraulics                                                        |                    |                                                           |  |  |
| Hydraulic pump type                                               |                    | Variable displacement pump                                |  |  |
| Hydraulic flow - Pressure                                         |                    | 310 l/min - 350 bar                                       |  |  |
| Tank capacities                                                   |                    |                                                           |  |  |
| Engine oil                                                        |                    | 21                                                        |  |  |
| Fuel tank                                                         |                    | 600 1                                                     |  |  |
| Diesel Exhaust fluid (AdBlue® type)                               |                    | 32 1                                                      |  |  |
|                                                                   |                    | 52 1                                                      |  |  |
| Noise and vibration                                               |                    | 110 JD                                                    |  |  |
| Noise to environment (LwA)                                        |                    | 110 dB                                                    |  |  |
| Vibration on hands/arms                                           |                    | < 2.50 m/s <sup>2</sup>                                   |  |  |
| Noise at driving position (LpA) tested following NF EN 12053 norm |                    | 71 dB                                                     |  |  |
| Miscellaneous                                                     |                    |                                                           |  |  |
| Cab certification                                                 |                    | Cabin ROPS - FOPS level 2                                 |  |  |
| Controls                                                          |                    | JSM                                                       |  |  |
| Attachment recognition system (E-Reco)                            |                    | Standard                                                  |  |  |
|                                                                   |                    |                                                           |  |  |

## MHT 12330 - Dimensional drawing