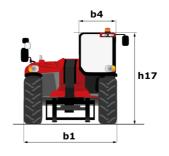

### MHT 12330 - Dimensional drawing

## **MHT 12330**

|                                                                   | мнт 12330 Created on August 12, 2025 at 10   | ):40 PM UT     |
|-------------------------------------------------------------------|----------------------------------------------|----------------|
| Capacities                                                        | Metric                                       |                |
| Max. capacity                                                     | 33000 kg                                     |                |
| Load center of gravity                                            | c 1200 mm                                    |                |
| Max. lifting height                                               | 11.92 m                                      |                |
| Maximum outreach                                                  | 6.60 m                                       |                |
| Weight and dimensions                                             |                                              |                |
| Overall length                                                    | l1 10.77 m                                   |                |
| Unladen weight (with forks)                                       | 49000 kg                                     |                |
| Ground clearance                                                  | m4 0.59 m                                    |                |
| Wheelbase                                                         | y 4.90 m                                     |                |
| Length to face of forks                                           | 12 8.37 m                                    |                |
| Overall width                                                     | b1 2.98 m                                    |                |
| Overall height                                                    | h17 3.60 m                                   |                |
| Overall cab width                                                 | b4 0.97 m                                    |                |
| Tilt-up angle                                                     | a4 10 °                                      |                |
| Tilt-down angle                                                   | a5 100 °                                     |                |
| External tuming radius (over tyres)                               | Wa1 7.42 m                                   |                |
| Outer turning radius (with forks)                                 | b15 9.33 m                                   |                |
| Forks length / width / section                                    | 1 / e / s 2400 mm x 110 mm x 250             | mm             |
|                                                                   | a9 6°                                        | 111111         |
| Frame leveling corrector Wheels                                   | d9 0                                         |                |
| Standard tires                                                    | 21.00 R35                                    |                |
|                                                                   |                                              |                |
| Number of front wheels / rear wheels                              | 2/2                                          |                |
| Steering wheels (front / rear)                                    | 4/4                                          |                |
| Drive wheels (front / rear)                                       | 2/2                                          |                |
| Steering mode                                                     | 2 wheel steer, 4 wheel steer, Cra            | ab mode        |
| Engine                                                            |                                              |                |
| Engine brand                                                      | Deutz                                        |                |
| Engine norm                                                       | Stage V, Tier 4 final                        |                |
| Engine model                                                      | TCD 6.1 L6                                   |                |
| Number of cylinders / Capacity of cylinders                       | 6 - 6100 cm³                                 |                |
| I.C. Engine power rating / Power                                  | 245 Hp / 180 kW                              |                |
| Max. torque / Engine rotation                                     | 1000 Nm@1450 rpm                             |                |
| Engine cooling system                                             | Water                                        |                |
| Number of batteries                                               | 2                                            |                |
| Battery voltage                                                   | 12 V                                         |                |
| Drawbar pull                                                      | 28400 daN                                    |                |
| Transmission                                                      |                                              |                |
| Transmission type                                                 | Hydrostatic with Powershi                    | ift            |
| Number of gears (forward / reverse)                               | 3 / 3                                        |                |
| Max. travel speed                                                 | 25 km/h                                      |                |
| Parking brake                                                     | Automatic negative parking t                 | orake          |
| Service brake                                                     | Oil-immersed multi-discs braking or<br>axles | n front & rear |
| Gradeability (laden)                                              | 36 %                                         |                |
| Hydraulics                                                        |                                              |                |
| Hydraulic pump type                                               | Variable displacement pur                    | mp             |
| Hydraulic flow - Pressure                                         | 310 l/min - 350 bar                          |                |
| Tank capacities                                                   |                                              |                |
| Engine oil                                                        | 21                                           |                |
| Fuel tank                                                         | 600 I                                        |                |
| Diesel Exhaust fluid (AdBlue® type)                               | 32                                           |                |
| Noise and vibration                                               |                                              |                |
| Noise to environment (LwA)                                        | 110 dB                                       |                |
| Vibration on hands/arms                                           | < 2.50 m/s <sup>2</sup>                      |                |
| Noise at driving position (LpA) tested following NF EN 12053 norm | 71 dB                                        |                |
| Miscellaneous                                                     |                                              |                |
| Cab certification                                                 | Cabin ROPS - FOPS level                      | 2              |
| Controls                                                          | JSM                                          |                |
| Attachment recognition system (E-Reco)                            | Standard                                     |                |