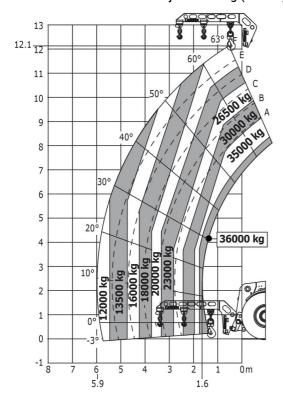

### Machine on tires with hook 36000 kg (Metric)

### Machine on tires with 3-hook jib 36000 kg (Metric)