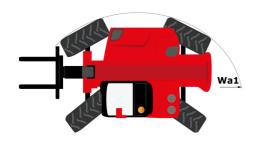

### MHT 12330 - Dimensional drawing

## **MHT 12330**

|                                                                   | мнт 12330 Created on August 12, 2025 at 10   | ):40 PM UT     |
|-------------------------------------------------------------------|----------------------------------------------|----------------|
| Capacities                                                        | Metric                                       |                |
| Max. capacity                                                     | 33000 kg                                     |                |
| Load center of gravity                                            | c 1200 mm                                    |                |
| Max. lifting height                                               | 11.92 m                                      |                |
| Maximum outreach                                                  | 6.60 m                                       |                |
| Weight and dimensions                                             |                                              |                |
| Overall length                                                    | l1 10.77 m                                   |                |
| Unladen weight (with forks)                                       | 49000 kg                                     |                |
| Ground clearance                                                  | m4 0.59 m                                    |                |
| Wheelbase                                                         | y 4.90 m                                     |                |
| Length to face of forks                                           | 12 8.37 m                                    |                |
| Overall width                                                     | b1 2.98 m                                    |                |
| Overall height                                                    | h17 3.60 m                                   |                |
| Overall cab width                                                 | b4 0.97 m                                    |                |
| Tilt-up angle                                                     | a4 10 °                                      |                |
| Tilt-down angle                                                   | a5 100 °                                     |                |
| External tuming radius (over tyres)                               | Wa1 7.42 m                                   |                |
| Outer turning radius (with forks)                                 | b15 9.33 m                                   |                |
| Forks length / width / section                                    | 1 / e / s 2400 mm x 110 mm x 250             | mm             |
|                                                                   | a9 6°                                        | 111111         |
| Frame leveling corrector Wheels                                   | d9 0                                         |                |
| Standard tires                                                    | 21.00 R35                                    |                |
|                                                                   |                                              |                |
| Number of front wheels / rear wheels                              | 2/2                                          |                |
| Steering wheels (front / rear)                                    | 4/4                                          |                |
| Drive wheels (front / rear)                                       | 2/2                                          |                |
| Steering mode                                                     | 2 wheel steer, 4 wheel steer, Cra            | ab mode        |
| Engine                                                            |                                              |                |
| Engine brand                                                      | Deutz                                        |                |
| Engine norm                                                       | Stage V, Tier 4 final                        |                |
| Engine model                                                      | TCD 6.1 L6                                   |                |
| Number of cylinders / Capacity of cylinders                       | 6 - 6100 cm³                                 |                |
| I.C. Engine power rating / Power                                  | 245 Hp / 180 kW                              |                |
| Max. torque / Engine rotation                                     | 1000 Nm@1450 rpm                             |                |
| Engine cooling system                                             | Water                                        |                |
| Number of batteries                                               | 2                                            |                |
| Battery voltage                                                   | 12 V                                         |                |
| Drawbar pull                                                      | 28400 daN                                    |                |
| Transmission                                                      |                                              |                |
| Transmission type                                                 | Hydrostatic with Powershi                    | ift            |
| Number of gears (forward / reverse)                               | 3 / 3                                        |                |
| Max. travel speed                                                 | 25 km/h                                      |                |
| Parking brake                                                     | Automatic negative parking t                 | orake          |
| Service brake                                                     | Oil-immersed multi-discs braking or<br>axles | n front & rear |
| Gradeability (laden)                                              | 36 %                                         |                |
| Hydraulics                                                        |                                              |                |
| Hydraulic pump type                                               | Variable displacement pur                    | mp             |
| Hydraulic flow - Pressure                                         | 310 l/min - 350 bar                          |                |
| Tank capacities                                                   |                                              |                |
| Engine oil                                                        | 21                                           |                |
| Fuel tank                                                         | 600 I                                        |                |
| Diesel Exhaust fluid (AdBlue® type)                               | 32                                           |                |
| Noise and vibration                                               |                                              |                |
| Noise to environment (LwA)                                        | 110 dB                                       |                |
| Vibration on hands/arms                                           | < 2.50 m/s <sup>2</sup>                      |                |
| Noise at driving position (LpA) tested following NF EN 12053 norm | 71 dB                                        |                |
| Miscellaneous                                                     |                                              |                |
| Cab certification                                                 | Cabin ROPS - FOPS level                      | 2              |
| Controls                                                          | JSM                                          |                |
| Attachment recognition system (E-Reco)                            | Standard                                     |                |