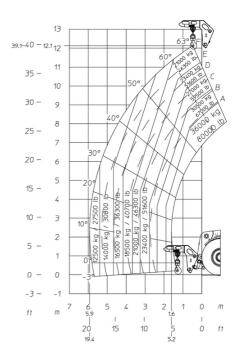

ng NF EN 12053 norm | 71 dB                                        |                |
| Miscellaneous                                                     |                                              |                |
| Cab certification                                                 | Cabin ROPS - FOPS level                      | 2              |
| Controls                                                          | JSM                                          |                |
| Attachment recognition system (E-Reco)                            | Standard                                     |                |

### MHT 12330 - Dimensional drawing







### MHT 12330 - Load chart

#### Machine on tires with forks LC 1200 mm Metric

# 

### Machine on tires with hook 36000 kg (Metric)



### Machine on tires with 3-hook jib 36000 kg (Metric)







#### **Head Office**

B.P. 249 - 430 rue de l'Aubinière 44150 Ancenis Cedex - France Tel: +33 (0)2 40 09 10 11 - Fax: +33 (0)2 40 09 10 97 www.manitou.com



This publication provides a description of the configuration versions and options for Manitou products, which may differ for equipment. The equipment presented in this brochure may be part of a series, as an option, or it may not be available, depending on the versions. Manitou reserves the right, at any time and without notice, to amend the specifications described and represented. The specifications provided do not bind the manufacturer. For more details, please contact your Manitou agent. This is not a contractually binding document. The presentation of the products is