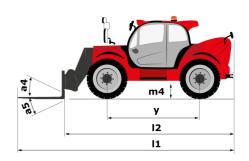

### MHT 12330 - Dimensional drawing

## **MHT 12330**

|                                                                   | мнт 12330 Created on August 12, 2025 at 10   | ):40 PM UT     |
|-------------------------------------------------------------------|----------------------------------------------|----------------|
| Capacities                                                        | Metric                                       |                |
| Max. capacity                                                     | 33000 kg                                     |                |
| Load center of gravity                                            | c 1200 mm                                    |                |
| Max. lifting height                                               | 11.92 m                                      |                |
| Maximum outreach                                                  | 6.60 m                                       |                |
| Weight and dimensions                                             |                                              |                |
| Overall length                                                    | l1 10.77 m                                   |                |
| Unladen weight (with forks)                                       | 49000 kg                                     |                |
| Ground clearance                                                  | m4 0.59 m                                    |                |
| Wheelbase                                                         | y 4.90 m                                     |                |
| Length to face of forks                                           | 12 8.37 m                                    |                |
| Overall width                                                     | b1 2.98 m                                    |                |
| Overall height                                                    | h17 3.60 m                                   |                |
| Overall cab width                                                 | b4 0.97 m                                    |                |
| Tilt-up angle                                                     | a4 10 °                                      |                |
| Tilt-down angle                                                   | a5 100 °                                     |                |
| External tuming radius (over tyres)                               | Wa1 7.42 m                                   |                |
| Outer turning radius (with forks)                                 | b15 9.33 m                                   |                |
| Forks length / width / section                                    | 1 / e / s 2400 mm x 110 mm x 250             | mm             |
|                                                                   | a9 6°                                        | 111111         |
| Frame leveling corrector Wheels                                   | d9 0                                         |                |
| Standard tires                                                    | 21.00 R35                                    |                |
|                                                                   |                                              |                |
| Number of front wheels / rear wheels                              | 2/2                                          |                |
| Steering wheels (front / rear)                                    | 4/4                                          |                |
| Drive wheels (front / rear)                                       | 2/2                                          |                |
| Steering mode                                                     | 2 wheel steer, 4 wheel steer, Cra            | ab mode        |
| Engine                                                            |                                              |                |
| Engine brand                                                      | Deutz                                        |                |
| Engine norm                                                       | Stage V, Tier 4 final                        |                |
| Engine model                                                      | TCD 6.1 L6                                   |                |
| Number of cylinders / Capacity of cylinders                       | 6 - 6100 cm³                                 |                |
| I.C. Engine power rating / Power                                  | 245 Hp / 180 kW                              |                |
| Max. torque / Engine rotation                                     | 1000 Nm@1450 rpm                             |                |
| Engine cooling system                                             | Water                                        |                |
| Number of batteries                                               | 2                                            |                |
| Battery voltage                                                   | 12 V                                         |                |
| Drawbar pull                                                      | 28400 daN                                    |                |
| Transmission                                                      |                                              |                |
| Transmission type                                                 | Hydrostatic with Powershi                    | ift            |
| Number of gears (forward / reverse)                               | 3 / 3                                        |                |
| Max. travel speed                                                 | 25 km/h                                      |                |
| Parking brake                                                     | Automatic negative parking t                 | orake          |
| Service brake                                                     | Oil-immersed multi-discs braking or<br>axles | n front & rear |
| Gradeability (laden)                                              | 36 %                                         |                |
| Hydraulics                                                        |                                              |                |
| Hydraulic pump type                                               | Variable displacement pur                    | mp             |
| Hydraulic flow - Pressure                                         | 310 l/min - 350 bar                          |                |
| Tank capacities                                                   |                                              |                |
| Engine oil                                                        | 21                                           |                |
| Fuel tank                                                         | 600 I                                        |                |
| Diesel Exhaust fluid (AdBlue® type)                               | 32                                           |                |
| Noise and vibration                                               |                                              |                |
| Noise to environment (LwA)                                        | 110 dB                                       |                |
| Vibration on hands/arms                                           | < 2.50 m/s <sup>2</sup>                      |                |
| Noise at driving position (LpA) tested following NF EN 12053 norm | 71 dB                                        |                |
| Miscellaneous                                                     |                                              |                |
| Cab certification                                                 | Cabin ROPS - FOPS level                      | 2              |
| Controls                                                          | JSM                                          |                |
| Attachment recognition system (E-Reco)                            | Standard                                     |                |