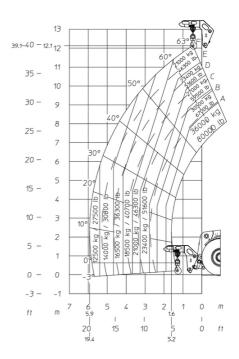

| o II. pope Tabai                                       |
| Cab certification                                                 |           | Cabin ROPS - FOPS level 2                              |
| Controls                                                          |           | JSM                                                    |
| Attachment recognition system (E-Reco)                            |           | Standard                                               |
|                                                                   |           |                                                        |

### MHT 12330 - Dimensional drawing







### MHT 12330 - Load chart

#### Machine on tires with forks LC 1200 mm Metric

# 

### Machine on tires with hook 36000 kg (Metric)



### Machine on tires with 3-hook jib 36000 kg (Metric)







#### **Head Office**

B.P. 249 - 430 rue de l'Aubinière 44150 Ancenis Cedex - France Tel: +33 (0)2 40 09 10 11 - Fax: +33 (0)2 40 09 10 97 www.manitou.com



This publication provides a description of the configuration versions and options for Manitou products, which may differ for equipment. The equipment presented in this brochure may be part of a series, as an option, or it may not be available, depending on the versions. Manitou reserves the right, at any time and without notice, to amend the specifications described and represented. The specifications provided do not bind the manufacturer. For more details, please contact your Manitou agent. This is not a contractually binding document. The presentation of the products is