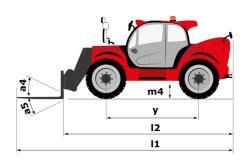

| 71 dB                                                  |
| Miscellaneous                                                     |           | o II. pope Tabai                                       |
| Cab certification                                                 |           | Cabin ROPS - FOPS level 2                              |
| Controls                                                          |           | JSM                                                    |
| Attachment recognition system (E-Reco)                            |           | Standard                                               |
|                                                                   |           |                                                        |

### MHT 12330 - Dimensional drawing







### MHT 12330 - Load chart

#### Machine on tires with forks LC 1200 mm Metric

# 

### Machine on tires with hook 36000 kg (Metric)



### Machine on tires with 3-hook jib 36000 kg (Metric)







#### **Head Office**

B.P. 249 - 430 rue de l'Aubinière 44150 Ancenis Cedex - France Tel: +33 (0)2 40 09 10 11 - Fax: +33 (0)2 40 09 10 97 www.manitou.com



This publication provides a description of the configuration versions and options for Manitou products, which may differ for equipment. The equipment presented in this brochure may be part of a series, as an option, or it may not be available, depending on the versions. Manitou reserves the right, at any time and without notice, to amend the specifications described and represented. The specifications provided do not bind the manufacturer