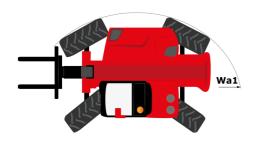

| 71 dB                                                  |
| Miscellaneous                                                     |           | o II. pope Tabai                                       |
| Cab certification                                                 |           | Cabin ROPS - FOPS level 2                              |
| Controls                                                          |           | JSM                                                    |
| Attachment recognition system (E-Reco)                            |           | Standard                                               |
|                                                                   |           |                                                        |

### MHT 12330 - Dimensional drawing







### MHT 12330 - Load chart

#### Machine on tires with forks LC 1200 mm Metric

# 

### Machine on tires with hook 36000 kg (Metric)



### Machine on tires with 3-hook jib 36000 kg (Metric)







#### **Head Office**

B.P. 249 - 430 rue de l'Aubinière 44150 Ancenis Cedex - France Tel: +33 (0)2 40 09 10 11 - Fax: +33 (0)2 40 09 10 97 www.manitou.com



This publication provides a description of the configuration versions and options for Manitou products, which may differ for equipment. The equipment presented in this brochure may be part of a series, as an option, or it may not be available, depending on the versions. Manitou reserves the right, at any time and without notice, to amend the specifications described and represented. The specifications provided do not bind the manufact