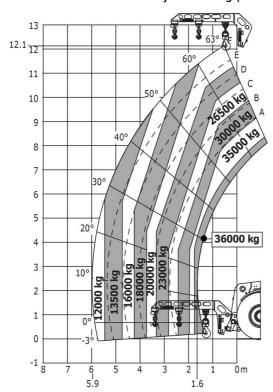

### Machine on tires with hook 36000 kg (Metric)

### Machine on tires with 3-hook jib 36000 kg (Metric)