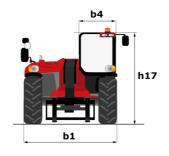

| 71 dB                                                  |
| Miscellaneous                                                     |           | o II. pope Tabai                                       |
| Cab certification                                                 |           | Cabin ROPS - FOPS level 2                              |
| Controls                                                          |           | JSM                                                    |
| Attachment recognition system (E-Reco)                            |           | Standard                                               |
|                                                                   |           |                                                        |

### MHT 12330 - Dimensional drawing







### MHT 12330 - Load chart

#### Machine on tires with forks LC 1200 mm Metric

# 

### Machine on tires with hook 36000 kg (Metric)



### Machine on tires with 3-hook jib 36000 kg (Metric)







#### **Head Office**

B.P. 249 - 430 rue de l'Aubinière 44150 Ancenis Cedex - France Tel: +33 (0)2 40 09 10 11 - Fax: +33 (0)2 40 09 10 97 www.manitou.com



This publication provides a description of the configuration versions and options for Manitou products, which may differ for equipment. The equipment presented in this brochure may be part of a series, as an option, or it may not be available, depending on the versions. Manitou reserves the right, at any time and without notice, to amend the specifications described and represented. The specifications provided do not bind the manufactur