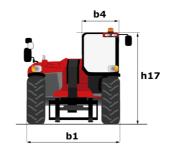

# **MHT 12330**

|                                                                   | <b>MHT 12330</b> Created | HT 12330 Created on September 15, 2025 at 8:13 PM UT |  |
|-------------------------------------------------------------------|--------------------------|------------------------------------------------------|--|
| Capacities                                                        |                          | Metric                                               |  |
| Max. capacity                                                     |                          | 33000 kg                                             |  |
| Load center of gravity                                            | c                        | 1200 mm                                              |  |
| Max. lifting height                                               |                          | 11.92 m                                              |  |
| Maximum outreach                                                  |                          | 6.60 m                                               |  |
| Weight and dimensions                                             |                          |                                                      |  |
| Overall length                                                    | l1                       | 10.77 m                                              |  |
| Unladen weight (with forks)                                       |                          | 49000 kg                                             |  |
| Ground clearance                                                  | m4                       | 0.59 m                                               |  |
| Wheelbase                                                         |                          | 4.90 m                                               |  |
|                                                                   | у                        | 8.37 m                                               |  |
| Length to face of forks                                           | 12                       |                                                      |  |
| Overall width                                                     | b1                       | 2.98 m                                               |  |
| Overall height                                                    | h17                      | 3.60 m                                               |  |
| Overall cab width                                                 | b4                       | 0.97 m                                               |  |
| Tilt-up angle                                                     | a4                       | 10 °                                                 |  |
| Tilt-down angle                                                   | a5                       | 100 °                                                |  |
| External turning radius (over tyres)                              | Wa1                      | 7.42 m                                               |  |
| Outer turning radius (with forks)                                 | b15                      | 9.33 m                                               |  |
| Forks length / width / section                                    | I/e/s                    | 2400 mm x 110 mm x 250 mm                            |  |
| Frame leveling corrector                                          | a9                       | 6 °                                                  |  |
| Wheels                                                            |                          |                                                      |  |
| Standard tires                                                    |                          | 21.00 R35                                            |  |
| Number of front wheels / rear wheels                              |                          | 2/2                                                  |  |
| Steering wheels (front / rear)                                    |                          | 4 / 4                                                |  |
| Drive wheels (front / rear)                                       |                          | 2/2                                                  |  |
| Steering mode                                                     |                          | 2 wheel steer, 4 wheel steer, Crab mode              |  |
|                                                                   |                          | 2 Wileel Steel, 4 Wileel Steel, Clab filode          |  |
| Engine                                                            |                          | Doub                                                 |  |
| Engine brand                                                      |                          | Deutz                                                |  |
| Engine norm                                                       |                          | Stage V, Tier 4 final                                |  |
| Engine model                                                      |                          | TCD 6.1 L6                                           |  |
| Number of cylinders / Capacity of cylinders                       |                          | 6 - 6100 cm³                                         |  |
| I.C. Engine power rating / Power                                  |                          | 245 Hp / 180 kW                                      |  |
| Max. torque / Engine rotation                                     |                          | 1000 Nm@1450 rpm                                     |  |
| Engine cooling system                                             |                          | Water                                                |  |
| Number of batteries                                               |                          | 2                                                    |  |
| Battery voltage                                                   |                          | 12 V                                                 |  |
| Drawbar pull                                                      |                          | 28400 daN                                            |  |
| Transmission                                                      |                          |                                                      |  |
| Transmission type                                                 |                          | Hydrostatic with Powershift                          |  |
| Number of gears (forward / reverse)                               |                          | 3/3                                                  |  |
| Max. travel speed                                                 |                          | 25 km/h                                              |  |
| Parking brake                                                     |                          | Automatic negative parking brake                     |  |
|                                                                   |                          | Oil-immersed multi-discs braking on front & rea      |  |
| Service brake                                                     |                          | axles                                                |  |
| Gradeability (laden)                                              |                          | 36 %                                                 |  |
| Hydraulics                                                        |                          |                                                      |  |
| Hydraulic pump type                                               |                          | Variable displacement pump                           |  |
| Hydraulic flow - Pressure                                         |                          | 310 l/min - 350 bar                                  |  |
| Tank capacities                                                   |                          |                                                      |  |
| Engine oil                                                        |                          | 21                                                   |  |
| Fuel tank                                                         |                          | 600 I                                                |  |
| Diesel Exhaust fluid (AdBlue® type)                               |                          | 32                                                   |  |
| Noise and vibration                                               |                          | 32 I                                                 |  |
|                                                                   |                          | 110 40                                               |  |
| Noise to environment (LwA)                                        |                          | 110 dB                                               |  |
| Vibration on hands/arms                                           |                          | < 2.50 m/s²                                          |  |
| Noise at driving position (LpA) tested following NF EN 12053 norm |                          | 71 dB                                                |  |
| Miscellaneous                                                     |                          |                                                      |  |
| Cab certification                                                 |                          | Cabin ROPS - FOPS level 2                            |  |
| Controls                                                          |                          | JSM                                                  |  |
| Attachment recognition system (E-Reco)                            |                          | Standard                                             |  |