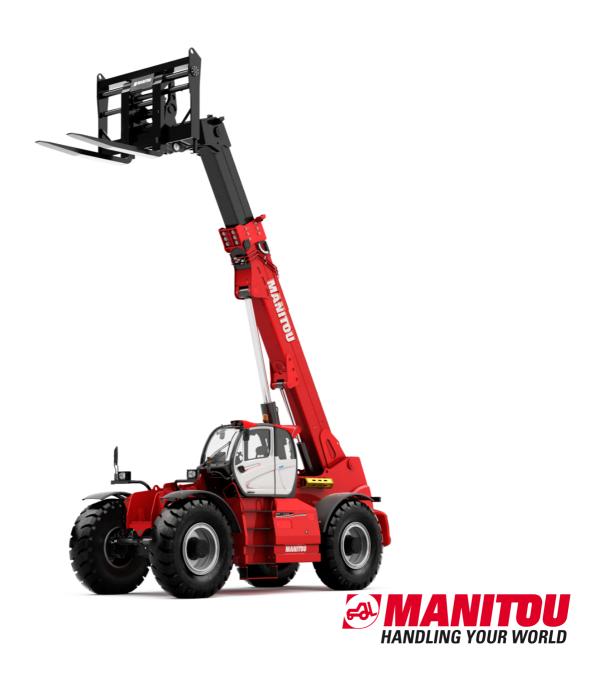

# **MHT 12330**

|                                                                   | <b>MHT 12330</b> Created | HT 12330 Created on September 15, 2025 at 8:13 PM UT |  |
|-------------------------------------------------------------------|--------------------------|------------------------------------------------------|--|
| Capacities                                                        |                          | Metric                                               |  |
| Max. capacity                                                     |                          | 33000 kg                                             |  |
| Load center of gravity                                            | c                        | 1200 mm                                              |  |
| Max. lifting height                                               |                          | 11.92 m                                              |  |
| Maximum outreach                                                  |                          | 6.60 m                                               |  |
| Weight and dimensions                                             |                          |                                                      |  |
| Overall length                                                    | l1                       | 10.77 m                                              |  |
| Unladen weight (with forks)                                       |                          | 49000 kg                                             |  |
| Ground clearance                                                  | m4                       | 0.59 m                                               |  |
| Wheelbase                                                         |                          | 4.90 m                                               |  |
|                                                                   | у                        | 8.37 m                                               |  |
| Length to face of forks                                           | 12                       |                                                      |  |
| Overall width                                                     | b1                       | 2.98 m                                               |  |
| Overall height                                                    | h17                      | 3.60 m                                               |  |
| Overall cab width                                                 | b4                       | 0.97 m                                               |  |
| Tilt-up angle                                                     | a4                       | 10 °                                                 |  |
| Tilt-down angle                                                   | a5                       | 100 °                                                |  |
| External turning radius (over tyres)                              | Wa1                      | 7.42 m                                               |  |
| Outer turning radius (with forks)                                 | b15                      | 9.33 m                                               |  |
| Forks length / width / section                                    | I/e/s                    | 2400 mm x 110 mm x 250 mm                            |  |
| Frame leveling corrector                                          | a9                       | 6 °                                                  |  |
| Wheels                                                            |                          |                                                      |  |
| Standard tires                                                    |                          | 21.00 R35                                            |  |
| Number of front wheels / rear wheels                              |                          | 2/2                                                  |  |
| Steering wheels (front / rear)                                    |                          | 4 / 4                                                |  |
| Drive wheels (front / rear)                                       |                          | 2/2                                                  |  |
| Steering mode                                                     |                          | 2 wheel steer, 4 wheel steer, Crab mode              |  |
|                                                                   |                          | 2 Wileel Steel, 4 Wileel Steel, Clab filode          |  |
| Engine                                                            |                          | Doub                                                 |  |
| Engine brand                                                      |                          | Deutz                                                |  |
| Engine norm                                                       |                          | Stage V, Tier 4 final                                |  |
| Engine model                                                      |                          | TCD 6.1 L6                                           |  |
| Number of cylinders / Capacity of cylinders                       |                          | 6 - 6100 cm³                                         |  |
| I.C. Engine power rating / Power                                  |                          | 245 Hp / 180 kW                                      |  |
| Max. torque / Engine rotation                                     |                          | 1000 Nm@1450 rpm                                     |  |
| Engine cooling system                                             |                          | Water                                                |  |
| Number of batteries                                               |                          | 2                                                    |  |
| Battery voltage                                                   |                          | 12 V                                                 |  |
| Drawbar pull                                                      |                          | 28400 daN                                            |  |
| Transmission                                                      |                          |                                                      |  |
| Transmission type                                                 |                          | Hydrostatic with Powershift                          |  |
| Number of gears (forward / reverse)                               |                          | 3/3                                                  |  |
| Max. travel speed                                                 |                          | 25 km/h                                              |  |
| Parking brake                                                     |                          | Automatic negative parking brake                     |  |
|                                                                   |                          | Oil-immersed multi-discs braking on front & rea      |  |
| Service brake                                                     |                          | axles                                                |  |
| Gradeability (laden)                                              |                          | 36 %                                                 |  |
| Hydraulics                                                        |                          |                                                      |  |
| Hydraulic pump type                                               |                          | Variable displacement pump                           |  |
| Hydraulic flow - Pressure                                         |                          | 310 l/min - 350 bar                                  |  |
| Tank capacities                                                   |                          |                                                      |  |
| Engine oil                                                        |                          | 21                                                   |  |
| Fuel tank                                                         |                          | 600 I                                                |  |
| Diesel Exhaust fluid (AdBlue® type)                               |                          | 32                                                   |  |
| Noise and vibration                                               |                          | 32 I                                                 |  |
|                                                                   |                          | 110 40                                               |  |
| Noise to environment (LwA)                                        |                          | 110 dB                                               |  |
| Vibration on hands/arms                                           |                          | < 2.50 m/s²                                          |  |
| Noise at driving position (LpA) tested following NF EN 12053 norm |                          | 71 dB                                                |  |
| Miscellaneous                                                     |                          |                                                      |  |
| Cab certification                                                 |                          | Cabin ROPS - FOPS level 2                            |  |
| Controls                                                          |                          | JSM                                                  |  |
| Attachment recognition system (E-Reco)                            |                          | Standard                                             |  |