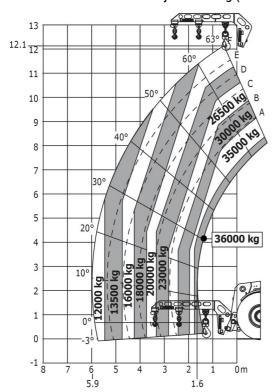

## Machine on tires with hook 36000 kg (Metric)

## Machine on tires with 3-hook jib 36000 kg (Metric)