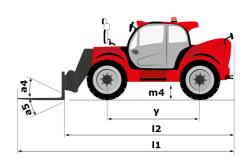

# **MHT 12330**

|                                                                   | <b>MHT 12330</b> Created | HT 12330 Created on September 15, 2025 at 8:13 PM UT |  |
|-------------------------------------------------------------------|--------------------------|------------------------------------------------------|--|
| Capacities                                                        |                          | Metric                                               |  |
| Max. capacity                                                     |                          | 33000 kg                                             |  |
| Load center of gravity                                            | c                        | 1200 mm                                              |  |
| Max. lifting height                                               |                          | 11.92 m                                              |  |
| Maximum outreach                                                  |                          | 6.60 m                                               |  |
| Weight and dimensions                                             |                          |                                                      |  |
| Overall length                                                    | l1                       | 10.77 m                                              |  |
| Unladen weight (with forks)                                       |                          | 49000 kg                                             |  |
| Ground clearance                                                  | m4                       | 0.59 m                                               |  |
| Wheelbase                                                         |                          | 4.90 m                                               |  |
|                                                                   | у                        | 8.37 m                                               |  |
| Length to face of forks                                           | 12                       |                                                      |  |
| Overall width                                                     | b1                       | 2.98 m                                               |  |
| Overall height                                                    | h17                      | 3.60 m                                               |  |
| Overall cab width                                                 | b4                       | 0.97 m                                               |  |
| Tilt-up angle                                                     | a4                       | 10 °                                                 |  |
| Tilt-down angle                                                   | a5                       | 100 °                                                |  |
| External turning radius (over tyres)                              | Wa1                      | 7.42 m                                               |  |
| Outer turning radius (with forks)                                 | b15                      | 9.33 m                                               |  |
| Forks length / width / section                                    | I/e/s                    | 2400 mm x 110 mm x 250 mm                            |  |
| Frame leveling corrector                                          | a9                       | 6 °                                                  |  |
| Wheels                                                            |                          |                                                      |  |
| Standard tires                                                    |                          | 21.00 R35                                            |  |
| Number of front wheels / rear wheels                              |                          | 2/2                                                  |  |
| Steering wheels (front / rear)                                    |                          | 4 / 4                                                |  |
| Drive wheels (front / rear)                                       |                          | 2/2                                                  |  |
| Steering mode                                                     |                          | 2 wheel steer, 4 wheel steer, Crab mode              |  |
|                                                                   |                          | 2 Wileel Steel, 4 Wileel Steel, Clab filode          |  |
| Engine                                                            |                          | Doub                                                 |  |
| Engine brand                                                      |                          | Deutz                                                |  |
| Engine norm                                                       |                          | Stage V, Tier 4 final                                |  |
| Engine model                                                      |                          | TCD 6.1 L6                                           |  |
| Number of cylinders / Capacity of cylinders                       |                          | 6 - 6100 cm³                                         |  |
| I.C. Engine power rating / Power                                  |                          | 245 Hp / 180 kW                                      |  |
| Max. torque / Engine rotation                                     |                          | 1000 Nm@1450 rpm                                     |  |
| Engine cooling system                                             |                          | Water                                                |  |
| Number of batteries                                               |                          | 2                                                    |  |
| Battery voltage                                                   |                          | 12 V                                                 |  |
| Drawbar pull                                                      |                          | 28400 daN                                            |  |
| Transmission                                                      |                          |                                                      |  |
| Transmission type                                                 |                          | Hydrostatic with Powershift                          |  |
| Number of gears (forward / reverse)                               |                          | 3/3                                                  |  |
| Max. travel speed                                                 |                          | 25 km/h                                              |  |
| Parking brake                                                     |                          | Automatic negative parking brake                     |  |
|                                                                   |                          | Oil-immersed multi-discs braking on front & rea      |  |
| Service brake                                                     |                          | axles                                                |  |
| Gradeability (laden)                                              |                          | 36 %                                                 |  |
| Hydraulics                                                        |                          |                                                      |  |
| Hydraulic pump type                                               |                          | Variable displacement pump                           |  |
| Hydraulic flow - Pressure                                         |                          | 310 l/min - 350 bar                                  |  |
| Tank capacities                                                   |                          |                                                      |  |
| Engine oil                                                        |                          | 21                                                   |  |
| Fuel tank                                                         |                          | 600 I                                                |  |
| Diesel Exhaust fluid (AdBlue® type)                               |                          | 32                                                   |  |
| Noise and vibration                                               |                          | 32 I                                                 |  |
|                                                                   |                          | 110 40                                               |  |
| Noise to environment (LwA)                                        |                          | 110 dB                                               |  |
| Vibration on hands/arms                                           |                          | < 2.50 m/s²                                          |  |
| Noise at driving position (LpA) tested following NF EN 12053 norm |                          | 71 dB                                                |  |
| Miscellaneous                                                     |                          |                                                      |  |
| Cab certification                                                 |                          | Cabin ROPS - FOPS level 2                            |  |
| Controls                                                          |                          | JSM                                                  |  |
| Attachment recognition system (E-Reco)                            |                          | Standard                                             |  |