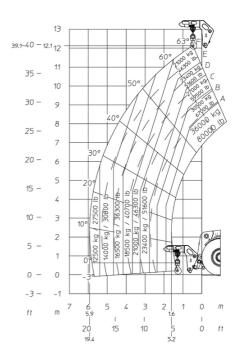

## MHT 12330 - Dimensional drawing

## MHT 12330 - Load chart

## Machine on tires with forks LC 1200 mm Metric

# 11.9-12 11 10 50° 60° E D C B A 30° 60° B A 3000 kg 33000 kg 1200 mm 1200 mm 1200 mm