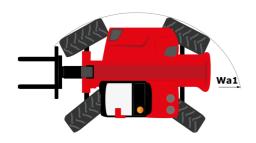

# **MHT 12330**

|                                                                   | <b>MHT 12330</b> Created | HT 12330 Created on September 15, 2025 at 8:13 PM UT |  |
|-------------------------------------------------------------------|--------------------------|------------------------------------------------------|--|
| Capacities                                                        |                          | Metric                                               |  |
| Max. capacity                                                     |                          | 33000 kg                                             |  |
| Load center of gravity                                            | c                        | 1200 mm                                              |  |
| Max. lifting height                                               |                          | 11.92 m                                              |  |
| Maximum outreach                                                  |                          | 6.60 m                                               |  |
| Weight and dimensions                                             |                          |                                                      |  |
| Overall length                                                    | l1                       | 10.77 m                                              |  |
| Unladen weight (with forks)                                       |                          | 49000 kg                                             |  |
| Ground clearance                                                  | m4                       | 0.59 m                                               |  |
| Wheelbase                                                         |                          | 4.90 m                                               |  |
|                                                                   | у                        | 8.37 m                                               |  |
| Length to face of forks                                           | 12                       |                                                      |  |
| Overall width                                                     | b1                       | 2.98 m                                               |  |
| Overall height                                                    | h17                      | 3.60 m                                               |  |
| Overall cab width                                                 | b4                       | 0.97 m                                               |  |
| Tilt-up angle                                                     | a4                       | 10 °                                                 |  |
| Tilt-down angle                                                   | a5                       | 100 °                                                |  |
| External turning radius (over tyres)                              | Wa1                      | 7.42 m                                               |  |
| Outer turning radius (with forks)                                 | b15                      | 9.33 m                                               |  |
| Forks length / width / section                                    | I/e/s                    | 2400 mm x 110 mm x 250 mm                            |  |
| Frame leveling corrector                                          | a9                       | 6 °                                                  |  |
| Wheels                                                            |                          |                                                      |  |
| Standard tires                                                    |                          | 21.00 R35                                            |  |
| Number of front wheels / rear wheels                              |                          | 2/2                                                  |  |
| Steering wheels (front / rear)                                    |                          | 4 / 4                                                |  |
| Drive wheels (front / rear)                                       |                          | 2/2                                                  |  |
| Steering mode                                                     |                          | 2 wheel steer, 4 wheel steer, Crab mode              |  |
|                                                                   |                          | 2 Wileel Steel, 4 Wileel Steel, Clab filode          |  |
| Engine                                                            |                          | Doub                                                 |  |
| Engine brand                                                      |                          | Deutz                                                |  |
| Engine norm                                                       |                          | Stage V, Tier 4 final                                |  |
| Engine model                                                      |                          | TCD 6.1 L6                                           |  |
| Number of cylinders / Capacity of cylinders                       |                          | 6 - 6100 cm³                                         |  |
| I.C. Engine power rating / Power                                  |                          | 245 Hp / 180 kW                                      |  |
| Max. torque / Engine rotation                                     |                          | 1000 Nm@1450 rpm                                     |  |
| Engine cooling system                                             |                          | Water                                                |  |
| Number of batteries                                               |                          | 2                                                    |  |
| Battery voltage                                                   |                          | 12 V                                                 |  |
| Drawbar pull                                                      |                          | 28400 daN                                            |  |
| Transmission                                                      |                          |                                                      |  |
| Transmission type                                                 |                          | Hydrostatic with Powershift                          |  |
| Number of gears (forward / reverse)                               |                          | 3/3                                                  |  |
| Max. travel speed                                                 |                          | 25 km/h                                              |  |
| Parking brake                                                     |                          | Automatic negative parking brake                     |  |
|                                                                   |                          | Oil-immersed multi-discs braking on front & rea      |  |
| Service brake                                                     |                          | axles                                                |  |
| Gradeability (laden)                                              |                          | 36 %                                                 |  |
| Hydraulics                                                        |                          |                                                      |  |
| Hydraulic pump type                                               |                          | Variable displacement pump                           |  |
| Hydraulic flow - Pressure                                         |                          | 310 l/min - 350 bar                                  |  |
| Tank capacities                                                   |                          |                                                      |  |
| Engine oil                                                        |                          | 21                                                   |  |
| Fuel tank                                                         |                          | 600 I                                                |  |
| Diesel Exhaust fluid (AdBlue® type)                               |                          | 32                                                   |  |
| Noise and vibration                                               |                          | 32 I                                                 |  |
|                                                                   |                          | 110 40                                               |  |
| Noise to environment (LwA)                                        |                          | 110 dB                                               |  |
| Vibration on hands/arms                                           |                          | < 2.50 m/s²                                          |  |
| Noise at driving position (LpA) tested following NF EN 12053 norm |                          | 71 dB                                                |  |
| Miscellaneous                                                     |                          |                                                      |  |
| Cab certification                                                 |                          | Cabin ROPS - FOPS level 2                            |  |
| Controls                                                          |                          | JSM                                                  |  |
| Attachment recognition system (E-Reco)                            |                          | Standard                                             |  |