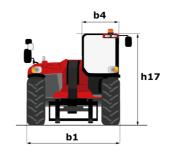

# **MHT 12330**

|                                                                   | MHT 12330 Created on September 13, 2025 | at 6:48 AM U                                           |  |
|-------------------------------------------------------------------|-----------------------------------------|--------------------------------------------------------|--|
| Capacities                                                        | Metric                                  |                                                        |  |
| Max. capacity                                                     | 33000 kg                                |                                                        |  |
| Load center of gravity                                            | c 1200 mm                               |                                                        |  |
| Max. lifting height                                               | 11.92 m                                 |                                                        |  |
| Maximum outreach                                                  | 6.60 m                                  |                                                        |  |
| Weight and dimensions                                             | 0.00 111                                |                                                        |  |
| •                                                                 | l1 10.77 m                              |                                                        |  |
| Overall length                                                    |                                         |                                                        |  |
| Unladen weight (with forks)                                       | 49000 kg                                |                                                        |  |
| Ground clearance                                                  | m4 0.59 m                               |                                                        |  |
| Wheelbase                                                         | y 4.90 m                                |                                                        |  |
| Length to face of forks                                           | l2 8.37 m                               |                                                        |  |
| Overall width                                                     | b1 2.98 m                               |                                                        |  |
| Overall height                                                    | h17 3.60 m                              |                                                        |  |
| Overall cab width                                                 | b4 0.97 m                               |                                                        |  |
| Tilt-up angle                                                     | a4 10 °                                 |                                                        |  |
| Tilt-down angle                                                   | a5 100°                                 |                                                        |  |
| External turning radius (over tyres)                              | Wa1 7.42 m                              |                                                        |  |
| Outer turning radius (with forks)                                 | b15 9.33 m                              |                                                        |  |
| Forks length / width / section                                    | I / e / s 2400 mm x 110 mm x            | 250 mm                                                 |  |
| Frame leveling corrector                                          | a9 6 °                                  | 200 111111                                             |  |
| Wheels                                                            |                                         |                                                        |  |
| Standard tires                                                    | 21.00 R35                               |                                                        |  |
|                                                                   |                                         |                                                        |  |
| Number of front wheels / rear wheels                              | 2/2                                     |                                                        |  |
| Steering wheels (front / rear)                                    | 4 / 4                                   |                                                        |  |
| Drive wheels (front / rear)                                       | 2/2                                     |                                                        |  |
| Steering mode                                                     | 2 wheel steer, 4 wheel ste              | er, Crab mode                                          |  |
| Engine                                                            |                                         |                                                        |  |
| Engine brand                                                      | Deutz                                   |                                                        |  |
| Engine norm                                                       | Stage V, Tier 4 f                       | nal                                                    |  |
| Engine model                                                      | TCD 6.1 L6                              |                                                        |  |
| Number of cylinders / Capacity of cylinders                       | 6 - 6100 cm                             |                                                        |  |
| I.C. Engine power rating / Power                                  | 245 Hp / 180 I                          | .w                                                     |  |
| Max. torque / Engine rotation                                     | 1000 Nm@1450                            | 1000 Nm@1450 rpm                                       |  |
| Engine cooling system                                             | Water                                   | ·                                                      |  |
| Number of batteries                                               | 2                                       |                                                        |  |
| Battery voltage                                                   | 12 V                                    |                                                        |  |
| Drawbar pull                                                      | 28400 daN                               |                                                        |  |
| Transmission                                                      | 20400 daw                               |                                                        |  |
|                                                                   | Under state with De-                    |                                                        |  |
| Transmission type                                                 | Hydrostatic with Po                     | versmit                                                |  |
| Number of gears (forward / reverse)                               | 3/3                                     |                                                        |  |
| Max. travel speed                                                 | 25 km/h                                 |                                                        |  |
| Parking brake                                                     | Automatic negative pa                   | -                                                      |  |
| Service brake                                                     | Oil-immersed multi-discs brak<br>axles  | Oil-immersed multi-discs braking on front & rear axles |  |
| Gradeability (laden)                                              | 36 %                                    |                                                        |  |
| Hydraulics                                                        |                                         |                                                        |  |
| Hydraulic pump type                                               | Variable displaceme                     | nt pump                                                |  |
| Hydraulic flow - Pressure                                         | 310 l/min - 350                         |                                                        |  |
| Tank capacities                                                   |                                         |                                                        |  |
| Engine oil                                                        | 21                                      |                                                        |  |
| Fuel tank                                                         | 6001                                    |                                                        |  |
| Diesel Exhaust fluid (AdBlue® type)                               | 32                                      |                                                        |  |
| Noise and vibration                                               | 321                                     |                                                        |  |
|                                                                   | 440 ID                                  |                                                        |  |
| Noise to environment (LwA)                                        |                                         | 110 dB                                                 |  |
| Vibration on hands/arms                                           | < 2.50 m/s <sup>2</sup>                 |                                                        |  |
| Noise at driving position (LpA) tested following NF EN 12053 norm | 71 dB                                   |                                                        |  |
| Miscellaneous                                                     |                                         |                                                        |  |
| Cab certification                                                 | Cabin ROPS - FOPS                       | level 2                                                |  |
| Controls                                                          | JSM                                     |                                                        |  |
| Attachment recognition system (E-Reco)                            | Standard                                |                                                        |  |
|                                                                   |                                         |                                                        |  |