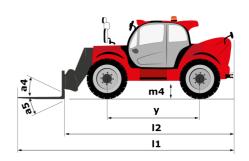

# **MHT 12330**

|                                                                   | MHT 12330 Created on September 13, 2025 | at 6:48 AM U                                           |  |
|-------------------------------------------------------------------|-----------------------------------------|--------------------------------------------------------|--|
| Capacities                                                        | Metric                                  |                                                        |  |
| Max. capacity                                                     | 33000 kg                                |                                                        |  |
| Load center of gravity                                            | c 1200 mm                               |                                                        |  |
| Max. lifting height                                               | 11.92 m                                 |                                                        |  |
| Maximum outreach                                                  | 6.60 m                                  |                                                        |  |
| Weight and dimensions                                             | 0.00 111                                |                                                        |  |
| •                                                                 | l1 10.77 m                              |                                                        |  |
| Overall length                                                    |                                         |                                                        |  |
| Unladen weight (with forks)                                       | 49000 kg                                |                                                        |  |
| Ground clearance                                                  | m4 0.59 m                               |                                                        |  |
| Wheelbase                                                         | y 4.90 m                                |                                                        |  |
| Length to face of forks                                           | l2 8.37 m                               |                                                        |  |
| Overall width                                                     | b1 2.98 m                               |                                                        |  |
| Overall height                                                    | h17 3.60 m                              |                                                        |  |
| Overall cab width                                                 | b4 0.97 m                               |                                                        |  |
| Tilt-up angle                                                     | a4 10 °                                 |                                                        |  |
| Tilt-down angle                                                   | a5 100°                                 |                                                        |  |
| External turning radius (over tyres)                              | Wa1 7.42 m                              |                                                        |  |
| Outer turning radius (with forks)                                 | b15 9.33 m                              |                                                        |  |
| Forks length / width / section                                    | I / e / s 2400 mm x 110 mm x            | 250 mm                                                 |  |
| Frame leveling corrector                                          | a9 6 °                                  | 200 111111                                             |  |
| Wheels                                                            |                                         |                                                        |  |
| Standard tires                                                    | 21.00 R35                               |                                                        |  |
|                                                                   |                                         |                                                        |  |
| Number of front wheels / rear wheels                              | 2/2                                     |                                                        |  |
| Steering wheels (front / rear)                                    | 4 / 4                                   |                                                        |  |
| Drive wheels (front / rear)                                       | 2/2                                     |                                                        |  |
| Steering mode                                                     | 2 wheel steer, 4 wheel ste              | er, Crab mode                                          |  |
| Engine                                                            |                                         |                                                        |  |
| Engine brand                                                      | Deutz                                   |                                                        |  |
| Engine norm                                                       | Stage V, Tier 4 f                       | nal                                                    |  |
| Engine model                                                      | TCD 6.1 L6                              |                                                        |  |
| Number of cylinders / Capacity of cylinders                       | 6 - 6100 cm                             |                                                        |  |
| I.C. Engine power rating / Power                                  | 245 Hp / 180 I                          | .w                                                     |  |
| Max. torque / Engine rotation                                     | 1000 Nm@1450                            | 1000 Nm@1450 rpm                                       |  |
| Engine cooling system                                             | Water                                   | ·                                                      |  |
| Number of batteries                                               | 2                                       |                                                        |  |
| Battery voltage                                                   | 12 V                                    |                                                        |  |
| Drawbar pull                                                      | 28400 daN                               |                                                        |  |
| Transmission                                                      | 20400 daw                               |                                                        |  |
|                                                                   | Under state with De-                    |                                                        |  |
| Transmission type                                                 | Hydrostatic with Po                     | versmit                                                |  |
| Number of gears (forward / reverse)                               | 3/3                                     |                                                        |  |
| Max. travel speed                                                 | 25 km/h                                 |                                                        |  |
| Parking brake                                                     | Automatic negative pa                   | -                                                      |  |
| Service brake                                                     | Oil-immersed multi-discs brak<br>axles  | Oil-immersed multi-discs braking on front & rear axles |  |
| Gradeability (laden)                                              | 36 %                                    |                                                        |  |
| Hydraulics                                                        |                                         |                                                        |  |
| Hydraulic pump type                                               | Variable displaceme                     | nt pump                                                |  |
| Hydraulic flow - Pressure                                         | 310 l/min - 350                         |                                                        |  |
| Tank capacities                                                   |                                         |                                                        |  |
| Engine oil                                                        | 21                                      |                                                        |  |
| Fuel tank                                                         | 6001                                    |                                                        |  |
| Diesel Exhaust fluid (AdBlue® type)                               | 32                                      |                                                        |  |
| Noise and vibration                                               | 321                                     |                                                        |  |
|                                                                   | 440 ID                                  |                                                        |  |
| Noise to environment (LwA)                                        |                                         | 110 dB                                                 |  |
| Vibration on hands/arms                                           | < 2.50 m/s <sup>2</sup>                 |                                                        |  |
| Noise at driving position (LpA) tested following NF EN 12053 norm | 71 dB                                   |                                                        |  |
| Miscellaneous                                                     |                                         |                                                        |  |
| Cab certification                                                 | Cabin ROPS - FOPS                       | level 2                                                |  |
| Controls                                                          | JSM                                     |                                                        |  |
| Attachment recognition system (E-Reco)                            | Standard                                |                                                        |  |
|                                                                   |                                         |                                                        |  |