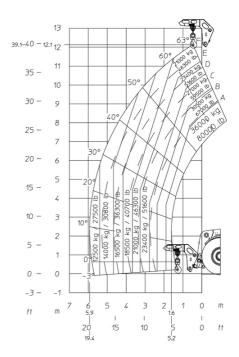

## MHT 12330 - Dimensional drawing

## MHT 12330 - Load chart

## Machine on tires with forks LC 1200 mm Metric

# 11.9-12 11 10 50° 60° E D C B A 30° 60° B A 3000 kg 32000 kg 1200 mm 1200 mm 1200 mm