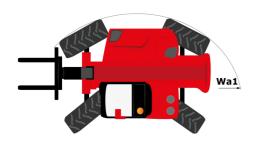

# **MHT 12330**

|                                                                   | MHT 12330 Created on September 13, 2025 | at 6:48 AM U                                           |  |
|-------------------------------------------------------------------|-----------------------------------------|--------------------------------------------------------|--|
| Capacities                                                        | Metric                                  |                                                        |  |
| Max. capacity                                                     | 33000 kg                                |                                                        |  |
| Load center of gravity                                            | c 1200 mm                               |                                                        |  |
| Max. lifting height                                               | 11.92 m                                 |                                                        |  |
| Maximum outreach                                                  | 6.60 m                                  |                                                        |  |
| Weight and dimensions                                             | 0.00 111                                |                                                        |  |
| •                                                                 | l1 10.77 m                              |                                                        |  |
| Overall length                                                    |                                         |                                                        |  |
| Unladen weight (with forks)                                       | 49000 kg                                |                                                        |  |
| Ground clearance                                                  | m4 0.59 m                               |                                                        |  |
| Wheelbase                                                         | y 4.90 m                                |                                                        |  |
| Length to face of forks                                           | l2 8.37 m                               |                                                        |  |
| Overall width                                                     | b1 2.98 m                               |                                                        |  |
| Overall height                                                    | h17 3.60 m                              |                                                        |  |
| Overall cab width                                                 | b4 0.97 m                               |                                                        |  |
| Tilt-up angle                                                     | a4 10 °                                 |                                                        |  |
| Tilt-down angle                                                   | a5 100°                                 |                                                        |  |
| External turning radius (over tyres)                              | Wa1 7.42 m                              |                                                        |  |
| Outer turning radius (with forks)                                 | b15 9.33 m                              |                                                        |  |
| Forks length / width / section                                    | I / e / s 2400 mm x 110 mm x            | 250 mm                                                 |  |
| Frame leveling corrector                                          | a9 6 °                                  | 200 111111                                             |  |
| Wheels                                                            |                                         |                                                        |  |
| Standard tires                                                    | 21.00 R35                               |                                                        |  |
|                                                                   |                                         |                                                        |  |
| Number of front wheels / rear wheels                              | 2/2                                     |                                                        |  |
| Steering wheels (front / rear)                                    | 4 / 4                                   |                                                        |  |
| Drive wheels (front / rear)                                       | 2/2                                     |                                                        |  |
| Steering mode                                                     | 2 wheel steer, 4 wheel ste              | er, Crab mode                                          |  |
| Engine                                                            |                                         |                                                        |  |
| Engine brand                                                      | Deutz                                   |                                                        |  |
| Engine norm                                                       | Stage V, Tier 4 f                       | nal                                                    |  |
| Engine model                                                      | TCD 6.1 L6                              |                                                        |  |
| Number of cylinders / Capacity of cylinders                       | 6 - 6100 cm                             |                                                        |  |
| I.C. Engine power rating / Power                                  | 245 Hp / 180 I                          | .w                                                     |  |
| Max. torque / Engine rotation                                     | 1000 Nm@1450                            | 1000 Nm@1450 rpm                                       |  |
| Engine cooling system                                             | Water                                   | ·                                                      |  |
| Number of batteries                                               | 2                                       |                                                        |  |
| Battery voltage                                                   | 12 V                                    |                                                        |  |
| Drawbar pull                                                      | 28400 daN                               |                                                        |  |
| Transmission                                                      | 20400 daw                               |                                                        |  |
|                                                                   | Under state with De-                    |                                                        |  |
| Transmission type                                                 | Hydrostatic with Po                     | versmit                                                |  |
| Number of gears (forward / reverse)                               | 3/3                                     |                                                        |  |
| Max. travel speed                                                 | 25 km/h                                 |                                                        |  |
| Parking brake                                                     | Automatic negative pa                   | -                                                      |  |
| Service brake                                                     | Oil-immersed multi-discs brak<br>axles  | Oil-immersed multi-discs braking on front & rear axles |  |
| Gradeability (laden)                                              | 36 %                                    |                                                        |  |
| Hydraulics                                                        |                                         |                                                        |  |
| Hydraulic pump type                                               | Variable displaceme                     | nt pump                                                |  |
| Hydraulic flow - Pressure                                         | 310 l/min - 350                         |                                                        |  |
| Tank capacities                                                   |                                         |                                                        |  |
| Engine oil                                                        | 21                                      |                                                        |  |
| Fuel tank                                                         | 6001                                    |                                                        |  |
| Diesel Exhaust fluid (AdBlue® type)                               | 32                                      |                                                        |  |
| Noise and vibration                                               | 321                                     |                                                        |  |
|                                                                   | 440 ID                                  |                                                        |  |
| Noise to environment (LwA)                                        |                                         | 110 dB                                                 |  |
| Vibration on hands/arms                                           | < 2.50 m/s <sup>2</sup>                 |                                                        |  |
| Noise at driving position (LpA) tested following NF EN 12053 norm | 71 dB                                   |                                                        |  |
| Miscellaneous                                                     |                                         |                                                        |  |
| Cab certification                                                 | Cabin ROPS - FOPS                       | level 2                                                |  |
| Controls                                                          | JSM                                     |                                                        |  |
| Attachment recognition system (E-Reco)                            | Standard                                |                                                        |  |
|                                                                   |                                         |                                                        |  |