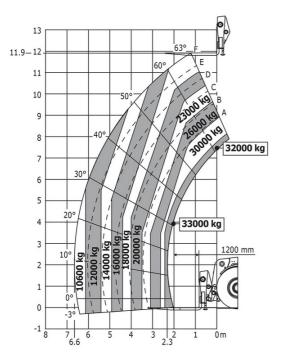

### MHT 12330 - Load chart

#### Machine on tires with forks LC 1200 mm Metric

Machine on tires with 3-hook jib 36000 kg (Metric)