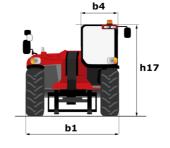

# **MHT 12330**

|                                                                   | мнт 12330 Created on July 31, 2025 at 6:47 PM U |                                                          |
|-------------------------------------------------------------------|-------------------------------------------------|----------------------------------------------------------|
| Capacities                                                        |                                                 | Metric                                                   |
|                                                                   |                                                 |                                                          |
| Max. capacity                                                     |                                                 | 33000 kg<br>1200 mm                                      |
| Load center of gravity                                            | C                                               |                                                          |
| Max. lifting height                                               |                                                 | 11.92 m                                                  |
| Maximum outreach                                                  |                                                 | 6.60 m                                                   |
| Weight and dimensions                                             |                                                 |                                                          |
| Overall length                                                    | 11                                              | 10.77 m                                                  |
| Unladen weight (with forks)                                       |                                                 | 49000 kg                                                 |
| Ground clearance                                                  | m4                                              | 0.59 m                                                   |
| Wheelbase                                                         | у                                               | 4.90 m                                                   |
| Length to face of forks                                           | 12                                              | 8.37 m                                                   |
| Overall width                                                     | b1                                              | 2.98 m                                                   |
| Overall height                                                    | h17                                             | 3.60 m                                                   |
| Overall cab width                                                 | b4                                              | 0.97 m                                                   |
| Tilt-up angle                                                     | a4                                              | 10 °                                                     |
| Tilt-down angle                                                   | a5                                              | 100 °                                                    |
| External turning radius (over tyres)                              | Wa1                                             | 7.42 m                                                   |
| Outer turning radius (with forks)                                 | b15                                             | 9.33 m                                                   |
| Forks length / width / section                                    | l/e/s                                           | 2400 mm x 110 mm x 250 mm                                |
| Frame leveling corrector                                          | a9                                              | 6 °                                                      |
| Wheels                                                            |                                                 |                                                          |
| Standard tires                                                    |                                                 | 21.00 R35                                                |
|                                                                   |                                                 |                                                          |
| Number of front wheels / rear wheels                              |                                                 | 2/2                                                      |
| Steering wheels (front / rear)                                    |                                                 | 4/4                                                      |
| Drive wheels (front / rear)                                       |                                                 | 2/2                                                      |
| Steering mode                                                     |                                                 | 2 wheel steer, 4 wheel steer, Crab mode                  |
| Engine                                                            |                                                 |                                                          |
| Engine brand                                                      |                                                 | Deutz                                                    |
| Engine norm                                                       |                                                 | Stage V, Tier 4 final                                    |
| Engine model                                                      |                                                 | TCD 6.1 L6                                               |
| Number of cylinders / Capacity of cylinders                       |                                                 | 6 - 6100 cm <sup>3</sup>                                 |
| I.C. Engine power rating / Power                                  |                                                 | 245 Hp / 180 kW                                          |
| Max. torque / Engine rotation                                     |                                                 | 1000 Nm@1450 rpm                                         |
| Engine cooling system                                             |                                                 | Water                                                    |
| Number of batteries                                               |                                                 | 2                                                        |
| Battery voltage                                                   |                                                 | 12 V                                                     |
| Drawbar pull                                                      |                                                 | 28400 daN                                                |
| Transmission                                                      |                                                 |                                                          |
| Transmission type                                                 |                                                 | Hydrostatic with Powershift                              |
| Number of gears (forward / reverse)                               |                                                 | 3/3                                                      |
| Max. travel speed                                                 |                                                 | 25 km/h                                                  |
|                                                                   |                                                 | Automatic negative parking brake                         |
| Parking brake                                                     |                                                 |                                                          |
| Service brake                                                     |                                                 | Oil-immersed multi-discs braking on front & rea<br>axles |
| Gradeability (laden)                                              |                                                 | 36 %                                                     |
| Hydraulics                                                        |                                                 |                                                          |
| Hydraulic pump type                                               |                                                 | Variable displacement pump                               |
| Hydraulic flow - Pressure                                         |                                                 | 310 l/min - 350 bar                                      |
|                                                                   |                                                 | 3 TO 1/1111 - 350 Dai                                    |
| Tank capacities                                                   |                                                 |                                                          |
| Engine oil                                                        |                                                 | 21                                                       |
| Fuel tank                                                         |                                                 | 600 l                                                    |
| Diesel Exhaust fluid (AdBlue® type)                               |                                                 | 32                                                       |
| Noise and vibration                                               |                                                 |                                                          |
| Noise to environment (LwA)                                        |                                                 | 110 dB                                                   |
| Vibration on hands/arms                                           |                                                 | < 2.50 m/s²                                              |
| Noise at driving position (LpA) tested following NF EN 12053 norm |                                                 | 71 dB                                                    |
| Miscellaneous                                                     |                                                 |                                                          |
| Cab certification                                                 |                                                 | Cabin ROPS - FOPS level 2                                |
| Controls                                                          |                                                 | JSM                                                      |
| Attachment recognition system (E-Reco)                            |                                                 | Standard                                                 |
|                                                                   |                                                 | Standard                                                 |