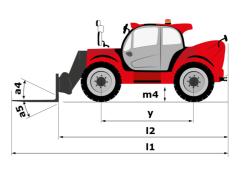

# **MHT 12330**

|                                                                   | мнт 12330 Created on July 31, 2025 at 6:47 PM U |                                                          |
|-------------------------------------------------------------------|-------------------------------------------------|----------------------------------------------------------|
| Capacities                                                        |                                                 | Metric                                                   |
|                                                                   |                                                 |                                                          |
| Max. capacity                                                     |                                                 | 33000 kg<br>1200 mm                                      |
| Load center of gravity                                            | C                                               |                                                          |
| Max. lifting height                                               |                                                 | 11.92 m                                                  |
| Maximum outreach                                                  |                                                 | 6.60 m                                                   |
| Weight and dimensions                                             |                                                 |                                                          |
| Overall length                                                    | 11                                              | 10.77 m                                                  |
| Unladen weight (with forks)                                       |                                                 | 49000 kg                                                 |
| Ground clearance                                                  | m4                                              | 0.59 m                                                   |
| Wheelbase                                                         | у                                               | 4.90 m                                                   |
| Length to face of forks                                           | 12                                              | 8.37 m                                                   |
| Overall width                                                     | b1                                              | 2.98 m                                                   |
| Overall height                                                    | h17                                             | 3.60 m                                                   |
| Overall cab width                                                 | b4                                              | 0.97 m                                                   |
| Tilt-up angle                                                     | a4                                              | 10 °                                                     |
| Tilt-down angle                                                   | a5                                              | 100 °                                                    |
| External turning radius (over tyres)                              | Wa1                                             | 7.42 m                                                   |
| Outer turning radius (with forks)                                 | b15                                             | 9.33 m                                                   |
| Forks length / width / section                                    | l/e/s                                           | 2400 mm x 110 mm x 250 mm                                |
| Frame leveling corrector                                          | a9                                              | 6 °                                                      |
| Wheels                                                            |                                                 |                                                          |
| Standard tires                                                    |                                                 | 21.00 R35                                                |
|                                                                   |                                                 |                                                          |
| Number of front wheels / rear wheels                              |                                                 | 2/2                                                      |
| Steering wheels (front / rear)                                    |                                                 | 4/4                                                      |
| Drive wheels (front / rear)                                       |                                                 | 2/2                                                      |
| Steering mode                                                     |                                                 | 2 wheel steer, 4 wheel steer, Crab mode                  |
| Engine                                                            |                                                 |                                                          |
| Engine brand                                                      |                                                 | Deutz                                                    |
| Engine norm                                                       |                                                 | Stage V, Tier 4 final                                    |
| Engine model                                                      |                                                 | TCD 6.1 L6                                               |
| Number of cylinders / Capacity of cylinders                       |                                                 | 6 - 6100 cm <sup>3</sup>                                 |
| I.C. Engine power rating / Power                                  |                                                 | 245 Hp / 180 kW                                          |
| Max. torque / Engine rotation                                     |                                                 | 1000 Nm@1450 rpm                                         |
| Engine cooling system                                             |                                                 | Water                                                    |
| Number of batteries                                               |                                                 | 2                                                        |
| Battery voltage                                                   |                                                 | 12 V                                                     |
| Drawbar pull                                                      |                                                 | 28400 daN                                                |
| Transmission                                                      |                                                 |                                                          |
| Transmission type                                                 |                                                 | Hydrostatic with Powershift                              |
| Number of gears (forward / reverse)                               |                                                 | 3/3                                                      |
| Max. travel speed                                                 |                                                 | 25 km/h                                                  |
|                                                                   |                                                 | Automatic negative parking brake                         |
| Parking brake                                                     |                                                 |                                                          |
| Service brake                                                     |                                                 | Oil-immersed multi-discs braking on front & rea<br>axles |
| Gradeability (laden)                                              |                                                 | 36 %                                                     |
| Hydraulics                                                        |                                                 |                                                          |
| Hydraulic pump type                                               |                                                 | Variable displacement pump                               |
| Hydraulic flow - Pressure                                         |                                                 | 310 l/min - 350 bar                                      |
|                                                                   |                                                 | 3 TO 1/1111 - 350 Dai                                    |
| Tank capacities                                                   |                                                 |                                                          |
| Engine oil                                                        |                                                 | 21                                                       |
| Fuel tank                                                         |                                                 | 600 l                                                    |
| Diesel Exhaust fluid (AdBlue® type)                               |                                                 | 32                                                       |
| Noise and vibration                                               |                                                 |                                                          |
| Noise to environment (LwA)                                        |                                                 | 110 dB                                                   |
| Vibration on hands/arms                                           |                                                 | < 2.50 m/s²                                              |
| Noise at driving position (LpA) tested following NF EN 12053 norm |                                                 | 71 dB                                                    |
| Miscellaneous                                                     |                                                 |                                                          |
| Cab certification                                                 |                                                 | Cabin ROPS - FOPS level 2                                |
| Controls                                                          |                                                 | JSM                                                      |
| Attachment recognition system (E-Reco)                            |                                                 | Standard                                                 |
|                                                                   |                                                 | Standard                                                 |

#### MHT 12330 - Dimensional drawing