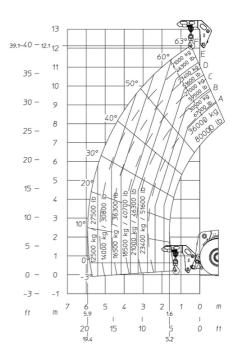

### MHT 12330 - Load chart

#### Machine on tires with forks LC 1200 mm Metric

Machine on tires with 3-hook jib 36000 kg (Metric)

## Machine on tires with hook 36000 kg (Metric)

Head Office B.P. 249 - 430 rue de l'Aubinière 44150 Ancenis Cedex - France Tel: +33 (0)2 40 09 10 11 - Fax: +33 (0)2 40 09 10 97 www.manitou.com

This publication provides a description of the configuration versions and options for Manitou products, which may differ for equipment. The equipment presented in this brochure may be part of a series, as an option, or it may not be available, depending on the versions. Manitou reserves the right, at any time and without notice, to amend the specifications described and represented. The specifications provided do not bind the manufacturer. For more details, please contact your Manitou agent. This is not a contractually binding document. The presentation of the products is not contractually binding. List of specifications non-exhaustive. The logos as well as the visual identity of the company are owned by Manitou and cannot be used without authorisation. All rights reserved. The photos and diagrams contained in this brochure are only provided for consultation and information purposes.