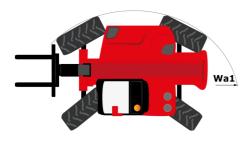

# **MHT 12330**

|                                                                   | мнт 12330 Created on July 31, 2025 at 6:47 PM U |                                                          |
|-------------------------------------------------------------------|-------------------------------------------------|----------------------------------------------------------|
| Capacities                                                        |                                                 | Metric                                                   |
|                                                                   |                                                 |                                                          |
| Max. capacity                                                     |                                                 | 33000 kg<br>1200 mm                                      |
| Load center of gravity                                            | C                                               |                                                          |
| Max. lifting height                                               |                                                 | 11.92 m                                                  |
| Maximum outreach                                                  |                                                 | 6.60 m                                                   |
| Weight and dimensions                                             |                                                 |                                                          |
| Overall length                                                    | 11                                              | 10.77 m                                                  |
| Unladen weight (with forks)                                       |                                                 | 49000 kg                                                 |
| Ground clearance                                                  | m4                                              | 0.59 m                                                   |
| Wheelbase                                                         | у                                               | 4.90 m                                                   |
| Length to face of forks                                           | 12                                              | 8.37 m                                                   |
| Overall width                                                     | b1                                              | 2.98 m                                                   |
| Overall height                                                    | h17                                             | 3.60 m                                                   |
| Overall cab width                                                 | b4                                              | 0.97 m                                                   |
| Tilt-up angle                                                     | a4                                              | 10 °                                                     |
| Tilt-down angle                                                   | a5                                              | 100 °                                                    |
| External turning radius (over tyres)                              | Wa1                                             | 7.42 m                                                   |
| Outer turning radius (with forks)                                 | b15                                             | 9.33 m                                                   |
| Forks length / width / section                                    | l/e/s                                           | 2400 mm x 110 mm x 250 mm                                |
| Frame leveling corrector                                          | a9                                              | 6 °                                                      |
| Wheels                                                            |                                                 |                                                          |
| Standard tires                                                    |                                                 | 21.00 R35                                                |
|                                                                   |                                                 |                                                          |
| Number of front wheels / rear wheels                              |                                                 | 2/2                                                      |
| Steering wheels (front / rear)                                    |                                                 | 4/4                                                      |
| Drive wheels (front / rear)                                       |                                                 | 2/2                                                      |
| Steering mode                                                     |                                                 | 2 wheel steer, 4 wheel steer, Crab mode                  |
| Engine                                                            |                                                 |                                                          |
| Engine brand                                                      |                                                 | Deutz                                                    |
| Engine norm                                                       |                                                 | Stage V, Tier 4 final                                    |
| Engine model                                                      |                                                 | TCD 6.1 L6                                               |
| Number of cylinders / Capacity of cylinders                       |                                                 | 6 - 6100 cm <sup>3</sup>                                 |
| I.C. Engine power rating / Power                                  |                                                 | 245 Hp / 180 kW                                          |
| Max. torque / Engine rotation                                     |                                                 | 1000 Nm@1450 rpm                                         |
| Engine cooling system                                             |                                                 | Water                                                    |
| Number of batteries                                               |                                                 | 2                                                        |
| Battery voltage                                                   |                                                 | 12 V                                                     |
| Drawbar pull                                                      |                                                 | 28400 daN                                                |
| Transmission                                                      |                                                 |                                                          |
| Transmission type                                                 |                                                 | Hydrostatic with Powershift                              |
| Number of gears (forward / reverse)                               |                                                 | 3/3                                                      |
| Max. travel speed                                                 |                                                 | 25 km/h                                                  |
|                                                                   |                                                 | Automatic negative parking brake                         |
| Parking brake                                                     |                                                 |                                                          |
| Service brake                                                     |                                                 | Oil-immersed multi-discs braking on front & rea<br>axles |
| Gradeability (laden)                                              |                                                 | 36 %                                                     |
| Hydraulics                                                        |                                                 |                                                          |
| Hydraulic pump type                                               |                                                 | Variable displacement pump                               |
| Hydraulic flow - Pressure                                         |                                                 | 310 l/min - 350 bar                                      |
|                                                                   |                                                 | 3 TO 1/1111 - 350 Dai                                    |
| Tank capacities                                                   |                                                 |                                                          |
| Engine oil                                                        |                                                 | 21                                                       |
| Fuel tank                                                         |                                                 | 600 l                                                    |
| Diesel Exhaust fluid (AdBlue® type)                               |                                                 | 32                                                       |
| Noise and vibration                                               |                                                 |                                                          |
| Noise to environment (LwA)                                        |                                                 | 110 dB                                                   |
| Vibration on hands/arms                                           |                                                 | < 2.50 m/s²                                              |
| Noise at driving position (LpA) tested following NF EN 12053 norm |                                                 | 71 dB                                                    |
| Miscellaneous                                                     |                                                 |                                                          |
| Cab certification                                                 |                                                 | Cabin ROPS - FOPS level 2                                |
| Controls                                                          |                                                 | JSM                                                      |
| Attachment recognition system (E-Reco)                            |                                                 | Standard                                                 |
|                                                                   |                                                 | Standard                                                 |