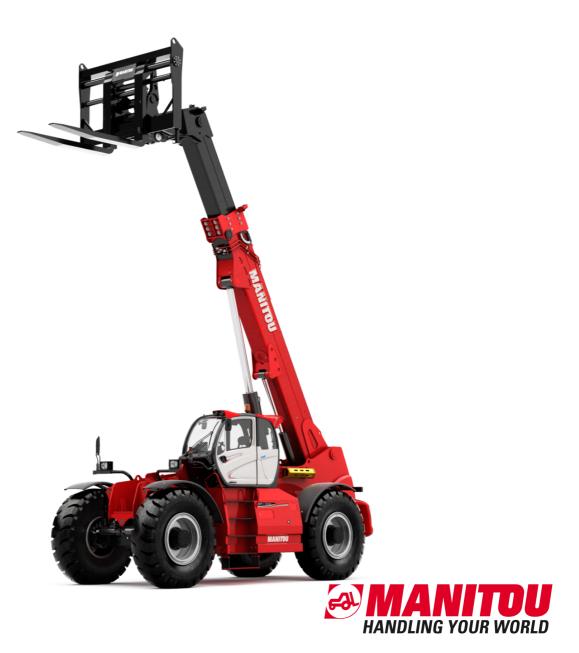

Technical sheet :

# **MHT 12330**

|                                                                   | мнт 12330 Created on July 31, 2025 at 6:47 PM U |                                                          |
|-------------------------------------------------------------------|-------------------------------------------------|----------------------------------------------------------|
| Capacities                                                        |                                                 | Metric                                                   |
|                                                                   |                                                 |                                                          |
| Max. capacity                                                     |                                                 | 33000 kg<br>1200 mm                                      |
| Load center of gravity                                            | C                                               |                                                          |
| Max. lifting height                                               |                                                 | 11.92 m                                                  |
| Maximum outreach                                                  |                                                 | 6.60 m                                                   |
| Weight and dimensions                                             |                                                 |                                                          |
| Overall length                                                    | 11                                              | 10.77 m                                                  |
| Unladen weight (with forks)                                       |                                                 | 49000 kg                                                 |
| Ground clearance                                                  | m4                                              | 0.59 m                                                   |
| Wheelbase                                                         | у                                               | 4.90 m                                                   |
| Length to face of forks                                           | 12                                              | 8.37 m                                                   |
| Overall width                                                     | b1                                              | 2.98 m                                                   |
| Overall height                                                    | h17                                             | 3.60 m                                                   |
| Overall cab width                                                 | b4                                              | 0.97 m                                                   |
| Tilt-up angle                                                     | a4                                              | 10 °                                                     |
| Tilt-down angle                                                   | a5                                              | 100 °                                                    |
| External turning radius (over tyres)                              | Wa1                                             | 7.42 m                                                   |
| Outer turning radius (with forks)                                 | b15                                             | 9.33 m                                                   |
| Forks length / width / section                                    | l/e/s                                           | 2400 mm x 110 mm x 250 mm                                |
| Frame leveling corrector                                          | a9                                              | 6 °                                                      |
| Wheels                                                            |                                                 |                                                          |
| Standard tires                                                    |                                                 | 21.00 R35                                                |
|                                                                   |                                                 |                                                          |
| Number of front wheels / rear wheels                              |                                                 | 2/2                                                      |
| Steering wheels (front / rear)                                    |                                                 | 4/4                                                      |
| Drive wheels (front / rear)                                       |                                                 | 2/2                                                      |
| Steering mode                                                     |                                                 | 2 wheel steer, 4 wheel steer, Crab mode                  |
| Engine                                                            |                                                 |                                                          |
| Engine brand                                                      |                                                 | Deutz                                                    |
| Engine norm                                                       |                                                 | Stage V, Tier 4 final                                    |
| Engine model                                                      |                                                 | TCD 6.1 L6                                               |
| Number of cylinders / Capacity of cylinders                       |                                                 | 6 - 6100 cm <sup>3</sup>                                 |
| I.C. Engine power rating / Power                                  |                                                 | 245 Hp / 180 kW                                          |
| Max. torque / Engine rotation                                     |                                                 | 1000 Nm@1450 rpm                                         |
| Engine cooling system                                             |                                                 | Water                                                    |
| Number of batteries                                               |                                                 | 2                                                        |
| Battery voltage                                                   |                                                 | 12 V                                                     |
| Drawbar pull                                                      |                                                 | 28400 daN                                                |
| Transmission                                                      |                                                 |                                                          |
| Transmission type                                                 |                                                 | Hydrostatic with Powershift                              |
| Number of gears (forward / reverse)                               |                                                 | 3/3                                                      |
| Max. travel speed                                                 |                                                 | 25 km/h                                                  |
|                                                                   |                                                 | Automatic negative parking brake                         |
| Parking brake                                                     |                                                 |                                                          |
| Service brake                                                     |                                                 | Oil-immersed multi-discs braking on front & rea<br>axles |
| Gradeability (laden)                                              |                                                 | 36 %                                                     |
| Hydraulics                                                        |                                                 |                                                          |
| Hydraulic pump type                                               |                                                 | Variable displacement pump                               |
| Hydraulic flow - Pressure                                         |                                                 | 310 l/min - 350 bar                                      |
|                                                                   |                                                 | 3 TO 1/1111 - 350 Dai                                    |
| Tank capacities                                                   |                                                 |                                                          |
| Engine oil                                                        |                                                 | 21                                                       |
| Fuel tank                                                         |                                                 | 600 l                                                    |
| Diesel Exhaust fluid (AdBlue® type)                               |                                                 | 32                                                       |
| Noise and vibration                                               |                                                 |                                                          |
| Noise to environment (LwA)                                        |                                                 | 110 dB                                                   |
| Vibration on hands/arms                                           |                                                 | < 2.50 m/s²                                              |
| Noise at driving position (LpA) tested following NF EN 12053 norm |                                                 | 71 dB                                                    |
| Miscellaneous                                                     |                                                 |                                                          |
| Cab certification                                                 |                                                 | Cabin ROPS - FOPS level 2                                |
| Controls                                                          |                                                 | JSM                                                      |
| Attachment recognition system (E-Reco)                            |                                                 | Standard                                                 |
|                                                                   |                                                 | Standard                                                 |