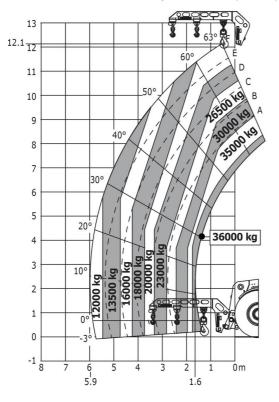

#### Machine on tires with forks LC 1200 mm Metric

Machine on tires with 3-hook jib 36000 kg (Metric)

## Machine on tires with hook 36000 kg (Metric)

Head Office B.P. 249 - 430 rue de l'Aubinière 44150 Ancenis Cedex - France Tel: +33 (0)2 40 09 10 11 - Fax: +33 (0)2 40 09 10 97 www.manitou.com

This publication provides a description of the configuration versions and options for Manitou products, which may differ for equipment. The equipment presented in this brochure may be part of a series, as an option, or it may not be available, depending on the versions. Manitou reserves the right, at any time and without notice, to amend the specifications described and represented. The specifications provided do not bind the manufacturer. For more details, please contact your Manitou agent. This is not a contractually binding document. The presentation of the products is not contractually binding. List of specifications non-exhaustive. The logos as well as the visual identity of the company are owned by Manitou and cannot be used without authorisation. All rights reserved. The photos and diagrams contained in this brochure are only provided for consultation and information purposes.