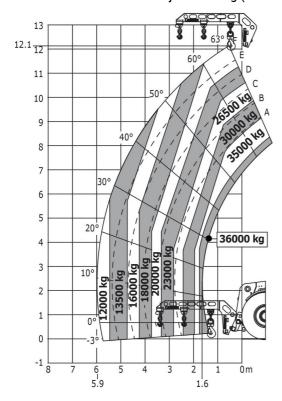

### Machine on tires with hook 36000 kg (Metric)

### Machine on tires with 3-hook jib 36000 kg (Metric)