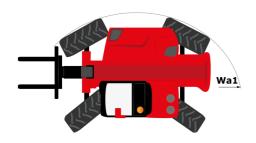

|  |
| Miscellaneous                                                     |           |                                                        |  |
| Cab certification                                                 |           | Cabin ROPS - FOPS level 2                              |  |
| Controls                                                          |           | JSM                                                    |  |
| Attachment recognition system (E-Reco)                            |           | Standard                                               |  |
|                                                                   |           |                                                        |  |

### MHT 12330 - Dimensional drawing







### MHT 12330 - Load chart

#### Machine on tires with forks LC 1200 mm Metric

# 

### Machine on tires with hook 36000 kg (Metric)



### Machine on tires with 3-hook jib 36000 kg (Metric)







#### **Head Office**

B.P. 249 - 430 rue de l'Aubinière 44150 Ancenis Cedex - France Tel: +33 (0)2 40 09 10 11 - Fax: +33 (0)2 40 09 10 97 www.manitou.com



This publication provides a description of the configuration versions and options for Manitou products, which may differ for equipment. The equipment presented in this brochure may be part of a series, as an option, or it may not be available, depending on the versions. Manitou reserves the right, at any time and without notice, to amend the specifications described and represented. The specifications provided do not bind the manufact