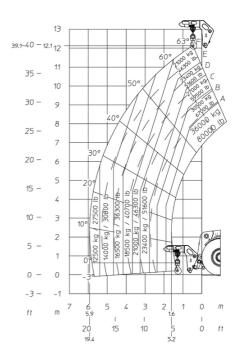

|  |
| Cab certification                                                 |           | Cabin ROPS - FOPS level 2                              |  |
| Controls                                                          |           | JSM                                                    |  |
| Attachment recognition system (E-Reco)                            |           | Standard                                               |  |
|                                                                   |           |                                                        |  |

### MHT 12330 - Dimensional drawing







### MHT 12330 - Load chart

#### Machine on tires with forks LC 1200 mm Metric

# 

### Machine on tires with hook 36000 kg (Metric)



### Machine on tires with 3-hook jib 36000 kg (Metric)







#### **Head Office**

B.P. 249 - 430 rue de l'Aubinière 44150 Ancenis Cedex - France Tel: +33 (0)2 40 09 10 11 - Fax: +33 (0)2 40 09 10 97 www.manitou.com



This publication provides a description of the configuration versions and options for Manitou products, which may differ for equipment. The equipment presented in this brochure may be part of a series, as an option, or it may not be available, depending on the versions. Manitou reserves the right, at any time and without notice, to amend the specifications described and represented. The specifications provided do not bind the manufacturer. For more details, please contact your Manitou agent. This is not a contractually binding document. The presentation of the products is