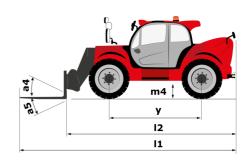

|  |
| Miscellaneous                                                     |           |                                                        |  |
| Cab certification                                                 |           | Cabin ROPS - FOPS level 2                              |  |
| Controls                                                          |           | JSM                                                    |  |
| Attachment recognition system (E-Reco)                            |           | Standard                                               |  |
|                                                                   |           |                                                        |  |

### MHT 12330 - Dimensional drawing







### MHT 12330 - Load chart

#### Machine on tires with forks LC 1200 mm Metric

# 

### Machine on tires with hook 36000 kg (Metric)



### Machine on tires with 3-hook jib 36000 kg (Metric)







#### **Head Office**

B.P. 249 - 430 rue de l'Aubinière 44150 Ancenis Cedex - France Tel: +33 (0)2 40 09 10 11 - Fax: +33 (0)2 40 09 10 97 www.manitou.com



This publication provides a description of the configuration versions and options for Manitou products, which may differ for equipment. The equipment presented in this brochure may be part of a series, as an option, or it may not be available, depending on the versions. Manitou reserves the right, at any time and without notice, to amend the specifications described and represented. The specifications provided do not bind the manufacturer