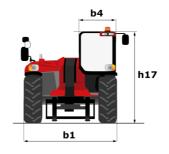

|  |
| Miscellaneous                                                     |           |                                                        |  |
| Cab certification                                                 |           | Cabin ROPS - FOPS level 2                              |  |
| Controls                                                          |           | JSM                                                    |  |
| Attachment recognition system (E-Reco)                            |           | Standard                                               |  |
|                                                                   |           |                                                        |  |

### MHT 12330 - Dimensional drawing







### MHT 12330 - Load chart

#### Machine on tires with forks LC 1200 mm Metric

# 

### Machine on tires with hook 36000 kg (Metric)



### Machine on tires with 3-hook jib 36000 kg (Metric)







#### **Head Office**

B.P. 249 - 430 rue de l'Aubinière 44150 Ancenis Cedex - France Tel: +33 (0)2 40 09 10 11 - Fax: +33 (0)2 40 09 10 97 www.manitou.com



This publication provides a description of the configuration versions and options for Manitou products, which may differ for equipment. The equipment presented in this brochure may be part of a series, as an option, or it may not be available, depending on the versions. Manitou reserves the right, at any time and without notice, to amend the specifications described and represented. The specifications provided do not bind the manufactur