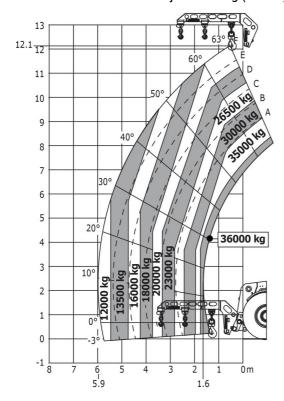

### Machine on tires with hook 36000 kg (Metric)

### Machine on tires with 3-hook jib 36000 kg (Metric)