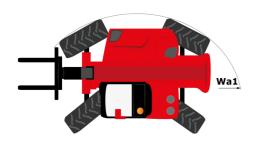

|  |
| Miscellaneous Coh partification                                   |             | Cabin ROPS - FOPS level 2                              |  |
| Cab certification                                                 |             |                                                        |  |
| Controls  Attacked and a specifical posterior (F. Boss)           |             | JSM                                                    |  |
| Attachment recognition system (E-Reco)                            |             | Standard                                               |  |
|                                                                   |             |                                                        |  |

### MHT 12330 - Dimensional drawing







### MHT 12330 - Load chart

#### Machine on tires with forks LC 1200 mm Metric

# 

### Machine on tires with hook 36000 kg (Metric)



### Machine on tires with 3-hook jib 36000 kg (Metric)







#### **Head Office**

B.P. 249 - 430 rue de l'Aubinière 44150 Ancenis Cedex - France Tel: +33 (0)2 40 09 10 11 - Fax: +33 (0)2 40 09 10 97 www.manitou.com



This publication provides a description of the configuration versions and options for Manitou products, which may differ for equipment. The equipment presented in this brochure may be part of a series, as an option, or it may not be available, depending on the versions. Manitou reserves the right, at any time and without notice, to amend the specifications described and represented. The specifications provided do not bind the manufact