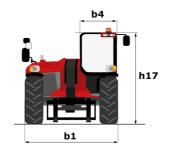

|  |
| Miscellaneous Coh partification                                   |             | Cabin ROPS - FOPS level 2                              |  |
| Cab certification                                                 |             |                                                        |  |
| Controls  Attacked and a specifical posterior (F. Boss)           |             | JSM                                                    |  |
| Attachment recognition system (E-Reco)                            |             | Standard                                               |  |
|                                                                   |             |                                                        |  |

### MHT 12330 - Dimensional drawing







### MHT 12330 - Load chart

#### Machine on tires with forks LC 1200 mm Metric

# 

### Machine on tires with hook 36000 kg (Metric)



### Machine on tires with 3-hook jib 36000 kg (Metric)







#### **Head Office**

B.P. 249 - 430 rue de l'Aubinière 44150 Ancenis Cedex - France Tel: +33 (0)2 40 09 10 11 - Fax: +33 (0)2 40 09 10 97 www.manitou.com



This publication provides a description of the configuration versions and options for Manitou products, which may differ for equipment. The equipment presented in this brochure may be part of a series, as an option, or it may not be available, depending on the versions. Manitou reserves the right, at any time and without notice, to amend the specifications described and represented. The specifications provided do not bind the manufactur