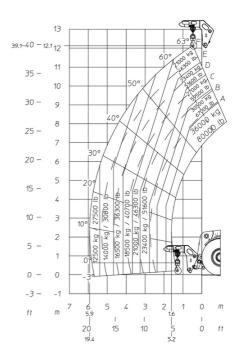

OPS level 2                              |  |
| Cab certification                                                 |             |                                                        |  |
| Controls  Attacked and a specifical posterior (F. Boss)           |             | JSM                                                    |  |
| Attachment recognition system (E-Reco)                            |             | Standard                                               |  |
|                                                                   |             |                                                        |  |

### MHT 12330 - Dimensional drawing







### MHT 12330 - Load chart

#### Machine on tires with forks LC 1200 mm Metric

# 

### Machine on tires with hook 36000 kg (Metric)



### Machine on tires with 3-hook jib 36000 kg (Metric)







#### **Head Office**

B.P. 249 - 430 rue de l'Aubinière 44150 Ancenis Cedex - France Tel: +33 (0)2 40 09 10 11 - Fax: +33 (0)2 40 09 10 97 www.manitou.com



This publication provides a description of the configuration versions and options for Manitou products, which may differ for equipment. The equipment presented in this brochure may be part of a series, as an option, or it may not be available, depending on the versions. Manitou reserves the right, at any time and without notice, to amend the specifications described and represented. The specifications provided do not bind the manufacturer. For more details, please contact your Manitou agent. This is not a contractually binding document. The presentation of the products is