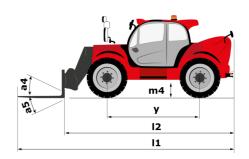

|  |
| Miscellaneous Coh partification                                   |             | Cabin ROPS - FOPS level 2                              |  |
| Cab certification                                                 |             |                                                        |  |
| Controls  Attacked and a specifical posterior (F. Boss)           |             | JSM                                                    |  |
| Attachment recognition system (E-Reco)                            |             | Standard                                               |  |
|                                                                   |             |                                                        |  |

### MHT 12330 - Dimensional drawing







### MHT 12330 - Load chart

#### Machine on tires with forks LC 1200 mm Metric

# 

### Machine on tires with hook 36000 kg (Metric)



### Machine on tires with 3-hook jib 36000 kg (Metric)







#### **Head Office**

B.P. 249 - 430 rue de l'Aubinière 44150 Ancenis Cedex - France Tel: +33 (0)2 40 09 10 11 - Fax: +33 (0)2 40 09 10 97 www.manitou.com



This publication provides a description of the configuration versions and options for Manitou products, which may differ for equipment. The equipment presented in this brochure may be part of a series, as an option, or it may not be available, depending on the versions. Manitou reserves the right, at any time and without notice, to amend the specifications described and represented. The specifications provided do not bind the manufacturer