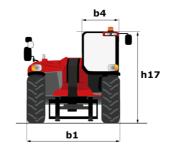

# **MHT 12330**

|                                                                   | MHT 12330 ( | reated on August 13, 2025 at 2:59 AM UT                |
|-------------------------------------------------------------------|-------------|--------------------------------------------------------|
| Capacities                                                        |             | Metric                                                 |
| Max. capacity                                                     |             | 33000 kg                                               |
| Load center of gravity                                            | c           | 1200 mm                                                |
| Max. lifting height                                               |             | 11.92 m                                                |
| Maximum outreach                                                  |             | 6.60 m                                                 |
| Weight and dimensions                                             |             |                                                        |
| Overall length                                                    | l1          | 10.77 m                                                |
| Unladen weight (with forks)                                       |             | 49000 kg                                               |
| Ground clearance                                                  | m4          | 0.59 m                                                 |
| Wheelbase                                                         | у           | 4.90 m                                                 |
| Length to face of forks                                           | I2          | 8.37 m                                                 |
| Overall width                                                     | b1          | 2.98 m                                                 |
| Overall height                                                    | h17         | 3.60 m                                                 |
| Overall cab width                                                 | b4          | 0.97 m                                                 |
| Tilt-up angle                                                     | a4          | 10 °                                                   |
| Tilt-down angle                                                   | a5          | 100 °                                                  |
|                                                                   | Wa1         | 7.42 m                                                 |
| External turning radius (over tyres)                              |             |                                                        |
| Outer turning radius (with forks)                                 | b15         | 9.33 m                                                 |
| Forks length / width / section                                    | I/e/s       | 2400 mm x 110 mm x 250 mm                              |
| Frame leveling corrector                                          | a9          | 6 °                                                    |
| Wheels                                                            |             |                                                        |
| Standard tires                                                    |             | 21.00 R35                                              |
| Number of front wheels / rear wheels                              |             | 2/2                                                    |
| Steering wheels (front / rear)                                    |             | 4 / 4                                                  |
| Drive wheels (front / rear)                                       |             | 2 / 2                                                  |
| Steering mode                                                     |             | 2 wheel steer, 4 wheel steer, Crab mode                |
| Engine                                                            |             |                                                        |
| Engine brand                                                      |             | Deutz                                                  |
| Engine norm                                                       |             | Stage V, Tier 4 final                                  |
| Engine model                                                      |             | TCD 6.1 L6                                             |
| Number of cylinders / Capacity of cylinders                       |             | 6 - 6100 cm³                                           |
| I.C. Engine power rating / Power                                  |             | 245 Hp / 180 kW                                        |
| Max. torque / Engine rotation                                     |             | 1000 Nm@1450 rpm                                       |
| Engine cooling system                                             |             | Water                                                  |
| Number of batteries                                               |             | 2                                                      |
| Battery voltage                                                   |             | 12 V                                                   |
| Drawbar pull                                                      |             | 28400 daN                                              |
| Transmission                                                      |             |                                                        |
| Transmission type                                                 |             | Hydrostatic with Powershift                            |
| Number of gears (forward / reverse)                               |             | 3/3                                                    |
| Max. travel speed                                                 |             | 25 km/h                                                |
| Parking brake                                                     |             | Automatic negative parking brake                       |
| Service brake                                                     |             | Oil-immersed multi-discs braking on front & rear axles |
| Gradeability (laden)                                              |             | 36 %                                                   |
| Hydraulics                                                        |             |                                                        |
| Hydraulic pump type                                               |             | Variable displacement pump                             |
| Hydraulic flow - Pressure                                         |             | 310 l/min - 350 bar                                    |
| Tank capacities                                                   |             | 510 i/mill - 330 bai                                   |
| Engine oil                                                        |             | 21                                                     |
| Fuel tank                                                         |             | 600 I                                                  |
|                                                                   |             |                                                        |
| Diesel Exhaust fluid (AdBlue® type)                               |             | 32 l                                                   |
| Noise and vibration                                               |             | 110 10                                                 |
| Noise to environment (LwA)                                        |             | 110 dB                                                 |
| Vibration on hands/arms                                           |             | < 2.50 m/s <sup>2</sup>                                |
| Noise at driving position (LpA) tested following NF EN 12053 norm |             | 71 dB                                                  |
| Miscellaneous                                                     |             |                                                        |
| Cab certification                                                 |             | Cabin ROPS - FOPS level 2                              |
| Controls                                                          |             | JSM                                                    |
| Attachment recognition system (E-Reco)                            |             | Standard                                               |
|                                                                   |             |                                                        |