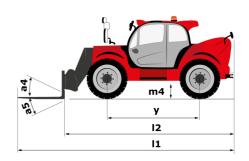

# **MHT 12330**

|                                                                   | MHT 12330 ( | reated on August 13, 2025 at 2:59 AM UT                |
|-------------------------------------------------------------------|-------------|--------------------------------------------------------|
| Capacities                                                        |             | Metric                                                 |
| Max. capacity                                                     |             | 33000 kg                                               |
| Load center of gravity                                            | c           | 1200 mm                                                |
| Max. lifting height                                               |             | 11.92 m                                                |
| Maximum outreach                                                  |             | 6.60 m                                                 |
| Weight and dimensions                                             |             |                                                        |
| Overall length                                                    | l1          | 10.77 m                                                |
| Unladen weight (with forks)                                       |             | 49000 kg                                               |
| Ground clearance                                                  | m4          | 0.59 m                                                 |
| Wheelbase                                                         | у           | 4.90 m                                                 |
| Length to face of forks                                           | I2          | 8.37 m                                                 |
| Overall width                                                     | b1          | 2.98 m                                                 |
| Overall height                                                    | h17         | 3.60 m                                                 |
| Overall cab width                                                 | b4          | 0.97 m                                                 |
| Tilt-up angle                                                     | a4          | 10 °                                                   |
| Tilt-down angle                                                   | a5          | 100 °                                                  |
|                                                                   | Wa1         | 7.42 m                                                 |
| External turning radius (over tyres)                              |             |                                                        |
| Outer turning radius (with forks)                                 | b15         | 9.33 m                                                 |
| Forks length / width / section                                    | I/e/s       | 2400 mm x 110 mm x 250 mm                              |
| Frame leveling corrector                                          | a9          | 6 °                                                    |
| Wheels                                                            |             |                                                        |
| Standard tires                                                    |             | 21.00 R35                                              |
| Number of front wheels / rear wheels                              |             | 2/2                                                    |
| Steering wheels (front / rear)                                    |             | 4 / 4                                                  |
| Drive wheels (front / rear)                                       |             | 2 / 2                                                  |
| Steering mode                                                     |             | 2 wheel steer, 4 wheel steer, Crab mode                |
| Engine                                                            |             |                                                        |
| Engine brand                                                      |             | Deutz                                                  |
| Engine norm                                                       |             | Stage V, Tier 4 final                                  |
| Engine model                                                      |             | TCD 6.1 L6                                             |
| Number of cylinders / Capacity of cylinders                       |             | 6 - 6100 cm³                                           |
| I.C. Engine power rating / Power                                  |             | 245 Hp / 180 kW                                        |
| Max. torque / Engine rotation                                     |             | 1000 Nm@1450 rpm                                       |
| Engine cooling system                                             |             | Water                                                  |
| Number of batteries                                               |             | 2                                                      |
| Battery voltage                                                   |             | 12 V                                                   |
| Drawbar pull                                                      |             | 28400 daN                                              |
| Transmission                                                      |             |                                                        |
| Transmission type                                                 |             | Hydrostatic with Powershift                            |
| Number of gears (forward / reverse)                               |             | 3/3                                                    |
| Max. travel speed                                                 |             | 25 km/h                                                |
| Parking brake                                                     |             | Automatic negative parking brake                       |
| Service brake                                                     |             | Oil-immersed multi-discs braking on front & rear axles |
| Gradeability (laden)                                              |             | 36 %                                                   |
| Hydraulics                                                        |             |                                                        |
| Hydraulic pump type                                               |             | Variable displacement pump                             |
| Hydraulic flow - Pressure                                         |             | 310 l/min - 350 bar                                    |
| Tank capacities                                                   |             | 510 i/mill - 330 bai                                   |
| Engine oil                                                        |             | 21                                                     |
| Fuel tank                                                         |             | 600 I                                                  |
|                                                                   |             |                                                        |
| Diesel Exhaust fluid (AdBlue® type)                               |             | 32 l                                                   |
| Noise and vibration                                               |             | 110 10                                                 |
| Noise to environment (LwA)                                        |             | 110 dB                                                 |
| Vibration on hands/arms                                           |             | < 2.50 m/s <sup>2</sup>                                |
| Noise at driving position (LpA) tested following NF EN 12053 norm |             | 71 dB                                                  |
| Miscellaneous                                                     |             |                                                        |
| Cab certification                                                 |             | Cabin ROPS - FOPS level 2                              |
| Controls                                                          |             | JSM                                                    |
| Attachment recognition system (E-Reco)                            |             | Standard                                               |
|                                                                   |             |                                                        |