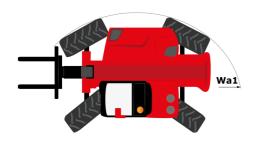

# **MHT 12330**

|                                                                   | MHT 12330 ( | reated on August 13, 2025 at 2:59 AM UT                |
|-------------------------------------------------------------------|-------------|--------------------------------------------------------|
| Capacities                                                        |             | Metric                                                 |
| Max. capacity                                                     |             | 33000 kg                                               |
| Load center of gravity                                            | c           | 1200 mm                                                |
| Max. lifting height                                               |             | 11.92 m                                                |
| Maximum outreach                                                  |             | 6.60 m                                                 |
| Weight and dimensions                                             |             |                                                        |
| Overall length                                                    | l1          | 10.77 m                                                |
| Unladen weight (with forks)                                       |             | 49000 kg                                               |
| Ground clearance                                                  | m4          | 0.59 m                                                 |
| Wheelbase                                                         | у           | 4.90 m                                                 |
| Length to face of forks                                           | I2          | 8.37 m                                                 |
| Overall width                                                     | b1          | 2.98 m                                                 |
| Overall height                                                    | h17         | 3.60 m                                                 |
| Overall cab width                                                 | b4          | 0.97 m                                                 |
| Tilt-up angle                                                     | a4          | 10 °                                                   |
| Tilt-down angle                                                   | a5          | 100 °                                                  |
|                                                                   | Wa1         | 7.42 m                                                 |
| External turning radius (over tyres)                              |             |                                                        |
| Outer turning radius (with forks)                                 | b15         | 9.33 m                                                 |
| Forks length / width / section                                    | I/e/s       | 2400 mm x 110 mm x 250 mm                              |
| Frame leveling corrector                                          | a9          | 6 °                                                    |
| Wheels                                                            |             |                                                        |
| Standard tires                                                    |             | 21.00 R35                                              |
| Number of front wheels / rear wheels                              |             | 2/2                                                    |
| Steering wheels (front / rear)                                    |             | 4 / 4                                                  |
| Drive wheels (front / rear)                                       |             | 2 / 2                                                  |
| Steering mode                                                     |             | 2 wheel steer, 4 wheel steer, Crab mode                |
| Engine                                                            |             |                                                        |
| Engine brand                                                      |             | Deutz                                                  |
| Engine norm                                                       |             | Stage V, Tier 4 final                                  |
| Engine model                                                      |             | TCD 6.1 L6                                             |
| Number of cylinders / Capacity of cylinders                       |             | 6 - 6100 cm³                                           |
| I.C. Engine power rating / Power                                  |             | 245 Hp / 180 kW                                        |
| Max. torque / Engine rotation                                     |             | 1000 Nm@1450 rpm                                       |
| Engine cooling system                                             |             | Water                                                  |
| Number of batteries                                               |             | 2                                                      |
| Battery voltage                                                   |             | 12 V                                                   |
| Drawbar pull                                                      |             | 28400 daN                                              |
| Transmission                                                      |             |                                                        |
| Transmission type                                                 |             | Hydrostatic with Powershift                            |
| Number of gears (forward / reverse)                               |             | 3/3                                                    |
| Max. travel speed                                                 |             | 25 km/h                                                |
| Parking brake                                                     |             | Automatic negative parking brake                       |
| Service brake                                                     |             | Oil-immersed multi-discs braking on front & rear axles |
| Gradeability (laden)                                              |             | 36 %                                                   |
| Hydraulics                                                        |             |                                                        |
| Hydraulic pump type                                               |             | Variable displacement pump                             |
| Hydraulic flow - Pressure                                         |             | 310 l/min - 350 bar                                    |
| Tank capacities                                                   |             | 510 i/mill - 330 bai                                   |
| Engine oil                                                        |             | 21                                                     |
| Fuel tank                                                         |             | 600 I                                                  |
|                                                                   |             |                                                        |
| Diesel Exhaust fluid (AdBlue® type)                               |             | 32 l                                                   |
| Noise and vibration                                               |             | 110 10                                                 |
| Noise to environment (LwA)                                        |             | 110 dB                                                 |
| Vibration on hands/arms                                           |             | < 2.50 m/s <sup>2</sup>                                |
| Noise at driving position (LpA) tested following NF EN 12053 norm |             | 71 dB                                                  |
| Miscellaneous                                                     |             |                                                        |
| Cab certification                                                 |             | Cabin ROPS - FOPS level 2                              |
| Controls                                                          |             | JSM                                                    |
| Attachment recognition system (E-Reco)                            |             | Standard                                               |
|                                                                   |             |                                                        |