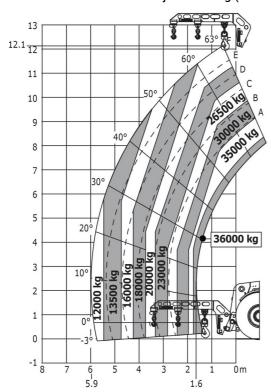

|             | Cabin ROPS - FOPS level 2                              |
| Controls                                                          |             | JSM                                                    |
| Attachment recognition system (E-Reco)                            |             | Standard                                               |
|                                                                   |             |                                                        |

## MHT 12330 - Dimensional drawing







## MHT 12330 - Load chart

## Machine on tires with forks LC 1200 mm Metric

# 11.9-12 11 10 50° 60° E D C B A 40° 9 1200 mm 1200 mm 1200 mm

## Machine on tires with hook 36000 kg (Metric)



## Machine on tires with 3-hook jib 36000 kg (Metric)







### **Head Office**

B.P. 249 - 430 rue de l'Aubinière 44150 Ancenis Cedex - France Tel: +33 (0)2 40 09 10 11 - Fax: +33 (0)2 40 09 10 97 www.manitou.com



This publication provides a description of the configuration versions and options for Manitou products, which may differ for equipment. The equipment presented in this brochure may be part of a series, as an option, or it may not be available, depending on the versions. Manitou reserves the right, at any time and without notice, to amend the specifications described and represented. The specifications provided do not bind the manufacturer. For more details, please contact your Manitou agent. This is not a contractually binding document. The presentation of the products is not contractually binding. List of specifications non-exha