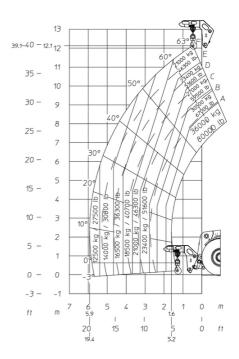

## MHT 12330 - Load chart

## Machine on tires with forks LC 1200 mm Metric

# 11.9-12 11 10 50° 60° E D C B A 40° 9 1200 mm 1200 mm 1200 mm