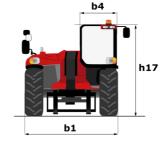

|                                                                   | МНТ 12330 | Created on August 12, 2025 at 3:51 PM UT                  |
|-------------------------------------------------------------------|-----------|-----------------------------------------------------------|
| Capacities                                                        |           | Metric                                                    |
| Max. capacity                                                     |           | 33000 kg                                                  |
| Load center of gravity                                            | с         | 1200 mm                                                   |
| Max. lifting height                                               |           | 11.92 m                                                   |
| Maximum outreach                                                  |           | 6.60 m                                                    |
| Weight and dimensions                                             |           |                                                           |
| Overall length                                                    | 1         | 10.77 m                                                   |
| Unladen weight (with forks)                                       |           | 49000 kg                                                  |
| Ground clearance                                                  | m4        | 0.59 m                                                    |
| Wheelbase                                                         | у         | 4.90 m                                                    |
| Length to face of forks                                           | 12        | 8.37 m                                                    |
| Overall width                                                     | b1        | 2.98 m                                                    |
| Overall height                                                    | h17       | 3.60 m                                                    |
| Overall cab width                                                 | b4        | 0.97 m                                                    |
| Tilt-up angle                                                     | a4        | 10 °                                                      |
| Tilt-down angle                                                   | a4<br>a5  | 100 °                                                     |
| External turning radius (over tyres)                              | Wa1       | 7.42 m                                                    |
|                                                                   | b15       | 9.33 m                                                    |
| Outer turning radius (with forks)                                 |           |                                                           |
| Forks length / width / section                                    | l/e/s     | 2400 mm x 110 mm x 250 mm                                 |
| Frame leveling corrector                                          | a9        | 6 °                                                       |
| Wheels .                                                          |           | 01.00.005                                                 |
| Standard tires                                                    |           | 21.00 R35                                                 |
| Number of front wheels / rear wheels                              |           | 2/2                                                       |
| Steering wheels (front / rear)                                    |           | 4 / 4                                                     |
| Drive wheels (front / rear)                                       |           | 2 / 2                                                     |
| Steering mode                                                     |           | 2 wheel steer, 4 wheel steer, Crab mode                   |
| Engine                                                            |           |                                                           |
| Engine brand                                                      |           | Deutz                                                     |
| Engine norm                                                       |           | Stage V, Tier 4 final                                     |
| Engine model                                                      |           | TCD 6.1 L6                                                |
| Number of cylinders / Capacity of cylinders                       |           | 6 - 6100 cm³                                              |
| I.C. Engine power rating / Power                                  |           | 245 Hp / 180 kW                                           |
| Max. torque / Engine rotation                                     |           | 1000 Nm@1450 rpm                                          |
| Engine cooling system                                             |           | Water                                                     |
| Number of batteries                                               |           | 2                                                         |
| Battery voltage                                                   |           | 12 V                                                      |
| Drawbar pull                                                      |           | 28400 daN                                                 |
| Transmission                                                      |           |                                                           |
| Transmission type                                                 |           | Hydrostatic with Powershift                               |
| Number of gears (forward / reverse)                               |           | 3 / 3                                                     |
| Max. travel speed                                                 |           | 25 km/h                                                   |
| Parking brake                                                     |           | Automatic negative parking brake                          |
| Service brake                                                     |           | Oil-immersed multi-discs braking on front & rear<br>axles |
| Gradeability (laden)                                              |           | 36 %                                                      |
| Hydraulics                                                        |           |                                                           |
| Hydraulic pump type                                               |           | Variable displacement pump                                |
| Hydraulic flow - Pressure                                         |           | 310 l/min - 350 bar                                       |
| Tank capacities                                                   |           |                                                           |
| Engine oil                                                        |           | 21                                                        |
| Fuel tank                                                         |           | 600 I                                                     |
| Diesel Exhaust fluid (AdBlue® type)                               |           | 32                                                        |
| Noise and vibration                                               |           |                                                           |
| Noise to environment (LwA)                                        |           | 110 dB                                                    |
| Vibration on hands/arms                                           |           | < 2.50 m/s <sup>2</sup>                                   |
| Noise at driving position (LpA) tested following NF EN 12053 norm |           | 71 dB                                                     |
| Miscellaneous                                                     |           | 7105                                                      |
| Cab certification                                                 |           | Cabin ROPS - FOPS level 2                                 |
| Controls                                                          |           | JSM                                                       |
| Attachment recognition system (E-Reco)                            |           | Standard                                                  |
|                                                                   |           |                                                           |

## MHT 12330 - Dimensional drawing