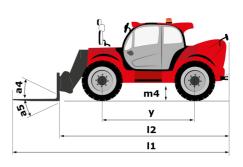

|                                                                   | МНТ 12330 | Created on August 12, 2025 at 3:51 PM UT                  |
|-------------------------------------------------------------------|-----------|-----------------------------------------------------------|
| Capacities                                                        |           | Metric                                                    |
| Max. capacity                                                     |           | 33000 kg                                                  |
| Load center of gravity                                            | с         | 1200 mm                                                   |
| Max. lifting height                                               |           | 11.92 m                                                   |
| Maximum outreach                                                  |           | 6.60 m                                                    |
| Weight and dimensions                                             |           |                                                           |
| Overall length                                                    | 1         | 10.77 m                                                   |
| Unladen weight (with forks)                                       |           | 49000 kg                                                  |
| Ground clearance                                                  | m4        | 0.59 m                                                    |
| Wheelbase                                                         | у         | 4.90 m                                                    |
| Length to face of forks                                           | 12        | 8.37 m                                                    |
| Overall width                                                     | b1        | 2.98 m                                                    |
| Overall height                                                    | h17       | 3.60 m                                                    |
| Overall cab width                                                 | b4        | 0.97 m                                                    |
| Tilt-up angle                                                     | a4        | 10 °                                                      |
| Tilt-down angle                                                   | a4<br>a5  | 100 °                                                     |
| External turning radius (over tyres)                              | Wa1       | 7.42 m                                                    |
|                                                                   | b15       | 9.33 m                                                    |
| Outer turning radius (with forks)                                 |           |                                                           |
| Forks length / width / section                                    | l/e/s     | 2400 mm x 110 mm x 250 mm                                 |
| Frame leveling corrector                                          | a9        | 6 °                                                       |
| Wheels .                                                          |           | 01.00.005                                                 |
| Standard tires                                                    |           | 21.00 R35                                                 |
| Number of front wheels / rear wheels                              |           | 2/2                                                       |
| Steering wheels (front / rear)                                    |           | 4 / 4                                                     |
| Drive wheels (front / rear)                                       |           | 2 / 2                                                     |
| Steering mode                                                     |           | 2 wheel steer, 4 wheel steer, Crab mode                   |
| Engine                                                            |           |                                                           |
| Engine brand                                                      |           | Deutz                                                     |
| Engine norm                                                       |           | Stage V, Tier 4 final                                     |
| Engine model                                                      |           | TCD 6.1 L6                                                |
| Number of cylinders / Capacity of cylinders                       |           | 6 - 6100 cm³                                              |
| I.C. Engine power rating / Power                                  |           | 245 Hp / 180 kW                                           |
| Max. torque / Engine rotation                                     |           | 1000 Nm@1450 rpm                                          |
| Engine cooling system                                             |           | Water                                                     |
| Number of batteries                                               |           | 2                                                         |
| Battery voltage                                                   |           | 12 V                                                      |
| Drawbar pull                                                      |           | 28400 daN                                                 |
| Transmission                                                      |           |                                                           |
| Transmission type                                                 |           | Hydrostatic with Powershift                               |
| Number of gears (forward / reverse)                               |           | 3 / 3                                                     |
| Max. travel speed                                                 |           | 25 km/h                                                   |
| Parking brake                                                     |           | Automatic negative parking brake                          |
| Service brake                                                     |           | Oil-immersed multi-discs braking on front & rear<br>axles |
| Gradeability (laden)                                              |           | 36 %                                                      |
| Hydraulics                                                        |           |                                                           |
| Hydraulic pump type                                               |           | Variable displacement pump                                |
| Hydraulic flow - Pressure                                         |           | 310 l/min - 350 bar                                       |
| Tank capacities                                                   |           |                                                           |
| Engine oil                                                        |           | 21                                                        |
| Fuel tank                                                         |           | 600 I                                                     |
| Diesel Exhaust fluid (AdBlue® type)                               |           | 32                                                        |
| Noise and vibration                                               |           |                                                           |
| Noise to environment (LwA)                                        |           | 110 dB                                                    |
| Vibration on hands/arms                                           |           | < 2.50 m/s <sup>2</sup>                                   |
| Noise at driving position (LpA) tested following NF EN 12053 norm |           | 71 dB                                                     |
| Miscellaneous                                                     |           | 7105                                                      |
| Cab certification                                                 |           | Cabin ROPS - FOPS level 2                                 |
| Controls                                                          |           | JSM                                                       |
| Attachment recognition system (E-Reco)                            |           | Standard                                                  |
|                                                                   |           |                                                           |

## MHT 12330 - Dimensional drawing