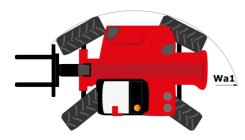

|                                                                   | МНТ 12330 | Created on August 12, 2025 at 3:51 PM UT                  |
|-------------------------------------------------------------------|-----------|-----------------------------------------------------------|
| Capacities                                                        |           | Metric                                                    |
| Max. capacity                                                     |           | 33000 kg                                                  |
| Load center of gravity                                            | с         | 1200 mm                                                   |
| Max. lifting height                                               |           | 11.92 m                                                   |
| Maximum outreach                                                  |           | 6.60 m                                                    |
| Weight and dimensions                                             |           |                                                           |
| Overall length                                                    | 1         | 10.77 m                                                   |
| Unladen weight (with forks)                                       |           | 49000 kg                                                  |
| Ground clearance                                                  | m4        | 0.59 m                                                    |
| Wheelbase                                                         | у         | 4.90 m                                                    |
| Length to face of forks                                           | 12        | 8.37 m                                                    |
| Overall width                                                     | b1        | 2.98 m                                                    |
| Overall height                                                    | h17       | 3.60 m                                                    |
| Overall cab width                                                 | b4        | 0.97 m                                                    |
| Tilt-up angle                                                     | a4        | 10 °                                                      |
| Tilt-down angle                                                   | a4<br>a5  | 100 °                                                     |
| External turning radius (over tyres)                              | Wa1       | 7.42 m                                                    |
|                                                                   | b15       | 9.33 m                                                    |
| Outer turning radius (with forks)                                 |           |                                                           |
| Forks length / width / section                                    | l/e/s     | 2400 mm x 110 mm x 250 mm                                 |
| Frame leveling corrector                                          | a9        | 6 °                                                       |
| Wheels .                                                          |           | 01.00.005                                                 |
| Standard tires                                                    |           | 21.00 R35                                                 |
| Number of front wheels / rear wheels                              |           | 2/2                                                       |
| Steering wheels (front / rear)                                    |           | 4 / 4                                                     |
| Drive wheels (front / rear)                                       |           | 2 / 2                                                     |
| Steering mode                                                     |           | 2 wheel steer, 4 wheel steer, Crab mode                   |
| Engine                                                            |           |                                                           |
| Engine brand                                                      |           | Deutz                                                     |
| Engine norm                                                       |           | Stage V, Tier 4 final                                     |
| Engine model                                                      |           | TCD 6.1 L6                                                |
| Number of cylinders / Capacity of cylinders                       |           | 6 - 6100 cm³                                              |
| I.C. Engine power rating / Power                                  |           | 245 Hp / 180 kW                                           |
| Max. torque / Engine rotation                                     |           | 1000 Nm@1450 rpm                                          |
| Engine cooling system                                             |           | Water                                                     |
| Number of batteries                                               |           | 2                                                         |
| Battery voltage                                                   |           | 12 V                                                      |
| Drawbar pull                                                      |           | 28400 daN                                                 |
| Transmission                                                      |           |                                                           |
| Transmission type                                                 |           | Hydrostatic with Powershift                               |
| Number of gears (forward / reverse)                               |           | 3 / 3                                                     |
| Max. travel speed                                                 |           | 25 km/h                                                   |
| Parking brake                                                     |           | Automatic negative parking brake                          |
| Service brake                                                     |           | Oil-immersed multi-discs braking on front & rear<br>axles |
| Gradeability (laden)                                              |           | 36 %                                                      |
| Hydraulics                                                        |           |                                                           |
| Hydraulic pump type                                               |           | Variable displacement pump                                |
| Hydraulic flow - Pressure                                         |           | 310 l/min - 350 bar                                       |
| Tank capacities                                                   |           |                                                           |
| Engine oil                                                        |           | 21                                                        |
| Fuel tank                                                         |           | 600 I                                                     |
| Diesel Exhaust fluid (AdBlue® type)                               |           | 32                                                        |
| Noise and vibration                                               |           |                                                           |
| Noise to environment (LwA)                                        |           | 110 dB                                                    |
| Vibration on hands/arms                                           |           | < 2.50 m/s <sup>2</sup>                                   |
| Noise at driving position (LpA) tested following NF EN 12053 norm |           | 71 dB                                                     |
| Miscellaneous                                                     |           | 7105                                                      |
| Cab certification                                                 |           | Cabin ROPS - FOPS level 2                                 |
| Controls                                                          |           | JSM                                                       |
| Attachment recognition system (E-Reco)                            |           | Standard                                                  |
|                                                                   |           |                                                           |