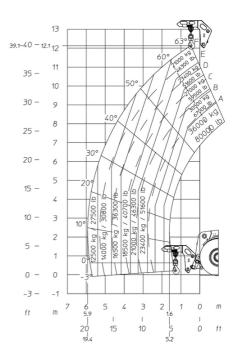

### MHT 12330 - Load chart

#### Machine on tires with forks LC 1200 mm Metric

Machine on tires with 3-hook jib 36000 kg (Metric)