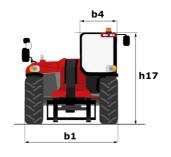

## MHT 12330 - Dimensional drawing

# **MHT 12330**

|                                                                   | MHT 12330 | MHT 12330 Created on August 1, 2025 at 10:09 PM UTC    |  |
|-------------------------------------------------------------------|-----------|--------------------------------------------------------|--|
| Capacities                                                        |           | Metric                                                 |  |
| Max. capacity                                                     |           | 33000 kg                                               |  |
| Load center of gravity                                            | C         | 1200 mm                                                |  |
| Max. lifting height                                               |           | 11.92 m                                                |  |
| Maximum outreach                                                  |           | 6.60 m                                                 |  |
| Weight and dimensions                                             |           |                                                        |  |
| Overall length                                                    | l1        | 10.77 m                                                |  |
| Unladen weight (with forks)                                       |           | 49000 kg                                               |  |
| Ground clearance                                                  | m4        | 0.59 m                                                 |  |
| Wheelbase                                                         | у         | 4.90 m                                                 |  |
| Length to face of forks                                           | 12        | 8.37 m                                                 |  |
| Overall width                                                     | b1        | 2.98 m                                                 |  |
| Overall height                                                    | h17       | 3.60 m                                                 |  |
| Overall cab width                                                 | b4        | 0.97 m                                                 |  |
| Tilt-up angle                                                     | a4        | 10 °                                                   |  |
| Tilt-down angle                                                   | a5        | 100 °                                                  |  |
| External turning radius (over tyres)                              | Wa1       | 7.42 m                                                 |  |
|                                                                   | b15       | 9.33 m                                                 |  |
| Outer turning radius (with forks)                                 |           |                                                        |  |
| Forks length / width / section                                    | 1/e/s     | 2400 mm x 110 mm x 250 mm                              |  |
| Frame leveling corrector                                          | a9        | 6 °                                                    |  |
| Wheels                                                            |           |                                                        |  |
| Standard tires                                                    |           | 21.00 R35                                              |  |
| Number of front wheels / rear wheels                              |           | 2/2                                                    |  |
| Steering wheels (front / rear)                                    |           | 4 / 4                                                  |  |
| Drive wheels (front / rear)                                       |           | 2/2                                                    |  |
| Steering mode                                                     |           | 2 wheel steer, 4 wheel steer, Crab mode                |  |
| Engine                                                            |           |                                                        |  |
| Engine brand                                                      |           | Deutz                                                  |  |
| Engine norm                                                       |           | Stage V, Tier 4 final                                  |  |
| Engine model                                                      |           | TCD 6.1 L6                                             |  |
| Number of cylinders / Capacity of cylinders                       |           | 6 - 6100 cm³                                           |  |
| I.C. Engine power rating / Power                                  |           | 245 Hp / 180 kW                                        |  |
| Max. torque / Engine rotation                                     |           | 1000 Nm@1450 rpm                                       |  |
| Engine cooling system                                             |           | Water                                                  |  |
| Number of batteries                                               |           | 2                                                      |  |
| Battery voltage                                                   |           | 12 V                                                   |  |
| Drawbar pull                                                      |           | 28400 daN                                              |  |
| Transmission                                                      |           |                                                        |  |
| Transmission type                                                 |           | Hydrostatic with Powershift                            |  |
| Number of gears (forward / reverse)                               |           | 3 / 3                                                  |  |
| Max. travel speed                                                 |           | 25 km/h                                                |  |
| Parking brake                                                     |           | Automatic negative parking brake                       |  |
| Service brake                                                     |           | Oil-immersed multi-discs braking on front & rear axles |  |
| Gradeability (laden)                                              |           | 36 %                                                   |  |
| Hydraulics                                                        |           |                                                        |  |
| Hydraulic pump type                                               |           | Variable displacement pump                             |  |
| Hydraulic flow - Pressure                                         |           | 310 I/min - 350 bar                                    |  |
| Tank capacities                                                   |           | 516 I/IIIII                                            |  |
| Engine oil                                                        |           | 21                                                     |  |
| Fuel tank                                                         |           | 600 I                                                  |  |
| Diesel Exhaust fluid (AdBlue® type)                               |           | 32                                                     |  |
| Noise and vibration                                               |           | 32 1                                                   |  |
| Noise to environment (LwA)                                        |           | 110 dB                                                 |  |
| Vibration on hands/arms                                           |           | < 2.50 m/s <sup>2</sup>                                |  |
|                                                                   |           | < 2.50 m/s² 71 dB                                      |  |
| Noise at driving position (LpA) tested following NF EN 12053 norm |           | / I UB                                                 |  |
| Miscellaneous Coh partification                                   |           | Cabin DODG, FORG Land O                                |  |
| Cab certification                                                 |           | Cabin ROPS - FOPS level 2                              |  |
| Controls                                                          |           | JSM                                                    |  |
| Attachment recognition system (E-Reco)                            |           | Standard                                               |  |