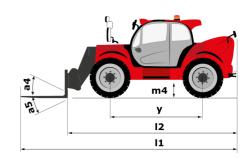

## MHT 12330 - Dimensional drawing

# **MHT 12330**

|                                                                   | MHT 12330 | MHT 12330 Created on August 1, 2025 at 10:09 PM UTC    |  |
|-------------------------------------------------------------------|-----------|--------------------------------------------------------|--|
| Capacities                                                        |           | Metric                                                 |  |
| Max. capacity                                                     |           | 33000 kg                                               |  |
| Load center of gravity                                            | C         | 1200 mm                                                |  |
| Max. lifting height                                               |           | 11.92 m                                                |  |
| Maximum outreach                                                  |           | 6.60 m                                                 |  |
| Weight and dimensions                                             |           |                                                        |  |
| Overall length                                                    | l1        | 10.77 m                                                |  |
| Unladen weight (with forks)                                       |           | 49000 kg                                               |  |
| Ground clearance                                                  | m4        | 0.59 m                                                 |  |
| Wheelbase                                                         | у         | 4.90 m                                                 |  |
| Length to face of forks                                           | 12        | 8.37 m                                                 |  |
| Overall width                                                     | b1        | 2.98 m                                                 |  |
| Overall height                                                    | h17       | 3.60 m                                                 |  |
| Overall cab width                                                 | b4        | 0.97 m                                                 |  |
| Tilt-up angle                                                     | a4        | 10 °                                                   |  |
| Tilt-down angle                                                   | a5        | 100 °                                                  |  |
| External turning radius (over tyres)                              | Wa1       | 7.42 m                                                 |  |
|                                                                   | b15       | 9.33 m                                                 |  |
| Outer turning radius (with forks)                                 |           |                                                        |  |
| Forks length / width / section                                    | 1/e/s     | 2400 mm x 110 mm x 250 mm                              |  |
| Frame leveling corrector                                          | a9        | 6 °                                                    |  |
| Wheels                                                            |           |                                                        |  |
| Standard tires                                                    |           | 21.00 R35                                              |  |
| Number of front wheels / rear wheels                              |           | 2/2                                                    |  |
| Steering wheels (front / rear)                                    |           | 4 / 4                                                  |  |
| Drive wheels (front / rear)                                       |           | 2/2                                                    |  |
| Steering mode                                                     |           | 2 wheel steer, 4 wheel steer, Crab mode                |  |
| Engine                                                            |           |                                                        |  |
| Engine brand                                                      |           | Deutz                                                  |  |
| Engine norm                                                       |           | Stage V, Tier 4 final                                  |  |
| Engine model                                                      |           | TCD 6.1 L6                                             |  |
| Number of cylinders / Capacity of cylinders                       |           | 6 - 6100 cm³                                           |  |
| I.C. Engine power rating / Power                                  |           | 245 Hp / 180 kW                                        |  |
| Max. torque / Engine rotation                                     |           | 1000 Nm@1450 rpm                                       |  |
| Engine cooling system                                             |           | Water                                                  |  |
| Number of batteries                                               |           | 2                                                      |  |
| Battery voltage                                                   |           | 12 V                                                   |  |
| Drawbar pull                                                      |           | 28400 daN                                              |  |
| Transmission                                                      |           |                                                        |  |
| Transmission type                                                 |           | Hydrostatic with Powershift                            |  |
| Number of gears (forward / reverse)                               |           | 3 / 3                                                  |  |
| Max. travel speed                                                 |           | 25 km/h                                                |  |
| Parking brake                                                     |           | Automatic negative parking brake                       |  |
| Service brake                                                     |           | Oil-immersed multi-discs braking on front & rear axles |  |
| Gradeability (laden)                                              |           | 36 %                                                   |  |
| Hydraulics                                                        |           |                                                        |  |
| Hydraulic pump type                                               |           | Variable displacement pump                             |  |
| Hydraulic flow - Pressure                                         |           | 310 I/min - 350 bar                                    |  |
| Tank capacities                                                   |           | 516 I/IIIII                                            |  |
| Engine oil                                                        |           | 21                                                     |  |
| Fuel tank                                                         |           | 600 I                                                  |  |
| Diesel Exhaust fluid (AdBlue® type)                               |           | 32                                                     |  |
| Noise and vibration                                               |           | 32 1                                                   |  |
| Noise to environment (LwA)                                        |           | 110 dB                                                 |  |
| Vibration on hands/arms                                           |           | < 2.50 m/s <sup>2</sup>                                |  |
|                                                                   |           | < 2.50 m/s² 71 dB                                      |  |
| Noise at driving position (LpA) tested following NF EN 12053 norm |           | / I UB                                                 |  |
| Miscellaneous Coh partification                                   |           | Cabin DODG, FORG Land O                                |  |
| Cab certification                                                 |           | Cabin ROPS - FOPS level 2                              |  |
| Controls                                                          |           | JSM                                                    |  |
| Attachment recognition system (E-Reco)                            |           | Standard                                               |  |