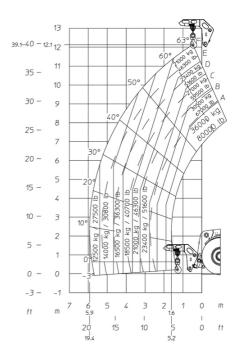

|  |
| Miscellaneous Coh partification                                   |           | Cabin DODG, FORG Land O                                |  |
| Cab certification                                                 |           | Cabin ROPS - FOPS level 2                              |  |
| Controls                                                          |           | JSM                                                    |  |
| Attachment recognition system (E-Reco)                            |           | Standard                                               |  |

## MHT 12330 - Dimensional drawing







### MHT 12330 - Load chart

#### Machine on tires with forks LC 1200 mm Metric

## 

### Machine on tires with hook 36000 kg (Metric)



### Machine on tires with 3-hook jib 36000 kg (Metric)







#### **Head Office**

B.P. 249 - 430 rue de l'Aubinière 44150 Ancenis Cedex - France Tel: +33 (0)2 40 09 10 11 - Fax: +33 (0)2 40 09 10 97 www.manitou.com



This publication provides a description of the configuration versions and options for Manitou products, which may differ for equipment. The equipment presented in this brochure may be part of a series, as an option, or it may not be available, depending on the versions. Manitou reserves the right, at any time and without notice, to amend the specifications described and represented. The specifications provided do not bind the manufacturer. For more details, please contact your Manitou agent. This is not a contractually binding document. The presentation of the products is