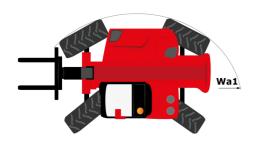

m/s² 71 dB                                      |  |
| Noise at driving position (LpA) tested following NF EN 12053 norm |           | / I UB                                                 |  |
| Miscellaneous Coh partification                                   |           | Cabin DODG, FORG Land O                                |  |
| Cab certification                                                 |           | Cabin ROPS - FOPS level 2                              |  |
| Controls                                                          |           | JSM                                                    |  |
| Attachment recognition system (E-Reco)                            |           | Standard                                               |  |

## MHT 12330 - Dimensional drawing







### MHT 12330 - Load chart

#### Machine on tires with forks LC 1200 mm Metric

## 

### Machine on tires with hook 36000 kg (Metric)



### Machine on tires with 3-hook jib 36000 kg (Metric)







#### **Head Office**

B.P. 249 - 430 rue de l'Aubinière 44150 Ancenis Cedex - France Tel: +33 (0)2 40 09 10 11 - Fax: +33 (0)2 40 09 10 97 www.manitou.com



This publication provides a description of the configuration versions and options for Manitou products, which may differ for equipment. The equipment presented in this brochure may be part of a series, as an option, or it may not be available, depending on the versions. Manitou reserves the right, at any time and without notice, to amend the specifications described and represented. The specifications provided do not bind the manufac