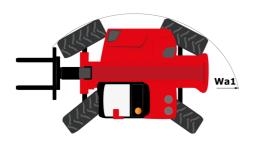

|
| 600 I                                                  |
| 32                                                     |
|                                                        |
| 110 dB                                                 |
|                                                        |
| < 2.50 m/s²                                            |
| 71 dB                                                  |
| a Li papa sessi ila                                    |
| Cabin ROPS - FOPS level 2                              |
| JSM                                                    |
| Standard                                               |
|                                                        |

### MHT 12330 - Dimensional drawing







### MHT 12330 - Load chart

#### Machine on tires with forks LC 1200 mm Metric

## 

### Machine on tires with hook 36000 kg (Metric)



### Machine on tires with 3-hook jib 36000 kg (Metric)







#### **Head Office**

B.P. 249 - 430 rue de l'Aubinière 44150 Ancenis Cedex - France Tel: +33 (0)2 40 09 10 11 - Fax: +33 (0)2 40 09 10 97 www.manitou.com



This publication provides a description of the configuration versions and options for Manitou products, which may differ for equipment. The equipment presented in this brochure may be part of a series, as an option, or it may not be available, depending on the versions. Manitou reserves the right, at any time and without notice, to amend the specifications described and represented. The specifications provided do not bind the manufac