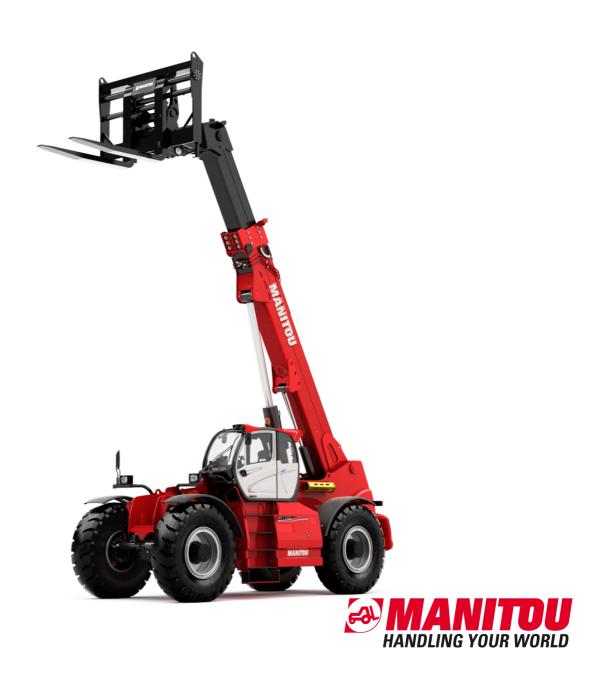

# **MHT 12330**

| eated on August 12, 2025 at 2:49 PM UT(                |
|--------------------------------------------------------|
| Metric                                                 |
| 33000 kg                                               |
| 1200 mm                                                |
| 11.92 m                                                |
| 6.60 m                                                 |
|                                                        |
| 10.77 m                                                |
| 49000 kg                                               |
| 0.59 m                                                 |
| 4.90 m                                                 |
| 8.37 m                                                 |
| 2.98 m                                                 |
|                                                        |
| 3.60 m                                                 |
| 0.97 m                                                 |
| 10 °                                                   |
| 100 °                                                  |
| 7.42 m                                                 |
| 9.33 m                                                 |
| 2400 mm x 110 mm x 250 mm                              |
| 6 °                                                    |
|                                                        |
| 21.00 R35                                              |
| 2/2                                                    |
| 4 / 4                                                  |
| 2/2                                                    |
| 2 wheel steer, 4 wheel steer, Crab mode                |
|                                                        |
| Deutz                                                  |
| Stage V, Tier 4 final                                  |
| TCD 6.1 L6                                             |
| 6 - 6100 cm³                                           |
| 245 Hp / 180 kW                                        |
| 1000 Nm@1450 rpm                                       |
| Water                                                  |
| 2                                                      |
|                                                        |
| 12 V                                                   |
| 28400 daN                                              |
|                                                        |
| Hydrostatic with Powershift                            |
| 3 / 3                                                  |
| 25 km/h                                                |
| Automatic negative parking brake                       |
| Oil-immersed multi-discs braking on front & rear axles |
| 36 %                                                   |
|                                                        |
| Variable displacement pump                             |
| 310 l/min - 350 bar                                    |
|                                                        |
| 21                                                     |
| 600 I                                                  |
| 32                                                     |
|                                                        |
| 110 dB                                                 |
|                                                        |
| < 2.50 m/s²                                            |
| 71 dB                                                  |
| a Li papa sessi ila                                    |
| Cabin ROPS - FOPS level 2                              |
| JSM                                                    |
| Standard                                               |
|                                                        |