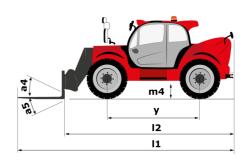

|
| 600 I                                                  |
| 32                                                     |
|                                                        |
| 110 dB                                                 |
|                                                        |
| < 2.50 m/s²                                            |
| 71 dB                                                  |
| a Li papa sessi ila                                    |
| Cabin ROPS - FOPS level 2                              |
| JSM                                                    |
| Standard                                               |
|                                                        |

### MHT 12330 - Dimensional drawing







### MHT 12330 - Load chart

#### Machine on tires with forks LC 1200 mm Metric

## 

### Machine on tires with hook 36000 kg (Metric)



### Machine on tires with 3-hook jib 36000 kg (Metric)







#### **Head Office**

B.P. 249 - 430 rue de l'Aubinière 44150 Ancenis Cedex - France Tel: +33 (0)2 40 09 10 11 - Fax: +33 (0)2 40 09 10 97 www.manitou.com



This publication provides a description of the configuration versions and options for Manitou products, which may differ for equipment. The equipment presented in this brochure may be part of a series, as an option, or it may not be available, depending on the versions. Manitou reserves the right, at any time and without notice, to amend the specifications described and represented. The specifications provided do not bind the manufacture