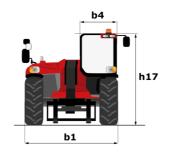

|
| 600 I                                                  |
| 32                                                     |
|                                                        |
| 110 dB                                                 |
|                                                        |
| < 2.50 m/s²                                            |
| 71 dB                                                  |
| a Li papa sessi ila                                    |
| Cabin ROPS - FOPS level 2                              |
| JSM                                                    |
| Standard                                               |
|                                                        |

### MHT 12330 - Dimensional drawing







### MHT 12330 - Load chart

#### Machine on tires with forks LC 1200 mm Metric

## 

### Machine on tires with hook 36000 kg (Metric)



### Machine on tires with 3-hook jib 36000 kg (Metric)







#### **Head Office**

B.P. 249 - 430 rue de l'Aubinière 44150 Ancenis Cedex - France Tel: +33 (0)2 40 09 10 11 - Fax: +33 (0)2 40 09 10 97 www.manitou.com



This publication provides a description of the configuration versions and options for Manitou products, which may differ for equipment. The equipment presented in this brochure may be part of a series, as an option, or it may not be available, depending on the versions. Manitou reserves the right, at any time and without notice, to amend the specifications described and represented. The specifications provided do not bind the manufactu