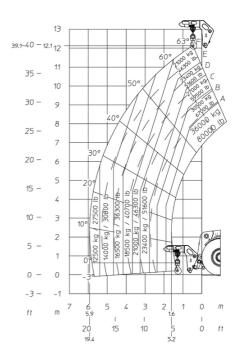

|
|                                                        |
| 110 dB                                                 |
|                                                        |
| < 2.50 m/s²                                            |
| 71 dB                                                  |
| a Li papa sessi ila                                    |
| Cabin ROPS - FOPS level 2                              |
| JSM                                                    |
| Standard                                               |
|                                                        |

### MHT 12330 - Dimensional drawing







### MHT 12330 - Load chart

#### Machine on tires with forks LC 1200 mm Metric

## 

### Machine on tires with hook 36000 kg (Metric)



### Machine on tires with 3-hook jib 36000 kg (Metric)







#### **Head Office**

B.P. 249 - 430 rue de l'Aubinière 44150 Ancenis Cedex - France Tel: +33 (0)2 40 09 10 11 - Fax: +33 (0)2 40 09 10 97 www.manitou.com



This publication provides a description of the configuration versions and options for Manitou products, which may differ for equipment. The equipment presented in this brochure may be part of a series, as an option, or it may not be available, depending on the versions. Manitou reserves the right, at any time and without notice, to amend the specifications described and represented. The specifications provided do not bind the manufacturer. For more details, please contact your Manitou agent. This is not a contractually binding document. The presentation of the products is