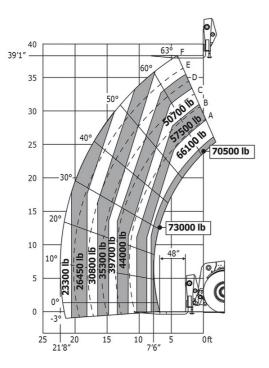

#### Machine on tires with forks LC 1200 mm Imperial

Machine on tires with 3-hook jib 36000 kg (Imperial)