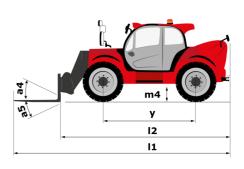

# **MHT 12330**

|                                                                   | MHT 12330                               | Created on April 16, 2025 at 12:52 AM L                  |
|-------------------------------------------------------------------|-----------------------------------------|----------------------------------------------------------|
| Capacities                                                        |                                         | Imperial                                                 |
| Max. capacity                                                     |                                         | 72753 lb                                                 |
| .oad center of gravity                                            | С                                       | 47 in                                                    |
| Aax. lifting height                                               | , i i i i i i i i i i i i i i i i i i i | 39 ft 1 in                                               |
| Maximum outreach                                                  |                                         | 21 ft 8 in                                               |
| Veight and dimensions                                             |                                         | 211101                                                   |
| Dverall length                                                    | 1                                       | 35 ft 4 in                                               |
| Jnladen weight (with forks)                                       |                                         | 108027 lb                                                |
| Ground clearance                                                  | m4                                      | 1 ft 11 in                                               |
| Vheelbase                                                         |                                         | 16 ft 1 in                                               |
|                                                                   | y<br>12                                 | 27 ft 6 in                                               |
| .ength to face of forks<br>Dverall width                          |                                         |                                                          |
|                                                                   | b1                                      | 9 ft 9 in                                                |
| Dverall height                                                    | h17                                     | 11 ft 10 in                                              |
| Dverall cab width                                                 | b4                                      | 3 ft 2 in                                                |
| Filt-up angle                                                     | a4                                      | 10 °                                                     |
| illt-down angle                                                   | a5                                      | 100 °                                                    |
| External turning radius (over tyres)                              | Wa1                                     | 24 ft 4 in                                               |
| Duter turning radius (with forks)                                 | b15                                     | 30 ft 7 in                                               |
| Forks length / width / section                                    | l / e / s                               | 94 in x 4 in x 10 in                                     |
| Frame leveling corrector                                          | a9                                      | 6 °                                                      |
| Wheels                                                            |                                         |                                                          |
| Standard tires                                                    |                                         | 21.00 R35                                                |
| Number of front wheels / rear wheels                              |                                         | 2 / 2                                                    |
| Steering wheels (front / rear)                                    |                                         | 4 / 4                                                    |
| Drive wheels (front / rear)                                       |                                         | 2 / 2                                                    |
| Steering mode                                                     |                                         | 2 wheel steer, 4 wheel steer, Crab mode                  |
| Engine                                                            |                                         |                                                          |
| Engine brand                                                      |                                         | Deutz                                                    |
| Engine norm                                                       |                                         | Stage V, Tier 4 final                                    |
| Engine model                                                      |                                         | TCD 6.1 L6                                               |
| Number of cylinders / Capacity of cylinders                       |                                         | 6 - 372 in³                                              |
| .C. Engine power rating / Power                                   |                                         | 245 Hp / 180 kW                                          |
| Max. torque / Engine rotation                                     |                                         | 738 ft/lbs@1450 rpm                                      |
| Engine cooling system                                             |                                         | Water                                                    |
| Number of batteries                                               |                                         | 2                                                        |
| Battery voltage                                                   |                                         | 12 V                                                     |
| Drawbar pull                                                      |                                         | 28400 daN                                                |
| Transmission                                                      |                                         | 20400 dain                                               |
| Transmission type                                                 |                                         | Hydrostatic with Powershift                              |
|                                                                   |                                         |                                                          |
| Number of gears (forward / reverse)                               |                                         | 3/3                                                      |
| Max. travel speed                                                 |                                         | 16 mph                                                   |
| Parking brake                                                     |                                         | Automatic negative parking brake                         |
| Service brake                                                     |                                         | Oil-immersed multi-discs braking on front & rea<br>axles |
| Gradeability (laden)                                              |                                         | 36 %                                                     |
| Hydraulics                                                        |                                         |                                                          |
| Hydraulic pump type                                               |                                         | Variable displacement pump                               |
| Hydraulic flow - Pressure                                         |                                         | 82 US gpm - 5076 PSI                                     |
| Fank capacities                                                   |                                         |                                                          |
| Engine oil                                                        |                                         | 6 US gal                                                 |
| Fuel tank                                                         |                                         | 159 US gal                                               |
| Diesel Exhaust fluid (AdBlue® type)                               |                                         | 8 US gal                                                 |
| Noise and vibration                                               |                                         |                                                          |
| Noise to environment (LwA)                                        |                                         | 110 dB                                                   |
|                                                                   |                                         |                                                          |
| Vibration on hands/arms                                           |                                         | < 2.50 m/s <sup>2</sup>                                  |
| Noise at driving position (LpA) tested following NF EN 12053 norm |                                         | 71 dB                                                    |
| Miscellaneous<br>October 2010                                     |                                         |                                                          |
| Cab certification                                                 |                                         | Cabin ROPS - FOPS level 2                                |
| Controls                                                          |                                         | JSM                                                      |
| Attachment recognition system (E-Reco)                            |                                         | Standard                                                 |
|                                                                   |                                         |                                                          |

## MHT 12330 - Dimensional drawing