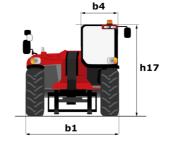

# **MHT 12330**

|                                                                   | MHT 12330                               | Created on April 16, 2025 at 12:52 AM L                  |
|-------------------------------------------------------------------|-----------------------------------------|----------------------------------------------------------|
| Capacities                                                        |                                         | Imperial                                                 |
| Max. capacity                                                     |                                         | 72753 lb                                                 |
| .oad center of gravity                                            | С                                       | 47 in                                                    |
| Aax. lifting height                                               | , i i i i i i i i i i i i i i i i i i i | 39 ft 1 in                                               |
| Maximum outreach                                                  |                                         | 21 ft 8 in                                               |
| Veight and dimensions                                             |                                         | 211101                                                   |
| Dverall length                                                    | 1                                       | 35 ft 4 in                                               |
| Jnladen weight (with forks)                                       |                                         | 108027 lb                                                |
| Ground clearance                                                  | m4                                      | 1 ft 11 in                                               |
| Vheelbase                                                         |                                         | 16 ft 1 in                                               |
|                                                                   | y<br>12                                 | 27 ft 6 in                                               |
| .ength to face of forks<br>Dverall width                          |                                         |                                                          |
|                                                                   | b1                                      | 9 ft 9 in                                                |
| Dverall height                                                    | h17                                     | 11 ft 10 in                                              |
| Dverall cab width                                                 | b4                                      | 3 ft 2 in                                                |
| Filt-up angle                                                     | a4                                      | 10 °                                                     |
| illt-down angle                                                   | a5                                      | 100 °                                                    |
| External turning radius (over tyres)                              | Wa1                                     | 24 ft 4 in                                               |
| Duter turning radius (with forks)                                 | b15                                     | 30 ft 7 in                                               |
| Forks length / width / section                                    | l / e / s                               | 94 in x 4 in x 10 in                                     |
| Frame leveling corrector                                          | a9                                      | 6 °                                                      |
| Wheels                                                            |                                         |                                                          |
| Standard tires                                                    |                                         | 21.00 R35                                                |
| Number of front wheels / rear wheels                              |                                         | 2 / 2                                                    |
| Steering wheels (front / rear)                                    |                                         | 4 / 4                                                    |
| Drive wheels (front / rear)                                       |                                         | 2 / 2                                                    |
| Steering mode                                                     |                                         | 2 wheel steer, 4 wheel steer, Crab mode                  |
| Engine                                                            |                                         |                                                          |
| Engine brand                                                      |                                         | Deutz                                                    |
| Engine norm                                                       |                                         | Stage V, Tier 4 final                                    |
| Engine model                                                      |                                         | TCD 6.1 L6                                               |
| Number of cylinders / Capacity of cylinders                       |                                         | 6 - 372 in³                                              |
| .C. Engine power rating / Power                                   |                                         | 245 Hp / 180 kW                                          |
| Max. torque / Engine rotation                                     |                                         | 738 ft/lbs@1450 rpm                                      |
| Engine cooling system                                             |                                         | Water                                                    |
| Number of batteries                                               |                                         | 2                                                        |
| Battery voltage                                                   |                                         | 12 V                                                     |
| Drawbar pull                                                      |                                         | 28400 daN                                                |
| Transmission                                                      |                                         | 20400 dain                                               |
| Transmission type                                                 |                                         | Hydrostatic with Powershift                              |
|                                                                   |                                         |                                                          |
| Number of gears (forward / reverse)                               |                                         | 3/3                                                      |
| Max. travel speed                                                 |                                         | 16 mph                                                   |
| Parking brake                                                     |                                         | Automatic negative parking brake                         |
| Service brake                                                     |                                         | Oil-immersed multi-discs braking on front & rea<br>axles |
| Gradeability (laden)                                              |                                         | 36 %                                                     |
| Hydraulics                                                        |                                         |                                                          |
| Hydraulic pump type                                               |                                         | Variable displacement pump                               |
| Hydraulic flow - Pressure                                         |                                         | 82 US gpm - 5076 PSI                                     |
| Fank capacities                                                   |                                         |                                                          |
| Engine oil                                                        |                                         | 6 US gal                                                 |
| Fuel tank                                                         |                                         | 159 US gal                                               |
| Diesel Exhaust fluid (AdBlue® type)                               |                                         | 8 US gal                                                 |
| Noise and vibration                                               |                                         |                                                          |
| Noise to environment (LwA)                                        |                                         | 110 dB                                                   |
|                                                                   |                                         |                                                          |
| Vibration on hands/arms                                           |                                         | < 2.50 m/s <sup>2</sup>                                  |
| Noise at driving position (LpA) tested following NF EN 12053 norm |                                         | 71 dB                                                    |
| Miscellaneous<br>October 2010                                     |                                         |                                                          |
| Cab certification                                                 |                                         | Cabin ROPS - FOPS level 2                                |
| Controls                                                          |                                         | JSM                                                      |
| Attachment recognition system (E-Reco)                            |                                         | Standard                                                 |
|                                                                   |                                         |                                                          |

## MHT 12330 - Dimensional drawing