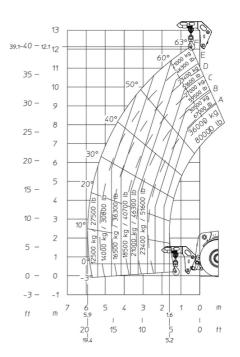

#### Machine on tires with forks LC 1200 mm Imperial

Machine on tires with 3-hook jib 36000 kg (Imperial)