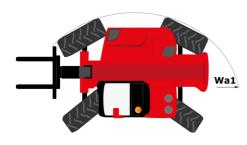

# **MHT 12330**

|                                                                   | MHT 12330                               | Created on April 16, 2025 at 12:52 AM L                  |
|-------------------------------------------------------------------|-----------------------------------------|----------------------------------------------------------|
| Capacities                                                        |                                         | Imperial                                                 |
| Max. capacity                                                     |                                         | 72753 lb                                                 |
| .oad center of gravity                                            | С                                       | 47 in                                                    |
| Aax. lifting height                                               | , i i i i i i i i i i i i i i i i i i i | 39 ft 1 in                                               |
| Maximum outreach                                                  |                                         | 21 ft 8 in                                               |
| Veight and dimensions                                             |                                         | 211101                                                   |
| Dverall length                                                    | 1                                       | 35 ft 4 in                                               |
| Jnladen weight (with forks)                                       |                                         | 108027 lb                                                |
| Ground clearance                                                  | m4                                      | 1 ft 11 in                                               |
| Vheelbase                                                         |                                         | 16 ft 1 in                                               |
|                                                                   | y<br>12                                 | 27 ft 6 in                                               |
| .ength to face of forks<br>Dverall width                          |                                         |                                                          |
|                                                                   | b1                                      | 9 ft 9 in                                                |
| Dverall height                                                    | h17                                     | 11 ft 10 in                                              |
| Dverall cab width                                                 | b4                                      | 3 ft 2 in                                                |
| Filt-up angle                                                     | a4                                      | 10 °                                                     |
| illt-down angle                                                   | a5                                      | 100 °                                                    |
| External turning radius (over tyres)                              | Wa1                                     | 24 ft 4 in                                               |
| Duter turning radius (with forks)                                 | b15                                     | 30 ft 7 in                                               |
| Forks length / width / section                                    | l / e / s                               | 94 in x 4 in x 10 in                                     |
| Frame leveling corrector                                          | a9                                      | 6 °                                                      |
| Wheels                                                            |                                         |                                                          |
| Standard tires                                                    |                                         | 21.00 R35                                                |
| Number of front wheels / rear wheels                              |                                         | 2 / 2                                                    |
| Steering wheels (front / rear)                                    |                                         | 4 / 4                                                    |
| Drive wheels (front / rear)                                       |                                         | 2 / 2                                                    |
| Steering mode                                                     |                                         | 2 wheel steer, 4 wheel steer, Crab mode                  |
| Engine                                                            |                                         |                                                          |
| Engine brand                                                      |                                         | Deutz                                                    |
| Engine norm                                                       |                                         | Stage V, Tier 4 final                                    |
| Engine model                                                      |                                         | TCD 6.1 L6                                               |
| Number of cylinders / Capacity of cylinders                       |                                         | 6 - 372 in³                                              |
| .C. Engine power rating / Power                                   |                                         | 245 Hp / 180 kW                                          |
| Max. torque / Engine rotation                                     |                                         | 738 ft/lbs@1450 rpm                                      |
| Engine cooling system                                             |                                         | Water                                                    |
| Number of batteries                                               |                                         | 2                                                        |
| Battery voltage                                                   |                                         | 12 V                                                     |
| Drawbar pull                                                      |                                         | 28400 daN                                                |
| Transmission                                                      |                                         | 20400 dain                                               |
| Transmission type                                                 |                                         | Hydrostatic with Powershift                              |
|                                                                   |                                         |                                                          |
| Number of gears (forward / reverse)                               |                                         | 3/3                                                      |
| Max. travel speed                                                 |                                         | 16 mph                                                   |
| Parking brake                                                     |                                         | Automatic negative parking brake                         |
| Service brake                                                     |                                         | Oil-immersed multi-discs braking on front & rea<br>axles |
| Gradeability (laden)                                              |                                         | 36 %                                                     |
| Hydraulics                                                        |                                         |                                                          |
| Hydraulic pump type                                               |                                         | Variable displacement pump                               |
| Hydraulic flow - Pressure                                         |                                         | 82 US gpm - 5076 PSI                                     |
| Fank capacities                                                   |                                         |                                                          |
| Engine oil                                                        |                                         | 6 US gal                                                 |
| Fuel tank                                                         |                                         | 159 US gal                                               |
| Diesel Exhaust fluid (AdBlue® type)                               |                                         | 8 US gal                                                 |
| Noise and vibration                                               |                                         |                                                          |
| Noise to environment (LwA)                                        |                                         | 110 dB                                                   |
|                                                                   |                                         |                                                          |
| Vibration on hands/arms                                           |                                         | < 2.50 m/s <sup>2</sup>                                  |
| Noise at driving position (LpA) tested following NF EN 12053 norm |                                         | 71 dB                                                    |
| Miscellaneous<br>October 2010                                     |                                         |                                                          |
| Cab certification                                                 |                                         | Cabin ROPS - FOPS level 2                                |
| Controls                                                          |                                         | JSM                                                      |
| Attachment recognition system (E-Reco)                            |                                         | Standard                                                 |
|                                                                   |                                         |                                                          |

## MHT 12330 - Dimensional drawing