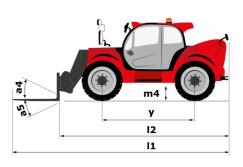

## MHT 12330 - Dimensional drawing

# **MHT 12330**

| <b>инт 12330</b> Created on July 31, 2025 at 10:03 AM U |
|---------------------------------------------------------|
|---------------------------------------------------------|

|                                                                   | MHT 12330 | Created on July 31, 2025 at 10:03 AM UT                   |
|-------------------------------------------------------------------|-----------|-----------------------------------------------------------|
| Capacities                                                        |           | Metric                                                    |
| Max. capacity                                                     |           | 33000 kg                                                  |
| Load center of gravity                                            | с         | 1200 mm                                                   |
| Max. lifting height                                               |           | 11.92 m                                                   |
| Maximum outreach                                                  |           | 6.60 m                                                    |
| Weight and dimensions                                             |           |                                                           |
| Overall length                                                    | 1         | 10.77 m                                                   |
| Unladen weight (with forks)                                       |           | 49000 kg                                                  |
| Ground clearance                                                  | m4        | 0.59 m                                                    |
| Wheelbase                                                         | у         | 4.90 m                                                    |
| Length to face of forks                                           | 12        | 8.37 m                                                    |
| Overall width                                                     | b1        | 2.98 m                                                    |
| Overall height                                                    | h17       | 3.60 m                                                    |
| Overall cab width                                                 | b4        | 0.97 m                                                    |
| Tilt-up angle                                                     | a4        | 10 °                                                      |
| Tilt-down angle                                                   | a5        | 100 °                                                     |
| External turning radius (over tyres)                              | Wa1       | 7.42 m                                                    |
| Outer turning radius (with forks)                                 | b15       | 9.33 m                                                    |
| Forks length / width / section                                    | l / e / s | 2400 mm x 110 mm x 250 mm                                 |
| Frame leveling corrector                                          | a9        | 6 °                                                       |
| Wheels                                                            |           |                                                           |
| Standard tires                                                    |           | 21.00 R35                                                 |
| Number of front wheels / rear wheels                              |           | 2 / 2                                                     |
| Steering wheels (front / rear)                                    |           | 4 / 4                                                     |
| Drive wheels (front / rear)                                       |           | 2 / 2                                                     |
| Steering mode                                                     |           | 2 wheel steer, 4 wheel steer, Crab mode                   |
| Engine                                                            |           |                                                           |
| Engine brand                                                      |           | Deutz                                                     |
| Engine norm                                                       |           | Stage V, Tier 4 final                                     |
| Engine model                                                      |           | TCD 6.1 L6                                                |
| Number of cylinders / Capacity of cylinders                       |           | 6 - 6100 cm³                                              |
| I.C. Engine power rating / Power                                  |           | 245 Hp / 180 kW                                           |
| Max. torque / Engine rotation                                     |           | 1000 Nm@1450 rpm                                          |
| Engine cooling system                                             |           | Water                                                     |
| Number of batteries                                               |           | 2                                                         |
| Battery voltage                                                   |           | 12 V                                                      |
| Drawbar pull                                                      |           | 28400 daN                                                 |
| Transmission                                                      |           |                                                           |
| Transmission type                                                 |           | Hydrostatic with Powershift                               |
| Number of gears (forward / reverse)                               |           | 3 / 3                                                     |
| Max. travel speed                                                 |           | 25 km/h                                                   |
| Parking brake                                                     |           | Automatic negative parking brake                          |
| Service brake                                                     |           | Oil-immersed multi-discs braking on front & rear<br>axles |
| Gradeability (laden)                                              |           | 36 %                                                      |
| Hydraulics                                                        |           |                                                           |
| Hydraulic pump type                                               |           | Variable displacement pump                                |
| Hydraulic flow - Pressure                                         |           | 310 l/min - 350 bar                                       |
| Tank capacities                                                   |           |                                                           |
| Engine oil                                                        |           | 21 I                                                      |
| Fuel tank                                                         |           | 600 I                                                     |
| Diesel Exhaust fluid (AdBlue® type)                               |           | 32 I                                                      |
| Noise and vibration                                               |           |                                                           |
| Noise to environment (LwA)                                        |           | 110 dB                                                    |
| Vibration on hands/arms                                           |           | < 2.50 m/s²                                               |
| Noise at driving position (LpA) tested following NF EN 12053 norm |           | 71 dB                                                     |
| Miscellaneous                                                     |           |                                                           |
| Cab certification                                                 |           | Cabin ROPS - FOPS level 2                                 |
| Controls                                                          |           | JSM                                                       |
| Attachment recognition system (E-Reco)                            |           | Standard                                                  |
|                                                                   |           |                                                           |