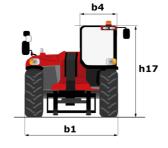

## MHT 12330 - Dimensional drawing

# **MHT 12330**

| <b>инт 12330</b> Created on July 31, 2025 at 10:03 AM U |
|---------------------------------------------------------|
|---------------------------------------------------------|

|                                                                   | MHT 12330 | Created on July 31, 2025 at 10:03 AM UT                   |
|-------------------------------------------------------------------|-----------|-----------------------------------------------------------|
| Capacities                                                        |           | Metric                                                    |
| Max. capacity                                                     |           | 33000 kg                                                  |
| Load center of gravity                                            | с         | 1200 mm                                                   |
| Max. lifting height                                               |           | 11.92 m                                                   |
| Maximum outreach                                                  |           | 6.60 m                                                    |
| Weight and dimensions                                             |           |                                                           |
| Overall length                                                    | 1         | 10.77 m                                                   |
| Unladen weight (with forks)                                       |           | 49000 kg                                                  |
| Ground clearance                                                  | m4        | 0.59 m                                                    |
| Wheelbase                                                         | у         | 4.90 m                                                    |
| Length to face of forks                                           | 12        | 8.37 m                                                    |
| Overall width                                                     | b1        | 2.98 m                                                    |
| Overall height                                                    | h17       | 3.60 m                                                    |
| Overall cab width                                                 | b4        | 0.97 m                                                    |
| Tilt-up angle                                                     | a4        | 10 °                                                      |
| Tilt-down angle                                                   | a5        | 100 °                                                     |
| External turning radius (over tyres)                              | Wa1       | 7.42 m                                                    |
| Outer turning radius (with forks)                                 | b15       | 9.33 m                                                    |
| Forks length / width / section                                    | l / e / s | 2400 mm x 110 mm x 250 mm                                 |
| Frame leveling corrector                                          | a9        | 6 °                                                       |
| Wheels                                                            |           |                                                           |
| Standard tires                                                    |           | 21.00 R35                                                 |
| Number of front wheels / rear wheels                              |           | 2 / 2                                                     |
| Steering wheels (front / rear)                                    |           | 4 / 4                                                     |
| Drive wheels (front / rear)                                       |           | 2 / 2                                                     |
| Steering mode                                                     |           | 2 wheel steer, 4 wheel steer, Crab mode                   |
| Engine                                                            |           |                                                           |
| Engine brand                                                      |           | Deutz                                                     |
| Engine norm                                                       |           | Stage V, Tier 4 final                                     |
| Engine model                                                      |           | TCD 6.1 L6                                                |
| Number of cylinders / Capacity of cylinders                       |           | 6 - 6100 cm³                                              |
| I.C. Engine power rating / Power                                  |           | 245 Hp / 180 kW                                           |
| Max. torque / Engine rotation                                     |           | 1000 Nm@1450 rpm                                          |
| Engine cooling system                                             |           | Water                                                     |
| Number of batteries                                               |           | 2                                                         |
| Battery voltage                                                   |           | 12 V                                                      |
| Drawbar pull                                                      |           | 28400 daN                                                 |
| Transmission                                                      |           |                                                           |
| Transmission type                                                 |           | Hydrostatic with Powershift                               |
| Number of gears (forward / reverse)                               |           | 3 / 3                                                     |
| Max. travel speed                                                 |           | 25 km/h                                                   |
| Parking brake                                                     |           | Automatic negative parking brake                          |
| Service brake                                                     |           | Oil-immersed multi-discs braking on front & rear<br>axles |
| Gradeability (laden)                                              |           | 36 %                                                      |
| Hydraulics                                                        |           |                                                           |
| Hydraulic pump type                                               |           | Variable displacement pump                                |
| Hydraulic flow - Pressure                                         |           | 310 l/min - 350 bar                                       |
| Tank capacities                                                   |           |                                                           |
| Engine oil                                                        |           | 21 I                                                      |
| Fuel tank                                                         |           | 600 I                                                     |
| Diesel Exhaust fluid (AdBlue® type)                               |           | 32 I                                                      |
| Noise and vibration                                               |           |                                                           |
| Noise to environment (LwA)                                        |           | 110 dB                                                    |
| Vibration on hands/arms                                           |           | < 2.50 m/s²                                               |
| Noise at driving position (LpA) tested following NF EN 12053 norm |           | 71 dB                                                     |
| Miscellaneous                                                     |           |                                                           |
| Cab certification                                                 |           | Cabin ROPS - FOPS level 2                                 |
| Controls                                                          |           | JSM                                                       |
| Attachment recognition system (E-Reco)                            |           | Standard                                                  |
|                                                                   |           |                                                           |