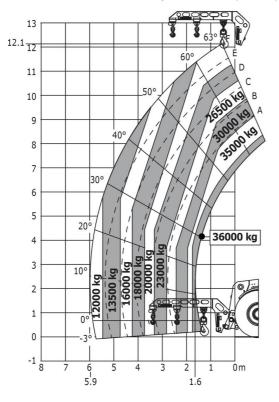

### MHT 12330 - Load chart

### Machine on tires with hook 36000 kg (Metric)

Head Office B.P. 249 - 430 rue de l'Aubinière 44150 Ancenis Cedex - France Tel: +33 (0)2 40 09 10 11 - Fax: +33 (0)2 40 09 10 97 www.manitou.com

This publication provides a description of the configuration versions and options for Manitou products, which may differ for equipment. The equipment presented in this brochure may be part of a series, as an option, or it may not be available, depending on the versions. Manitou reserves the right, at any time and without notice, to amend the specifications described and represented. The specifications provided do not bind the manufacturer. For more details, please contact your Manitou agent. This is not a contractually binding document. The presentation of the products is not contractually binding. List of specifications non-exhaustive. The logos as well as the visual identity of the company are owned by Manitou and cannot be used without authorisation. All rights reserved. The photos and diagrams contained in this brochure are only provided for consultation and information purposes.