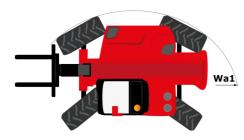

## MHT 12330 - Dimensional drawing

# **MHT 12330**

| <b>инт 12330</b> Created on July 31, 2025 at 10:03 AM U |
|---------------------------------------------------------|
|---------------------------------------------------------|

|                                                                   | MHT 12330 | Created on July 31, 2025 at 10:03 AM UT                   |
|-------------------------------------------------------------------|-----------|-----------------------------------------------------------|
| Capacities                                                        |           | Metric                                                    |
| Max. capacity                                                     |           | 33000 kg                                                  |
| Load center of gravity                                            | с         | 1200 mm                                                   |
| Max. lifting height                                               |           | 11.92 m                                                   |
| Maximum outreach                                                  |           | 6.60 m                                                    |
| Weight and dimensions                                             |           |                                                           |
| Overall length                                                    | 1         | 10.77 m                                                   |
| Unladen weight (with forks)                                       |           | 49000 kg                                                  |
| Ground clearance                                                  | m4        | 0.59 m                                                    |
| Wheelbase                                                         | у         | 4.90 m                                                    |
| Length to face of forks                                           | 12        | 8.37 m                                                    |
| Overall width                                                     | b1        | 2.98 m                                                    |
| Overall height                                                    | h17       | 3.60 m                                                    |
| Overall cab width                                                 | b4        | 0.97 m                                                    |
| Tilt-up angle                                                     | a4        | 10 °                                                      |
| Tilt-down angle                                                   | a5        | 100 °                                                     |
| External turning radius (over tyres)                              | Wa1       | 7.42 m                                                    |
| Outer turning radius (with forks)                                 | b15       | 9.33 m                                                    |
| Forks length / width / section                                    | l / e / s | 2400 mm x 110 mm x 250 mm                                 |
| Frame leveling corrector                                          | a9        | 6 °                                                       |
| Wheels                                                            |           |                                                           |
| Standard tires                                                    |           | 21.00 R35                                                 |
| Number of front wheels / rear wheels                              |           | 2 / 2                                                     |
| Steering wheels (front / rear)                                    |           | 4 / 4                                                     |
| Drive wheels (front / rear)                                       |           | 2 / 2                                                     |
| Steering mode                                                     |           | 2 wheel steer, 4 wheel steer, Crab mode                   |
| Engine                                                            |           |                                                           |
| Engine brand                                                      |           | Deutz                                                     |
| Engine norm                                                       |           | Stage V, Tier 4 final                                     |
| Engine model                                                      |           | TCD 6.1 L6                                                |
| Number of cylinders / Capacity of cylinders                       |           | 6 - 6100 cm³                                              |
| I.C. Engine power rating / Power                                  |           | 245 Hp / 180 kW                                           |
| Max. torque / Engine rotation                                     |           | 1000 Nm@1450 rpm                                          |
| Engine cooling system                                             |           | Water                                                     |
| Number of batteries                                               |           | 2                                                         |
| Battery voltage                                                   |           | 12 V                                                      |
| Drawbar pull                                                      |           | 28400 daN                                                 |
| Transmission                                                      |           |                                                           |
| Transmission type                                                 |           | Hydrostatic with Powershift                               |
| Number of gears (forward / reverse)                               |           | 3 / 3                                                     |
| Max. travel speed                                                 |           | 25 km/h                                                   |
| Parking brake                                                     |           | Automatic negative parking brake                          |
| Service brake                                                     |           | Oil-immersed multi-discs braking on front & rear<br>axles |
| Gradeability (laden)                                              |           | 36 %                                                      |
| Hydraulics                                                        |           |                                                           |
| Hydraulic pump type                                               |           | Variable displacement pump                                |
| Hydraulic flow - Pressure                                         |           | 310 l/min - 350 bar                                       |
| Tank capacities                                                   |           |                                                           |
| Engine oil                                                        |           | 21 I                                                      |
| Fuel tank                                                         |           | 600 I                                                     |
| Diesel Exhaust fluid (AdBlue® type)                               |           | 32 I                                                      |
| Noise and vibration                                               |           |                                                           |
| Noise to environment (LwA)                                        |           | 110 dB                                                    |
| Vibration on hands/arms                                           |           | < 2.50 m/s²                                               |
| Noise at driving position (LpA) tested following NF EN 12053 norm |           | 71 dB                                                     |
| Miscellaneous                                                     |           |                                                           |
| Cab certification                                                 |           | Cabin ROPS - FOPS level 2                                 |
| Controls                                                          |           | JSM                                                       |
| Attachment recognition system (E-Reco)                            |           | Standard                                                  |
|                                                                   |           |                                                           |