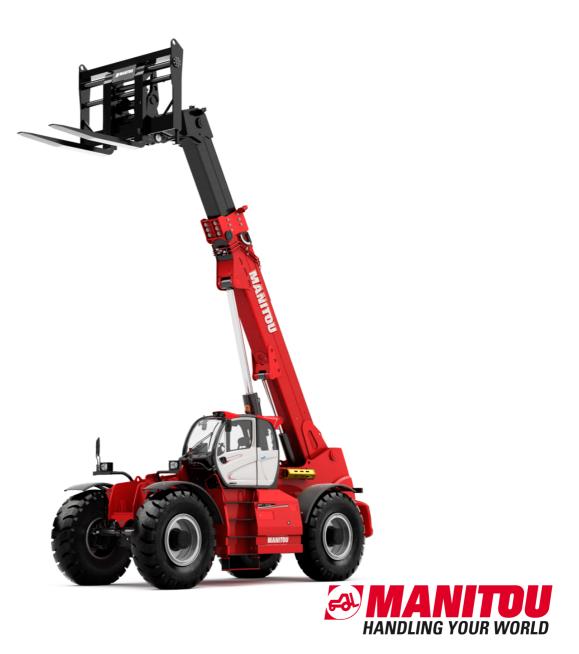

# **MHT 12330**

| <b>инт 12330</b> Created on July 31, 2025 at 10:03 AM U |
|---------------------------------------------------------|
|---------------------------------------------------------|

|                                                                   | MHT 12330 | Created on July 31, 2025 at 10:03 AM UT                   |
|-------------------------------------------------------------------|-----------|-----------------------------------------------------------|
| Capacities                                                        |           | Metric                                                    |
| Max. capacity                                                     |           | 33000 kg                                                  |
| Load center of gravity                                            | с         | 1200 mm                                                   |
| Max. lifting height                                               |           | 11.92 m                                                   |
| Maximum outreach                                                  |           | 6.60 m                                                    |
| Weight and dimensions                                             |           |                                                           |
| Overall length                                                    | 1         | 10.77 m                                                   |
| Unladen weight (with forks)                                       |           | 49000 kg                                                  |
| Ground clearance                                                  | m4        | 0.59 m                                                    |
| Wheelbase                                                         | у         | 4.90 m                                                    |
| Length to face of forks                                           | 12        | 8.37 m                                                    |
| Overall width                                                     | b1        | 2.98 m                                                    |
| Overall height                                                    | h17       | 3.60 m                                                    |
| Overall cab width                                                 | b4        | 0.97 m                                                    |
| Tilt-up angle                                                     | a4        | 10 °                                                      |
| Tilt-down angle                                                   | a5        | 100 °                                                     |
| External turning radius (over tyres)                              | Wa1       | 7.42 m                                                    |
| Outer turning radius (with forks)                                 | b15       | 9.33 m                                                    |
| Forks length / width / section                                    | l / e / s | 2400 mm x 110 mm x 250 mm                                 |
| Frame leveling corrector                                          | a9        | 6 °                                                       |
| Wheels                                                            |           |                                                           |
| Standard tires                                                    |           | 21.00 R35                                                 |
| Number of front wheels / rear wheels                              |           | 2 / 2                                                     |
| Steering wheels (front / rear)                                    |           | 4 / 4                                                     |
| Drive wheels (front / rear)                                       |           | 2 / 2                                                     |
| Steering mode                                                     |           | 2 wheel steer, 4 wheel steer, Crab mode                   |
| Engine                                                            |           |                                                           |
| Engine brand                                                      |           | Deutz                                                     |
| Engine norm                                                       |           | Stage V, Tier 4 final                                     |
| Engine model                                                      |           | TCD 6.1 L6                                                |
| Number of cylinders / Capacity of cylinders                       |           | 6 - 6100 cm³                                              |
| I.C. Engine power rating / Power                                  |           | 245 Hp / 180 kW                                           |
| Max. torque / Engine rotation                                     |           | 1000 Nm@1450 rpm                                          |
| Engine cooling system                                             |           | Water                                                     |
| Number of batteries                                               |           | 2                                                         |
| Battery voltage                                                   |           | 12 V                                                      |
| Drawbar pull                                                      |           | 28400 daN                                                 |
| Transmission                                                      |           |                                                           |
| Transmission type                                                 |           | Hydrostatic with Powershift                               |
| Number of gears (forward / reverse)                               |           | 3 / 3                                                     |
| Max. travel speed                                                 |           | 25 km/h                                                   |
| Parking brake                                                     |           | Automatic negative parking brake                          |
| Service brake                                                     |           | Oil-immersed multi-discs braking on front & rear<br>axles |
| Gradeability (laden)                                              |           | 36 %                                                      |
| Hydraulics                                                        |           |                                                           |
| Hydraulic pump type                                               |           | Variable displacement pump                                |
| Hydraulic flow - Pressure                                         |           | 310 l/min - 350 bar                                       |
| Tank capacities                                                   |           |                                                           |
| Engine oil                                                        |           | 21 I                                                      |
| Fuel tank                                                         |           | 600 I                                                     |
| Diesel Exhaust fluid (AdBlue® type)                               |           | 32 I                                                      |
| Noise and vibration                                               |           |                                                           |
| Noise to environment (LwA)                                        |           | 110 dB                                                    |
| Vibration on hands/arms                                           |           | < 2.50 m/s²                                               |
| Noise at driving position (LpA) tested following NF EN 12053 norm |           | 71 dB                                                     |
| Miscellaneous                                                     |           |                                                           |
| Cab certification                                                 |           | Cabin ROPS - FOPS level 2                                 |
| Controls                                                          |           | JSM                                                       |
| Attachment recognition system (E-Reco)                            |           | Standard                                                  |
|                                                                   |           |                                                           |