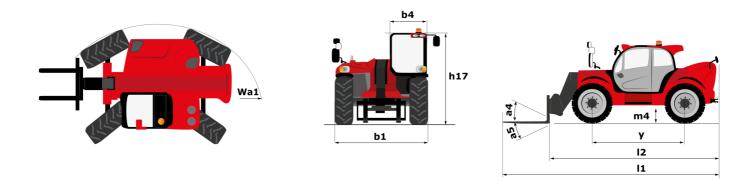

|         |

## MHT 12330 - Dimensional drawing



MHT 12330 - Load chart



**Mining Specifications** 

MHT 12330



Head Office B.P. 249 - 430 rue de l'Aubinière 44150 Ancenis Cedex - France Tel: +33 (0)2 40 09 10 11 - Fax: +33 (0)2 40 09 10 97 www.manitou.com



This publication provides a description of the configuration versions and options for Manitou products, which may differ for equipment. The equipment presented in this brochure may be part of a series, as an option, or it may not be available, depending on the versions. Manitou reserves the right, at any time and without notice, to amend the specifications described and represented. The specifications provided do not bind the manufacturer. For more details, please contact your Manitou agent. This is not a contractually binding document. The presentation of the products is not