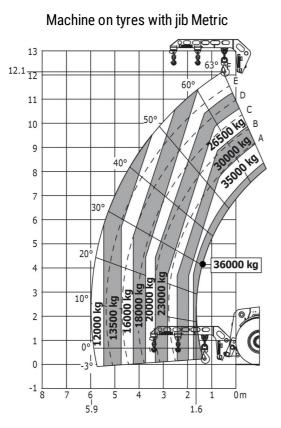

|         |

## MHT 12330 - Dimensional drawing



MHT 12330 - Load chart



**Mining Specifications** 

MHT 12330



Head Office B.P. 249 - 430 rue de l'Aubinière 44150 Ancenis Cedex - France Tel: +33 (0)2 40 09 10 11 - Fax: +33 (0)2 40 09 10 97 www.manitou.com



This publication provides a description of the configuration versions and options for Manitou products, which may differ for equipment. The equipment presented in this brochure may be part of a series, as an option, or it may not be available, depending on the versions. Manitou reserves the right, at any time and without notice, to amend the specifications described and represented. The specifications provided do not bind the manufacturer. For more details, please contact your Manitou agent. This is not a contractually binding document. The presentation of the products is not contractually binding. Lis