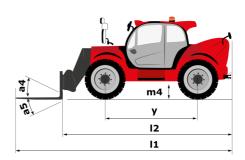

|           | JUNI                                            |

### MHT 12330 - Dimensional drawing







MHT 12330 - Load chart

### Machine on tyres with jib Metric



## **Mining Specifications**

MHT 12330





#### **Head Office**

B.P. 249 - 430 rue de l'Aubinière 44150 Ancenis Cedex - France Tel: +33 (0)2 40 09 10 11 - Fax: +33 (0)2 40 09 10 97 www.manitou.com



This publication provides a description of the configuration versions and options for Manitou products, which may differ for equipment. The equipment presented in this brochure may be part of a series, as an option, or it may not be available, depending on the versions. Manitou reserves the right, at any time and without notice, to amend the specifications described and represented. The specifications provided do not bind the manufacturer. For more details, please contact your Manitou agent. This is not a contractually bindin