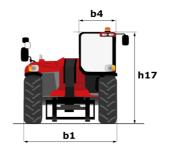

|           | JUNI                                            |

### MHT 12330 - Dimensional drawing







MHT 12330 - Load chart

### Machine on tyres with jib Metric



## **Mining Specifications**

MHT 12330





#### **Head Office**

B.P. 249 - 430 rue de l'Aubinière 44150 Ancenis Cedex - France Tel: +33 (0)2 40 09 10 11 - Fax: +33 (0)2 40 09 10 97 www.manitou.com



This publication provides a description of the configuration versions and options for Manitou products, which may differ for equipment. The equipment presented in this brochure may be part of a series, as an option, or it may not be available, depending on the versions. Manitou reserves the right, at any time and without notice, to amend the specifications described and represented. The specifications provided do not bind the manufacturer. For more details, please contact your Manitou agent. This is not a contractually bind