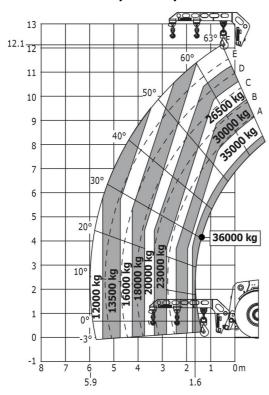

|           | JUNI                                            |

### MHT 12330 - Dimensional drawing







MHT 12330 - Load chart

### Machine on tyres with jib Metric



## **Mining Specifications**

MHT 12330





#### **Head Office**

B.P. 249 - 430 rue de l'Aubinière 44150 Ancenis Cedex - France Tel: +33 (0)2 40 09 10 11 - Fax: +33 (0)2 40 09 10 97 www.manitou.com



This publication provides a description of the configuration versions and options for Manitou products, which may differ for equipment. The equipment presented in this brochure may be part of a series, as an option, or it may not be available, depending on the versions. Manitou reserves the right, at any time and without notice, to amend the specifications described and represented. The specifications provided do not bind the manufacturer. For more details, please contact your Manitou agent. This is not a contractually binding document. The presentation of the products is not contractuall