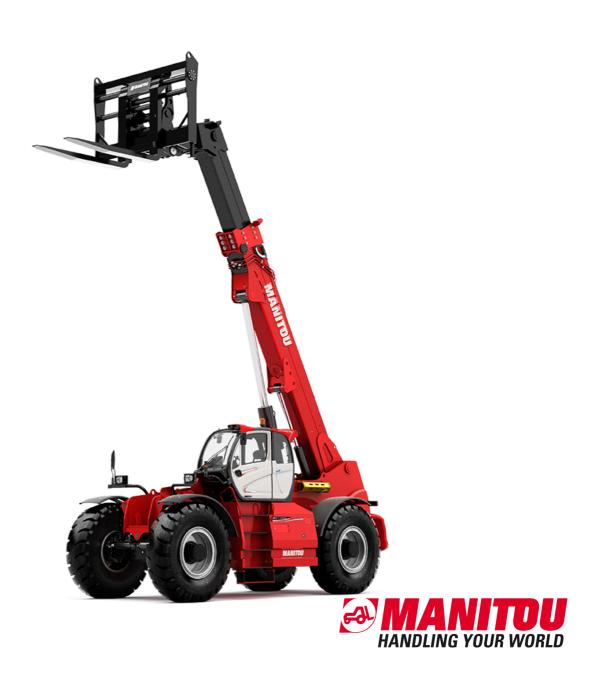

Technical sheet:

# **MHT 12330**



| Capacities