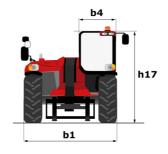

# **MHT-X 12330**

|                                                                   | MHT-X 12330 | мнт-х 12330 Created on August 2, 2025 at 1:26 AM UT       |  |
|-------------------------------------------------------------------|-------------|-----------------------------------------------------------|--|
| Capacities                                                        |             | Metric                                                    |  |
| Max. capacity                                                     |             | 33000 kg                                                  |  |
| Load center of gravity                                            | с           | 1200 mm                                                   |  |
| Max. lifting height                                               |             | 11.92 m                                                   |  |
| Maximum outreach                                                  |             | 6.60 m                                                    |  |
| Weight and dimensions                                             |             |                                                           |  |
| Overall length                                                    | 1           | 10.77 m                                                   |  |
| Unladen weight (with forks)                                       |             | 49000 kg                                                  |  |
| Ground clearance                                                  | m4          | 0.59 m                                                    |  |
| Wheelbase                                                         | У           | 4.90 m                                                    |  |
| Length to face of forks                                           | 12          | 8.37 m                                                    |  |
| Overall width                                                     | b1          | 2.98 m                                                    |  |
| Overall height                                                    | h17         | 3.60 m                                                    |  |
| Overall cab width                                                 | b4          | 0.97 m                                                    |  |
| Tilt-up angle                                                     | a4          | 10 °                                                      |  |
| Tilt-down angle                                                   | a5          | 100 °                                                     |  |
| External turning radius (over tyres)                              | Wa1         | 7.42 m                                                    |  |
| Outer turning radius (with forks)                                 | b15         | 9.33 m                                                    |  |
| Forks length / width / section                                    | l / e / s   | 2400 mm x 250 mm x 110 mm                                 |  |
| Frame leveling corrector                                          | a9          | 6 °                                                       |  |
| Wheels                                                            |             |                                                           |  |
| Standard tires                                                    |             | 21.00 R35                                                 |  |
| Number of front wheels / rear wheels                              |             | 2/2                                                       |  |
| Drive wheels (front / rear)                                       |             | 2/2                                                       |  |
| Steering mode                                                     |             | 2 wheel steer, 4 wheel steer, Crab mode                   |  |
| Engine                                                            |             |                                                           |  |
| Engine brand                                                      |             | Deutz                                                     |  |
| Engine norm                                                       |             | Stage III / Tier 3                                        |  |
| Engine model                                                      |             | TCD 6.1 L6                                                |  |
| Number of cylinders / Capacity of cylinders                       |             | 6 - 6100 cm³                                              |  |
| I.C. Engine power rating / Power                                  |             | 245 Hp / 180 kW                                           |  |
| Max. torque / Engine rotation                                     |             | 1000 Nm@1450 rpm                                          |  |
| Engine cooling system                                             |             | Water                                                     |  |
| Number of batteries                                               |             | 2                                                         |  |
| Battery voltage                                                   |             | 12 V                                                      |  |
| Drawbar pull                                                      |             | 28400 daN                                                 |  |
| Transmission                                                      |             |                                                           |  |
| Transmission type                                                 |             | Hydrostatic with Powershift                               |  |
| Number of gears (forward / reverse)                               |             | 3 / 3                                                     |  |
| Max. travel speed                                                 |             | 25 km/h                                                   |  |
| Parking brake                                                     |             | Automatic negative parking brake                          |  |
| Service brake                                                     |             | Oil-immersed multi-discs braking on front & rear<br>axles |  |
| Gradeability (laden)                                              |             | 36 %                                                      |  |
| Hydraulics                                                        |             |                                                           |  |
| Hydraulic pump type                                               |             | Variable displacement pump                                |  |
| Hydraulic flow - Pressure                                         |             | 310 l/min - 350 bar                                       |  |
| Tank capacities                                                   |             |                                                           |  |
| Engine oil                                                        |             | 21                                                        |  |
| Fuel tank                                                         |             | 600 I                                                     |  |
| Noise and vibration                                               |             |                                                           |  |
| Noise to environment (LwA)                                        |             | 110 dB                                                    |  |
| Vibration on hands/arms                                           |             | < 2.50 m/s <sup>2</sup>                                   |  |
| Noise at driving position (LpA) tested following NF EN 12053 norm |             | 71 dB                                                     |  |
| Miscellaneous                                                     |             |                                                           |  |
| Cab certification                                                 |             | Cabin ROPS - FOPS level 2                                 |  |
| Controls                                                          |             | JSM                                                       |  |
| Attachment recognition system (E-Reco)                            |             | Standard                                                  |  |
|                                                                   |             | Standard                                                  |  |

## MHT-X 12330 - Dimensional drawing