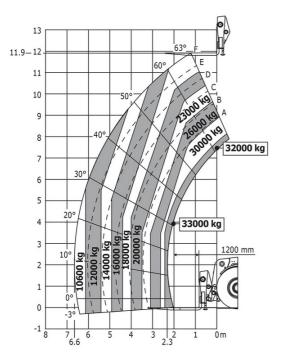

#### MHT-X 12330 - Load chart

#### Machine on tires with forks LC 1200 mm Metric

Machine on tires with 3-hook jib 36000 kg (Metric)