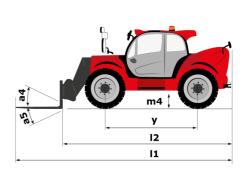

# **MHT-X 12330**

|                                                                   | MHT-X 12330 | мнт-х 12330 Created on August 2, 2025 at 1:26 AM UT       |  |
|-------------------------------------------------------------------|-------------|-----------------------------------------------------------|--|
| Capacities                                                        |             | Metric                                                    |  |
| Max. capacity                                                     |             | 33000 kg                                                  |  |
| Load center of gravity                                            | с           | 1200 mm                                                   |  |
| Max. lifting height                                               |             | 11.92 m                                                   |  |
| Maximum outreach                                                  |             | 6.60 m                                                    |  |
| Weight and dimensions                                             |             |                                                           |  |
| Overall length                                                    | 1           | 10.77 m                                                   |  |
| Unladen weight (with forks)                                       |             | 49000 kg                                                  |  |
| Ground clearance                                                  | m4          | 0.59 m                                                    |  |
| Wheelbase                                                         | У           | 4.90 m                                                    |  |
| Length to face of forks                                           | 12          | 8.37 m                                                    |  |
| Overall width                                                     | b1          | 2.98 m                                                    |  |
| Overall height                                                    | h17         | 3.60 m                                                    |  |
| Overall cab width                                                 | b4          | 0.97 m                                                    |  |
| Tilt-up angle                                                     | a4          | 10 °                                                      |  |
| Tilt-down angle                                                   | a5          | 100 °                                                     |  |
| External turning radius (over tyres)                              | Wa1         | 7.42 m                                                    |  |
| Outer turning radius (with forks)                                 | b15         | 9.33 m                                                    |  |
| Forks length / width / section                                    | l / e / s   | 2400 mm x 250 mm x 110 mm                                 |  |
| Frame leveling corrector                                          | a9          | 6 °                                                       |  |
| Wheels                                                            |             |                                                           |  |
| Standard tires                                                    |             | 21.00 R35                                                 |  |
| Number of front wheels / rear wheels                              |             | 2/2                                                       |  |
| Drive wheels (front / rear)                                       |             | 2/2                                                       |  |
| Steering mode                                                     |             | 2 wheel steer, 4 wheel steer, Crab mode                   |  |
| Engine                                                            |             |                                                           |  |
| Engine brand                                                      |             | Deutz                                                     |  |
| Engine norm                                                       |             | Stage III / Tier 3                                        |  |
| Engine model                                                      |             | TCD 6.1 L6                                                |  |
| Number of cylinders / Capacity of cylinders                       |             | 6 - 6100 cm³                                              |  |
| I.C. Engine power rating / Power                                  |             | 245 Hp / 180 kW                                           |  |
| Max. torque / Engine rotation                                     |             | 1000 Nm@1450 rpm                                          |  |
| Engine cooling system                                             |             | Water                                                     |  |
| Number of batteries                                               |             | 2                                                         |  |
| Battery voltage                                                   |             | 12 V                                                      |  |
| Drawbar pull                                                      |             | 28400 daN                                                 |  |
| Transmission                                                      |             |                                                           |  |
| Transmission type                                                 |             | Hydrostatic with Powershift                               |  |
| Number of gears (forward / reverse)                               |             | 3 / 3                                                     |  |
| Max. travel speed                                                 |             | 25 km/h                                                   |  |
| Parking brake                                                     |             | Automatic negative parking brake                          |  |
| Service brake                                                     |             | Oil-immersed multi-discs braking on front & rear<br>axles |  |
| Gradeability (laden)                                              |             | 36 %                                                      |  |
| Hydraulics                                                        |             |                                                           |  |
| Hydraulic pump type                                               |             | Variable displacement pump                                |  |
| Hydraulic flow - Pressure                                         |             | 310 l/min - 350 bar                                       |  |
| Tank capacities                                                   |             |                                                           |  |
| Engine oil                                                        |             | 21                                                        |  |
| Fuel tank                                                         |             | 600 I                                                     |  |
| Noise and vibration                                               |             |                                                           |  |
| Noise to environment (LwA)                                        |             | 110 dB                                                    |  |
| Vibration on hands/arms                                           |             | < 2.50 m/s <sup>2</sup>                                   |  |
| Noise at driving position (LpA) tested following NF EN 12053 norm |             | 71 dB                                                     |  |
| Miscellaneous                                                     |             |                                                           |  |
| Cab certification                                                 |             | Cabin ROPS - FOPS level 2                                 |  |
| Controls                                                          |             | JSM                                                       |  |
| Attachment recognition system (E-Reco)                            |             | Standard                                                  |  |
|                                                                   |             | Standard                                                  |  |

## MHT-X 12330 - Dimensional drawing