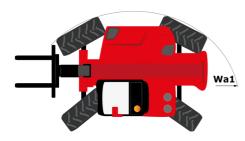

# **MHT-X 12330**

|                                                                   | MHT-X 12330 | мнт-х 12330 Created on August 2, 2025 at 1:26 AM UT       |  |
|-------------------------------------------------------------------|-------------|-----------------------------------------------------------|--|
| Capacities                                                        |             | Metric                                                    |  |
| Max. capacity                                                     |             | 33000 kg                                                  |  |
| Load center of gravity                                            | с           | 1200 mm                                                   |  |
| Max. lifting height                                               |             | 11.92 m                                                   |  |
| Maximum outreach                                                  |             | 6.60 m                                                    |  |
| Weight and dimensions                                             |             |                                                           |  |
| Overall length                                                    | 1           | 10.77 m                                                   |  |
| Unladen weight (with forks)                                       |             | 49000 kg                                                  |  |
| Ground clearance                                                  | m4          | 0.59 m                                                    |  |
| Wheelbase                                                         | У           | 4.90 m                                                    |  |
| Length to face of forks                                           | 12          | 8.37 m                                                    |  |
| Overall width                                                     | b1          | 2.98 m                                                    |  |
| Overall height                                                    | h17         | 3.60 m                                                    |  |
| Overall cab width                                                 | b4          | 0.97 m                                                    |  |
| Tilt-up angle                                                     | a4          | 10 °                                                      |  |
| Tilt-down angle                                                   | a5          | 100 °                                                     |  |
| External turning radius (over tyres)                              | Wa1         | 7.42 m                                                    |  |
| Outer turning radius (with forks)                                 | b15         | 9.33 m                                                    |  |
| Forks length / width / section                                    | l / e / s   | 2400 mm x 250 mm x 110 mm                                 |  |
| Frame leveling corrector                                          | a9          | 6 °                                                       |  |
| Wheels                                                            |             |                                                           |  |
| Standard tires                                                    |             | 21.00 R35                                                 |  |
| Number of front wheels / rear wheels                              |             | 2/2                                                       |  |
| Drive wheels (front / rear)                                       |             | 2/2                                                       |  |
| Steering mode                                                     |             | 2 wheel steer, 4 wheel steer, Crab mode                   |  |
| Engine                                                            |             |                                                           |  |
| Engine brand                                                      |             | Deutz                                                     |  |
| Engine norm                                                       |             | Stage III / Tier 3                                        |  |
| Engine model                                                      |             | TCD 6.1 L6                                                |  |
| Number of cylinders / Capacity of cylinders                       |             | 6 - 6100 cm³                                              |  |
| I.C. Engine power rating / Power                                  |             | 245 Hp / 180 kW                                           |  |
| Max. torque / Engine rotation                                     |             | 1000 Nm@1450 rpm                                          |  |
| Engine cooling system                                             |             | Water                                                     |  |
| Number of batteries                                               |             | 2                                                         |  |
| Battery voltage                                                   |             | 12 V                                                      |  |
| Drawbar pull                                                      |             | 28400 daN                                                 |  |
| Transmission                                                      |             |                                                           |  |
| Transmission type                                                 |             | Hydrostatic with Powershift                               |  |
| Number of gears (forward / reverse)                               |             | 3 / 3                                                     |  |
| Max. travel speed                                                 |             | 25 km/h                                                   |  |
| Parking brake                                                     |             | Automatic negative parking brake                          |  |
| Service brake                                                     |             | Oil-immersed multi-discs braking on front & rear<br>axles |  |
| Gradeability (laden)                                              |             | 36 %                                                      |  |
| Hydraulics                                                        |             |                                                           |  |
| Hydraulic pump type                                               |             | Variable displacement pump                                |  |
| Hydraulic flow - Pressure                                         |             | 310 l/min - 350 bar                                       |  |
| Tank capacities                                                   |             |                                                           |  |
| Engine oil                                                        |             | 21                                                        |  |
| Fuel tank                                                         |             | 600 I                                                     |  |
| Noise and vibration                                               |             |                                                           |  |
| Noise to environment (LwA)                                        |             | 110 dB                                                    |  |
| Vibration on hands/arms                                           |             | < 2.50 m/s <sup>2</sup>                                   |  |
| Noise at driving position (LpA) tested following NF EN 12053 norm |             | 71 dB                                                     |  |
| Miscellaneous                                                     |             |                                                           |  |
| Cab certification                                                 |             | Cabin ROPS - FOPS level 2                                 |  |
| Controls                                                          |             | JSM                                                       |  |
| Attachment recognition system (E-Reco)                            |             | Standard                                                  |  |
|                                                                   |             | Standard                                                  |  |

## MHT-X 12330 - Dimensional drawing