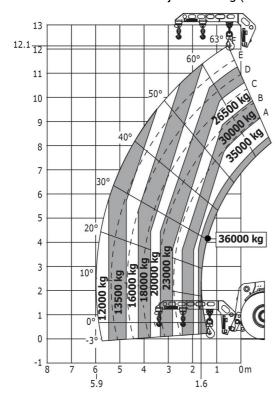

### Machine on tires with hook 36000 kg (Metric)

### Machine on tires with 3-hook jib 36000 kg (Metric)