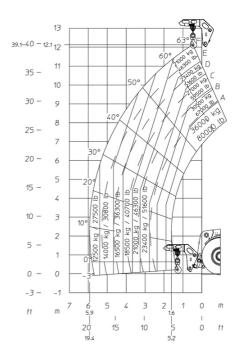

### MHT-X 12330 - Load chart

#### Machine on tires with forks LC 1200 mm Metric