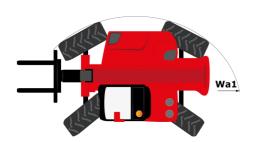

### MHT-X 12330 - Dimensional drawing

## **MHT-X 12330**

|                                                                   | MHT-X 12330 | Created on August 2, 2025 at 1:55 AM UT          |
|-------------------------------------------------------------------|-------------|--------------------------------------------------|
| Capacities                                                        |             | Metric                                           |
| Max. capacity                                                     |             | 33000 kg                                         |
| Load center of gravity                                            | С           | 1200 mm                                          |
| Max. lifting height                                               |             | 11.92 m                                          |
| Maximum outreach                                                  |             | 6.60 m                                           |
| Weight and dimensions                                             |             | 0.00 III                                         |
| Overall length                                                    | l1          | 10.77 m                                          |
|                                                                   | II          |                                                  |
| Unladen weight (with forks)                                       |             | 49000 kg                                         |
| Ground clearance                                                  | m4          | 0.59 m                                           |
| Wheelbase                                                         | у           | 4.90 m                                           |
| Length to face of forks                                           | 12          | 8.37 m                                           |
| Overall width                                                     | b1          | 2.98 m                                           |
| Overall height                                                    | h17         | 3.60 m                                           |
| Overall cab width                                                 | b4          | 0.97 m                                           |
| Tilt-up angle                                                     | a4          | 10 °                                             |
| Tilt-down angle                                                   | a5          | 100 °                                            |
| External turning radius (over tyres)                              | Wa1         | 7.42 m                                           |
| Outer turning radius (with forks)                                 | b15         | 9.33 m                                           |
| Forks length / width / section                                    | I / e / s   | 2400 mm x 250 mm x 110 mm                        |
| Frame leveling corrector                                          | a9          | 6 °                                              |
| Wheels                                                            |             | •                                                |
| Standard tires                                                    |             | 21.00 R35                                        |
| Number of front wheels / rear wheels                              |             | 2/2                                              |
|                                                                   |             |                                                  |
| Drive wheels (front / rear)                                       |             | 2 / 2                                            |
| Steering mode                                                     |             | 2 wheel steer, 4 wheel steer, Crab mode          |
| Engine                                                            |             |                                                  |
| Engine brand                                                      |             | Deutz                                            |
| Engine norm                                                       |             | Stage III / Tier 3                               |
| Engine model                                                      |             | TCD 6.1 L6                                       |
| Number of cylinders / Capacity of cylinders                       |             | 6 - 6100 cm³                                     |
| I.C. Engine power rating / Power                                  |             | 245 Hp / 180 kW                                  |
| Max. torque / Engine rotation                                     |             | 1000 Nm@1450 rpm                                 |
| Engine cooling system                                             |             | Water                                            |
| Number of batteries                                               |             | 2                                                |
| Battery voltage                                                   |             | 12 V                                             |
| Drawbar pull                                                      |             | 28400 daN                                        |
| Transmission                                                      |             |                                                  |
| Transmission type                                                 |             | Hydrostatic with Powershift                      |
| Number of gears (forward / reverse)                               |             | 3 / 3                                            |
| Max. travel speed                                                 |             | 25 km/h                                          |
| Parking brake                                                     |             | Automatic negative parking brake                 |
| •                                                                 |             | Oil-immersed multi-discs braking on front & rear |
| Service brake                                                     |             | axles                                            |
| Gradeability (laden)                                              |             | 36 %                                             |
| Hydraulics                                                        |             |                                                  |
| Hydraulic pump type                                               |             | Variable displacement pump                       |
| Hydraulic flow - Pressure                                         |             | 310 l/min - 350 bar                              |
| Tank capacities                                                   |             |                                                  |
| Engine oil                                                        |             | 21 l                                             |
| Fuel tank                                                         |             | 600 I                                            |
| Noise and vibration                                               |             |                                                  |
| Noise to environment (LwA)                                        |             | 110 dB                                           |
| Vibration on hands/arms                                           |             | < 2.50 m/s²                                      |
| Noise at driving position (LpA) tested following NF EN 12053 norm |             | 71 dB                                            |
| Miscellaneous                                                     |             | , 1 db                                           |
| Cab certification                                                 |             | Cabin ROPS - FOPS level 2                        |
| Controls                                                          |             | JSM                                              |
| Attachment recognition system (E-Reco)                            |             | Standard                                         |
| Addition recognition system (L neco)                              |             | Stallualu                                        |