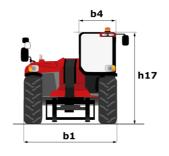

### MHT-X 12330 - Dimensional drawing

## **MHT-X 12330**

|                                                                   | MHT-X 12330 | Created on August 2, 2025 at 1:55 AM UT          |
|-------------------------------------------------------------------|-------------|--------------------------------------------------|
| Capacities                                                        |             | Metric                                           |
| Max. capacity                                                     |             | 33000 kg                                         |
| Load center of gravity                                            | С           | 1200 mm                                          |
| Max. lifting height                                               |             | 11.92 m                                          |
| Maximum outreach                                                  |             | 6.60 m                                           |
| Weight and dimensions                                             |             | 0.00 III                                         |
| Overall length                                                    | l1          | 10.77 m                                          |
|                                                                   | II          |                                                  |
| Unladen weight (with forks)                                       |             | 49000 kg                                         |
| Ground clearance                                                  | m4          | 0.59 m                                           |
| Wheelbase                                                         | у           | 4.90 m                                           |
| Length to face of forks                                           | 12          | 8.37 m                                           |
| Overall width                                                     | b1          | 2.98 m                                           |
| Overall height                                                    | h17         | 3.60 m                                           |
| Overall cab width                                                 | b4          | 0.97 m                                           |
| Tilt-up angle                                                     | a4          | 10 °                                             |
| Tilt-down angle                                                   | a5          | 100 °                                            |
| External turning radius (over tyres)                              | Wa1         | 7.42 m                                           |
| Outer turning radius (with forks)                                 | b15         | 9.33 m                                           |
| Forks length / width / section                                    | I / e / s   | 2400 mm x 250 mm x 110 mm                        |
| Frame leveling corrector                                          | a9          | 6 °                                              |
| Wheels                                                            |             | •                                                |
| Standard tires                                                    |             | 21.00 R35                                        |
| Number of front wheels / rear wheels                              |             | 2/2                                              |
|                                                                   |             |                                                  |
| Drive wheels (front / rear)                                       |             | 2 / 2                                            |
| Steering mode                                                     |             | 2 wheel steer, 4 wheel steer, Crab mode          |
| Engine                                                            |             |                                                  |
| Engine brand                                                      |             | Deutz                                            |
| Engine norm                                                       |             | Stage III / Tier 3                               |
| Engine model                                                      |             | TCD 6.1 L6                                       |
| Number of cylinders / Capacity of cylinders                       |             | 6 - 6100 cm³                                     |
| I.C. Engine power rating / Power                                  |             | 245 Hp / 180 kW                                  |
| Max. torque / Engine rotation                                     |             | 1000 Nm@1450 rpm                                 |
| Engine cooling system                                             |             | Water                                            |
| Number of batteries                                               |             | 2                                                |
| Battery voltage                                                   |             | 12 V                                             |
| Drawbar pull                                                      |             | 28400 daN                                        |
| Transmission                                                      |             |                                                  |
| Transmission type                                                 |             | Hydrostatic with Powershift                      |
| Number of gears (forward / reverse)                               |             | 3 / 3                                            |
| Max. travel speed                                                 |             | 25 km/h                                          |
| Parking brake                                                     |             | Automatic negative parking brake                 |
| •                                                                 |             | Oil-immersed multi-discs braking on front & rear |
| Service brake                                                     |             | axles                                            |
| Gradeability (laden)                                              |             | 36 %                                             |
| Hydraulics                                                        |             |                                                  |
| Hydraulic pump type                                               |             | Variable displacement pump                       |
| Hydraulic flow - Pressure                                         |             | 310 l/min - 350 bar                              |
| Tank capacities                                                   |             |                                                  |
| Engine oil                                                        |             | 21 l                                             |
| Fuel tank                                                         |             | 600 I                                            |
| Noise and vibration                                               |             |                                                  |
| Noise to environment (LwA)                                        |             | 110 dB                                           |
| Vibration on hands/arms                                           |             | < 2.50 m/s²                                      |
| Noise at driving position (LpA) tested following NF EN 12053 norm |             | 71 dB                                            |
| Miscellaneous                                                     |             | , 1 db                                           |
| Cab certification                                                 |             | Cabin ROPS - FOPS level 2                        |
| Controls                                                          |             | JSM                                              |
| Attachment recognition system (E-Reco)                            |             | Standard                                         |
| Addition recognition system (L neco)                              |             | Stallualu                                        |