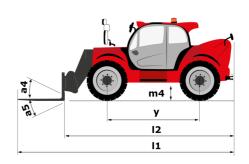

### MHT-X 12330 - Dimensional drawing

## **MHT-X 12330**

|                                                                   | MHT-X 12330 | Created on August 2, 2025 at 1:55 AM UT          |
|-------------------------------------------------------------------|-------------|--------------------------------------------------|
| Capacities                                                        |             | Metric                                           |
| Max. capacity                                                     |             | 33000 kg                                         |
| Load center of gravity                                            | С           | 1200 mm                                          |
| Max. lifting height                                               |             | 11.92 m                                          |
| Maximum outreach                                                  |             | 6.60 m                                           |
| Weight and dimensions                                             |             | 0.00 III                                         |
| Overall length                                                    | l1          | 10.77 m                                          |
|                                                                   | II          |                                                  |
| Unladen weight (with forks)                                       |             | 49000 kg                                         |
| Ground clearance                                                  | m4          | 0.59 m                                           |
| Wheelbase                                                         | у           | 4.90 m                                           |
| Length to face of forks                                           | 12          | 8.37 m                                           |
| Overall width                                                     | b1          | 2.98 m                                           |
| Overall height                                                    | h17         | 3.60 m                                           |
| Overall cab width                                                 | b4          | 0.97 m                                           |
| Tilt-up angle                                                     | a4          | 10 °                                             |
| Tilt-down angle                                                   | a5          | 100 °                                            |
| External turning radius (over tyres)                              | Wa1         | 7.42 m                                           |
| Outer turning radius (with forks)                                 | b15         | 9.33 m                                           |
| Forks length / width / section                                    | I / e / s   | 2400 mm x 250 mm x 110 mm                        |
| Frame leveling corrector                                          | a9          | 6 °                                              |
| Wheels                                                            |             | •                                                |
| Standard tires                                                    |             | 21.00 R35                                        |
| Number of front wheels / rear wheels                              |             | 2/2                                              |
|                                                                   |             |                                                  |
| Drive wheels (front / rear)                                       |             | 2 / 2                                            |
| Steering mode                                                     |             | 2 wheel steer, 4 wheel steer, Crab mode          |
| Engine                                                            |             |                                                  |
| Engine brand                                                      |             | Deutz                                            |
| Engine norm                                                       |             | Stage III / Tier 3                               |
| Engine model                                                      |             | TCD 6.1 L6                                       |
| Number of cylinders / Capacity of cylinders                       |             | 6 - 6100 cm³                                     |
| I.C. Engine power rating / Power                                  |             | 245 Hp / 180 kW                                  |
| Max. torque / Engine rotation                                     |             | 1000 Nm@1450 rpm                                 |
| Engine cooling system                                             |             | Water                                            |
| Number of batteries                                               |             | 2                                                |
| Battery voltage                                                   |             | 12 V                                             |
| Drawbar pull                                                      |             | 28400 daN                                        |
| Transmission                                                      |             |                                                  |
| Transmission type                                                 |             | Hydrostatic with Powershift                      |
| Number of gears (forward / reverse)                               |             | 3 / 3                                            |
| Max. travel speed                                                 |             | 25 km/h                                          |
| Parking brake                                                     |             | Automatic negative parking brake                 |
| •                                                                 |             | Oil-immersed multi-discs braking on front & rear |
| Service brake                                                     |             | axles                                            |
| Gradeability (laden)                                              |             | 36 %                                             |
| Hydraulics                                                        |             |                                                  |
| Hydraulic pump type                                               |             | Variable displacement pump                       |
| Hydraulic flow - Pressure                                         |             | 310 l/min - 350 bar                              |
| Tank capacities                                                   |             |                                                  |
| Engine oil                                                        |             | 21 l                                             |
| Fuel tank                                                         |             | 600 I                                            |
| Noise and vibration                                               |             |                                                  |
| Noise to environment (LwA)                                        |             | 110 dB                                           |
| Vibration on hands/arms                                           |             | < 2.50 m/s²                                      |
| Noise at driving position (LpA) tested following NF EN 12053 norm |             | 71 dB                                            |
| Miscellaneous                                                     |             | , 1 db                                           |
| Cab certification                                                 |             | Cabin ROPS - FOPS level 2                        |
| Controls                                                          |             | JSM                                              |
| Attachment recognition system (E-Reco)                            |             | Standard                                         |
| Addition recognition system (L neco)                              |             | Stallualu                                        |