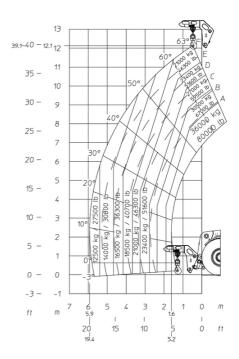

#### MHT-X 12330 - Load chart

#### Machine on tires with forks LC 1200 mm Metric

### 11.9-12 11 10 9 8 4 40° 50° 60° 1200 kg 33000 kg 33000 kg 33000 kg 33000 kg 1200 mm 1200 mm 1200 mm