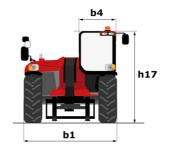

## MHT-X 12330 - Dimensional drawing

# **MHT-X 12330**

|                                                                   | MHT-X 12330 | Created on August 2, 2025 at 1:37 AM UT          |
|-------------------------------------------------------------------|-------------|--------------------------------------------------|
| Capacities                                                        |             | Metric                                           |
| Max. capacity                                                     |             | 33000 kg                                         |
| Load center of gravity                                            | c           | 1200 mm                                          |
| Max. lifting height                                               |             | 11.92 m                                          |
| Maximum outreach                                                  |             | 6.60 m                                           |
| Weight and dimensions                                             |             | 0.00 III                                         |
| Overall length                                                    | l1          | 10.77 m                                          |
|                                                                   | П           | 49000 kg                                         |
| Unladen weight (with forks)                                       | 4           |                                                  |
| Ground clearance                                                  | m4          | 0.59 m                                           |
| Wheelbase                                                         | у           | 4.90 m                                           |
| Length to face of forks                                           | I2          | 8.37 m                                           |
| Overall width                                                     | b1          | 2.98 m                                           |
| Overall height                                                    | h17         | 3.60 m                                           |
| Overall cab width                                                 | b4          | 0.97 m                                           |
| Tilt-up angle                                                     | a4          | 10 °                                             |
| Tilt-down angle                                                   | a5          | 100 °                                            |
| External turning radius (over tyres)                              | Wa1         | 7.42 m                                           |
| Outer turning radius (with forks)                                 | b15         | 9.33 m                                           |
| Forks length / width / section                                    | I / e / s   | 2400 mm x 250 mm x 110 mm                        |
| Frame leveling corrector                                          | a9          | 6 °                                              |
| Wheels                                                            |             | -                                                |
| Standard tires                                                    |             | 21.00 R35                                        |
| Number of front wheels / rear wheels                              |             | 2/2                                              |
|                                                                   |             |                                                  |
| Drive wheels (front / rear)                                       |             | 2 / 2                                            |
| Steering mode                                                     |             | 2 wheel steer, 4 wheel steer, Crab mode          |
| Engine                                                            |             |                                                  |
| Engine brand                                                      |             | Deutz                                            |
| Engine norm                                                       |             | Stage III / Tier 3                               |
| Engine model                                                      |             | TCD 6.1 L6                                       |
| Number of cylinders / Capacity of cylinders                       |             | 6 - 6100 cm <sup>3</sup>                         |
| I.C. Engine power rating / Power                                  |             | 245 Hp / 180 kW                                  |
| Max. torque / Engine rotation                                     |             | 1000 Nm@1450 rpm                                 |
| Engine cooling system                                             |             | Water                                            |
| Number of batteries                                               |             | 2                                                |
| Battery voltage                                                   |             | 12 V                                             |
| Drawbar pull                                                      |             | 28400 daN                                        |
| Transmission                                                      |             |                                                  |
| Transmission type                                                 |             | Hydrostatic with Powershift                      |
| Number of gears (forward / reverse)                               |             | 3 / 3                                            |
| Max. travel speed                                                 |             | 25 km/h                                          |
| Parking brake                                                     |             | Automatic negative parking brake                 |
| •                                                                 |             | Oil-immersed multi-discs braking on front & rear |
| Service brake                                                     |             | axles                                            |
| Gradeability (laden)                                              |             | 36 %                                             |
| Hydraulics                                                        |             |                                                  |
| Hydraulic pump type                                               |             | Variable displacement pump                       |
| Hydraulic flow - Pressure                                         |             | 310 l/min - 350 bar                              |
| Tank capacities                                                   |             |                                                  |
| Engine oil                                                        |             | 21                                               |
| Fuel tank                                                         |             | 600 I                                            |
| Noise and vibration                                               |             |                                                  |
| Noise to environment (LwA)                                        |             | 110 dB                                           |
| Vibration on hands/arms                                           |             | < 2.50 m/s²                                      |
| Noise at driving position (LpA) tested following NF EN 12053 norm |             | 71 dB                                            |
| Miscellaneous                                                     |             | . 1 00                                           |
| Cab certification                                                 |             | Cabin ROPS - FOPS level 2                        |
| Controls                                                          |             | JSM                                              |
| Attachment recognition system (E-Reco)                            |             | Standard                                         |
|                                                                   |             | - 3110010                                        |