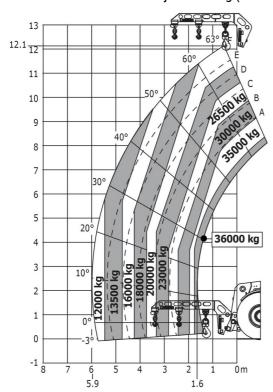

#### Machine on tires with hook 36000 kg (Metric)

#### Machine on tires with 3-hook jib 36000 kg (Metric)