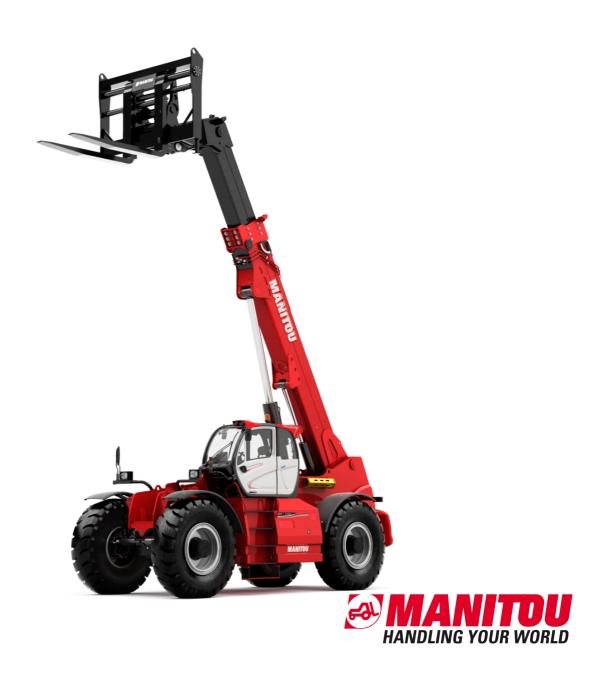

Technical sheet:

# **MHT-X 12330**

|                                                                   | MHT-X 12330 | Created on August 2, 2025 at 1:37 AM UT          |
|-------------------------------------------------------------------|-------------|--------------------------------------------------|
| Capacities                                                        |             | Metric                                           |
| Max. capacity                                                     |             | 33000 kg                                         |
| Load center of gravity                                            | c           | 1200 mm                                          |
| Max. lifting height                                               |             | 11.92 m                                          |
| Maximum outreach                                                  |             | 6.60 m                                           |
| Weight and dimensions                                             |             | 0.00 III                                         |
| Overall length                                                    | l1          | 10.77 m                                          |
|                                                                   | П           | 49000 kg                                         |
| Unladen weight (with forks)                                       | 4           |                                                  |
| Ground clearance                                                  | m4          | 0.59 m                                           |
| Wheelbase                                                         | у           | 4.90 m                                           |
| Length to face of forks                                           | I2          | 8.37 m                                           |
| Overall width                                                     | b1          | 2.98 m                                           |
| Overall height                                                    | h17         | 3.60 m                                           |
| Overall cab width                                                 | b4          | 0.97 m                                           |
| Tilt-up angle                                                     | a4          | 10 °                                             |
| Tilt-down angle                                                   | a5          | 100 °                                            |
| External turning radius (over tyres)                              | Wa1         | 7.42 m                                           |
| Outer turning radius (with forks)                                 | b15         | 9.33 m                                           |
| Forks length / width / section                                    | I / e / s   | 2400 mm x 250 mm x 110 mm                        |
| Frame leveling corrector                                          | a9          | 6 °                                              |
| Wheels                                                            |             | -                                                |
| Standard tires                                                    |             | 21.00 R35                                        |
| Number of front wheels / rear wheels                              |             | 2/2                                              |
|                                                                   |             |                                                  |
| Drive wheels (front / rear)                                       |             | 2 / 2                                            |
| Steering mode                                                     |             | 2 wheel steer, 4 wheel steer, Crab mode          |
| Engine                                                            |             |                                                  |
| Engine brand                                                      |             | Deutz                                            |
| Engine norm                                                       |             | Stage III / Tier 3                               |
| Engine model                                                      |             | TCD 6.1 L6                                       |
| Number of cylinders / Capacity of cylinders                       |             | 6 - 6100 cm <sup>3</sup>                         |
| I.C. Engine power rating / Power                                  |             | 245 Hp / 180 kW                                  |
| Max. torque / Engine rotation                                     |             | 1000 Nm@1450 rpm                                 |
| Engine cooling system                                             |             | Water                                            |
| Number of batteries                                               |             | 2                                                |
| Battery voltage                                                   |             | 12 V                                             |
| Drawbar pull                                                      |             | 28400 daN                                        |
| Transmission                                                      |             |                                                  |
| Transmission type                                                 |             | Hydrostatic with Powershift                      |
| Number of gears (forward / reverse)                               |             | 3 / 3                                            |
| Max. travel speed                                                 |             | 25 km/h                                          |
| Parking brake                                                     |             | Automatic negative parking brake                 |
| •                                                                 |             | Oil-immersed multi-discs braking on front & rear |
| Service brake                                                     |             | axles                                            |
| Gradeability (laden)                                              |             | 36 %                                             |
| Hydraulics                                                        |             |                                                  |
| Hydraulic pump type                                               |             | Variable displacement pump                       |
| Hydraulic flow - Pressure                                         |             | 310 l/min - 350 bar                              |
| Tank capacities                                                   |             |                                                  |
| Engine oil                                                        |             | 21                                               |
| Fuel tank                                                         |             | 600 I                                            |
| Noise and vibration                                               |             |                                                  |
| Noise to environment (LwA)                                        |             | 110 dB                                           |
| Vibration on hands/arms                                           |             | < 2.50 m/s²                                      |
| Noise at driving position (LpA) tested following NF EN 12053 norm |             | 71 dB                                            |
| Miscellaneous                                                     |             | . 1 00                                           |
| Cab certification                                                 |             | Cabin ROPS - FOPS level 2                        |
| Controls                                                          |             | JSM                                              |
| Attachment recognition system (E-Reco)                            |             | Standard                                         |
|                                                                   |             | - 3110010                                        |