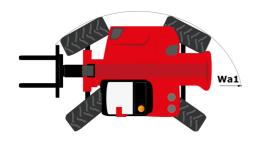

## MHT-X 12330 - Dimensional drawing

# **MHT-X 12330**

|                                                                   | MHT-X 12330 | Created on August 2, 2025 at 1:37 AM UT          |
|-------------------------------------------------------------------|-------------|--------------------------------------------------|
| Capacities                                                        |             | Metric                                           |
| Max. capacity                                                     |             | 33000 kg                                         |
| Load center of gravity                                            | c           | 1200 mm                                          |
| Max. lifting height                                               |             | 11.92 m                                          |
| Maximum outreach                                                  |             | 6.60 m                                           |
| Weight and dimensions                                             |             | 0.00 III                                         |
| Overall length                                                    | l1          | 10.77 m                                          |
|                                                                   | П           | 49000 kg                                         |
| Unladen weight (with forks)                                       | 4           |                                                  |
| Ground clearance                                                  | m4          | 0.59 m                                           |
| Wheelbase                                                         | у           | 4.90 m                                           |
| Length to face of forks                                           | I2          | 8.37 m                                           |
| Overall width                                                     | b1          | 2.98 m                                           |
| Overall height                                                    | h17         | 3.60 m                                           |
| Overall cab width                                                 | b4          | 0.97 m                                           |
| Tilt-up angle                                                     | a4          | 10 °                                             |
| Tilt-down angle                                                   | a5          | 100 °                                            |
| External turning radius (over tyres)                              | Wa1         | 7.42 m                                           |
| Outer turning radius (with forks)                                 | b15         | 9.33 m                                           |
| Forks length / width / section                                    | I / e / s   | 2400 mm x 250 mm x 110 mm                        |
| Frame leveling corrector                                          | a9          | 6 °                                              |
| Wheels                                                            |             | -                                                |
| Standard tires                                                    |             | 21.00 R35                                        |
| Number of front wheels / rear wheels                              |             | 2/2                                              |
|                                                                   |             |                                                  |
| Drive wheels (front / rear)                                       |             | 2 / 2                                            |
| Steering mode                                                     |             | 2 wheel steer, 4 wheel steer, Crab mode          |
| Engine                                                            |             |                                                  |
| Engine brand                                                      |             | Deutz                                            |
| Engine norm                                                       |             | Stage III / Tier 3                               |
| Engine model                                                      |             | TCD 6.1 L6                                       |
| Number of cylinders / Capacity of cylinders                       |             | 6 - 6100 cm <sup>3</sup>                         |
| I.C. Engine power rating / Power                                  |             | 245 Hp / 180 kW                                  |
| Max. torque / Engine rotation                                     |             | 1000 Nm@1450 rpm                                 |
| Engine cooling system                                             |             | Water                                            |
| Number of batteries                                               |             | 2                                                |
| Battery voltage                                                   |             | 12 V                                             |
| Drawbar pull                                                      |             | 28400 daN                                        |
| Transmission                                                      |             |                                                  |
| Transmission type                                                 |             | Hydrostatic with Powershift                      |
| Number of gears (forward / reverse)                               |             | 3 / 3                                            |
| Max. travel speed                                                 |             | 25 km/h                                          |
| Parking brake                                                     |             | Automatic negative parking brake                 |
| •                                                                 |             | Oil-immersed multi-discs braking on front & rear |
| Service brake                                                     |             | axles                                            |
| Gradeability (laden)                                              |             | 36 %                                             |
| Hydraulics                                                        |             |                                                  |
| Hydraulic pump type                                               |             | Variable displacement pump                       |
| Hydraulic flow - Pressure                                         |             | 310 l/min - 350 bar                              |
| Tank capacities                                                   |             |                                                  |
| Engine oil                                                        |             | 21                                               |
| Fuel tank                                                         |             | 600 I                                            |
| Noise and vibration                                               |             |                                                  |
| Noise to environment (LwA)                                        |             | 110 dB                                           |
| Vibration on hands/arms                                           |             | < 2.50 m/s²                                      |
| Noise at driving position (LpA) tested following NF EN 12053 norm |             | 71 dB                                            |
| Miscellaneous                                                     |             | . 1 00                                           |
| Cab certification                                                 |             | Cabin ROPS - FOPS level 2                        |
| Controls                                                          |             | JSM                                              |
| Attachment recognition system (E-Reco)                            |             | Standard                                         |
|                                                                   |             | - 3110010                                        |