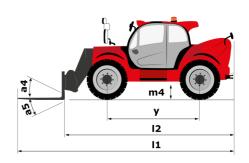

## MHT-X 12330 - Dimensional drawing

# **MHT-X 12330**

|                                                                   | MHT-X 12330 | Created on August 2, 2025 at 1:37 AM UT          |
|-------------------------------------------------------------------|-------------|--------------------------------------------------|
| Capacities                                                        |             | Metric                                           |
| Max. capacity                                                     |             | 33000 kg                                         |
| Load center of gravity                                            | c           | 1200 mm                                          |
| Max. lifting height                                               |             | 11.92 m                                          |
| Maximum outreach                                                  |             | 6.60 m                                           |
| Weight and dimensions                                             |             | 0.00 III                                         |
| Overall length                                                    | l1          | 10.77 m                                          |
|                                                                   | П           | 49000 kg                                         |
| Unladen weight (with forks)                                       | 4           |                                                  |
| Ground clearance                                                  | m4          | 0.59 m                                           |
| Wheelbase                                                         | у           | 4.90 m                                           |
| Length to face of forks                                           | I2          | 8.37 m                                           |
| Overall width                                                     | b1          | 2.98 m                                           |
| Overall height                                                    | h17         | 3.60 m                                           |
| Overall cab width                                                 | b4          | 0.97 m                                           |
| Tilt-up angle                                                     | a4          | 10 °                                             |
| Tilt-down angle                                                   | a5          | 100 °                                            |
| External turning radius (over tyres)                              | Wa1         | 7.42 m                                           |
| Outer turning radius (with forks)                                 | b15         | 9.33 m                                           |
| Forks length / width / section                                    | I / e / s   | 2400 mm x 250 mm x 110 mm                        |
| Frame leveling corrector                                          | a9          | 6 °                                              |
| Wheels                                                            |             | -                                                |
| Standard tires                                                    |             | 21.00 R35                                        |
| Number of front wheels / rear wheels                              |             | 2/2                                              |
|                                                                   |             |                                                  |
| Drive wheels (front / rear)                                       |             | 2 / 2                                            |
| Steering mode                                                     |             | 2 wheel steer, 4 wheel steer, Crab mode          |
| Engine                                                            |             |                                                  |
| Engine brand                                                      |             | Deutz                                            |
| Engine norm                                                       |             | Stage III / Tier 3                               |
| Engine model                                                      |             | TCD 6.1 L6                                       |
| Number of cylinders / Capacity of cylinders                       |             | 6 - 6100 cm <sup>3</sup>                         |
| I.C. Engine power rating / Power                                  |             | 245 Hp / 180 kW                                  |
| Max. torque / Engine rotation                                     |             | 1000 Nm@1450 rpm                                 |
| Engine cooling system                                             |             | Water                                            |
| Number of batteries                                               |             | 2                                                |
| Battery voltage                                                   |             | 12 V                                             |
| Drawbar pull                                                      |             | 28400 daN                                        |
| Transmission                                                      |             |                                                  |
| Transmission type                                                 |             | Hydrostatic with Powershift                      |
| Number of gears (forward / reverse)                               |             | 3 / 3                                            |
| Max. travel speed                                                 |             | 25 km/h                                          |
| Parking brake                                                     |             | Automatic negative parking brake                 |
| •                                                                 |             | Oil-immersed multi-discs braking on front & rear |
| Service brake                                                     |             | axles                                            |
| Gradeability (laden)                                              |             | 36 %                                             |
| Hydraulics                                                        |             |                                                  |
| Hydraulic pump type                                               |             | Variable displacement pump                       |
| Hydraulic flow - Pressure                                         |             | 310 l/min - 350 bar                              |
| Tank capacities                                                   |             |                                                  |
| Engine oil                                                        |             | 21                                               |
| Fuel tank                                                         |             | 600 I                                            |
| Noise and vibration                                               |             |                                                  |
| Noise to environment (LwA)                                        |             | 110 dB                                           |
| Vibration on hands/arms                                           |             | < 2.50 m/s²                                      |
| Noise at driving position (LpA) tested following NF EN 12053 norm |             | 71 dB                                            |
| Miscellaneous                                                     |             | . 1 00                                           |
| Cab certification                                                 |             | Cabin ROPS - FOPS level 2                        |
| Controls                                                          |             | JSM                                              |
| Attachment recognition system (E-Reco)                            |             | Standard                                         |
|                                                                   |             | - 3110010                                        |