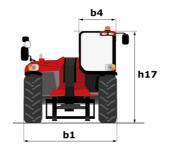

# **MHT-X 12330**

| Capacities                                                        | Metric                                                  |
|-------------------------------------------------------------------|---------------------------------------------------------|
| Max. capacity                                                     | 33000 kg                                                |
| Load center of gravity                                            | c 1200 mm                                               |
| Max. lifting height                                               | 11.92 m                                                 |
| Maximum outreach                                                  | 6.60 m                                                  |
| Weight and dimensions                                             |                                                         |
| Overall length                                                    | l1 10.77 m                                              |
| Unladen weight (with forks)                                       | 49000 kg                                                |
| Ground clearance                                                  | m4 0.59 m                                               |
| Wheelbase                                                         | y 4.90 m                                                |
| Length to face of forks                                           | l2 8.37 m                                               |
| Overall width                                                     | b1 2.98 m                                               |
| Overall height                                                    | h17 3.60 m                                              |
| Overall cab width                                                 | b4 0.97 m                                               |
| Tilt-up angle                                                     | a4 10 °                                                 |
| Tilt-down angle                                                   | a5 100 °                                                |
| External turning radius (over tyres)                              | Wa1 7.42 m                                              |
| Outer turning radius (with forks)                                 | b15 9.33 m                                              |
| Forks length / width / section                                    | l / e / s 2400 mm x 250 mm x 110 mm                     |
| Frame leveling corrector                                          | a9 6°                                                   |
| Wheels                                                            |                                                         |
| Standard tires                                                    | 21.00 R35                                               |
| Number of front wheels / rear wheels                              | 2/2                                                     |
|                                                                   | 2/2                                                     |
| Drive wheels (front / rear)                                       |                                                         |
| Steering mode                                                     | 2 wheel steer, 4 wheel steer, Crab mode                 |
| Engine                                                            |                                                         |
| Engine brand                                                      | Deutz                                                   |
| Engine norm                                                       | Stage III / Tier 3                                      |
| Engine model                                                      | TCD 6.1 L6                                              |
| Number of cylinders / Capacity of cylinders                       | 6 - 6100 cm <sup>3</sup>                                |
| I.C. Engine power rating / Power                                  | 245 Hp / 180 kW                                         |
| Max. torque / Engine rotation                                     | 1000 Nm@1450 rpm                                        |
| Engine cooling system                                             | Water                                                   |
| Number of batteries                                               | 2                                                       |
| Battery voltage                                                   | 12 V                                                    |
| Drawbar pull                                                      | 28400 daN                                               |
| Transmission                                                      |                                                         |
| Transmission type                                                 | Hydrostatic with Powershift                             |
| Number of gears (forward / reverse)                               | 3/3                                                     |
| Max. travel speed                                                 | 25 km/h                                                 |
| Parking brake                                                     | Automatic negative parking brake                        |
| Service brake                                                     | Oil-immersed multi-discs braking on front & re<br>axles |
| Gradeability (laden)                                              | 36 %                                                    |
| Hydraulics                                                        |                                                         |
| Hydraulic pump type                                               | Variable displacement pump                              |
| Hydraulic flow - Pressure                                         | 310 l/min - 350 bar                                     |
| Tank capacities                                                   |                                                         |
| Engine oil                                                        | 21                                                      |
| Fuel tank                                                         | 600 I                                                   |
| Noise and vibration                                               |                                                         |
| Noise to environment (LwA)                                        | 110 dB                                                  |
| Vibration on hands/arms                                           | < 2.50 m/s²                                             |
| Noise at driving position (LpA) tested following NF EN 12053 norm | 71 dB                                                   |
| Miscellaneous                                                     |                                                         |
| Cab certification                                                 | Cabin ROPS - FOPS level 2                               |
| Controls                                                          | JSM                                                     |
| Attachment recognition system (E-Reco)                            | Standard                                                |
|                                                                   | Standard                                                |

## MHT-X 12330 - Dimensional drawing