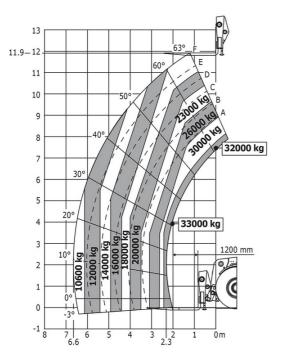

#### MHT-X 12330 - Load chart

#### Machine on tires with forks LC 1200 mm Metric

Machine on tires with 3-hook jib 36000 kg (Metric)