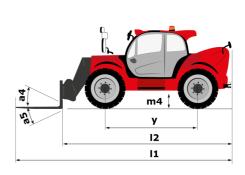

# **MHT-X 12330**

| Capacities                                                        | Metric                                                  |
|-------------------------------------------------------------------|---------------------------------------------------------|
| Max. capacity                                                     | 33000 kg                                                |
| Load center of gravity                                            | c 1200 mm                                               |
| Max. lifting height                                               | 11.92 m                                                 |
| Maximum outreach                                                  | 6.60 m                                                  |
| Weight and dimensions                                             |                                                         |
| Overall length                                                    | l1 10.77 m                                              |
| Unladen weight (with forks)                                       | 49000 kg                                                |
| Ground clearance                                                  | m4 0.59 m                                               |
| Wheelbase                                                         | y 4.90 m                                                |
| Length to face of forks                                           | l2 8.37 m                                               |
| Overall width                                                     | b1 2.98 m                                               |
| Overall height                                                    | h17 3.60 m                                              |
| Overall cab width                                                 | b4 0.97 m                                               |
| Tilt-up angle                                                     | a4 10 °                                                 |
| Tilt-down angle                                                   | a5 100 °                                                |
| External turning radius (over tyres)                              | Wa1 7.42 m                                              |
| Outer turning radius (with forks)                                 | b15 9.33 m                                              |
| Forks length / width / section                                    | l / e / s 2400 mm x 250 mm x 110 mm                     |
| Frame leveling corrector                                          | a9 6°                                                   |
| Wheels                                                            |                                                         |
| Standard tires                                                    | 21.00 R35                                               |
| Number of front wheels / rear wheels                              | 2/2                                                     |
|                                                                   | 2/2                                                     |
| Drive wheels (front / rear)                                       |                                                         |
| Steering mode                                                     | 2 wheel steer, 4 wheel steer, Crab mode                 |
| Engine                                                            |                                                         |
| Engine brand                                                      | Deutz                                                   |
| Engine norm                                                       | Stage III / Tier 3                                      |
| Engine model                                                      | TCD 6.1 L6                                              |
| Number of cylinders / Capacity of cylinders                       | 6 - 6100 cm <sup>3</sup>                                |
| I.C. Engine power rating / Power                                  | 245 Hp / 180 kW                                         |
| Max. torque / Engine rotation                                     | 1000 Nm@1450 rpm                                        |
| Engine cooling system                                             | Water                                                   |
| Number of batteries                                               | 2                                                       |
| Battery voltage                                                   | 12 V                                                    |
| Drawbar pull                                                      | 28400 daN                                               |
| Transmission                                                      |                                                         |
| Transmission type                                                 | Hydrostatic with Powershift                             |
| Number of gears (forward / reverse)                               | 3/3                                                     |
| Max. travel speed                                                 | 25 km/h                                                 |
| Parking brake                                                     | Automatic negative parking brake                        |
| Service brake                                                     | Oil-immersed multi-discs braking on front & re<br>axles |
| Gradeability (laden)                                              | 36 %                                                    |
| Hydraulics                                                        |                                                         |
| Hydraulic pump type                                               | Variable displacement pump                              |
| Hydraulic flow - Pressure                                         | 310 l/min - 350 bar                                     |
| Tank capacities                                                   |                                                         |
| Engine oil                                                        | 21                                                      |
| Fuel tank                                                         | 600 I                                                   |
| Noise and vibration                                               |                                                         |
| Noise to environment (LwA)                                        | 110 dB                                                  |
| Vibration on hands/arms                                           | < 2.50 m/s²                                             |
| Noise at driving position (LpA) tested following NF EN 12053 norm | 71 dB                                                   |
| Miscellaneous                                                     |                                                         |
| Cab certification                                                 | Cabin ROPS - FOPS level 2                               |
| Controls                                                          | JSM                                                     |
| Attachment recognition system (E-Reco)                            | Standard                                                |
|                                                                   | Standard                                                |

## MHT-X 12330 - Dimensional drawing