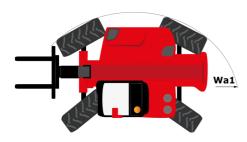

# **MHT-X 12330**

| Capacities                                                        | Metric                                                  |
|-------------------------------------------------------------------|---------------------------------------------------------|
| Max. capacity                                                     | 33000 kg                                                |
| Load center of gravity                                            | c 1200 mm                                               |
| Max. lifting height                                               | 11.92 m                                                 |
| Maximum outreach                                                  | 6.60 m                                                  |
| Weight and dimensions                                             |                                                         |
| Overall length                                                    | l1 10.77 m                                              |
| Unladen weight (with forks)                                       | 49000 kg                                                |
| Ground clearance                                                  | m4 0.59 m                                               |
| Wheelbase                                                         | y 4.90 m                                                |
| Length to face of forks                                           | l2 8.37 m                                               |
| Overall width                                                     | b1 2.98 m                                               |
| Overall height                                                    | h17 3.60 m                                              |
| Overall cab width                                                 | b4 0.97 m                                               |
| Tilt-up angle                                                     | a4 10 °                                                 |
| Tilt-down angle                                                   | a5 100 °                                                |
| External turning radius (over tyres)                              | Wa1 7.42 m                                              |
| Outer turning radius (with forks)                                 | b15 9.33 m                                              |
| Forks length / width / section                                    | l / e / s 2400 mm x 250 mm x 110 mm                     |
| Frame leveling corrector                                          | a9 6°                                                   |
| Wheels                                                            |                                                         |
| Standard tires                                                    | 21.00 R35                                               |
| Number of front wheels / rear wheels                              | 2/2                                                     |
|                                                                   | 2/2                                                     |
| Drive wheels (front / rear)                                       |                                                         |
| Steering mode                                                     | 2 wheel steer, 4 wheel steer, Crab mode                 |
| Engine                                                            |                                                         |
| Engine brand                                                      | Deutz                                                   |
| Engine norm                                                       | Stage III / Tier 3                                      |
| Engine model                                                      | TCD 6.1 L6                                              |
| Number of cylinders / Capacity of cylinders                       | 6 - 6100 cm <sup>3</sup>                                |
| I.C. Engine power rating / Power                                  | 245 Hp / 180 kW                                         |
| Max. torque / Engine rotation                                     | 1000 Nm@1450 rpm                                        |
| Engine cooling system                                             | Water                                                   |
| Number of batteries                                               | 2                                                       |
| Battery voltage                                                   | 12 V                                                    |
| Drawbar pull                                                      | 28400 daN                                               |
| Transmission                                                      |                                                         |
| Transmission type                                                 | Hydrostatic with Powershift                             |
| Number of gears (forward / reverse)                               | 3/3                                                     |
| Max. travel speed                                                 | 25 km/h                                                 |
| Parking brake                                                     | Automatic negative parking brake                        |
| Service brake                                                     | Oil-immersed multi-discs braking on front & re<br>axles |
| Gradeability (laden)                                              | 36 %                                                    |
| Hydraulics                                                        |                                                         |
| Hydraulic pump type                                               | Variable displacement pump                              |
| Hydraulic flow - Pressure                                         | 310 l/min - 350 bar                                     |
| Tank capacities                                                   |                                                         |
| Engine oil                                                        | 21                                                      |
| Fuel tank                                                         | 600 I                                                   |
| Noise and vibration                                               |                                                         |
| Noise to environment (LwA)                                        | 110 dB                                                  |
| Vibration on hands/arms                                           | < 2.50 m/s²                                             |
| Noise at driving position (LpA) tested following NF EN 12053 norm | 71 dB                                                   |
| Miscellaneous                                                     |                                                         |
| Cab certification                                                 | Cabin ROPS - FOPS level 2                               |
| Controls                                                          | JSM                                                     |
| Attachment recognition system (E-Reco)                            | Standard                                                |
|                                                                   | Standard                                                |

## MHT-X 12330 - Dimensional drawing