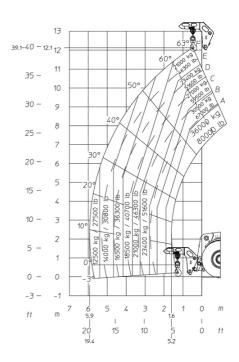

### MHT-X 12330 - Load chart

#### Machine on tires with forks LC 1200 mm Metric