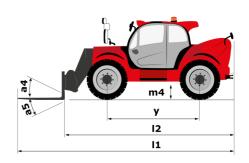

### MHT-X 12330 - Dimensional drawing

## **MHT-X 12330**

|                                                                   | MHT-X 12330 | Created on June 17, 2025 at 7:20 AM UTC          |
|-------------------------------------------------------------------|-------------|--------------------------------------------------|
| Capacities                                                        |             | Metric                                           |
| Max. capacity                                                     |             | 33000 kg                                         |
| Load center of gravity                                            | C           | 1200 mm                                          |
| Max. lifting height                                               |             | 11.92 m                                          |
| Maximum outreach                                                  |             | 6.60 m                                           |
| Weight and dimensions                                             |             |                                                  |
| Overall length                                                    | l1          | 10.77 m                                          |
| Unladen weight (with forks)                                       |             | 49000 kg                                         |
| Ground clearance                                                  | m4          | 0.59 m                                           |
| Wheelbase                                                         | у           | 4.90 m                                           |
| Length to face of forks                                           | 12          | 8.37 m                                           |
| Overall width                                                     | b1          | 2.98 m                                           |
| Overall height                                                    | h17         | 3.60 m                                           |
| Overall cab width                                                 | b4          | 0.97 m                                           |
| Tilt-up angle                                                     | a4          | 10 °                                             |
| Tilt-down angle                                                   | a5          | 100 °                                            |
| External turning radius (over tyres)                              | Wa1         | 7.42 m                                           |
| Outer turning radius (with forks)                                 | b15         | 9.33 m                                           |
| Forks length / width / section                                    | I/e/s       | 2400 mm x 250 mm x 110 mm                        |
| Frame leveling corrector                                          | a9          | 6 °                                              |
| Wheels                                                            |             |                                                  |
| Standard tires                                                    |             | 21.00 R35                                        |
| Number of front wheels / rear wheels                              |             | 2/2                                              |
| Drive wheels (front / rear)                                       |             | 2/2                                              |
| Steering mode                                                     |             | 2 wheel steer, 4 wheel steer, Crab mode          |
| Engine                                                            |             |                                                  |
| Engine brand                                                      |             | Deutz                                            |
| Engine norm                                                       |             | Stage III / Tier 3                               |
| Engine model                                                      |             | TCD 6.1 L6                                       |
| Number of cylinders / Capacity of cylinders                       |             | 6 - 6100 cm <sup>3</sup>                         |
| I.C. Engine power rating / Power                                  |             | 245 Hp / 180 kW                                  |
| Max. torque / Engine rotation                                     |             | 1000 Nm@1450 rpm                                 |
| Engine cooling system                                             |             | Water                                            |
| Number of batteries                                               |             | 2                                                |
| Battery voltage                                                   |             | 12 V                                             |
| Drawbar pull                                                      |             | 28400 daN                                        |
| Transmission                                                      |             |                                                  |
| Transmission type                                                 |             | Hydrostatic with Powershift                      |
| Number of gears (forward / reverse)                               |             | 3 / 3                                            |
| Max. travel speed                                                 |             | 25 km/h                                          |
| Parking brake                                                     |             | Automatic negative parking brake                 |
| Service brake                                                     |             | Oil-immersed multi-discs braking on front & rear |
| Gradeability (laden)                                              |             | axles<br>36 %                                    |
| Hydraulics                                                        |             | 30 %                                             |
| Hydraulic pump type                                               |             | Variable displacement pump                       |
| Hydraulic flow - Pressure                                         |             | 310 l/min - 350 bar                              |
| Tank capacities                                                   |             | 0.00,000                                         |
| Engine oil                                                        |             | 21                                               |
| Fuel tank                                                         |             | 600 I                                            |
| Noise and vibration                                               |             |                                                  |
| Noise to environment (LwA)                                        |             | 110 dB                                           |
| Vibration on hands/arms                                           |             | < 2.50 m/s²                                      |
| Noise at driving position (LpA) tested following NF EN 12053 norm |             | 71 dB                                            |
| Miscellaneous                                                     |             | , . db                                           |
| Cab certification                                                 |             | Cabin ROPS - FOPS level 2                        |
| Controls                                                          |             | JSM                                              |
| Attachment recognition system (E-Reco)                            |             | Standard                                         |
| - , ,                                                             |             |                                                  |