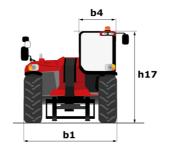

### MHT-X 12330 - Dimensional drawing

## **MHT-X 12330**

|                                                                   | MHT-X 12330 | Created on June 17, 2025 at 7:20 AM UTC          |
|-------------------------------------------------------------------|-------------|--------------------------------------------------|
| Capacities                                                        |             | Metric                                           |
| Max. capacity                                                     |             | 33000 kg                                         |
| Load center of gravity                                            | C           | 1200 mm                                          |
| Max. lifting height                                               |             | 11.92 m                                          |
| Maximum outreach                                                  |             | 6.60 m                                           |
| Weight and dimensions                                             |             |                                                  |
| Overall length                                                    | l1          | 10.77 m                                          |
| Unladen weight (with forks)                                       |             | 49000 kg                                         |
| Ground clearance                                                  | m4          | 0.59 m                                           |
| Wheelbase                                                         | у           | 4.90 m                                           |
| Length to face of forks                                           | 12          | 8.37 m                                           |
| Overall width                                                     | b1          | 2.98 m                                           |
| Overall height                                                    | h17         | 3.60 m                                           |
| Overall cab width                                                 | b4          | 0.97 m                                           |
| Tilt-up angle                                                     | a4          | 10 °                                             |
| Tilt-down angle                                                   | a5          | 100 °                                            |
| External turning radius (over tyres)                              | Wa1         | 7.42 m                                           |
| Outer turning radius (with forks)                                 | b15         | 9.33 m                                           |
| Forks length / width / section                                    | I/e/s       | 2400 mm x 250 mm x 110 mm                        |
| Frame leveling corrector                                          | a9          | 6 °                                              |
| Wheels                                                            |             |                                                  |
| Standard tires                                                    |             | 21.00 R35                                        |
| Number of front wheels / rear wheels                              |             | 2/2                                              |
| Drive wheels (front / rear)                                       |             | 2/2                                              |
| Steering mode                                                     |             | 2 wheel steer, 4 wheel steer, Crab mode          |
| Engine                                                            |             |                                                  |
| Engine brand                                                      |             | Deutz                                            |
| Engine norm                                                       |             | Stage III / Tier 3                               |
| Engine model                                                      |             | TCD 6.1 L6                                       |
| Number of cylinders / Capacity of cylinders                       |             | 6 - 6100 cm <sup>3</sup>                         |
| I.C. Engine power rating / Power                                  |             | 245 Hp / 180 kW                                  |
| Max. torque / Engine rotation                                     |             | 1000 Nm@1450 rpm                                 |
| Engine cooling system                                             |             | Water                                            |
| Number of batteries                                               |             | 2                                                |
| Battery voltage                                                   |             | 12 V                                             |
| Drawbar pull                                                      |             | 28400 daN                                        |
| Transmission                                                      |             |                                                  |
| Transmission type                                                 |             | Hydrostatic with Powershift                      |
| Number of gears (forward / reverse)                               |             | 3 / 3                                            |
| Max. travel speed                                                 |             | 25 km/h                                          |
| Parking brake                                                     |             | Automatic negative parking brake                 |
| Service brake                                                     |             | Oil-immersed multi-discs braking on front & rear |
| Gradeability (laden)                                              |             | axles<br>36 %                                    |
| Hydraulics                                                        |             | 30 %                                             |
| Hydraulic pump type                                               |             | Variable displacement pump                       |
| Hydraulic flow - Pressure                                         |             | 310 l/min - 350 bar                              |
| Tank capacities                                                   |             | 0.00,000                                         |
| Engine oil                                                        |             | 21                                               |
| Fuel tank                                                         |             | 600 I                                            |
| Noise and vibration                                               |             |                                                  |
| Noise to environment (LwA)                                        |             | 110 dB                                           |
| Vibration on hands/arms                                           |             | < 2.50 m/s²                                      |
| Noise at driving position (LpA) tested following NF EN 12053 norm |             | 71 dB                                            |
| Miscellaneous                                                     |             | , . db                                           |
| Cab certification                                                 |             | Cabin ROPS - FOPS level 2                        |
| Controls                                                          |             | JSM                                              |
| Attachment recognition system (E-Reco)                            |             | Standard                                         |
| - , ,                                                             |             |                                                  |