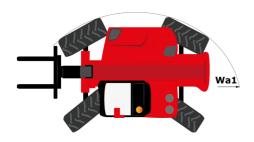

### MHT-X 12330 - Dimensional drawing

## **MHT-X 12330**

|                                                                   | MHT-X 12330 | Created on June 17, 2025 at 7:20 AM UTC          |
|-------------------------------------------------------------------|-------------|--------------------------------------------------|
| Capacities                                                        |             | Metric                                           |
| Max. capacity                                                     |             | 33000 kg                                         |
| Load center of gravity                                            | C           | 1200 mm                                          |
| Max. lifting height                                               |             | 11.92 m                                          |
| Maximum outreach                                                  |             | 6.60 m                                           |
| Weight and dimensions                                             |             |                                                  |
| Overall length                                                    | l1          | 10.77 m                                          |
| Unladen weight (with forks)                                       |             | 49000 kg                                         |
| Ground clearance                                                  | m4          | 0.59 m                                           |
| Wheelbase                                                         | у           | 4.90 m                                           |
| Length to face of forks                                           | 12          | 8.37 m                                           |
| Overall width                                                     | b1          | 2.98 m                                           |
| Overall height                                                    | h17         | 3.60 m                                           |
| Overall cab width                                                 | b4          | 0.97 m                                           |
| Tilt-up angle                                                     | a4          | 10 °                                             |
| Tilt-down angle                                                   | a5          | 100 °                                            |
| External turning radius (over tyres)                              | Wa1         | 7.42 m                                           |
| Outer turning radius (with forks)                                 | b15         | 9.33 m                                           |
| Forks length / width / section                                    | I/e/s       | 2400 mm x 250 mm x 110 mm                        |
| Frame leveling corrector                                          | a9          | 6 °                                              |
| Wheels                                                            |             |                                                  |
| Standard tires                                                    |             | 21.00 R35                                        |
| Number of front wheels / rear wheels                              |             | 2/2                                              |
| Drive wheels (front / rear)                                       |             | 2/2                                              |
| Steering mode                                                     |             | 2 wheel steer, 4 wheel steer, Crab mode          |
| Engine                                                            |             |                                                  |
| Engine brand                                                      |             | Deutz                                            |
| Engine norm                                                       |             | Stage III / Tier 3                               |
| Engine model                                                      |             | TCD 6.1 L6                                       |
| Number of cylinders / Capacity of cylinders                       |             | 6 - 6100 cm <sup>3</sup>                         |
| I.C. Engine power rating / Power                                  |             | 245 Hp / 180 kW                                  |
| Max. torque / Engine rotation                                     |             | 1000 Nm@1450 rpm                                 |
| Engine cooling system                                             |             | Water                                            |
| Number of batteries                                               |             | 2                                                |
| Battery voltage                                                   |             | 12 V                                             |
| Drawbar pull                                                      |             | 28400 daN                                        |
| Transmission                                                      |             |                                                  |
| Transmission type                                                 |             | Hydrostatic with Powershift                      |
| Number of gears (forward / reverse)                               |             | 3 / 3                                            |
| Max. travel speed                                                 |             | 25 km/h                                          |
| Parking brake                                                     |             | Automatic negative parking brake                 |
| Service brake                                                     |             | Oil-immersed multi-discs braking on front & rear |
| Gradeability (laden)                                              |             | axles<br>36 %                                    |
| Hydraulics                                                        |             | 30 %                                             |
| Hydraulic pump type                                               |             | Variable displacement pump                       |
| Hydraulic flow - Pressure                                         |             | 310 l/min - 350 bar                              |
| Tank capacities                                                   |             | 0.00,000                                         |
| Engine oil                                                        |             | 21                                               |
| Fuel tank                                                         |             | 600 I                                            |
| Noise and vibration                                               |             |                                                  |
| Noise to environment (LwA)                                        |             | 110 dB                                           |
| Vibration on hands/arms                                           |             | < 2.50 m/s²                                      |
| Noise at driving position (LpA) tested following NF EN 12053 norm |             | 71 dB                                            |
| Miscellaneous                                                     |             | , . db                                           |
| Cab certification                                                 |             | Cabin ROPS - FOPS level 2                        |
| Controls                                                          |             | JSM                                              |
| Attachment recognition system (E-Reco)                            |             | Standard                                         |
| - , ,                                                             |             |                                                  |