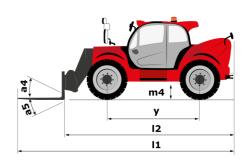

## **MHT-X 12330**

|                                                                   | мнт-х 12330 Created on August 11, 2025 at 8:20 AM UT |                                                  |
|-------------------------------------------------------------------|------------------------------------------------------|--------------------------------------------------|
| Capacities                                                        |                                                      | Metric                                           |
| Max. capacity                                                     |                                                      | 33000 kg                                         |
| Load center of gravity                                            | С                                                    | 1200 mm                                          |
| Max. lifting height                                               |                                                      | 11.92 m                                          |
| Maximum outreach                                                  |                                                      | 6.60 m                                           |
| Weight and dimensions                                             |                                                      | 0.00 111                                         |
| Overall length                                                    | l1                                                   | 10.77 m                                          |
|                                                                   | II                                                   |                                                  |
| Unladen weight (with forks)                                       | <b>A</b>                                             | 49000 kg                                         |
| Ground clearance                                                  | m4                                                   | 0.59 m                                           |
| Wheelbase                                                         | у                                                    | 4.90 m                                           |
| Length to face of forks                                           | 12                                                   | 8.37 m                                           |
| Overall width                                                     | b1                                                   | 2.98 m                                           |
| Overall height                                                    | h17                                                  | 3.60 m                                           |
| Overall cab width                                                 | b4                                                   | 0.97 m                                           |
| Tilt-up angle                                                     | a4                                                   | 10 °                                             |
| Tilt-down angle                                                   | a5                                                   | 100 °                                            |
| External turning radius (over tyres)                              | Wa1                                                  | 7.42 m                                           |
| Outer turning radius (with forks)                                 | b15                                                  | 9.33 m                                           |
| Forks length / width / section                                    | l/e/s                                                | 2400 mm x 250 mm x 110 mm                        |
| Frame leveling corrector                                          | a9                                                   | 6 °                                              |
| Wheels                                                            |                                                      | -                                                |
| Standard tires                                                    |                                                      | 21.00 R35                                        |
| Number of front wheels / rear wheels                              |                                                      | 2 / 2                                            |
|                                                                   |                                                      | 2/2                                              |
| Drive wheels (front / rear)                                       |                                                      |                                                  |
| Steering mode                                                     |                                                      | 2 wheel steer, 4 wheel steer, Crab mode          |
| Engine                                                            |                                                      |                                                  |
| Engine brand                                                      |                                                      | Deutz                                            |
| Engine norm                                                       |                                                      | Stage III / Tier 3                               |
| Engine model                                                      |                                                      | TCD 6.1 L6                                       |
| Number of cylinders / Capacity of cylinders                       |                                                      | 6 - 6100 cm <sup>3</sup>                         |
| I.C. Engine power rating / Power                                  |                                                      | 245 Hp / 180 kW                                  |
| Max. torque / Engine rotation                                     |                                                      | 1000 Nm@1450 rpm                                 |
| Engine cooling system                                             |                                                      | Water                                            |
| Number of batteries                                               |                                                      | 2                                                |
| Battery voltage                                                   |                                                      | 12 V                                             |
| Drawbar pull                                                      |                                                      | 28400 daN                                        |
| Transmission                                                      |                                                      |                                                  |
| Transmission type                                                 |                                                      | Hydrostatic with Powershift                      |
| Number of gears (forward / reverse)                               |                                                      | 3 / 3                                            |
| Max. travel speed                                                 |                                                      | 25 km/h                                          |
| Parking brake                                                     |                                                      | Automatic negative parking brake                 |
| •                                                                 |                                                      | Oil-immersed multi-discs braking on front & rear |
| Service brake                                                     |                                                      | axles                                            |
| Gradeability (laden)                                              |                                                      | 36 %                                             |
| Hydraulics                                                        |                                                      | W. H. B. L.                                      |
| Hydraulic pump type                                               |                                                      | Variable displacement pump                       |
| Hydraulic flow - Pressure                                         |                                                      | 310 l/min - 350 bar                              |
| Tank capacities                                                   |                                                      |                                                  |
| Engine oil                                                        |                                                      | 21 I                                             |
| Fuel tank                                                         |                                                      | 600 I                                            |
| Noise and vibration                                               |                                                      |                                                  |
| Noise to environment (LwA)                                        |                                                      | 110 dB                                           |
| Vibration on hands/arms                                           |                                                      | < 2.50 m/s²                                      |
| Noise at driving position (LpA) tested following NF EN 12053 norm |                                                      | 71 dB                                            |
| Miscellaneous                                                     |                                                      |                                                  |
| Cab certification                                                 |                                                      | Cabin ROPS - FOPS level 2                        |
| Controls                                                          |                                                      | JSM                                              |
| Attachment recognition system (E-Reco)                            |                                                      | Standard                                         |
|                                                                   |                                                      |                                                  |

### MHT-X 12330 - Dimensional drawing