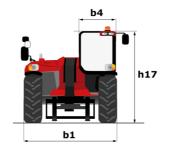

## **MHT-X 12330**

|                                                                   | мнт-х 12330 Created on August 11, 2025 at 8:20 AM UT |                                                  |
|-------------------------------------------------------------------|------------------------------------------------------|--------------------------------------------------|
| Capacities                                                        |                                                      | Metric                                           |
| Max. capacity                                                     |                                                      | 33000 kg                                         |
| Load center of gravity                                            | С                                                    | 1200 mm                                          |
| Max. lifting height                                               |                                                      | 11.92 m                                          |
| Maximum outreach                                                  |                                                      | 6.60 m                                           |
| Weight and dimensions                                             |                                                      | 0.00 111                                         |
| Overall length                                                    | l1                                                   | 10.77 m                                          |
|                                                                   | II                                                   |                                                  |
| Unladen weight (with forks)                                       | <b>A</b>                                             | 49000 kg                                         |
| Ground clearance                                                  | m4                                                   | 0.59 m                                           |
| Wheelbase                                                         | у                                                    | 4.90 m                                           |
| Length to face of forks                                           | 12                                                   | 8.37 m                                           |
| Overall width                                                     | b1                                                   | 2.98 m                                           |
| Overall height                                                    | h17                                                  | 3.60 m                                           |
| Overall cab width                                                 | b4                                                   | 0.97 m                                           |
| Tilt-up angle                                                     | a4                                                   | 10 °                                             |
| Tilt-down angle                                                   | a5                                                   | 100 °                                            |
| External turning radius (over tyres)                              | Wa1                                                  | 7.42 m                                           |
| Outer turning radius (with forks)                                 | b15                                                  | 9.33 m                                           |
| Forks length / width / section                                    | l/e/s                                                | 2400 mm x 250 mm x 110 mm                        |
| Frame leveling corrector                                          | a9                                                   | 6 °                                              |
| Wheels                                                            |                                                      | -                                                |
| Standard tires                                                    |                                                      | 21.00 R35                                        |
| Number of front wheels / rear wheels                              |                                                      | 2 / 2                                            |
|                                                                   |                                                      | 2/2                                              |
| Drive wheels (front / rear)                                       |                                                      |                                                  |
| Steering mode                                                     |                                                      | 2 wheel steer, 4 wheel steer, Crab mode          |
| Engine                                                            |                                                      |                                                  |
| Engine brand                                                      |                                                      | Deutz                                            |
| Engine norm                                                       |                                                      | Stage III / Tier 3                               |
| Engine model                                                      |                                                      | TCD 6.1 L6                                       |
| Number of cylinders / Capacity of cylinders                       |                                                      | 6 - 6100 cm <sup>3</sup>                         |
| I.C. Engine power rating / Power                                  |                                                      | 245 Hp / 180 kW                                  |
| Max. torque / Engine rotation                                     |                                                      | 1000 Nm@1450 rpm                                 |
| Engine cooling system                                             |                                                      | Water                                            |
| Number of batteries                                               |                                                      | 2                                                |
| Battery voltage                                                   |                                                      | 12 V                                             |
| Drawbar pull                                                      |                                                      | 28400 daN                                        |
| Transmission                                                      |                                                      |                                                  |
| Transmission type                                                 |                                                      | Hydrostatic with Powershift                      |
| Number of gears (forward / reverse)                               |                                                      | 3 / 3                                            |
| Max. travel speed                                                 |                                                      | 25 km/h                                          |
| Parking brake                                                     |                                                      | Automatic negative parking brake                 |
| •                                                                 |                                                      | Oil-immersed multi-discs braking on front & rear |
| Service brake                                                     |                                                      | axles                                            |
| Gradeability (laden)                                              |                                                      | 36 %                                             |
| Hydraulics                                                        |                                                      | W. H. B. L.                                      |
| Hydraulic pump type                                               |                                                      | Variable displacement pump                       |
| Hydraulic flow - Pressure                                         |                                                      | 310 l/min - 350 bar                              |
| Tank capacities                                                   |                                                      |                                                  |
| Engine oil                                                        |                                                      | 21 I                                             |
| Fuel tank                                                         |                                                      | 600 I                                            |
| Noise and vibration                                               |                                                      |                                                  |
| Noise to environment (LwA)                                        |                                                      | 110 dB                                           |
| Vibration on hands/arms                                           |                                                      | < 2.50 m/s²                                      |
| Noise at driving position (LpA) tested following NF EN 12053 norm |                                                      | 71 dB                                            |
| Miscellaneous                                                     |                                                      |                                                  |
| Cab certification                                                 |                                                      | Cabin ROPS - FOPS level 2                        |
| Controls                                                          |                                                      | JSM                                              |
| Attachment recognition system (E-Reco)                            |                                                      | Standard                                         |
|                                                                   |                                                      |                                                  |

### MHT-X 12330 - Dimensional drawing