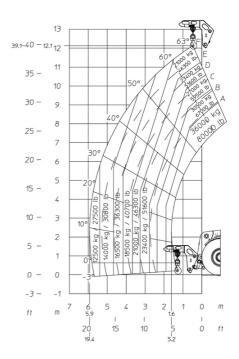

### MHT-X 12330 - Load chart

#### Machine on tires with forks LC 1200 mm Metric