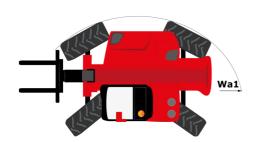

## **MHT-X 12330**

|                                                                   | мнт-х 12330 Created on August 11, 2025 at 8:20 AM UT |                                                  |
|-------------------------------------------------------------------|------------------------------------------------------|--------------------------------------------------|
| Capacities                                                        |                                                      | Metric                                           |
| Max. capacity                                                     |                                                      | 33000 kg                                         |
| Load center of gravity                                            | С                                                    | 1200 mm                                          |
| Max. lifting height                                               |                                                      | 11.92 m                                          |
| Maximum outreach                                                  |                                                      | 6.60 m                                           |
| Weight and dimensions                                             |                                                      | 0.00 111                                         |
| Overall length                                                    | l1                                                   | 10.77 m                                          |
|                                                                   | II                                                   |                                                  |
| Unladen weight (with forks)                                       | <b>A</b>                                             | 49000 kg                                         |
| Ground clearance                                                  | m4                                                   | 0.59 m                                           |
| Wheelbase                                                         | у                                                    | 4.90 m                                           |
| Length to face of forks                                           | 12                                                   | 8.37 m                                           |
| Overall width                                                     | b1                                                   | 2.98 m                                           |
| Overall height                                                    | h17                                                  | 3.60 m                                           |
| Overall cab width                                                 | b4                                                   | 0.97 m                                           |
| Tilt-up angle                                                     | a4                                                   | 10 °                                             |
| Tilt-down angle                                                   | a5                                                   | 100 °                                            |
| External turning radius (over tyres)                              | Wa1                                                  | 7.42 m                                           |
| Outer turning radius (with forks)                                 | b15                                                  | 9.33 m                                           |
| Forks length / width / section                                    | l/e/s                                                | 2400 mm x 250 mm x 110 mm                        |
| Frame leveling corrector                                          | a9                                                   | 6 °                                              |
| Wheels                                                            |                                                      | -                                                |
| Standard tires                                                    |                                                      | 21.00 R35                                        |
| Number of front wheels / rear wheels                              |                                                      | 2 / 2                                            |
|                                                                   |                                                      | 2/2                                              |
| Drive wheels (front / rear)                                       |                                                      |                                                  |
| Steering mode                                                     |                                                      | 2 wheel steer, 4 wheel steer, Crab mode          |
| Engine                                                            |                                                      |                                                  |
| Engine brand                                                      |                                                      | Deutz                                            |
| Engine norm                                                       |                                                      | Stage III / Tier 3                               |
| Engine model                                                      |                                                      | TCD 6.1 L6                                       |
| Number of cylinders / Capacity of cylinders                       |                                                      | 6 - 6100 cm <sup>3</sup>                         |
| I.C. Engine power rating / Power                                  |                                                      | 245 Hp / 180 kW                                  |
| Max. torque / Engine rotation                                     |                                                      | 1000 Nm@1450 rpm                                 |
| Engine cooling system                                             |                                                      | Water                                            |
| Number of batteries                                               |                                                      | 2                                                |
| Battery voltage                                                   |                                                      | 12 V                                             |
| Drawbar pull                                                      |                                                      | 28400 daN                                        |
| Transmission                                                      |                                                      |                                                  |
| Transmission type                                                 |                                                      | Hydrostatic with Powershift                      |
| Number of gears (forward / reverse)                               |                                                      | 3 / 3                                            |
| Max. travel speed                                                 |                                                      | 25 km/h                                          |
| Parking brake                                                     |                                                      | Automatic negative parking brake                 |
| •                                                                 |                                                      | Oil-immersed multi-discs braking on front & rear |
| Service brake                                                     |                                                      | axles                                            |
| Gradeability (laden)                                              |                                                      | 36 %                                             |
| Hydraulics                                                        |                                                      | W. H. B. L.                                      |
| Hydraulic pump type                                               |                                                      | Variable displacement pump                       |
| Hydraulic flow - Pressure                                         |                                                      | 310 l/min - 350 bar                              |
| Tank capacities                                                   |                                                      |                                                  |
| Engine oil                                                        |                                                      | 21 I                                             |
| Fuel tank                                                         |                                                      | 600 I                                            |
| Noise and vibration                                               |                                                      |                                                  |
| Noise to environment (LwA)                                        |                                                      | 110 dB                                           |
| Vibration on hands/arms                                           |                                                      | < 2.50 m/s²                                      |
| Noise at driving position (LpA) tested following NF EN 12053 norm |                                                      | 71 dB                                            |
| Miscellaneous                                                     |                                                      |                                                  |
| Cab certification                                                 |                                                      | Cabin ROPS - FOPS level 2                        |
| Controls                                                          |                                                      | JSM                                              |
| Attachment recognition system (E-Reco)                            |                                                      | Standard                                         |
|                                                                   |                                                      |                                                  |

### MHT-X 12330 - Dimensional drawing