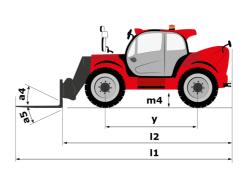

# **MHT-X 12330**

|                                                                   | MHT-X 12330 | Created on August 20, 2025 at 9.24 AM UT         |
|-------------------------------------------------------------------|-------------|--------------------------------------------------|
| Capacities                                                        |             | Metric                                           |
| Max. capacity                                                     |             | 33000 kg                                         |
| Load center of gravity                                            | c           | 1200 mm                                          |
| Max. lifting height                                               |             | 11.92 m                                          |
| Maximum outreach                                                  |             | 6.60 m                                           |
| Weight and dimensions                                             |             |                                                  |
| Overall length                                                    | 1           | 10.77 m                                          |
| Unladen weight (with forks)                                       |             | 49000 kg                                         |
| Ground clearance                                                  | m4          | 0.59 m                                           |
| Wheelbase                                                         | у           | 4.90 m                                           |
| Length to face of forks                                           | 12          | 8.37 m                                           |
| Overall width                                                     | b1          | 2.98 m                                           |
| Overall height                                                    | h17         | 3.60 m                                           |
| Overall cab width                                                 | b4          | 0.97 m                                           |
| Tilt-up angle                                                     | a4          | 10 °                                             |
| Tilt-down angle                                                   | a5          | 100 °                                            |
| External turning radius (over tyres)                              | Wa1         | 7.42 m                                           |
| Outer turning radius (with forks)                                 | b15         | 9.33 m                                           |
| Forks length / width / section                                    | l/e/s       | 2400 mm x 250 mm x 110 mm                        |
| Frame leveling corrector                                          | a9          | 6 °                                              |
| Wheels                                                            |             |                                                  |
| Standard tires                                                    |             | 21.00 R35                                        |
| Number of front wheels / rear wheels                              |             | 2/2                                              |
| Drive wheels (front / rear)                                       |             | 2/2                                              |
| Steering mode                                                     |             | 2 wheel steer, 4 wheel steer, Crab mode          |
| Engine                                                            |             | 2 wheel steel, 4 wheel steel, clab mode          |
| Engine brand                                                      |             | Deutz                                            |
| Engine form                                                       |             | Stage III / Tier 3                               |
| Engine model                                                      |             | TCD 6.1 L6                                       |
| Number of cylinders / Capacity of cylinders                       |             | 6 - 6100 cm <sup>3</sup>                         |
| I.C. Engine power rating / Power                                  |             | 245 Hp / 180 kW                                  |
| Max. torque / Engine rotation                                     |             | 1000 Nm@1450 rpm                                 |
| Engine cooling system                                             |             | Water                                            |
| Number of batteries                                               |             | 2                                                |
| Battery voltage                                                   |             | 12 V                                             |
| Drawbar pull                                                      |             | 28400 daN                                        |
| Transmission                                                      |             | 20400 001                                        |
| Transmission type                                                 |             | Hydrostatic with Powershift                      |
| Number of gears (forward / reverse)                               |             | 3 / 3                                            |
| Max. travel speed                                                 |             | 25 km/h                                          |
| Parking brake                                                     |             | Automatic negative parking brake                 |
|                                                                   |             | Oil-immersed multi-discs braking on front & rear |
| Service brake                                                     |             | axles                                            |
| Gradeability (laden)                                              |             | 36 %                                             |
| Hydraulics                                                        |             |                                                  |
| Hydraulic pump type                                               |             | Variable displacement pump                       |
| Hydraulic flow - Pressure                                         |             | 310 l/min - 350 bar                              |
| Tank capacities                                                   |             |                                                  |
| Engine oil                                                        |             | 21 I                                             |
| Fuel tank                                                         |             | 600 l                                            |
| Noise and vibration                                               |             |                                                  |
| Noise to environment (LwA)                                        |             | 110 dB                                           |
| Vibration on hands/arms                                           |             | < 2.50 m/s <sup>2</sup>                          |
| Noise at driving position (LpA) tested following NF EN 12053 norm |             | 71 dB                                            |
| Miscellaneous                                                     |             |                                                  |
| Cab certification                                                 |             | Cabin ROPS - FOPS level 2                        |
| Controls                                                          |             | JSM                                              |
| Attachment recognition system (E-Reco)                            |             | Standard                                         |
| Automitent recognition system (Encoo)                             |             | Januaru                                          |

## MHT-X 12330 - Dimensional drawing