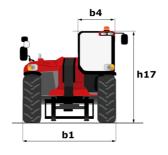

# **MHT-X 12330**

|                                                                   | MHT-X 12330 | Created on August 20, 2025 at 9.24 AM UT         |
|-------------------------------------------------------------------|-------------|--------------------------------------------------|
| Capacities                                                        |             | Metric                                           |
| Max. capacity                                                     |             | 33000 kg                                         |
| Load center of gravity                                            | c           | 1200 mm                                          |
| Max. lifting height                                               |             | 11.92 m                                          |
| Maximum outreach                                                  |             | 6.60 m                                           |
| Weight and dimensions                                             |             |                                                  |
| Overall length                                                    | 1           | 10.77 m                                          |
| Unladen weight (with forks)                                       |             | 49000 kg                                         |
| Ground clearance                                                  | m4          | 0.59 m                                           |
| Wheelbase                                                         | у           | 4.90 m                                           |
| Length to face of forks                                           | 12          | 8.37 m                                           |
| Overall width                                                     | b1          | 2.98 m                                           |
| Overall height                                                    | h17         | 3.60 m                                           |
| Overall cab width                                                 | b4          | 0.97 m                                           |
| Tilt-up angle                                                     | a4          | 10 °                                             |
| Tilt-down angle                                                   | a5          | 100 °                                            |
| External turning radius (over tyres)                              | Wa1         | 7.42 m                                           |
| Outer turning radius (with forks)                                 | b15         | 9.33 m                                           |
| Forks length / width / section                                    | l/e/s       | 2400 mm x 250 mm x 110 mm                        |
| Frame leveling corrector                                          | a9          | 6 °                                              |
| Wheels                                                            |             |                                                  |
| Standard tires                                                    |             | 21.00 R35                                        |
| Number of front wheels / rear wheels                              |             | 2/2                                              |
| Drive wheels (front / rear)                                       |             | 2/2                                              |
| Steering mode                                                     |             | 2 wheel steer, 4 wheel steer, Crab mode          |
| Engine                                                            |             | 2 wheel steel, 4 wheel steel, clab mode          |
| Engine brand                                                      |             | Deutz                                            |
| Engine form                                                       |             | Stage III / Tier 3                               |
| Engine model                                                      |             | TCD 6.1 L6                                       |
| Number of cylinders / Capacity of cylinders                       |             | 6 - 6100 cm <sup>3</sup>                         |
| I.C. Engine power rating / Power                                  |             | 245 Hp / 180 kW                                  |
| Max. torque / Engine rotation                                     |             | 1000 Nm@1450 rpm                                 |
| Engine cooling system                                             |             | Water                                            |
| Number of batteries                                               |             | 2                                                |
| Battery voltage                                                   |             | 12 V                                             |
| Drawbar pull                                                      |             | 28400 daN                                        |
| Transmission                                                      |             | 20400 001                                        |
| Transmission type                                                 |             | Hydrostatic with Powershift                      |
| Number of gears (forward / reverse)                               |             | 3 / 3                                            |
| Max. travel speed                                                 |             | 25 km/h                                          |
| Parking brake                                                     |             | Automatic negative parking brake                 |
|                                                                   |             | Oil-immersed multi-discs braking on front & rear |
| Service brake                                                     |             | axles                                            |
| Gradeability (laden)                                              |             | 36 %                                             |
| Hydraulics                                                        |             |                                                  |
| Hydraulic pump type                                               |             | Variable displacement pump                       |
| Hydraulic flow - Pressure                                         |             | 310 l/min - 350 bar                              |
| Tank capacities                                                   |             |                                                  |
| Engine oil                                                        |             | 21 I                                             |
| Fuel tank                                                         |             | 600 l                                            |
| Noise and vibration                                               |             |                                                  |
| Noise to environment (LwA)                                        |             | 110 dB                                           |
| Vibration on hands/arms                                           |             | < 2.50 m/s <sup>2</sup>                          |
| Noise at driving position (LpA) tested following NF EN 12053 norm |             | 71 dB                                            |
| Miscellaneous                                                     |             |                                                  |
| Cab certification                                                 |             | Cabin ROPS - FOPS level 2                        |
| Controls                                                          |             | JSM                                              |
| Attachment recognition system (E-Reco)                            |             | Standard                                         |
| Automitent recognition system (Encoo)                             |             | Januaru                                          |

## MHT-X 12330 - Dimensional drawing