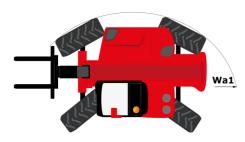

# **MHT-X 12330**

|                                                                   | MHT-X 12330 | Created on August 20, 2025 at 9.24 AM UT         |
|-------------------------------------------------------------------|-------------|--------------------------------------------------|
| Capacities                                                        |             | Metric                                           |
| Max. capacity                                                     |             | 33000 kg                                         |
| Load center of gravity                                            | c           | 1200 mm                                          |
| Max. lifting height                                               |             | 11.92 m                                          |
| Maximum outreach                                                  |             | 6.60 m                                           |
| Weight and dimensions                                             |             |                                                  |
| Overall length                                                    | 1           | 10.77 m                                          |
| Unladen weight (with forks)                                       |             | 49000 kg                                         |
| Ground clearance                                                  | m4          | 0.59 m                                           |
| Wheelbase                                                         | у           | 4.90 m                                           |
| Length to face of forks                                           | 12          | 8.37 m                                           |
| Overall width                                                     | b1          | 2.98 m                                           |
| Overall height                                                    | h17         | 3.60 m                                           |
| Overall cab width                                                 | b4          | 0.97 m                                           |
| Tilt-up angle                                                     | a4          | 10 °                                             |
| Tilt-down angle                                                   | a5          | 100 °                                            |
| External turning radius (over tyres)                              | Wa1         | 7.42 m                                           |
| Outer turning radius (with forks)                                 | b15         | 9.33 m                                           |
| Forks length / width / section                                    | l/e/s       | 2400 mm x 250 mm x 110 mm                        |
| Frame leveling corrector                                          | a9          | 6 °                                              |
| Wheels                                                            |             |                                                  |
| Standard tires                                                    |             | 21.00 R35                                        |
| Number of front wheels / rear wheels                              |             | 2/2                                              |
| Drive wheels (front / rear)                                       |             | 2/2                                              |
| Steering mode                                                     |             | 2 wheel steer, 4 wheel steer, Crab mode          |
| Engine                                                            |             | 2 wheel steel, 4 wheel steel, clab mode          |
| Engine brand                                                      |             | Deutz                                            |
| Engine form                                                       |             | Stage III / Tier 3                               |
| Engine model                                                      |             | TCD 6.1 L6                                       |
| Number of cylinders / Capacity of cylinders                       |             | 6 - 6100 cm <sup>3</sup>                         |
| I.C. Engine power rating / Power                                  |             | 245 Hp / 180 kW                                  |
| Max. torque / Engine rotation                                     |             | 1000 Nm@1450 rpm                                 |
| Engine cooling system                                             |             | Water                                            |
| Number of batteries                                               |             | 2                                                |
| Battery voltage                                                   |             | 12 V                                             |
| Drawbar pull                                                      |             | 28400 daN                                        |
| Transmission                                                      |             | 20400 001                                        |
| Transmission type                                                 |             | Hydrostatic with Powershift                      |
| Number of gears (forward / reverse)                               |             | 3 / 3                                            |
| Max. travel speed                                                 |             | 25 km/h                                          |
| Parking brake                                                     |             | Automatic negative parking brake                 |
|                                                                   |             | Oil-immersed multi-discs braking on front & rear |
| Service brake                                                     |             | axles                                            |
| Gradeability (laden)                                              |             | 36 %                                             |
| Hydraulics                                                        |             |                                                  |
| Hydraulic pump type                                               |             | Variable displacement pump                       |
| Hydraulic flow - Pressure                                         |             | 310 l/min - 350 bar                              |
| Tank capacities                                                   |             |                                                  |
| Engine oil                                                        |             | 21 I                                             |
| Fuel tank                                                         |             | 600 l                                            |
| Noise and vibration                                               |             |                                                  |
| Noise to environment (LwA)                                        |             | 110 dB                                           |
| Vibration on hands/arms                                           |             | < 2.50 m/s <sup>2</sup>                          |
| Noise at driving position (LpA) tested following NF EN 12053 norm |             | 71 dB                                            |
| Miscellaneous                                                     |             |                                                  |
| Cab certification                                                 |             | Cabin ROPS - FOPS level 2                        |
| Controls                                                          |             | JSM                                              |
| Attachment recognition system (E-Reco)                            |             | Standard                                         |
| Automitent recognition system (Encoo)                             |             | Januaru                                          |

## MHT-X 12330 - Dimensional drawing