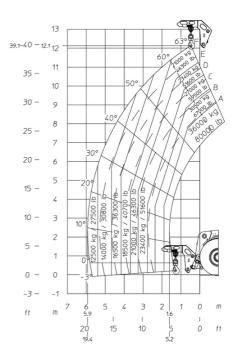

#### Machine on tires with forks LC 1200 mm Metric

Machine on tires with 3-hook jib 36000 kg (Metric)