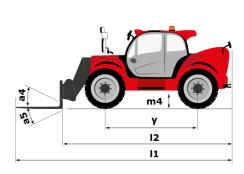

# **MHT-X 12330**

|                                                                   | MHT-X 12330 | мнт-х 12330 Created on August 2, 2025 at 1:22 AM UT       |  |
|-------------------------------------------------------------------|-------------|-----------------------------------------------------------|--|
| Capacities                                                        |             | Metric                                                    |  |
| Max. capacity                                                     |             | 33000 kg                                                  |  |
| Load center of gravity                                            | С           | 1200 mm                                                   |  |
| Max. lifting height                                               |             | 11.92 m                                                   |  |
| Maximum outreach                                                  |             | 6.60 m                                                    |  |
| Weight and dimensions                                             |             |                                                           |  |
| Overall length                                                    | 1           | 10.77 m                                                   |  |
| Unladen weight (with forks)                                       |             | 49000 kg                                                  |  |
| Ground clearance                                                  | m4          | 0.59 m                                                    |  |
| Wheelbase                                                         | У           | 4.90 m                                                    |  |
| Length to face of forks                                           | 12          | 8.37 m                                                    |  |
| Overall width                                                     | b1          | 2.98 m                                                    |  |
| Overall height                                                    | h17         | 3.60 m                                                    |  |
| Overall cab width                                                 | b4          | 0.97 m                                                    |  |
| Tilt-up angle                                                     | a4          | 10 °                                                      |  |
| Tilt-down angle                                                   | a5          | 100 °                                                     |  |
| External turning radius (over tyres)                              | Wa1         | 7.42 m                                                    |  |
| Outer turning radius (with forks)                                 | b15         | 9.33 m                                                    |  |
| Forks length / width / section                                    | l / e / s   | 2400 mm x 250 mm x 110 mm                                 |  |
| Frame leveling corrector                                          | a9          | 6 °                                                       |  |
| Wheels                                                            |             |                                                           |  |
| Standard tires                                                    |             | 21.00 R35                                                 |  |
| Number of front wheels / rear wheels                              |             | 2/2                                                       |  |
| Drive wheels (front / rear)                                       |             | 2/2                                                       |  |
| Steering mode                                                     |             | 2 wheel steer, 4 wheel steer, Crab mode                   |  |
| Engine                                                            |             |                                                           |  |
| Engine brand                                                      |             | Deutz                                                     |  |
| Engine norm                                                       |             | Stage III / Tier 3                                        |  |
| Engine model                                                      |             | TCD 6.1 L6                                                |  |
| Number of cylinders / Capacity of cylinders                       |             | 6 - 6100 cm³                                              |  |
| I.C. Engine power rating / Power                                  |             | 245 Hp / 180 kW                                           |  |
| Max. torque / Engine rotation                                     |             | 1000 Nm@1450 rpm                                          |  |
| Engine cooling system                                             |             | Water                                                     |  |
| Number of batteries                                               |             | 2                                                         |  |
| Battery voltage                                                   |             | 12 V                                                      |  |
| Drawbar pull                                                      |             | 28400 daN                                                 |  |
| Transmission                                                      |             |                                                           |  |
| Transmission type                                                 |             | Hydrostatic with Powershift                               |  |
| Number of gears (forward / reverse)                               |             | 3 / 3                                                     |  |
| Max. travel speed                                                 |             | 25 km/h                                                   |  |
| Parking brake                                                     |             | Automatic negative parking brake                          |  |
| Service brake                                                     |             | Oil-immersed multi-discs braking on front & rear<br>axles |  |
| Gradeability (laden)                                              |             | 36 %                                                      |  |
| Hydraulics                                                        |             |                                                           |  |
| Hydraulic pump type                                               |             | Variable displacement pump                                |  |
| Hydraulic flow - Pressure                                         |             | 310 l/min - 350 bar                                       |  |
| Tank capacities                                                   |             |                                                           |  |
| Engine oil                                                        |             | 21                                                        |  |
| Fuel tank                                                         |             | 600 I                                                     |  |
| Noise and vibration                                               |             |                                                           |  |
| Noise to environment (LwA)                                        |             | 110 dB                                                    |  |
| Vibration on hands/arms                                           |             | < 2.50 m/s <sup>2</sup>                                   |  |
| Noise at driving position (LpA) tested following NF EN 12053 norm |             | 71 dB                                                     |  |
| Miscellaneous                                                     |             |                                                           |  |
| Cab certification                                                 |             | Cabin ROPS - FOPS level 2                                 |  |
| Controls                                                          |             | JSM                                                       |  |
| Attachment recognition system (E-Reco)                            |             | Standard                                                  |  |
| המפווווינות ובטטעווווטוו גאגובוו (ביובטט)                         |             | Sidiludiu                                                 |  |

## MHT-X 12330 - Dimensional drawing