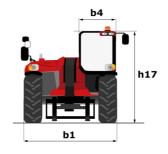

# **MHT-X 12330**

|                                                                   | MHT-X 12330 | мнт-х 12330 Created on August 2, 2025 at 1:22 AM UT       |  |
|-------------------------------------------------------------------|-------------|-----------------------------------------------------------|--|
| Capacities                                                        |             | Metric                                                    |  |
| Max. capacity                                                     |             | 33000 kg                                                  |  |
| Load center of gravity                                            | С           | 1200 mm                                                   |  |
| Max. lifting height                                               |             | 11.92 m                                                   |  |
| Maximum outreach                                                  |             | 6.60 m                                                    |  |
| Weight and dimensions                                             |             |                                                           |  |
| Overall length                                                    | 1           | 10.77 m                                                   |  |
| Unladen weight (with forks)                                       |             | 49000 kg                                                  |  |
| Ground clearance                                                  | m4          | 0.59 m                                                    |  |
| Wheelbase                                                         | У           | 4.90 m                                                    |  |
| Length to face of forks                                           | 12          | 8.37 m                                                    |  |
| Overall width                                                     | b1          | 2.98 m                                                    |  |
| Overall height                                                    | h17         | 3.60 m                                                    |  |
| Overall cab width                                                 | b4          | 0.97 m                                                    |  |
| Tilt-up angle                                                     | a4          | 10 °                                                      |  |
| Tilt-down angle                                                   | a5          | 100 °                                                     |  |
| External turning radius (over tyres)                              | Wa1         | 7.42 m                                                    |  |
| Outer turning radius (with forks)                                 | b15         | 9.33 m                                                    |  |
| Forks length / width / section                                    | l / e / s   | 2400 mm x 250 mm x 110 mm                                 |  |
| Frame leveling corrector                                          | a9          | 6 °                                                       |  |
| Wheels                                                            |             |                                                           |  |
| Standard tires                                                    |             | 21.00 R35                                                 |  |
| Number of front wheels / rear wheels                              |             | 2/2                                                       |  |
| Drive wheels (front / rear)                                       |             | 2/2                                                       |  |
| Steering mode                                                     |             | 2 wheel steer, 4 wheel steer, Crab mode                   |  |
| Engine                                                            |             |                                                           |  |
| Engine brand                                                      |             | Deutz                                                     |  |
| Engine norm                                                       |             | Stage III / Tier 3                                        |  |
| Engine model                                                      |             | TCD 6.1 L6                                                |  |
| Number of cylinders / Capacity of cylinders                       |             | 6 - 6100 cm³                                              |  |
| I.C. Engine power rating / Power                                  |             | 245 Hp / 180 kW                                           |  |
| Max. torque / Engine rotation                                     |             | 1000 Nm@1450 rpm                                          |  |
| Engine cooling system                                             |             | Water                                                     |  |
| Number of batteries                                               |             | 2                                                         |  |
| Battery voltage                                                   |             | 12 V                                                      |  |
| Drawbar pull                                                      |             | 28400 daN                                                 |  |
| Transmission                                                      |             |                                                           |  |
| Transmission type                                                 |             | Hydrostatic with Powershift                               |  |
| Number of gears (forward / reverse)                               |             | 3 / 3                                                     |  |
| Max. travel speed                                                 |             | 25 km/h                                                   |  |
| Parking brake                                                     |             | Automatic negative parking brake                          |  |
| Service brake                                                     |             | Oil-immersed multi-discs braking on front & rear<br>axles |  |
| Gradeability (laden)                                              |             | 36 %                                                      |  |
| Hydraulics                                                        |             |                                                           |  |
| Hydraulic pump type                                               |             | Variable displacement pump                                |  |
| Hydraulic flow - Pressure                                         |             | 310 l/min - 350 bar                                       |  |
| Tank capacities                                                   |             |                                                           |  |
| Engine oil                                                        |             | 21                                                        |  |
| Fuel tank                                                         |             | 600 I                                                     |  |
| Noise and vibration                                               |             |                                                           |  |
| Noise to environment (LwA)                                        |             | 110 dB                                                    |  |
| Vibration on hands/arms                                           |             | < 2.50 m/s <sup>2</sup>                                   |  |
| Noise at driving position (LpA) tested following NF EN 12053 norm |             | 71 dB                                                     |  |
| Miscellaneous                                                     |             |                                                           |  |
| Cab certification                                                 |             | Cabin ROPS - FOPS level 2                                 |  |
| Controls                                                          |             | JSM                                                       |  |
| Attachment recognition system (E-Reco)                            |             | Standard                                                  |  |
| המפווווינות ובטטעווווטוו גאגובוו (ביובטט)                         |             | Sidiludiu                                                 |  |

## MHT-X 12330 - Dimensional drawing