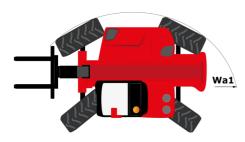

# **MHT-X 12330**

|                                                                   | MHT-X 12330 | мнт-х 12330 Created on August 2, 2025 at 1:22 AM UT       |  |
|-------------------------------------------------------------------|-------------|-----------------------------------------------------------|--|
| Capacities                                                        |             | Metric                                                    |  |
| Max. capacity                                                     |             | 33000 kg                                                  |  |
| Load center of gravity                                            | С           | 1200 mm                                                   |  |
| Max. lifting height                                               |             | 11.92 m                                                   |  |
| Maximum outreach                                                  |             | 6.60 m                                                    |  |
| Weight and dimensions                                             |             |                                                           |  |
| Overall length                                                    | 1           | 10.77 m                                                   |  |
| Unladen weight (with forks)                                       |             | 49000 kg                                                  |  |
| Ground clearance                                                  | m4          | 0.59 m                                                    |  |
| Wheelbase                                                         | У           | 4.90 m                                                    |  |
| Length to face of forks                                           | 12          | 8.37 m                                                    |  |
| Overall width                                                     | b1          | 2.98 m                                                    |  |
| Overall height                                                    | h17         | 3.60 m                                                    |  |
| Overall cab width                                                 | b4          | 0.97 m                                                    |  |
| Tilt-up angle                                                     | a4          | 10 °                                                      |  |
| Tilt-down angle                                                   | a5          | 100 °                                                     |  |
| External turning radius (over tyres)                              | Wa1         | 7.42 m                                                    |  |
| Outer turning radius (with forks)                                 | b15         | 9.33 m                                                    |  |
| Forks length / width / section                                    | l / e / s   | 2400 mm x 250 mm x 110 mm                                 |  |
| Frame leveling corrector                                          | a9          | 6 °                                                       |  |
| Wheels                                                            |             |                                                           |  |
| Standard tires                                                    |             | 21.00 R35                                                 |  |
| Number of front wheels / rear wheels                              |             | 2/2                                                       |  |
| Drive wheels (front / rear)                                       |             | 2/2                                                       |  |
| Steering mode                                                     |             | 2 wheel steer, 4 wheel steer, Crab mode                   |  |
| Engine                                                            |             |                                                           |  |
| Engine brand                                                      |             | Deutz                                                     |  |
| Engine norm                                                       |             | Stage III / Tier 3                                        |  |
| Engine model                                                      |             | TCD 6.1 L6                                                |  |
| Number of cylinders / Capacity of cylinders                       |             | 6 - 6100 cm³                                              |  |
| I.C. Engine power rating / Power                                  |             | 245 Hp / 180 kW                                           |  |
| Max. torque / Engine rotation                                     |             | 1000 Nm@1450 rpm                                          |  |
| Engine cooling system                                             |             | Water                                                     |  |
| Number of batteries                                               |             | 2                                                         |  |
| Battery voltage                                                   |             | 12 V                                                      |  |
| Drawbar pull                                                      |             | 28400 daN                                                 |  |
| Transmission                                                      |             |                                                           |  |
| Transmission type                                                 |             | Hydrostatic with Powershift                               |  |
| Number of gears (forward / reverse)                               |             | 3 / 3                                                     |  |
| Max. travel speed                                                 |             | 25 km/h                                                   |  |
| Parking brake                                                     |             | Automatic negative parking brake                          |  |
| Service brake                                                     |             | Oil-immersed multi-discs braking on front & rear<br>axles |  |
| Gradeability (laden)                                              |             | 36 %                                                      |  |
| Hydraulics                                                        |             |                                                           |  |
| Hydraulic pump type                                               |             | Variable displacement pump                                |  |
| Hydraulic flow - Pressure                                         |             | 310 l/min - 350 bar                                       |  |
| Tank capacities                                                   |             |                                                           |  |
| Engine oil                                                        |             | 21                                                        |  |
| Fuel tank                                                         |             | 600 I                                                     |  |
| Noise and vibration                                               |             |                                                           |  |
| Noise to environment (LwA)                                        |             | 110 dB                                                    |  |
| Vibration on hands/arms                                           |             | < 2.50 m/s <sup>2</sup>                                   |  |
| Noise at driving position (LpA) tested following NF EN 12053 norm |             | 71 dB                                                     |  |
| Miscellaneous                                                     |             |                                                           |  |
| Cab certification                                                 |             | Cabin ROPS - FOPS level 2                                 |  |
| Controls                                                          |             | JSM                                                       |  |
| Attachment recognition system (E-Reco)                            |             | Standard                                                  |  |
| המפווווינות ובטטעווווטוו גאגובוו (ביובטט)                         |             | Sidiludiu                                                 |  |

## MHT-X 12330 - Dimensional drawing