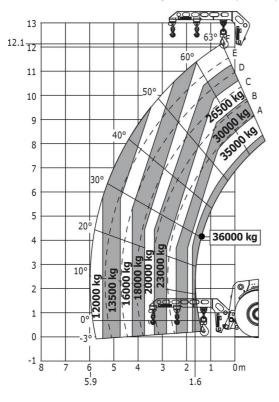

#### Machine on tires with forks LC 1200 mm Metric

Machine on tires with 3-hook jib 36000 kg (Metric)

### Machine on tires with hook 36000 kg (Metric)

Head Office B.P. 249 - 430 rue de l'Aubinière 44150 Ancenis Cedex - France Tel: +33 (0)2 40 09 10 11 - Fax: +33 (0)2 40 09 10 97 www.manitou.com

This publication provides a description of the configuration versions and options for Manitou products, which may differ for equipment. The equipment presented in this brochure may be part of a series, as an option, or it may not be available, depending on the versions. Manitou reserves the right, at any time and without notice, to amend the specifications described and represented. The specifications provided do not bind the manufacturer. For more details, please contact your Manitou agent. This is not a contractually binding document. The presentation of the products is not contractually binding. List of specifications non-exhaustive. The logos as well as the visual identity of the company are owned by Manitou and cannot be used without authorisation. All rights reserved. The photos and diagrams contained in this brochure are only provided for consultation and information purposes.