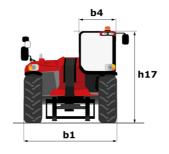

# **MHT-X 12330**

|                                                                                           | <b>мнт-х 12330</b> Create | ed on July 31, 2025 at 6:37 PM UT           |
|-------------------------------------------------------------------------------------------|---------------------------|---------------------------------------------|
| Capacities                                                                                |                           | Metric                                      |
| Max. capacity                                                                             |                           | 33000 kg                                    |
| Load center of gravity                                                                    | c                         | 1200 mm                                     |
| Max. lifting height                                                                       |                           | 11.92 m                                     |
| Maximum outreach                                                                          |                           | 6.60 m                                      |
| Weight and dimensions                                                                     |                           |                                             |
| Overall length                                                                            | I1                        | 10.77 m                                     |
| Unladen weight (with forks)                                                               |                           | 49000 kg                                    |
| Ground clearance                                                                          | m4                        | 0.59 m                                      |
| Wheelbase                                                                                 | у                         | 4.90 m                                      |
| Length to face of forks                                                                   | 12                        | 8.37 m                                      |
| Overall width                                                                             | b1                        | 2.98 m                                      |
| Overall height                                                                            | h17                       | 3.60 m                                      |
| Overall cab width                                                                         | b4                        | 0.97 m                                      |
| Tilt-up angle                                                                             | a4                        | 10 °                                        |
| Tilt-down angle                                                                           | a5                        | 100 °                                       |
| External turning radius (over tyres)                                                      | Wa1                       | 7.42 m                                      |
| Outer turning radius (with forks)                                                         | b15                       | 9.33 m                                      |
| Forks length / width / section                                                            | 1/e/s                     | 2400 mm x 250 mm x 110 mm                   |
| Frame leveling corrector                                                                  | a9                        | 6 °                                         |
| Wheels                                                                                    |                           |                                             |
| Standard tires                                                                            |                           | 21.00 R35                                   |
| Number of front wheels / rear wheels                                                      |                           | 2/2                                         |
| Drive wheels (front / rear)                                                               |                           | 2 / 2                                       |
| Steering mode                                                                             | 2                         | wheel steer, 4 wheel steer, Crab mode       |
| Engine                                                                                    |                           |                                             |
| Engine brand                                                                              |                           | Deutz                                       |
| Engine norm                                                                               |                           | Stage III / Tier 3                          |
| Engine model                                                                              |                           | TCD 6.1 L6                                  |
| Number of cylinders / Capacity of cylinders                                               |                           | 6 - 6100 cm³                                |
| I.C. Engine power rating / Power                                                          |                           | 245 Hp / 180 kW                             |
| Max. torque / Engine rotation                                                             |                           | 1000 Nm@1450 rpm                            |
| Engine cooling system                                                                     |                           | Water                                       |
| Number of batteries                                                                       |                           | 2                                           |
| Battery voltage                                                                           |                           | 12 V                                        |
| Drawbar pull                                                                              |                           | 28400 daN                                   |
| Transmission                                                                              |                           |                                             |
| Transmission type                                                                         |                           | Hydrostatic with Powershift                 |
| Number of gears (forward / reverse)                                                       |                           | 3 / 3                                       |
| Max. travel speed                                                                         |                           | 25 km/h                                     |
| Parking brake                                                                             |                           | Automatic negative parking brake            |
| Service brake                                                                             | Oil-in                    | nmersed multi-discs braking on front & rear |
| Gradeability (laden)                                                                      |                           | axles<br>36 %                               |
| Hydraulics                                                                                |                           | 30 %                                        |
| Hydraulic pump type                                                                       |                           | Variable displacement pump                  |
| Hydraulic flow - Pressure                                                                 |                           | 310 l/min - 350 bar                         |
| Tank capacities                                                                           |                           | 310 I/IIIIII - 330 DdI                      |
| Engine oil                                                                                |                           | 21                                          |
| Fuel tank                                                                                 |                           | 600 l                                       |
| Noise and vibration                                                                       |                           | 000 1                                       |
| Noise and vibration  Noise to environment (LwA)                                           |                           | 110 dB                                      |
| Vibration on hands/arms                                                                   |                           | < 2.50 m/s <sup>2</sup>                     |
| vioration on nands/arms Noise at driving position (LpA) tested following NF EN 12053 norm |                           | < 2.50 m/s² 71 dB                           |
|                                                                                           |                           | / I UD                                      |
| Miscellaneous  Cab certification                                                          |                           | Cabin ROPS - FOPS level 2                   |
| Controls                                                                                  |                           | JSM                                         |
| Attachment recognition system (E-Reco)                                                    |                           | Standard Standard                           |
| Attachment recognition system (L-Neco)                                                    |                           | Statiualu                                   |