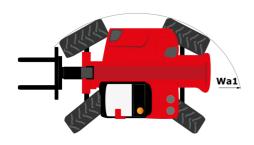

# **MHT-X 12330**

|                                                                                           | <b>мнт-х 12330</b> Create | ed on July 31, 2025 at 6:37 PM UT           |
|-------------------------------------------------------------------------------------------|---------------------------|---------------------------------------------|
| Capacities                                                                                |                           | Metric                                      |
| Max. capacity                                                                             |                           | 33000 kg                                    |
| Load center of gravity                                                                    | c                         | 1200 mm                                     |
| Max. lifting height                                                                       |                           | 11.92 m                                     |
| Maximum outreach                                                                          |                           | 6.60 m                                      |
| Weight and dimensions                                                                     |                           |                                             |
| Overall length                                                                            | I1                        | 10.77 m                                     |
| Unladen weight (with forks)                                                               |                           | 49000 kg                                    |
| Ground clearance                                                                          | m4                        | 0.59 m                                      |
| Wheelbase                                                                                 | у                         | 4.90 m                                      |
| Length to face of forks                                                                   | 12                        | 8.37 m                                      |
| Overall width                                                                             | b1                        | 2.98 m                                      |
| Overall height                                                                            | h17                       | 3.60 m                                      |
| Overall cab width                                                                         | b4                        | 0.97 m                                      |
| Tilt-up angle                                                                             | a4                        | 10 °                                        |
| Tilt-down angle                                                                           | a5                        | 100 °                                       |
| External turning radius (over tyres)                                                      | Wa1                       | 7.42 m                                      |
| Outer turning radius (with forks)                                                         | b15                       | 9.33 m                                      |
| Forks length / width / section                                                            | 1/e/s                     | 2400 mm x 250 mm x 110 mm                   |
| Frame leveling corrector                                                                  | a9                        | 6 °                                         |
| Wheels                                                                                    |                           |                                             |
| Standard tires                                                                            |                           | 21.00 R35                                   |
| Number of front wheels / rear wheels                                                      |                           | 2/2                                         |
| Drive wheels (front / rear)                                                               |                           | 2 / 2                                       |
| Steering mode                                                                             | 2                         | wheel steer, 4 wheel steer, Crab mode       |
| Engine                                                                                    |                           |                                             |
| Engine brand                                                                              |                           | Deutz                                       |
| Engine norm                                                                               |                           | Stage III / Tier 3                          |
| Engine model                                                                              |                           | TCD 6.1 L6                                  |
| Number of cylinders / Capacity of cylinders                                               |                           | 6 - 6100 cm³                                |
| I.C. Engine power rating / Power                                                          |                           | 245 Hp / 180 kW                             |
| Max. torque / Engine rotation                                                             |                           | 1000 Nm@1450 rpm                            |
| Engine cooling system                                                                     |                           | Water                                       |
| Number of batteries                                                                       |                           | 2                                           |
| Battery voltage                                                                           |                           | 12 V                                        |
| Drawbar pull                                                                              |                           | 28400 daN                                   |
| Transmission                                                                              |                           |                                             |
| Transmission type                                                                         |                           | Hydrostatic with Powershift                 |
| Number of gears (forward / reverse)                                                       |                           | 3 / 3                                       |
| Max. travel speed                                                                         |                           | 25 km/h                                     |
| Parking brake                                                                             |                           | Automatic negative parking brake            |
| Service brake                                                                             | Oil-in                    | nmersed multi-discs braking on front & rear |
| Gradeability (laden)                                                                      |                           | axles<br>36 %                               |
| Hydraulics                                                                                |                           | 30 %                                        |
| Hydraulic pump type                                                                       |                           | Variable displacement pump                  |
| Hydraulic flow - Pressure                                                                 |                           | 310 l/min - 350 bar                         |
| Tank capacities                                                                           |                           | 310 I/IIIIII - 330 DdI                      |
| Engine oil                                                                                |                           | 21                                          |
| Fuel tank                                                                                 |                           | 600 l                                       |
| Noise and vibration                                                                       |                           | 000 1                                       |
| Noise and vibration  Noise to environment (LwA)                                           |                           | 110 dB                                      |
| Vibration on hands/arms                                                                   |                           | < 2.50 m/s <sup>2</sup>                     |
| vioration on nands/arms Noise at driving position (LpA) tested following NF EN 12053 norm |                           | < 2.50 m/s² 71 dB                           |
|                                                                                           |                           | / I UD                                      |
| Miscellaneous  Cab certification                                                          |                           | Cabin ROPS - FOPS level 2                   |
| Controls                                                                                  |                           | JSM                                         |
| Attachment recognition system (E-Reco)                                                    |                           | Standard Standard                           |
| Attachment recognition system (L-Neco)                                                    |                           | Statiualu                                   |