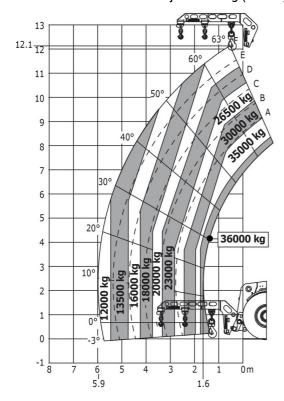

## Machine on tires with hook 36000 kg (Metric)

## Machine on tires with 3-hook jib 36000 kg (Metric)