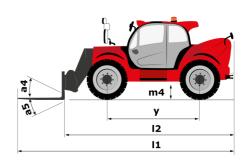

# **MHT-X 12330**

|                                                                                           | <b>мнт-х 12330</b> Create | ed on July 31, 2025 at 6:37 PM UT           |
|-------------------------------------------------------------------------------------------|---------------------------|---------------------------------------------|
| Capacities                                                                                |                           | Metric                                      |
| Max. capacity                                                                             |                           | 33000 kg                                    |
| Load center of gravity                                                                    | c                         | 1200 mm                                     |
| Max. lifting height                                                                       |                           | 11.92 m                                     |
| Maximum outreach                                                                          |                           | 6.60 m                                      |
| Weight and dimensions                                                                     |                           |                                             |
| Overall length                                                                            | I1                        | 10.77 m                                     |
| Unladen weight (with forks)                                                               |                           | 49000 kg                                    |
| Ground clearance                                                                          | m4                        | 0.59 m                                      |
| Wheelbase                                                                                 | у                         | 4.90 m                                      |
| Length to face of forks                                                                   | 12                        | 8.37 m                                      |
| Overall width                                                                             | b1                        | 2.98 m                                      |
| Overall height                                                                            | h17                       | 3.60 m                                      |
| Overall cab width                                                                         | b4                        | 0.97 m                                      |
| Tilt-up angle                                                                             | a4                        | 10 °                                        |
| Tilt-down angle                                                                           | a5                        | 100 °                                       |
| External turning radius (over tyres)                                                      | Wa1                       | 7.42 m                                      |
| Outer turning radius (with forks)                                                         | b15                       | 9.33 m                                      |
| Forks length / width / section                                                            | 1/e/s                     | 2400 mm x 250 mm x 110 mm                   |
| Frame leveling corrector                                                                  | a9                        | 6 °                                         |
| Wheels                                                                                    |                           |                                             |
| Standard tires                                                                            |                           | 21.00 R35                                   |
| Number of front wheels / rear wheels                                                      |                           | 2/2                                         |
| Drive wheels (front / rear)                                                               |                           | 2 / 2                                       |
| Steering mode                                                                             | 2                         | wheel steer, 4 wheel steer, Crab mode       |
| Engine                                                                                    |                           |                                             |
| Engine brand                                                                              |                           | Deutz                                       |
| Engine norm                                                                               |                           | Stage III / Tier 3                          |
| Engine model                                                                              |                           | TCD 6.1 L6                                  |
| Number of cylinders / Capacity of cylinders                                               |                           | 6 - 6100 cm³                                |
| I.C. Engine power rating / Power                                                          |                           | 245 Hp / 180 kW                             |
| Max. torque / Engine rotation                                                             |                           | 1000 Nm@1450 rpm                            |
| Engine cooling system                                                                     |                           | Water                                       |
| Number of batteries                                                                       |                           | 2                                           |
| Battery voltage                                                                           |                           | 12 V                                        |
| Drawbar pull                                                                              |                           | 28400 daN                                   |
| Transmission                                                                              |                           |                                             |
| Transmission type                                                                         |                           | Hydrostatic with Powershift                 |
| Number of gears (forward / reverse)                                                       |                           | 3 / 3                                       |
| Max. travel speed                                                                         |                           | 25 km/h                                     |
| Parking brake                                                                             |                           | Automatic negative parking brake            |
| Service brake                                                                             | Oil-in                    | nmersed multi-discs braking on front & rear |
| Gradeability (laden)                                                                      |                           | axles<br>36 %                               |
| Hydraulics                                                                                |                           | 30 %                                        |
| Hydraulic pump type                                                                       |                           | Variable displacement pump                  |
| Hydraulic flow - Pressure                                                                 |                           | 310 l/min - 350 bar                         |
| Tank capacities                                                                           |                           | 310 I/IIIIII - 330 DdI                      |
| Engine oil                                                                                |                           | 21                                          |
| Fuel tank                                                                                 |                           | 600 l                                       |
| Noise and vibration                                                                       |                           | 000 1                                       |
| Noise and vibration  Noise to environment (LwA)                                           |                           | 110 dB                                      |
| Vibration on hands/arms                                                                   |                           | < 2.50 m/s <sup>2</sup>                     |
| vioration on nands/arms Noise at driving position (LpA) tested following NF EN 12053 norm |                           | < 2.50 m/s² 71 dB                           |
|                                                                                           |                           | / I UD                                      |
| Miscellaneous  Cab certification                                                          |                           | Cabin ROPS - FOPS level 2                   |
| Controls                                                                                  |                           | JSM                                         |
| Attachment recognition system (E-Reco)                                                    |                           | Standard Standard                           |
| Attachment recognition system (L-Neco)                                                    |                           | Statiualu                                   |