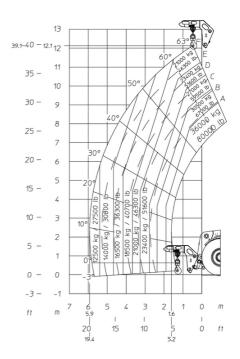

## MHT-X 12330 - Load chart

## Machine on tires with forks LC 1200 mm Metric

# 11.9-12 11 10 50° 60° E D C B A 8 7 3000 kg 32000 kg 32000 kg 1200 mm 1200 mm 1200 mm