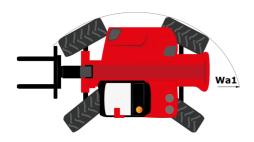

# **MHT-X 12330**

|                                                                   | MHT-X 12330 ( | мнт-х 12330 Created on August 11, 2025 at 8:21 AM UT   |  |
|-------------------------------------------------------------------|---------------|--------------------------------------------------------|--|
| Capacities                                                        |               | Metric                                                 |  |
| Max. capacity                                                     |               | 33000 kg                                               |  |
| Load center of gravity                                            | С             | 1200 mm                                                |  |
| Max. lifting height                                               |               | 11.92 m                                                |  |
| Maximum outreach                                                  |               | 6.60 m                                                 |  |
| Weight and dimensions                                             |               |                                                        |  |
| Overall length                                                    | l1            | 10.77 m                                                |  |
| Unladen weight (with forks)                                       |               | 49000 kg                                               |  |
| Ground clearance                                                  | m4            | 0.59 m                                                 |  |
| Wheelbase                                                         | у             | 4.90 m                                                 |  |
| Length to face of forks                                           | 12            | 8.37 m                                                 |  |
| Overall width                                                     | b1            | 2.98 m                                                 |  |
| Overall height                                                    | h17           | 3.60 m                                                 |  |
| Overall cab width                                                 | b4            | 0.97 m                                                 |  |
| Tilt-up angle                                                     | a4            | 10 °                                                   |  |
| Tilt-down angle                                                   | a5            | 100 °                                                  |  |
| External turning radius (over tyres)                              | Wa1           | 7.42 m                                                 |  |
| Outer turning radius (with forks)                                 | b15           | 9.33 m                                                 |  |
| Forks length / width / section                                    | l/e/s         | 2400 mm x 250 mm x 110 mm                              |  |
| Frame leveling corrector                                          | a9            | 6 °                                                    |  |
| Wheels                                                            |               |                                                        |  |
| Standard tires                                                    |               | 21.00 R35                                              |  |
| Number of front wheels / rear wheels                              |               | 2/2                                                    |  |
| Drive wheels (front / rear)                                       |               | 2/2                                                    |  |
| Steering mode                                                     |               | 2 wheel steer, 4 wheel steer, Crab mode                |  |
| Engine                                                            |               |                                                        |  |
| Engine brand                                                      |               | Deutz                                                  |  |
| Engine norm                                                       |               | Stage III / Tier 3                                     |  |
| Engine model                                                      |               | TCD 6.1 L6                                             |  |
| Number of cylinders / Capacity of cylinders                       |               | 6 - 6100 cm³                                           |  |
| I.C. Engine power rating / Power                                  |               | 245 Hp / 180 kW                                        |  |
| Max. torque / Engine rotation                                     |               | 1000 Nm@1450 rpm                                       |  |
| Engine cooling system                                             |               | Water                                                  |  |
| Number of batteries                                               |               | 2                                                      |  |
| Battery voltage                                                   |               | 12 V                                                   |  |
| Drawbar pull                                                      |               | 28400 daN                                              |  |
| Transmission                                                      |               |                                                        |  |
| Transmission type                                                 |               | Hydrostatic with Powershift                            |  |
| Number of gears (forward / reverse)                               |               | 3 / 3                                                  |  |
| Max. travel speed                                                 |               | 25 km/h                                                |  |
| Parking brake                                                     |               | Automatic negative parking brake                       |  |
| Service brake                                                     |               | Oil-immersed multi-discs braking on front & rear axles |  |
| Gradeability (laden)                                              |               | 36 %                                                   |  |
| Hydraulics                                                        |               |                                                        |  |
| Hydraulic pump type                                               |               | Variable displacement pump                             |  |
| Hydraulic flow - Pressure                                         |               | 310 I/min - 350 bar                                    |  |
| Tank capacities                                                   |               |                                                        |  |
| Engine oil                                                        |               | 21                                                     |  |
| Fuel tank                                                         |               | 600 I                                                  |  |
| Noise and vibration                                               |               |                                                        |  |
| Noise to environment (LwA)                                        |               | 110 dB                                                 |  |
| Vibration on hands/arms                                           |               | < 2.50 m/s²                                            |  |
| Noise at driving position (LpA) tested following NF EN 12053 norm |               | 71 dB                                                  |  |
| Miscellaneous                                                     |               | . 1 00                                                 |  |
| Cab certification                                                 |               | Cabin ROPS - FOPS level 2                              |  |
| Controls                                                          |               | JSM                                                    |  |
| Attachment recognition system (E-Reco)                            |               | Standard                                               |  |
|                                                                   |               |                                                        |  |