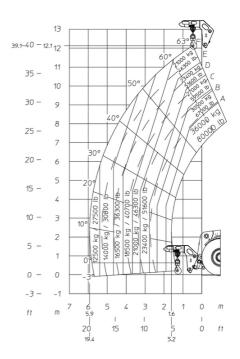

## MHT-X 12330 - Load chart

## Machine on tires with forks LC 1200 mm Metric

# 11.9-12 11 10 50° 63° E D C B A 30° 60° B A 3000 kg 33000 kg 33000 kg 1200 mm 1200 mm 1200 mm