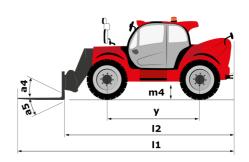

# **MHT-X 12330**

|                                                                   | MHT-X 12330 ( | мнт-х 12330 Created on August 11, 2025 at 8:21 AM UT   |  |
|-------------------------------------------------------------------|---------------|--------------------------------------------------------|--|
| Capacities                                                        |               | Metric                                                 |  |
| Max. capacity                                                     |               | 33000 kg                                               |  |
| Load center of gravity                                            | С             | 1200 mm                                                |  |
| Max. lifting height                                               |               | 11.92 m                                                |  |
| Maximum outreach                                                  |               | 6.60 m                                                 |  |
| Weight and dimensions                                             |               |                                                        |  |
| Overall length                                                    | l1            | 10.77 m                                                |  |
| Unladen weight (with forks)                                       |               | 49000 kg                                               |  |
| Ground clearance                                                  | m4            | 0.59 m                                                 |  |
| Wheelbase                                                         | у             | 4.90 m                                                 |  |
| Length to face of forks                                           | 12            | 8.37 m                                                 |  |
| Overall width                                                     | b1            | 2.98 m                                                 |  |
| Overall height                                                    | h17           | 3.60 m                                                 |  |
| Overall cab width                                                 | b4            | 0.97 m                                                 |  |
| Tilt-up angle                                                     | a4            | 10 °                                                   |  |
| Tilt-down angle                                                   | a5            | 100 °                                                  |  |
| External turning radius (over tyres)                              | Wa1           | 7.42 m                                                 |  |
| Outer turning radius (with forks)                                 | b15           | 9.33 m                                                 |  |
| Forks length / width / section                                    | l/e/s         | 2400 mm x 250 mm x 110 mm                              |  |
| Frame leveling corrector                                          | a9            | 6 °                                                    |  |
| Wheels                                                            |               |                                                        |  |
| Standard tires                                                    |               | 21.00 R35                                              |  |
| Number of front wheels / rear wheels                              |               | 2/2                                                    |  |
| Drive wheels (front / rear)                                       |               | 2/2                                                    |  |
| Steering mode                                                     |               | 2 wheel steer, 4 wheel steer, Crab mode                |  |
| Engine                                                            |               |                                                        |  |
| Engine brand                                                      |               | Deutz                                                  |  |
| Engine norm                                                       |               | Stage III / Tier 3                                     |  |
| Engine model                                                      |               | TCD 6.1 L6                                             |  |
| Number of cylinders / Capacity of cylinders                       |               | 6 - 6100 cm³                                           |  |
| I.C. Engine power rating / Power                                  |               | 245 Hp / 180 kW                                        |  |
| Max. torque / Engine rotation                                     |               | 1000 Nm@1450 rpm                                       |  |
| Engine cooling system                                             |               | Water                                                  |  |
| Number of batteries                                               |               | 2                                                      |  |
| Battery voltage                                                   |               | 12 V                                                   |  |
| Drawbar pull                                                      |               | 28400 daN                                              |  |
| Transmission                                                      |               |                                                        |  |
| Transmission type                                                 |               | Hydrostatic with Powershift                            |  |
| Number of gears (forward / reverse)                               |               | 3 / 3                                                  |  |
| Max. travel speed                                                 |               | 25 km/h                                                |  |
| Parking brake                                                     |               | Automatic negative parking brake                       |  |
| Service brake                                                     |               | Oil-immersed multi-discs braking on front & rear axles |  |
| Gradeability (laden)                                              |               | 36 %                                                   |  |
| Hydraulics                                                        |               |                                                        |  |
| Hydraulic pump type                                               |               | Variable displacement pump                             |  |
| Hydraulic flow - Pressure                                         |               | 310 I/min - 350 bar                                    |  |
| Tank capacities                                                   |               |                                                        |  |
| Engine oil                                                        |               | 21                                                     |  |
| Fuel tank                                                         |               | 600 I                                                  |  |
| Noise and vibration                                               |               |                                                        |  |
| Noise to environment (LwA)                                        |               | 110 dB                                                 |  |
| Vibration on hands/arms                                           |               | < 2.50 m/s²                                            |  |
| Noise at driving position (LpA) tested following NF EN 12053 norm |               | 71 dB                                                  |  |
| Miscellaneous                                                     |               | . 1 00                                                 |  |
| Cab certification                                                 |               | Cabin ROPS - FOPS level 2                              |  |
| Controls                                                          |               | JSM                                                    |  |
| Attachment recognition system (E-Reco)                            |               | Standard                                               |  |
|                                                                   |               |                                                        |  |