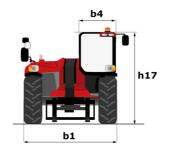

# **MHT-X 12330**

|                                                                   | MHT-X 12330 ( | мнт-х 12330 Created on August 11, 2025 at 8:21 AM UT   |  |
|-------------------------------------------------------------------|---------------|--------------------------------------------------------|--|
| Capacities                                                        |               | Metric                                                 |  |
| Max. capacity                                                     |               | 33000 kg                                               |  |
| Load center of gravity                                            | С             | 1200 mm                                                |  |
| Max. lifting height                                               |               | 11.92 m                                                |  |
| Maximum outreach                                                  |               | 6.60 m                                                 |  |
| Weight and dimensions                                             |               |                                                        |  |
| Overall length                                                    | l1            | 10.77 m                                                |  |
| Unladen weight (with forks)                                       |               | 49000 kg                                               |  |
| Ground clearance                                                  | m4            | 0.59 m                                                 |  |
| Wheelbase                                                         | у             | 4.90 m                                                 |  |
| Length to face of forks                                           | 12            | 8.37 m                                                 |  |
| Overall width                                                     | b1            | 2.98 m                                                 |  |
| Overall height                                                    | h17           | 3.60 m                                                 |  |
| Overall cab width                                                 | b4            | 0.97 m                                                 |  |
| Tilt-up angle                                                     | a4            | 10 °                                                   |  |
| Tilt-down angle                                                   | a5            | 100 °                                                  |  |
| External turning radius (over tyres)                              | Wa1           | 7.42 m                                                 |  |
| Outer turning radius (with forks)                                 | b15           | 9.33 m                                                 |  |
| Forks length / width / section                                    | l/e/s         | 2400 mm x 250 mm x 110 mm                              |  |
| Frame leveling corrector                                          | a9            | 6 °                                                    |  |
| Wheels                                                            |               |                                                        |  |
| Standard tires                                                    |               | 21.00 R35                                              |  |
| Number of front wheels / rear wheels                              |               | 2/2                                                    |  |
| Drive wheels (front / rear)                                       |               | 2/2                                                    |  |
| Steering mode                                                     |               | 2 wheel steer, 4 wheel steer, Crab mode                |  |
| Engine                                                            |               |                                                        |  |
| Engine brand                                                      |               | Deutz                                                  |  |
| Engine norm                                                       |               | Stage III / Tier 3                                     |  |
| Engine model                                                      |               | TCD 6.1 L6                                             |  |
| Number of cylinders / Capacity of cylinders                       |               | 6 - 6100 cm³                                           |  |
| I.C. Engine power rating / Power                                  |               | 245 Hp / 180 kW                                        |  |
| Max. torque / Engine rotation                                     |               | 1000 Nm@1450 rpm                                       |  |
| Engine cooling system                                             |               | Water                                                  |  |
| Number of batteries                                               |               | 2                                                      |  |
| Battery voltage                                                   |               | 12 V                                                   |  |
| Drawbar pull                                                      |               | 28400 daN                                              |  |
| Transmission                                                      |               |                                                        |  |
| Transmission type                                                 |               | Hydrostatic with Powershift                            |  |
| Number of gears (forward / reverse)                               |               | 3 / 3                                                  |  |
| Max. travel speed                                                 |               | 25 km/h                                                |  |
| Parking brake                                                     |               | Automatic negative parking brake                       |  |
| Service brake                                                     |               | Oil-immersed multi-discs braking on front & rear axles |  |
| Gradeability (laden)                                              |               | 36 %                                                   |  |
| Hydraulics                                                        |               |                                                        |  |
| Hydraulic pump type                                               |               | Variable displacement pump                             |  |
| Hydraulic flow - Pressure                                         |               | 310 I/min - 350 bar                                    |  |
| Tank capacities                                                   |               |                                                        |  |
| Engine oil                                                        |               | 21                                                     |  |
| Fuel tank                                                         |               | 600 I                                                  |  |
| Noise and vibration                                               |               |                                                        |  |
| Noise to environment (LwA)                                        |               | 110 dB                                                 |  |
| Vibration on hands/arms                                           |               | < 2.50 m/s²                                            |  |
| Noise at driving position (LpA) tested following NF EN 12053 norm |               | 71 dB                                                  |  |
| Miscellaneous                                                     |               | . 1 00                                                 |  |
| Cab certification                                                 |               | Cabin ROPS - FOPS level 2                              |  |
| Controls                                                          |               | JSM                                                    |  |
| Attachment recognition system (E-Reco)                            |               | Standard                                               |  |
|                                                                   |               |                                                        |  |