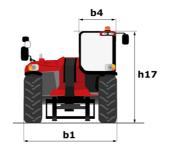

# **MHT-X 12330**

|                                                                   | MHT-X 12330 | Created off August 20, 2025 at 9.25 AM UT                                                                                                                                                                                                                                                                                                                                                                                                                                                                                                                                                                                                                                                            |
|-------------------------------------------------------------------|-------------|------------------------------------------------------------------------------------------------------------------------------------------------------------------------------------------------------------------------------------------------------------------------------------------------------------------------------------------------------------------------------------------------------------------------------------------------------------------------------------------------------------------------------------------------------------------------------------------------------------------------------------------------------------------------------------------------------|
| Capacities                                                        |             | Metric                                                                                                                                                                                                                                                                                                                                                                                                                                                                                                                                                                                                                                                                                               |
| Max. capacity                                                     |             | 33000 kg                                                                                                                                                                                                                                                                                                                                                                                                                                                                                                                                                                                                                                                                                             |
| Load center of gravity                                            | С           | 1200 mm                                                                                                                                                                                                                                                                                                                                                                                                                                                                                                                                                                                                                                                                                              |
| Max. lifting height                                               |             | 11.92 m                                                                                                                                                                                                                                                                                                                                                                                                                                                                                                                                                                                                                                                                                              |
| Maximum outreach                                                  |             | 6.60 m                                                                                                                                                                                                                                                                                                                                                                                                                                                                                                                                                                                                                                                                                               |
| Weight and dimensions                                             |             |                                                                                                                                                                                                                                                                                                                                                                                                                                                                                                                                                                                                                                                                                                      |
| Overall length                                                    | 11          | 10.77 m                                                                                                                                                                                                                                                                                                                                                                                                                                                                                                                                                                                                                                                                                              |
| Unladen weight (with forks)                                       |             | 49000 kg                                                                                                                                                                                                                                                                                                                                                                                                                                                                                                                                                                                                                                                                                             |
| Ground clearance                                                  | m4          | 0.59 m                                                                                                                                                                                                                                                                                                                                                                                                                                                                                                                                                                                                                                                                                               |
| Wheelbase                                                         | у           | 4.90 m                                                                                                                                                                                                                                                                                                                                                                                                                                                                                                                                                                                                                                                                                               |
| Length to face of forks                                           | 12          | 8.37 m                                                                                                                                                                                                                                                                                                                                                                                                                                                                                                                                                                                                                                                                                               |
| Overall width                                                     | b1          | 2.98 m                                                                                                                                                                                                                                                                                                                                                                                                                                                                                                                                                                                                                                                                                               |
| Overall height                                                    | h17         | 3.60 m                                                                                                                                                                                                                                                                                                                                                                                                                                                                                                                                                                                                                                                                                               |
| Overall cab width                                                 | b4          | 0.97 m                                                                                                                                                                                                                                                                                                                                                                                                                                                                                                                                                                                                                                                                                               |
| Tilt-up angle                                                     | a4          | 10 °                                                                                                                                                                                                                                                                                                                                                                                                                                                                                                                                                                                                                                                                                                 |
| Tilt-down angle                                                   | a5          | 100 °                                                                                                                                                                                                                                                                                                                                                                                                                                                                                                                                                                                                                                                                                                |
| External turning radius (over tyres)                              | Wa1         | 7.42 m                                                                                                                                                                                                                                                                                                                                                                                                                                                                                                                                                                                                                                                                                               |
| Outer turning radius (with forks)                                 | b15         | 9.33 m                                                                                                                                                                                                                                                                                                                                                                                                                                                                                                                                                                                                                                                                                               |
| Forks length / width / section                                    | l/e/s       | 2400 mm x 250 mm x 110 mm                                                                                                                                                                                                                                                                                                                                                                                                                                                                                                                                                                                                                                                                            |
| Frame leveling corrector                                          | a9          | 6 °                                                                                                                                                                                                                                                                                                                                                                                                                                                                                                                                                                                                                                                                                                  |
| Wheels                                                            |             | , and the second s |
| Standard tires                                                    |             | 21.00 R35                                                                                                                                                                                                                                                                                                                                                                                                                                                                                                                                                                                                                                                                                            |
| Number of front wheels / rear wheels                              |             | 2/2                                                                                                                                                                                                                                                                                                                                                                                                                                                                                                                                                                                                                                                                                                  |
| Drive wheels (front / rear)                                       |             | 2/2                                                                                                                                                                                                                                                                                                                                                                                                                                                                                                                                                                                                                                                                                                  |
| Steering mode                                                     |             | 2 wheel steer, 4 wheel steer, Crab mode                                                                                                                                                                                                                                                                                                                                                                                                                                                                                                                                                                                                                                                              |
| Engine                                                            |             | 2 wheel steel, 4 wheel steel, Glab mode                                                                                                                                                                                                                                                                                                                                                                                                                                                                                                                                                                                                                                                              |
| Engine brand                                                      |             | Deutz                                                                                                                                                                                                                                                                                                                                                                                                                                                                                                                                                                                                                                                                                                |
| Engine norm                                                       |             | Stage III / Tier 3                                                                                                                                                                                                                                                                                                                                                                                                                                                                                                                                                                                                                                                                                   |
| Engine model                                                      |             | TCD 6.1 L6                                                                                                                                                                                                                                                                                                                                                                                                                                                                                                                                                                                                                                                                                           |
| Number of cylinders / Capacity of cylinders                       |             | 6 - 6100 cm <sup>3</sup>                                                                                                                                                                                                                                                                                                                                                                                                                                                                                                                                                                                                                                                                             |
|                                                                   |             | 245 Hp / 180 kW                                                                                                                                                                                                                                                                                                                                                                                                                                                                                                                                                                                                                                                                                      |
| I.C. Engine power rating / Power                                  |             |                                                                                                                                                                                                                                                                                                                                                                                                                                                                                                                                                                                                                                                                                                      |
| Max. torque / Engine rotation                                     |             | 1000 Nm@1450 rpm                                                                                                                                                                                                                                                                                                                                                                                                                                                                                                                                                                                                                                                                                     |
| Engine cooling system                                             |             | Water<br>2                                                                                                                                                                                                                                                                                                                                                                                                                                                                                                                                                                                                                                                                                           |
| Number of batteries                                               |             | 2<br>12 V                                                                                                                                                                                                                                                                                                                                                                                                                                                                                                                                                                                                                                                                                            |
| Battery voltage                                                   |             |                                                                                                                                                                                                                                                                                                                                                                                                                                                                                                                                                                                                                                                                                                      |
| Drawbar pull                                                      |             | 28400 daN                                                                                                                                                                                                                                                                                                                                                                                                                                                                                                                                                                                                                                                                                            |
| Transmission                                                      |             | Under stadie with Devery hits                                                                                                                                                                                                                                                                                                                                                                                                                                                                                                                                                                                                                                                                        |
| Transmission type                                                 |             | Hydrostatic with Powershift                                                                                                                                                                                                                                                                                                                                                                                                                                                                                                                                                                                                                                                                          |
| Number of gears (forward / reverse)                               |             | 3/3                                                                                                                                                                                                                                                                                                                                                                                                                                                                                                                                                                                                                                                                                                  |
| Max. travel speed                                                 |             | 25 km/h                                                                                                                                                                                                                                                                                                                                                                                                                                                                                                                                                                                                                                                                                              |
| Parking brake                                                     |             | Automatic negative parking brake                                                                                                                                                                                                                                                                                                                                                                                                                                                                                                                                                                                                                                                                     |
| Service brake                                                     |             | Oil-immersed multi-discs braking on front & rear axles                                                                                                                                                                                                                                                                                                                                                                                                                                                                                                                                                                                                                                               |
| Gradeability (laden)                                              |             | 36 %                                                                                                                                                                                                                                                                                                                                                                                                                                                                                                                                                                                                                                                                                                 |
| Hydraulics                                                        |             |                                                                                                                                                                                                                                                                                                                                                                                                                                                                                                                                                                                                                                                                                                      |
| Hydraulic pump type                                               |             | Variable displacement pump                                                                                                                                                                                                                                                                                                                                                                                                                                                                                                                                                                                                                                                                           |
| Hydraulic flow - Pressure                                         |             | 310 l/min - 350 bar                                                                                                                                                                                                                                                                                                                                                                                                                                                                                                                                                                                                                                                                                  |
| Tank capacities                                                   |             |                                                                                                                                                                                                                                                                                                                                                                                                                                                                                                                                                                                                                                                                                                      |
| Engine oil                                                        |             | 21 l                                                                                                                                                                                                                                                                                                                                                                                                                                                                                                                                                                                                                                                                                                 |
| Fuel tank                                                         |             | 600 I                                                                                                                                                                                                                                                                                                                                                                                                                                                                                                                                                                                                                                                                                                |
| Noise and vibration                                               |             |                                                                                                                                                                                                                                                                                                                                                                                                                                                                                                                                                                                                                                                                                                      |
| Noise to environment (LwA)                                        |             | 110 dB                                                                                                                                                                                                                                                                                                                                                                                                                                                                                                                                                                                                                                                                                               |
| Vibration on hands/arms                                           |             | < 2.50 m/s²                                                                                                                                                                                                                                                                                                                                                                                                                                                                                                                                                                                                                                                                                          |
| Noise at driving position (LpA) tested following NF EN 12053 norm |             | 71 dB                                                                                                                                                                                                                                                                                                                                                                                                                                                                                                                                                                                                                                                                                                |
| Miscellaneous                                                     |             |                                                                                                                                                                                                                                                                                                                                                                                                                                                                                                                                                                                                                                                                                                      |
| Cab certification                                                 |             | Cabin ROPS - FOPS level 2                                                                                                                                                                                                                                                                                                                                                                                                                                                                                                                                                                                                                                                                            |
| Controls                                                          |             | JSM                                                                                                                                                                                                                                                                                                                                                                                                                                                                                                                                                                                                                                                                                                  |
| Attachment recognition system (E-Reco)                            |             | Standard                                                                                                                                                                                                                                                                                                                                                                                                                                                                                                                                                                                                                                                                                             |
|                                                                   |             |                                                                                                                                                                                                                                                                                                                                                                                                                                                                                                                                                                                                                                                                                                      |

## MHT-X 12330 - Dimensional drawing