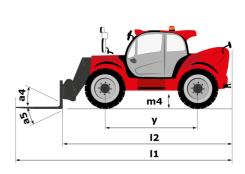

# **MHT-X 12330**

|                                                                   | MHT-X 12330 | Created off August 20, 2025 at 9.25 AM UT                                                                                                                                                                                                                                                                                                                                                                                                                                                                                                                                                                                                                                                            |
|-------------------------------------------------------------------|-------------|------------------------------------------------------------------------------------------------------------------------------------------------------------------------------------------------------------------------------------------------------------------------------------------------------------------------------------------------------------------------------------------------------------------------------------------------------------------------------------------------------------------------------------------------------------------------------------------------------------------------------------------------------------------------------------------------------|
| Capacities                                                        |             | Metric                                                                                                                                                                                                                                                                                                                                                                                                                                                                                                                                                                                                                                                                                               |
| Max. capacity                                                     |             | 33000 kg                                                                                                                                                                                                                                                                                                                                                                                                                                                                                                                                                                                                                                                                                             |
| Load center of gravity                                            | С           | 1200 mm                                                                                                                                                                                                                                                                                                                                                                                                                                                                                                                                                                                                                                                                                              |
| Max. lifting height                                               |             | 11.92 m                                                                                                                                                                                                                                                                                                                                                                                                                                                                                                                                                                                                                                                                                              |
| Maximum outreach                                                  |             | 6.60 m                                                                                                                                                                                                                                                                                                                                                                                                                                                                                                                                                                                                                                                                                               |
| Weight and dimensions                                             |             |                                                                                                                                                                                                                                                                                                                                                                                                                                                                                                                                                                                                                                                                                                      |
| Overall length                                                    | 11          | 10.77 m                                                                                                                                                                                                                                                                                                                                                                                                                                                                                                                                                                                                                                                                                              |
| Unladen weight (with forks)                                       |             | 49000 kg                                                                                                                                                                                                                                                                                                                                                                                                                                                                                                                                                                                                                                                                                             |
| Ground clearance                                                  | m4          | 0.59 m                                                                                                                                                                                                                                                                                                                                                                                                                                                                                                                                                                                                                                                                                               |
| Wheelbase                                                         | у           | 4.90 m                                                                                                                                                                                                                                                                                                                                                                                                                                                                                                                                                                                                                                                                                               |
| Length to face of forks                                           | 12          | 8.37 m                                                                                                                                                                                                                                                                                                                                                                                                                                                                                                                                                                                                                                                                                               |
| Overall width                                                     | b1          | 2.98 m                                                                                                                                                                                                                                                                                                                                                                                                                                                                                                                                                                                                                                                                                               |
| Overall height                                                    | h17         | 3.60 m                                                                                                                                                                                                                                                                                                                                                                                                                                                                                                                                                                                                                                                                                               |
| Overall cab width                                                 | b4          | 0.97 m                                                                                                                                                                                                                                                                                                                                                                                                                                                                                                                                                                                                                                                                                               |
| Tilt-up angle                                                     | a4          | 10 °                                                                                                                                                                                                                                                                                                                                                                                                                                                                                                                                                                                                                                                                                                 |
| Tilt-down angle                                                   | a5          | 100 °                                                                                                                                                                                                                                                                                                                                                                                                                                                                                                                                                                                                                                                                                                |
| External turning radius (over tyres)                              | Wa1         | 7.42 m                                                                                                                                                                                                                                                                                                                                                                                                                                                                                                                                                                                                                                                                                               |
| Outer turning radius (with forks)                                 | b15         | 9.33 m                                                                                                                                                                                                                                                                                                                                                                                                                                                                                                                                                                                                                                                                                               |
| Forks length / width / section                                    | l/e/s       | 2400 mm x 250 mm x 110 mm                                                                                                                                                                                                                                                                                                                                                                                                                                                                                                                                                                                                                                                                            |
| Frame leveling corrector                                          | a9          | 6 °                                                                                                                                                                                                                                                                                                                                                                                                                                                                                                                                                                                                                                                                                                  |
| Wheels                                                            |             | , and the second s |
| Standard tires                                                    |             | 21.00 R35                                                                                                                                                                                                                                                                                                                                                                                                                                                                                                                                                                                                                                                                                            |
| Number of front wheels / rear wheels                              |             | 2/2                                                                                                                                                                                                                                                                                                                                                                                                                                                                                                                                                                                                                                                                                                  |
| Drive wheels (front / rear)                                       |             | 2/2                                                                                                                                                                                                                                                                                                                                                                                                                                                                                                                                                                                                                                                                                                  |
| Steering mode                                                     |             | 2 wheel steer, 4 wheel steer, Crab mode                                                                                                                                                                                                                                                                                                                                                                                                                                                                                                                                                                                                                                                              |
| Engine                                                            |             | 2 wheel steel, 4 wheel steel, Glab mode                                                                                                                                                                                                                                                                                                                                                                                                                                                                                                                                                                                                                                                              |
| Engine brand                                                      |             | Deutz                                                                                                                                                                                                                                                                                                                                                                                                                                                                                                                                                                                                                                                                                                |
| Engine norm                                                       |             | Stage III / Tier 3                                                                                                                                                                                                                                                                                                                                                                                                                                                                                                                                                                                                                                                                                   |
| Engine model                                                      |             | TCD 6.1 L6                                                                                                                                                                                                                                                                                                                                                                                                                                                                                                                                                                                                                                                                                           |
| Number of cylinders / Capacity of cylinders                       |             | 6 - 6100 cm <sup>3</sup>                                                                                                                                                                                                                                                                                                                                                                                                                                                                                                                                                                                                                                                                             |
|                                                                   |             | 245 Hp / 180 kW                                                                                                                                                                                                                                                                                                                                                                                                                                                                                                                                                                                                                                                                                      |
| I.C. Engine power rating / Power                                  |             |                                                                                                                                                                                                                                                                                                                                                                                                                                                                                                                                                                                                                                                                                                      |
| Max. torque / Engine rotation                                     |             | 1000 Nm@1450 rpm                                                                                                                                                                                                                                                                                                                                                                                                                                                                                                                                                                                                                                                                                     |
| Engine cooling system                                             |             | Water<br>2                                                                                                                                                                                                                                                                                                                                                                                                                                                                                                                                                                                                                                                                                           |
| Number of batteries                                               |             | 2<br>12 V                                                                                                                                                                                                                                                                                                                                                                                                                                                                                                                                                                                                                                                                                            |
| Battery voltage                                                   |             |                                                                                                                                                                                                                                                                                                                                                                                                                                                                                                                                                                                                                                                                                                      |
| Drawbar pull                                                      |             | 28400 daN                                                                                                                                                                                                                                                                                                                                                                                                                                                                                                                                                                                                                                                                                            |
| Transmission                                                      |             | Under stadie with Devery hits                                                                                                                                                                                                                                                                                                                                                                                                                                                                                                                                                                                                                                                                        |
| Transmission type                                                 |             | Hydrostatic with Powershift                                                                                                                                                                                                                                                                                                                                                                                                                                                                                                                                                                                                                                                                          |
| Number of gears (forward / reverse)                               |             | 3/3                                                                                                                                                                                                                                                                                                                                                                                                                                                                                                                                                                                                                                                                                                  |
| Max. travel speed                                                 |             | 25 km/h                                                                                                                                                                                                                                                                                                                                                                                                                                                                                                                                                                                                                                                                                              |
| Parking brake                                                     |             | Automatic negative parking brake                                                                                                                                                                                                                                                                                                                                                                                                                                                                                                                                                                                                                                                                     |
| Service brake                                                     |             | Oil-immersed multi-discs braking on front & rear axles                                                                                                                                                                                                                                                                                                                                                                                                                                                                                                                                                                                                                                               |
| Gradeability (laden)                                              |             | 36 %                                                                                                                                                                                                                                                                                                                                                                                                                                                                                                                                                                                                                                                                                                 |
| Hydraulics                                                        |             |                                                                                                                                                                                                                                                                                                                                                                                                                                                                                                                                                                                                                                                                                                      |
| Hydraulic pump type                                               |             | Variable displacement pump                                                                                                                                                                                                                                                                                                                                                                                                                                                                                                                                                                                                                                                                           |
| Hydraulic flow - Pressure                                         |             | 310 l/min - 350 bar                                                                                                                                                                                                                                                                                                                                                                                                                                                                                                                                                                                                                                                                                  |
| Tank capacities                                                   |             |                                                                                                                                                                                                                                                                                                                                                                                                                                                                                                                                                                                                                                                                                                      |
| Engine oil                                                        |             | 21 l                                                                                                                                                                                                                                                                                                                                                                                                                                                                                                                                                                                                                                                                                                 |
| Fuel tank                                                         |             | 600 I                                                                                                                                                                                                                                                                                                                                                                                                                                                                                                                                                                                                                                                                                                |
| Noise and vibration                                               |             |                                                                                                                                                                                                                                                                                                                                                                                                                                                                                                                                                                                                                                                                                                      |
| Noise to environment (LwA)                                        |             | 110 dB                                                                                                                                                                                                                                                                                                                                                                                                                                                                                                                                                                                                                                                                                               |
| Vibration on hands/arms                                           |             | < 2.50 m/s²                                                                                                                                                                                                                                                                                                                                                                                                                                                                                                                                                                                                                                                                                          |
| Noise at driving position (LpA) tested following NF EN 12053 norm |             | 71 dB                                                                                                                                                                                                                                                                                                                                                                                                                                                                                                                                                                                                                                                                                                |
| Miscellaneous                                                     |             |                                                                                                                                                                                                                                                                                                                                                                                                                                                                                                                                                                                                                                                                                                      |
| Cab certification                                                 |             | Cabin ROPS - FOPS level 2                                                                                                                                                                                                                                                                                                                                                                                                                                                                                                                                                                                                                                                                            |
| Controls                                                          |             | JSM                                                                                                                                                                                                                                                                                                                                                                                                                                                                                                                                                                                                                                                                                                  |
| Attachment recognition system (E-Reco)                            |             | Standard                                                                                                                                                                                                                                                                                                                                                                                                                                                                                                                                                                                                                                                                                             |
|                                                                   |             |                                                                                                                                                                                                                                                                                                                                                                                                                                                                                                                                                                                                                                                                                                      |

## MHT-X 12330 - Dimensional drawing