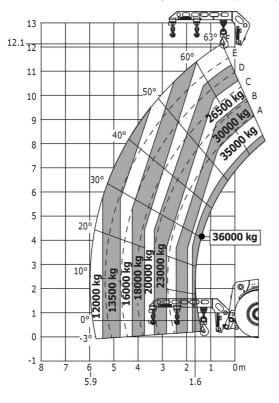

#### Machine on tires with forks LC 1200 mm Metric

Machine on tires with 3-hook jib 36000 kg (Metric)