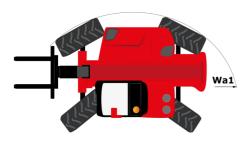

# **MHT-X 12330**

|                                                                   | MHT-X 12330 | Created off August 20, 2025 at 9.25 AM UT                                                                                                                                                                                                                                                                                                                                                                                                                                                                                                                                                                                                                                                            |
|-------------------------------------------------------------------|-------------|------------------------------------------------------------------------------------------------------------------------------------------------------------------------------------------------------------------------------------------------------------------------------------------------------------------------------------------------------------------------------------------------------------------------------------------------------------------------------------------------------------------------------------------------------------------------------------------------------------------------------------------------------------------------------------------------------|
| Capacities                                                        |             | Metric                                                                                                                                                                                                                                                                                                                                                                                                                                                                                                                                                                                                                                                                                               |
| Max. capacity                                                     |             | 33000 kg                                                                                                                                                                                                                                                                                                                                                                                                                                                                                                                                                                                                                                                                                             |
| Load center of gravity                                            | С           | 1200 mm                                                                                                                                                                                                                                                                                                                                                                                                                                                                                                                                                                                                                                                                                              |
| Max. lifting height                                               |             | 11.92 m                                                                                                                                                                                                                                                                                                                                                                                                                                                                                                                                                                                                                                                                                              |
| Maximum outreach                                                  |             | 6.60 m                                                                                                                                                                                                                                                                                                                                                                                                                                                                                                                                                                                                                                                                                               |
| Weight and dimensions                                             |             |                                                                                                                                                                                                                                                                                                                                                                                                                                                                                                                                                                                                                                                                                                      |
| Overall length                                                    | 11          | 10.77 m                                                                                                                                                                                                                                                                                                                                                                                                                                                                                                                                                                                                                                                                                              |
| Unladen weight (with forks)                                       |             | 49000 kg                                                                                                                                                                                                                                                                                                                                                                                                                                                                                                                                                                                                                                                                                             |
| Ground clearance                                                  | m4          | 0.59 m                                                                                                                                                                                                                                                                                                                                                                                                                                                                                                                                                                                                                                                                                               |
| Wheelbase                                                         | у           | 4.90 m                                                                                                                                                                                                                                                                                                                                                                                                                                                                                                                                                                                                                                                                                               |
| Length to face of forks                                           | 12          | 8.37 m                                                                                                                                                                                                                                                                                                                                                                                                                                                                                                                                                                                                                                                                                               |
| Overall width                                                     | b1          | 2.98 m                                                                                                                                                                                                                                                                                                                                                                                                                                                                                                                                                                                                                                                                                               |
| Overall height                                                    | h17         | 3.60 m                                                                                                                                                                                                                                                                                                                                                                                                                                                                                                                                                                                                                                                                                               |
| Overall cab width                                                 | b4          | 0.97 m                                                                                                                                                                                                                                                                                                                                                                                                                                                                                                                                                                                                                                                                                               |
| Tilt-up angle                                                     | a4          | 10 °                                                                                                                                                                                                                                                                                                                                                                                                                                                                                                                                                                                                                                                                                                 |
| Tilt-down angle                                                   | a5          | 100 °                                                                                                                                                                                                                                                                                                                                                                                                                                                                                                                                                                                                                                                                                                |
| External turning radius (over tyres)                              | Wa1         | 7.42 m                                                                                                                                                                                                                                                                                                                                                                                                                                                                                                                                                                                                                                                                                               |
| Outer turning radius (with forks)                                 | b15         | 9.33 m                                                                                                                                                                                                                                                                                                                                                                                                                                                                                                                                                                                                                                                                                               |
| Forks length / width / section                                    | l/e/s       | 2400 mm x 250 mm x 110 mm                                                                                                                                                                                                                                                                                                                                                                                                                                                                                                                                                                                                                                                                            |
| Frame leveling corrector                                          | a9          | 6 °                                                                                                                                                                                                                                                                                                                                                                                                                                                                                                                                                                                                                                                                                                  |
| Wheels                                                            |             | , and the second s |
| Standard tires                                                    |             | 21.00 R35                                                                                                                                                                                                                                                                                                                                                                                                                                                                                                                                                                                                                                                                                            |
| Number of front wheels / rear wheels                              |             | 2/2                                                                                                                                                                                                                                                                                                                                                                                                                                                                                                                                                                                                                                                                                                  |
| Drive wheels (front / rear)                                       |             | 2/2                                                                                                                                                                                                                                                                                                                                                                                                                                                                                                                                                                                                                                                                                                  |
| Steering mode                                                     |             | 2 wheel steer, 4 wheel steer, Crab mode                                                                                                                                                                                                                                                                                                                                                                                                                                                                                                                                                                                                                                                              |
| Engine                                                            |             | 2 wheel steel, 4 wheel steel, Glab mode                                                                                                                                                                                                                                                                                                                                                                                                                                                                                                                                                                                                                                                              |
| Engine brand                                                      |             | Deutz                                                                                                                                                                                                                                                                                                                                                                                                                                                                                                                                                                                                                                                                                                |
| Engine norm                                                       |             | Stage III / Tier 3                                                                                                                                                                                                                                                                                                                                                                                                                                                                                                                                                                                                                                                                                   |
| Engine model                                                      |             | TCD 6.1 L6                                                                                                                                                                                                                                                                                                                                                                                                                                                                                                                                                                                                                                                                                           |
| Number of cylinders / Capacity of cylinders                       |             | 6 - 6100 cm <sup>3</sup>                                                                                                                                                                                                                                                                                                                                                                                                                                                                                                                                                                                                                                                                             |
|                                                                   |             | 245 Hp / 180 kW                                                                                                                                                                                                                                                                                                                                                                                                                                                                                                                                                                                                                                                                                      |
| I.C. Engine power rating / Power                                  |             |                                                                                                                                                                                                                                                                                                                                                                                                                                                                                                                                                                                                                                                                                                      |
| Max. torque / Engine rotation                                     |             | 1000 Nm@1450 rpm                                                                                                                                                                                                                                                                                                                                                                                                                                                                                                                                                                                                                                                                                     |
| Engine cooling system                                             |             | Water<br>2                                                                                                                                                                                                                                                                                                                                                                                                                                                                                                                                                                                                                                                                                           |
| Number of batteries                                               |             | 2<br>12 V                                                                                                                                                                                                                                                                                                                                                                                                                                                                                                                                                                                                                                                                                            |
| Battery voltage                                                   |             |                                                                                                                                                                                                                                                                                                                                                                                                                                                                                                                                                                                                                                                                                                      |
| Drawbar pull                                                      |             | 28400 daN                                                                                                                                                                                                                                                                                                                                                                                                                                                                                                                                                                                                                                                                                            |
| Transmission                                                      |             | Under stadie with Devery hits                                                                                                                                                                                                                                                                                                                                                                                                                                                                                                                                                                                                                                                                        |
| Transmission type                                                 |             | Hydrostatic with Powershift                                                                                                                                                                                                                                                                                                                                                                                                                                                                                                                                                                                                                                                                          |
| Number of gears (forward / reverse)                               |             | 3/3                                                                                                                                                                                                                                                                                                                                                                                                                                                                                                                                                                                                                                                                                                  |
| Max. travel speed                                                 |             | 25 km/h                                                                                                                                                                                                                                                                                                                                                                                                                                                                                                                                                                                                                                                                                              |
| Parking brake                                                     |             | Automatic negative parking brake                                                                                                                                                                                                                                                                                                                                                                                                                                                                                                                                                                                                                                                                     |
| Service brake                                                     |             | Oil-immersed multi-discs braking on front & rear axles                                                                                                                                                                                                                                                                                                                                                                                                                                                                                                                                                                                                                                               |
| Gradeability (laden)                                              |             | 36 %                                                                                                                                                                                                                                                                                                                                                                                                                                                                                                                                                                                                                                                                                                 |
| Hydraulics                                                        |             |                                                                                                                                                                                                                                                                                                                                                                                                                                                                                                                                                                                                                                                                                                      |
| Hydraulic pump type                                               |             | Variable displacement pump                                                                                                                                                                                                                                                                                                                                                                                                                                                                                                                                                                                                                                                                           |
| Hydraulic flow - Pressure                                         |             | 310 l/min - 350 bar                                                                                                                                                                                                                                                                                                                                                                                                                                                                                                                                                                                                                                                                                  |
| Tank capacities                                                   |             |                                                                                                                                                                                                                                                                                                                                                                                                                                                                                                                                                                                                                                                                                                      |
| Engine oil                                                        |             | 21 l                                                                                                                                                                                                                                                                                                                                                                                                                                                                                                                                                                                                                                                                                                 |
| Fuel tank                                                         |             | 600 I                                                                                                                                                                                                                                                                                                                                                                                                                                                                                                                                                                                                                                                                                                |
| Noise and vibration                                               |             |                                                                                                                                                                                                                                                                                                                                                                                                                                                                                                                                                                                                                                                                                                      |
| Noise to environment (LwA)                                        |             | 110 dB                                                                                                                                                                                                                                                                                                                                                                                                                                                                                                                                                                                                                                                                                               |
| Vibration on hands/arms                                           |             | < 2.50 m/s²                                                                                                                                                                                                                                                                                                                                                                                                                                                                                                                                                                                                                                                                                          |
| Noise at driving position (LpA) tested following NF EN 12053 norm |             | 71 dB                                                                                                                                                                                                                                                                                                                                                                                                                                                                                                                                                                                                                                                                                                |
| Miscellaneous                                                     |             |                                                                                                                                                                                                                                                                                                                                                                                                                                                                                                                                                                                                                                                                                                      |
| Cab certification                                                 |             | Cabin ROPS - FOPS level 2                                                                                                                                                                                                                                                                                                                                                                                                                                                                                                                                                                                                                                                                            |
| Controls                                                          |             | JSM                                                                                                                                                                                                                                                                                                                                                                                                                                                                                                                                                                                                                                                                                                  |
| Attachment recognition system (E-Reco)                            |             | Standard                                                                                                                                                                                                                                                                                                                                                                                                                                                                                                                                                                                                                                                                                             |
|                                                                   |             |                                                                                                                                                                                                                                                                                                                                                                                                                                                                                                                                                                                                                                                                                                      |

## MHT-X 12330 - Dimensional drawing