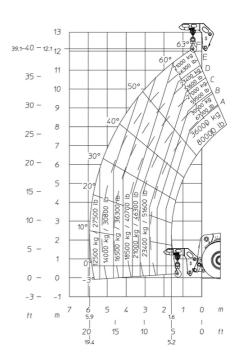

## MHT-X 12330 - Load chart

## Machine on tires with forks LC 1200 mm Metric

# 11.9-12 11 10 50° 60° E D C B A 30° 60° B A 3000 kg 32000 kg 1200 mm 1200 mm 1200 mm