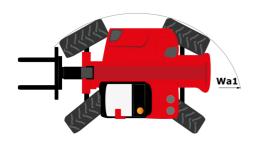

# **MHT-X 12330**

|                                                                   | MHT-X 12330 | Created on August 2, 2025 at 1:24 AM UT          |
|-------------------------------------------------------------------|-------------|--------------------------------------------------|
| Capacities                                                        |             | Metric                                           |
| Max. capacity                                                     |             | 33000 kg                                         |
| Load center of gravity                                            | c           | 1200 mm                                          |
| Max. lifting height                                               |             | 11.92 m                                          |
| Maximum outreach                                                  |             | 6.60 m                                           |
| Weight and dimensions                                             |             | 0.00 III                                         |
| Overall length                                                    | l1          | 10.77 m                                          |
|                                                                   | "           |                                                  |
| Unladen weight (with forks)                                       | <b>4</b>    | 49000 kg                                         |
| Ground clearance                                                  | m4          | 0.59 m                                           |
| Wheelbase                                                         | у           | 4.90 m                                           |
| Length to face of forks                                           | 12          | 8.37 m                                           |
| Overall width                                                     | b1          | 2.98 m                                           |
| Overall height                                                    | h17         | 3.60 m                                           |
| Overall cab width                                                 | b4          | 0.97 m                                           |
| Tilt-up angle                                                     | a4          | 10 °                                             |
| Tilt-down angle                                                   | a5          | 100 °                                            |
| External turning radius (over tyres)                              | Wa1         | 7.42 m                                           |
| Outer turning radius (with forks)                                 | b15         | 9.33 m                                           |
| Forks length / width / section                                    | l/e/s       | 2400 mm x 250 mm x 110 mm                        |
| Frame leveling corrector                                          | a9          | 6 °                                              |
| Wheels                                                            |             |                                                  |
| Standard tires                                                    |             | 21.00 R35                                        |
| Number of front wheels / rear wheels                              |             | 2/2                                              |
|                                                                   |             |                                                  |
| Drive wheels (front / rear)                                       |             | 2/2                                              |
| Steering mode                                                     |             | 2 wheel steer, 4 wheel steer, Crab mode          |
| Engine                                                            |             |                                                  |
| Engine brand                                                      |             | Deutz                                            |
| Engine norm                                                       |             | Stage III / Tier 3                               |
| Engine model                                                      |             | TCD 6.1 L6                                       |
| Number of cylinders / Capacity of cylinders                       |             | 6 - 6100 cm³                                     |
| I.C. Engine power rating / Power                                  |             | 245 Hp / 180 kW                                  |
| Max. torque / Engine rotation                                     |             | 1000 Nm@1450 rpm                                 |
| Engine cooling system                                             |             | Water                                            |
| Number of batteries                                               |             | 2                                                |
| Battery voltage                                                   |             | 12 V                                             |
| Drawbar pull                                                      |             | 28400 daN                                        |
| Transmission                                                      |             |                                                  |
| Transmission type                                                 |             | Hydrostatic with Powershift                      |
| Number of gears (forward / reverse)                               |             | 3 / 3                                            |
| Max. travel speed                                                 |             | 25 km/h                                          |
| Parking brake                                                     |             | Automatic negative parking brake                 |
| •                                                                 |             | Oil-immersed multi-discs braking on front & rear |
| Service brake                                                     |             | axles                                            |
| Gradeability (laden)                                              |             | 36 %                                             |
| Hydraulics                                                        |             |                                                  |
| Hydraulic pump type                                               |             | Variable displacement pump                       |
| Hydraulic flow - Pressure                                         |             | 310 l/min - 350 bar                              |
| Tank capacities                                                   |             |                                                  |
| Engine oil                                                        |             | 21                                               |
| Fuel tank                                                         |             | 600 I                                            |
| Noise and vibration                                               |             |                                                  |
| Noise to environment (LwA)                                        |             | 110 dB                                           |
| Vibration on hands/arms                                           |             | < 2.50 m/s²                                      |
| Noise at driving position (LpA) tested following NF EN 12053 norm |             | 71 dB                                            |
| Miscellaneous                                                     |             | / I UD                                           |
|                                                                   |             | Outlin DODG FORGIL LO                            |
| Cab certification                                                 |             | Cabin ROPS - FOPS level 2                        |
| Controls                                                          |             | JSM                                              |
| Attachment recognition system (E-Reco)                            |             | Standard                                         |
|                                                                   |             |                                                  |