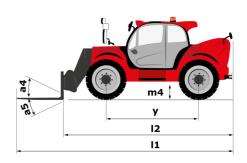

# **MHT-X 12330**

|                                                                   | MHT-X 12330 | Created on August 2, 2025 at 1:24 AM UT          |
|-------------------------------------------------------------------|-------------|--------------------------------------------------|
| Capacities                                                        |             | Metric                                           |
| Max. capacity                                                     |             | 33000 kg                                         |
| Load center of gravity                                            | c           | 1200 mm                                          |
| Max. lifting height                                               |             | 11.92 m                                          |
| Maximum outreach                                                  |             | 6.60 m                                           |
| Weight and dimensions                                             |             | 0.00 III                                         |
| Overall length                                                    | l1          | 10.77 m                                          |
|                                                                   | "           |                                                  |
| Unladen weight (with forks)                                       | <b>4</b>    | 49000 kg                                         |
| Ground clearance                                                  | m4          | 0.59 m                                           |
| Wheelbase                                                         | у           | 4.90 m                                           |
| Length to face of forks                                           | 12          | 8.37 m                                           |
| Overall width                                                     | b1          | 2.98 m                                           |
| Overall height                                                    | h17         | 3.60 m                                           |
| Overall cab width                                                 | b4          | 0.97 m                                           |
| Tilt-up angle                                                     | a4          | 10 °                                             |
| Tilt-down angle                                                   | a5          | 100 °                                            |
| External turning radius (over tyres)                              | Wa1         | 7.42 m                                           |
| Outer turning radius (with forks)                                 | b15         | 9.33 m                                           |
| Forks length / width / section                                    | l/e/s       | 2400 mm x 250 mm x 110 mm                        |
| Frame leveling corrector                                          | a9          | 6 °                                              |
| Wheels                                                            |             |                                                  |
| Standard tires                                                    |             | 21.00 R35                                        |
| Number of front wheels / rear wheels                              |             | 2/2                                              |
|                                                                   |             |                                                  |
| Drive wheels (front / rear)                                       |             | 2/2                                              |
| Steering mode                                                     |             | 2 wheel steer, 4 wheel steer, Crab mode          |
| Engine                                                            |             |                                                  |
| Engine brand                                                      |             | Deutz                                            |
| Engine norm                                                       |             | Stage III / Tier 3                               |
| Engine model                                                      |             | TCD 6.1 L6                                       |
| Number of cylinders / Capacity of cylinders                       |             | 6 - 6100 cm³                                     |
| I.C. Engine power rating / Power                                  |             | 245 Hp / 180 kW                                  |
| Max. torque / Engine rotation                                     |             | 1000 Nm@1450 rpm                                 |
| Engine cooling system                                             |             | Water                                            |
| Number of batteries                                               |             | 2                                                |
| Battery voltage                                                   |             | 12 V                                             |
| Drawbar pull                                                      |             | 28400 daN                                        |
| Transmission                                                      |             |                                                  |
| Transmission type                                                 |             | Hydrostatic with Powershift                      |
| Number of gears (forward / reverse)                               |             | 3 / 3                                            |
| Max. travel speed                                                 |             | 25 km/h                                          |
| Parking brake                                                     |             | Automatic negative parking brake                 |
| •                                                                 |             | Oil-immersed multi-discs braking on front & rear |
| Service brake                                                     |             | axles                                            |
| Gradeability (laden)                                              |             | 36 %                                             |
| Hydraulics                                                        |             |                                                  |
| Hydraulic pump type                                               |             | Variable displacement pump                       |
| Hydraulic flow - Pressure                                         |             | 310 l/min - 350 bar                              |
| Tank capacities                                                   |             |                                                  |
| Engine oil                                                        |             | 21                                               |
| Fuel tank                                                         |             | 600 I                                            |
| Noise and vibration                                               |             |                                                  |
| Noise to environment (LwA)                                        |             | 110 dB                                           |
| Vibration on hands/arms                                           |             | < 2.50 m/s²                                      |
| Noise at driving position (LpA) tested following NF EN 12053 norm |             | 71 dB                                            |
| Miscellaneous                                                     |             | / I UD                                           |
|                                                                   |             | Outlin DODG FORGIL LO                            |
| Cab certification                                                 |             | Cabin ROPS - FOPS level 2                        |
| Controls                                                          |             | JSM                                              |
| Attachment recognition system (E-Reco)                            |             | Standard                                         |
|                                                                   |             |                                                  |