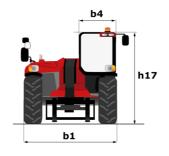

# **MHT-X 12330**

|                                                                   | MHT-X 12330 | Created on August 2, 2025 at 1:24 AM UT          |
|-------------------------------------------------------------------|-------------|--------------------------------------------------|
| Capacities                                                        |             | Metric                                           |
| Max. capacity                                                     |             | 33000 kg                                         |
| Load center of gravity                                            | c           | 1200 mm                                          |
| Max. lifting height                                               |             | 11.92 m                                          |
| Maximum outreach                                                  |             | 6.60 m                                           |
| Weight and dimensions                                             |             | 0.00 III                                         |
| Overall length                                                    | l1          | 10.77 m                                          |
|                                                                   | "           |                                                  |
| Unladen weight (with forks)                                       | <b>4</b>    | 49000 kg                                         |
| Ground clearance                                                  | m4          | 0.59 m                                           |
| Wheelbase                                                         | у           | 4.90 m                                           |
| Length to face of forks                                           | 12          | 8.37 m                                           |
| Overall width                                                     | b1          | 2.98 m                                           |
| Overall height                                                    | h17         | 3.60 m                                           |
| Overall cab width                                                 | b4          | 0.97 m                                           |
| Tilt-up angle                                                     | a4          | 10 °                                             |
| Tilt-down angle                                                   | a5          | 100 °                                            |
| External turning radius (over tyres)                              | Wa1         | 7.42 m                                           |
| Outer turning radius (with forks)                                 | b15         | 9.33 m                                           |
| Forks length / width / section                                    | l/e/s       | 2400 mm x 250 mm x 110 mm                        |
| Frame leveling corrector                                          | a9          | 6 °                                              |
| Wheels                                                            |             |                                                  |
| Standard tires                                                    |             | 21.00 R35                                        |
| Number of front wheels / rear wheels                              |             | 2/2                                              |
|                                                                   |             |                                                  |
| Drive wheels (front / rear)                                       |             | 2/2                                              |
| Steering mode                                                     |             | 2 wheel steer, 4 wheel steer, Crab mode          |
| Engine                                                            |             |                                                  |
| Engine brand                                                      |             | Deutz                                            |
| Engine norm                                                       |             | Stage III / Tier 3                               |
| Engine model                                                      |             | TCD 6.1 L6                                       |
| Number of cylinders / Capacity of cylinders                       |             | 6 - 6100 cm³                                     |
| I.C. Engine power rating / Power                                  |             | 245 Hp / 180 kW                                  |
| Max. torque / Engine rotation                                     |             | 1000 Nm@1450 rpm                                 |
| Engine cooling system                                             |             | Water                                            |
| Number of batteries                                               |             | 2                                                |
| Battery voltage                                                   |             | 12 V                                             |
| Drawbar pull                                                      |             | 28400 daN                                        |
| Transmission                                                      |             |                                                  |
| Transmission type                                                 |             | Hydrostatic with Powershift                      |
| Number of gears (forward / reverse)                               |             | 3 / 3                                            |
| Max. travel speed                                                 |             | 25 km/h                                          |
| Parking brake                                                     |             | Automatic negative parking brake                 |
| •                                                                 |             | Oil-immersed multi-discs braking on front & rear |
| Service brake                                                     |             | axles                                            |
| Gradeability (laden)                                              |             | 36 %                                             |
| Hydraulics                                                        |             |                                                  |
| Hydraulic pump type                                               |             | Variable displacement pump                       |
| Hydraulic flow - Pressure                                         |             | 310 l/min - 350 bar                              |
| Tank capacities                                                   |             |                                                  |
| Engine oil                                                        |             | 21                                               |
| Fuel tank                                                         |             | 600 I                                            |
| Noise and vibration                                               |             |                                                  |
| Noise to environment (LwA)                                        |             | 110 dB                                           |
| Vibration on hands/arms                                           |             | < 2.50 m/s²                                      |
| Noise at driving position (LpA) tested following NF EN 12053 norm |             | 71 dB                                            |
| Miscellaneous                                                     |             | / I UD                                           |
|                                                                   |             | Outlin DODG FORGIL LO                            |
| Cab certification                                                 |             | Cabin ROPS - FOPS level 2                        |
| Controls                                                          |             | JSM                                              |
| Attachment recognition system (E-Reco)                            |             | Standard                                         |
|                                                                   |             |                                                  |