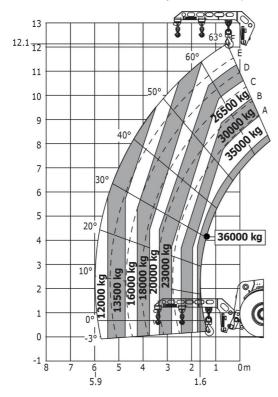

## Machine on tires with hook 36000 kg (Metric)

## Machine on tires with 3-hook jib 36000 kg (Metric)