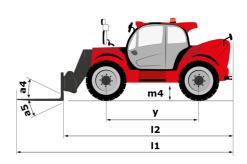

|                                     |                                                  |  |
| Cab certification                                                 |                                     | Cabin ROPS - FOPS level 2<br>JSM                 |  |
| Controls Attachment recognition system (F. Pace)                  |                                     |                                                  |  |
| Attachment recognition system (E-Reco)                            | Stan                                | dard                                             |  |
|                                                                   |                                     |                                                  |  |

### MHT-X 12330 - Dimensional drawing







### MHT-X 12330 - Load chart

#### Machine on tires with forks LC 1200 mm Metric

# 

### Machine on tires with hook 36000 kg (Metric)



### Machine on tires with 3-hook jib 36000 kg (Metric)







#### **Head Office**

B.P. 249 - 430 rue de l'Aubinière 44150 Ancenis Cedex - France Tel: +33 (0)2 40 09 10 11 - Fax: +33 (0)2 40 09 10 97 www.manitou.com



This publication provides a description of the configuration versions and options for Manitou products, which may differ for equipment. The equipment presented in this brochure may be part of a series, as an option, or it may not be available, depending on the versions. Manitou reserves the right, at any time and without notice, to amend the specifications described and represented. The specifications provided do not bind the manufactur