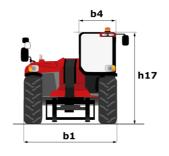

|                                     |                                                  |  |
| Cab certification                                                 |                                     | Cabin ROPS - FOPS level 2<br>JSM                 |  |
| Controls Attachment recognition system (F. Pace)                  |                                     |                                                  |  |
| Attachment recognition system (E-Reco)                            | Stan                                | dard                                             |  |
|                                                                   |                                     |                                                  |  |

### MHT-X 12330 - Dimensional drawing







### MHT-X 12330 - Load chart

#### Machine on tires with forks LC 1200 mm Metric

# 

### Machine on tires with hook 36000 kg (Metric)



### Machine on tires with 3-hook jib 36000 kg (Metric)







#### **Head Office**

B.P. 249 - 430 rue de l'Aubinière 44150 Ancenis Cedex - France Tel: +33 (0)2 40 09 10 11 - Fax: +33 (0)2 40 09 10 97 www.manitou.com



This publication provides a description of the configuration versions and options for Manitou products, which may differ for equipment. The equipment presented in this brochure may be part of a series, as an option, or it may not be available, depending on the versions. Manitou reserves the right, at any time and without notice, to amend the specifications described and represented. The specifications provided do not bind the manufact