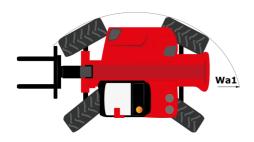

|                                     |                                                  |  |
| Cab certification                                                 |                                     | Cabin ROPS - FOPS level 2<br>JSM                 |  |
| Controls Attachment recognition system (F. Pace)                  |                                     |                                                  |  |
| Attachment recognition system (E-Reco)                            | Stan                                | dard                                             |  |
|                                                                   |                                     |                                                  |  |

### MHT-X 12330 - Dimensional drawing







### MHT-X 12330 - Load chart

#### Machine on tires with forks LC 1200 mm Metric

# 

### Machine on tires with hook 36000 kg (Metric)



### Machine on tires with 3-hook jib 36000 kg (Metric)







#### **Head Office**

B.P. 249 - 430 rue de l'Aubinière 44150 Ancenis Cedex - France Tel: +33 (0)2 40 09 10 11 - Fax: +33 (0)2 40 09 10 97 www.manitou.com



This publication provides a description of the configuration versions and options for Manitou products, which may differ for equipment. The equipment presented in this brochure may be part of a series, as an option, or it may not be available, depending on the versions. Manitou reserves the right, at any time and without notice, to amend the specifications described and represented. The specifications provided do not bind the manufa