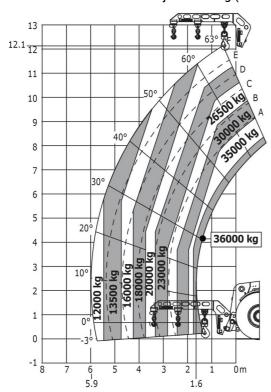

### Machine on tires with hook 36000 kg (Metric)

### Machine on tires with 3-hook jib 36000 kg (Metric)