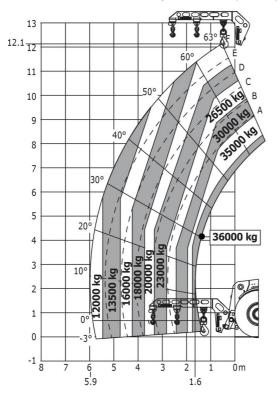

#### Machine on tires with forks LC 1200 mm Metric

Machine on tires with 3-hook jib 36000 kg (Metric)