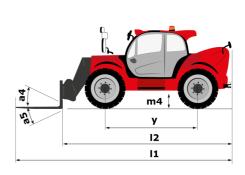

# **MHT-X 12330**

|                                                                   | MHT-X 12330 | created on August 12, 2025 at 10:45 PM U                  |
|-------------------------------------------------------------------|-------------|-----------------------------------------------------------|
| Capacities                                                        |             | Metric                                                    |
| Max. capacity                                                     |             | 33000 kg                                                  |
| Load center of gravity                                            | С           | 1200 mm                                                   |
| Max. lifting height                                               |             | 11.92 m                                                   |
| Maximum outreach                                                  |             | 6.60 m                                                    |
| Weight and dimensions                                             |             |                                                           |
| Overall length                                                    | 1           | 10.77 m                                                   |
| Unladen weight (with forks)                                       |             | 49000 kg                                                  |
| Ground clearance                                                  | m4          | 0.59 m                                                    |
| Wheelbase                                                         | у           | 4.90 m                                                    |
| Length to face of forks                                           | 12          | 8.37 m                                                    |
| Overall width                                                     | b1          | 2.98 m                                                    |
| Overall height                                                    | h17         | 3.60 m                                                    |
| Overall cab width                                                 | b4          | 0.97 m                                                    |
| Tilt-up angle                                                     | a4          | 10 °                                                      |
| Tilt-down angle                                                   | a5          | 100 °                                                     |
| External turning radius (over tyres)                              | Wa1         | 7.42 m                                                    |
| Outer turning radius (with forks)                                 | b15         | 9.33 m                                                    |
| Forks length / width / section                                    | l/e/s       | 2400 mm x 250 mm x 110 mm                                 |
| Frame leveling corrector                                          | a9          | 6 °                                                       |
| Wheels                                                            | a7          | U                                                         |
| Standard tires                                                    |             | 21.00 R35                                                 |
| Number of front wheels / rear wheels                              |             | 2/2                                                       |
|                                                                   |             | 2/2                                                       |
| Drive wheels (front / rear)                                       |             | 2 / 2<br>2 wheel steer, 4 wheel steer, Crab mode          |
| Steering mode Engine                                              |             | 2 wheel steel, 4 wheel steel, clab mode                   |
|                                                                   |             | Deutz                                                     |
| Engine brand Engine norm                                          |             | Stage III / Tier 3                                        |
| Engine model                                                      |             | TCD 6.1 L6                                                |
| Number of cylinders / Capacity of cylinders                       |             | 6 - 6100 cm <sup>3</sup>                                  |
|                                                                   |             |                                                           |
| I.C. Engine power rating / Power                                  |             | 245 Hp / 180 kW                                           |
| Max. torque / Engine rotation                                     |             | 1000 Nm@1450 rpm                                          |
| Engine cooling system                                             |             | Water<br>2                                                |
| Number of batteries                                               |             |                                                           |
| Battery voltage                                                   |             | 12 V                                                      |
| Drawbar pull                                                      |             | 28400 daN                                                 |
| Transmission                                                      |             |                                                           |
| Transmission type                                                 |             | Hydrostatic with Powershift                               |
| Number of gears (forward / reverse)                               |             | 3/3                                                       |
| Max. travel speed                                                 |             | 25 km/h                                                   |
| Parking brake                                                     |             | Automatic negative parking brake                          |
| Service brake                                                     |             | Oil-immersed multi-discs braking on front & rear<br>axles |
| Gradeability (laden)                                              |             | 36 %                                                      |
| Hydraulics                                                        |             |                                                           |
| Hydraulic pump type                                               |             | Variable displacement pump                                |
| Hydraulic flow - Pressure                                         |             | 310 l/min - 350 bar                                       |
| Tank capacities                                                   |             | 310 Mini - 330 Bai                                        |
| Engine oil                                                        |             | 21                                                        |
| Fuel tank                                                         |             | 600 1                                                     |
| Noise and vibration                                               |             |                                                           |
|                                                                   |             | 110 dp                                                    |
| Noise to environment (LwA)                                        |             | 110 dB                                                    |
| Vibration on hands/arms                                           |             | < 2.50 m/s <sup>2</sup>                                   |
| Noise at driving position (LpA) tested following NF EN 12053 norm |             | 71 dB                                                     |
| Miscellaneous                                                     |             |                                                           |
| Cab certification                                                 |             | Cabin ROPS - FOPS level 2                                 |
| Controls                                                          |             | JSM                                                       |
| Attachment recognition system (E-Reco)                            |             | Standard                                                  |

## MHT-X 12330 - Dimensional drawing