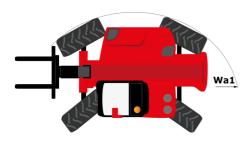

# **MHT-X 12330**

|                                                                   | MHT-X 12330 | created on August 12, 2025 at 10:45 PM U                  |
|-------------------------------------------------------------------|-------------|-----------------------------------------------------------|
| Capacities                                                        |             | Metric                                                    |
| Max. capacity                                                     |             | 33000 kg                                                  |
| Load center of gravity                                            | С           | 1200 mm                                                   |
| Max. lifting height                                               |             | 11.92 m                                                   |
| Maximum outreach                                                  |             | 6.60 m                                                    |
| Weight and dimensions                                             |             |                                                           |
| Overall length                                                    | 1           | 10.77 m                                                   |
| Unladen weight (with forks)                                       |             | 49000 kg                                                  |
| Ground clearance                                                  | m4          | 0.59 m                                                    |
| Wheelbase                                                         | у           | 4.90 m                                                    |
| Length to face of forks                                           | 12          | 8.37 m                                                    |
| Overall width                                                     | b1          | 2.98 m                                                    |
| Overall height                                                    | h17         | 3.60 m                                                    |
| Overall cab width                                                 | b4          | 0.97 m                                                    |
| Tilt-up angle                                                     | a4          | 10 °                                                      |
| Tilt-down angle                                                   | a5          | 100 °                                                     |
| External turning radius (over tyres)                              | Wa1         | 7.42 m                                                    |
| Outer turning radius (with forks)                                 | b15         | 9.33 m                                                    |
| Forks length / width / section                                    | l/e/s       | 2400 mm x 250 mm x 110 mm                                 |
| Frame leveling corrector                                          | a9          | 6 °                                                       |
| Wheels                                                            | a7          | U                                                         |
| Standard tires                                                    |             | 21.00 R35                                                 |
| Number of front wheels / rear wheels                              |             | 2/2                                                       |
|                                                                   |             | 2/2                                                       |
| Drive wheels (front / rear)                                       |             | 2 / 2<br>2 wheel steer, 4 wheel steer, Crab mode          |
| Steering mode Engine                                              |             | 2 wheel steel, 4 wheel steel, clab mode                   |
|                                                                   |             | Deutz                                                     |
| Engine brand Engine norm                                          |             | Stage III / Tier 3                                        |
| Engine model                                                      |             | TCD 6.1 L6                                                |
| Number of cylinders / Capacity of cylinders                       |             | 6 - 6100 cm <sup>3</sup>                                  |
|                                                                   |             |                                                           |
| I.C. Engine power rating / Power                                  |             | 245 Hp / 180 kW                                           |
| Max. torque / Engine rotation                                     |             | 1000 Nm@1450 rpm                                          |
| Engine cooling system                                             |             | Water<br>2                                                |
| Number of batteries                                               |             |                                                           |
| Battery voltage                                                   |             | 12 V                                                      |
| Drawbar pull                                                      |             | 28400 daN                                                 |
| Transmission                                                      |             |                                                           |
| Transmission type                                                 |             | Hydrostatic with Powershift                               |
| Number of gears (forward / reverse)                               |             | 3/3                                                       |
| Max. travel speed                                                 |             | 25 km/h                                                   |
| Parking brake                                                     |             | Automatic negative parking brake                          |
| Service brake                                                     |             | Oil-immersed multi-discs braking on front & rear<br>axles |
| Gradeability (laden)                                              |             | 36 %                                                      |
| Hydraulics                                                        |             |                                                           |
| Hydraulic pump type                                               |             | Variable displacement pump                                |
| Hydraulic flow - Pressure                                         |             | 310 l/min - 350 bar                                       |
| Tank capacities                                                   |             | 310 Mini - 330 Bai                                        |
| Engine oil                                                        |             | 21                                                        |
| Fuel tank                                                         |             | 600 1                                                     |
| Noise and vibration                                               |             |                                                           |
|                                                                   |             | 110 dp                                                    |
| Noise to environment (LwA)                                        |             | 110 dB                                                    |
| Vibration on hands/arms                                           |             | < 2.50 m/s <sup>2</sup>                                   |
| Noise at driving position (LpA) tested following NF EN 12053 norm |             | 71 dB                                                     |
| Miscellaneous                                                     |             |                                                           |
| Cab certification                                                 |             | Cabin ROPS - FOPS level 2                                 |
| Controls                                                          |             | JSM                                                       |
| Attachment recognition system (E-Reco)                            |             | Standard                                                  |

## MHT-X 12330 - Dimensional drawing