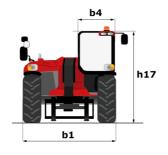

# **MHT-X 12330**

|                                                                   | MHT-X 12330 | created on August 12, 2025 at 10:45 PM U                  |
|-------------------------------------------------------------------|-------------|-----------------------------------------------------------|
| Capacities                                                        |             | Metric                                                    |
| Max. capacity                                                     |             | 33000 kg                                                  |
| Load center of gravity                                            | С           | 1200 mm                                                   |
| Max. lifting height                                               |             | 11.92 m                                                   |
| Maximum outreach                                                  |             | 6.60 m                                                    |
| Weight and dimensions                                             |             |                                                           |
| Overall length                                                    | 1           | 10.77 m                                                   |
| Unladen weight (with forks)                                       |             | 49000 kg                                                  |
| Ground clearance                                                  | m4          | 0.59 m                                                    |
| Wheelbase                                                         | у           | 4.90 m                                                    |
| Length to face of forks                                           | 12          | 8.37 m                                                    |
| Overall width                                                     | b1          | 2.98 m                                                    |
| Overall height                                                    | h17         | 3.60 m                                                    |
| Overall cab width                                                 | b4          | 0.97 m                                                    |
| Tilt-up angle                                                     | a4          | 10 °                                                      |
| Tilt-down angle                                                   | a5          | 100 °                                                     |
| External turning radius (over tyres)                              | Wa1         | 7.42 m                                                    |
| Outer turning radius (with forks)                                 | b15         | 9.33 m                                                    |
| Forks length / width / section                                    | l/e/s       | 2400 mm x 250 mm x 110 mm                                 |
| Frame leveling corrector                                          | a9          | 6 °                                                       |
| Wheels                                                            | a7          | U                                                         |
| Standard tires                                                    |             | 21.00 R35                                                 |
| Number of front wheels / rear wheels                              |             | 2/2                                                       |
|                                                                   |             | 2/2                                                       |
| Drive wheels (front / rear)                                       |             | 2 / 2<br>2 wheel steer, 4 wheel steer, Crab mode          |
| Steering mode Engine                                              |             | 2 wheel steel, 4 wheel steel, clab mode                   |
|                                                                   |             | Deutz                                                     |
| Engine brand Engine norm                                          |             | Stage III / Tier 3                                        |
| Engine model                                                      |             | TCD 6.1 L6                                                |
| Number of cylinders / Capacity of cylinders                       |             | 6 - 6100 cm <sup>3</sup>                                  |
|                                                                   |             |                                                           |
| I.C. Engine power rating / Power                                  |             | 245 Hp / 180 kW                                           |
| Max. torque / Engine rotation                                     |             | 1000 Nm@1450 rpm                                          |
| Engine cooling system                                             |             | Water<br>2                                                |
| Number of batteries                                               |             |                                                           |
| Battery voltage                                                   |             | 12 V                                                      |
| Drawbar pull                                                      |             | 28400 daN                                                 |
| Transmission                                                      |             |                                                           |
| Transmission type                                                 |             | Hydrostatic with Powershift                               |
| Number of gears (forward / reverse)                               |             | 3/3                                                       |
| Max. travel speed                                                 |             | 25 km/h                                                   |
| Parking brake                                                     |             | Automatic negative parking brake                          |
| Service brake                                                     |             | Oil-immersed multi-discs braking on front & rear<br>axles |
| Gradeability (laden)                                              |             | 36 %                                                      |
| Hydraulics                                                        |             |                                                           |
| Hydraulic pump type                                               |             | Variable displacement pump                                |
| Hydraulic flow - Pressure                                         |             | 310 l/min - 350 bar                                       |
| Tank capacities                                                   |             | 310 Mini - 330 Bai                                        |
| Engine oil                                                        |             | 21                                                        |
| Fuel tank                                                         |             | 600 1                                                     |
| Noise and vibration                                               |             |                                                           |
|                                                                   |             | 110 dp                                                    |
| Noise to environment (LwA)                                        |             | 110 dB                                                    |
| Vibration on hands/arms                                           |             | < 2.50 m/s <sup>2</sup>                                   |
| Noise at driving position (LpA) tested following NF EN 12053 norm |             | 71 dB                                                     |
| Miscellaneous                                                     |             |                                                           |
| Cab certification                                                 |             | Cabin ROPS - FOPS level 2                                 |
| Controls                                                          |             | JSM                                                       |
| Attachment recognition system (E-Reco)                            |             | Standard                                                  |

## MHT-X 12330 - Dimensional drawing