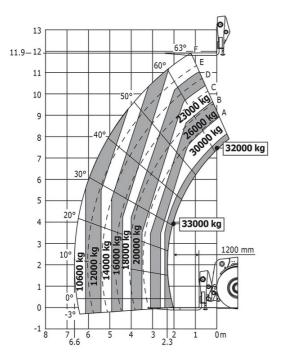

#### MHT-X 12330 - Load chart

#### Machine on tires with forks LC 1200 mm Metric

Machine on tires with 3-hook jib 36000 kg (Metric)