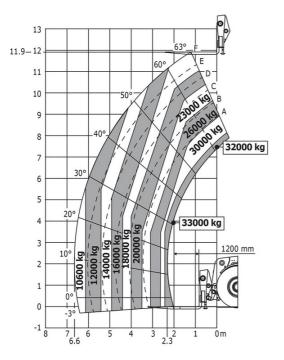

#### MHT-X 12330 - Load chart

#### Machine on tires with forks LC 1200 mm Metric

Machine on tires with 3-hook jib 36000 kg (Metric)