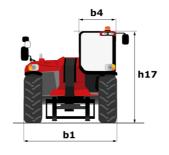

# **MHT-X 12330**

|                                                                   | MHT-X 1233 | Created on June 17, 2025 at 9:47 AM UT                    |
|-------------------------------------------------------------------|------------|-----------------------------------------------------------|
| Capacities                                                        |            | Metric                                                    |
| Max. capacity                                                     |            | 33000 kg                                                  |
| Load center of gravity                                            | С          | 1200 mm                                                   |
| Max. lifting height                                               |            | 11.92 m                                                   |
| Maximum outreach                                                  |            | 6.60 m                                                    |
| Weight and dimensions                                             |            |                                                           |
| Overall length                                                    | 1          | 10.77 m                                                   |
| Unladen weight (with forks)                                       |            | 49000 kg                                                  |
| Ground clearance                                                  | m4         | 0.59 m                                                    |
| Wheelbase                                                         | у          | 4.90 m                                                    |
| Length to face of forks                                           | 12         | 8.37 m                                                    |
| Overall width                                                     | b1         | 2.98 m                                                    |
| Overall height                                                    | h17        | 3.60 m                                                    |
| Overall cab width                                                 | b4         | 0.97 m                                                    |
| Tilt-up angle                                                     | a4         | 10 °                                                      |
| Tilt-down angle                                                   | a5         | 100 °                                                     |
| External turning radius (over tyres)                              | Wa1        | 7.42 m                                                    |
| Outer turning radius (with forks)                                 | b15        | 9.33 m                                                    |
| Forks length / width / section                                    | l/e/s      | 2400 mm x 250 mm x 110 mm                                 |
| Frame leveling corrector                                          | a9         | 6°                                                        |
| Wheels                                                            |            | U U U U U U U U U U U U U U U U U U U                     |
| Standard tires                                                    |            | 21.00 R35                                                 |
| Number of front wheels / rear wheels                              |            | 2/2                                                       |
| Drive wheels (front / rear)                                       |            | 2/2                                                       |
| Steering mode                                                     |            | 2 wheel steer, 4 wheel steer, Crab mode                   |
| Engine                                                            |            | z wheel steel, 4 wheel steel, clab mode                   |
| Engine brand                                                      |            | Deutz                                                     |
| -                                                                 |            | Stage III / Tier 3                                        |
| Engine norm                                                       |            | TCD 6.1 L6                                                |
| Engine model                                                      |            | 6 - 6100 cm <sup>3</sup>                                  |
| Number of cylinders / Capacity of cylinders                       |            |                                                           |
| I.C. Engine power rating / Power                                  |            | 245 Hp / 180 kW                                           |
| Max. torque / Engine rotation                                     |            | 1000 Nm@1450 rpm                                          |
| Engine cooling system                                             |            | Water<br>2                                                |
| Number of batteries                                               |            |                                                           |
| Battery voltage                                                   |            | 12 V                                                      |
| Drawbar pull                                                      |            | 28400 daN                                                 |
| Transmission                                                      |            |                                                           |
| Transmission type                                                 |            | Hydrostatic with Powershift                               |
| Number of gears (forward / reverse)                               |            | 3/3                                                       |
| Max. travel speed                                                 |            | 25 km/h                                                   |
| Parking brake                                                     |            | Automatic negative parking brake                          |
| Service brake                                                     |            | Oil-immersed multi-discs braking on front & rear<br>axles |
| Gradeability (laden)                                              |            | 36 %                                                      |
| Hydraulics                                                        |            |                                                           |
| Hydraulic pump type                                               |            | Variable displacement pump                                |
| Hydraulic flow - Pressure                                         |            | 310 l/min - 350 bar                                       |
| Tank capacities                                                   |            |                                                           |
| Engine oil                                                        |            | 21 I                                                      |
| Fuel tank                                                         |            | 600 l                                                     |
| Noise and vibration                                               |            |                                                           |
| Noise to environment (LwA)                                        |            | 110 dB                                                    |
| Vibration on hands/arms                                           |            | < 2.50 m/s²                                               |
| Noise at driving position (LpA) tested following NF EN 12053 norm |            | 71 dB                                                     |
| Miscellaneous                                                     |            |                                                           |
| Cab certification                                                 |            | Cabin ROPS - FOPS level 2                                 |
| Controls                                                          |            | JSM                                                       |
| Attachment recognition system (E-Reco)                            |            | Standard                                                  |
| ····· · · · · · · · · · · · · · · · ·                             |            |                                                           |

## MHT-X 12330 - Dimensional drawing