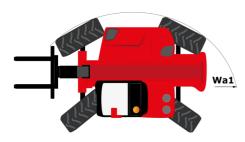

# **MHT-X 12330**

|                                                                   | MHT-X 1233 | Created on June 17, 2025 at 9:47 AM UT                    |
|-------------------------------------------------------------------|------------|-----------------------------------------------------------|
| Capacities                                                        |            | Metric                                                    |
| Max. capacity                                                     |            | 33000 kg                                                  |
| Load center of gravity                                            | С          | 1200 mm                                                   |
| Max. lifting height                                               |            | 11.92 m                                                   |
| Maximum outreach                                                  |            | 6.60 m                                                    |
| Weight and dimensions                                             |            |                                                           |
| Overall length                                                    | 1          | 10.77 m                                                   |
| Unladen weight (with forks)                                       |            | 49000 kg                                                  |
| Ground clearance                                                  | m4         | 0.59 m                                                    |
| Wheelbase                                                         | у          | 4.90 m                                                    |
| Length to face of forks                                           | 12         | 8.37 m                                                    |
| Overall width                                                     | b1         | 2.98 m                                                    |
| Overall height                                                    | h17        | 3.60 m                                                    |
| Overall cab width                                                 | b4         | 0.97 m                                                    |
| Tilt-up angle                                                     | a4         | 10 °                                                      |
| Tilt-down angle                                                   | a5         | 100 °                                                     |
| External turning radius (over tyres)                              | Wa1        | 7.42 m                                                    |
| Outer turning radius (with forks)                                 | b15        | 9.33 m                                                    |
| Forks length / width / section                                    | l/e/s      | 2400 mm x 250 mm x 110 mm                                 |
| Frame leveling corrector                                          | a9         | 6°                                                        |
| Wheels                                                            |            | U U U U U U U U U U U U U U U U U U U                     |
| Standard tires                                                    |            | 21.00 R35                                                 |
| Number of front wheels / rear wheels                              |            | 2/2                                                       |
| Drive wheels (front / rear)                                       |            | 2/2                                                       |
| Steering mode                                                     |            | 2 wheel steer, 4 wheel steer, Crab mode                   |
| Engine                                                            |            | z wheel steel, 4 wheel steel, clab mode                   |
| Engine brand                                                      |            | Deutz                                                     |
| -                                                                 |            | Stage III / Tier 3                                        |
| Engine norm                                                       |            | TCD 6.1 L6                                                |
| Engine model                                                      |            | 6 - 6100 cm <sup>3</sup>                                  |
| Number of cylinders / Capacity of cylinders                       |            |                                                           |
| I.C. Engine power rating / Power                                  |            | 245 Hp / 180 kW                                           |
| Max. torque / Engine rotation                                     |            | 1000 Nm@1450 rpm                                          |
| Engine cooling system                                             |            | Water<br>2                                                |
| Number of batteries                                               |            |                                                           |
| Battery voltage                                                   |            | 12 V                                                      |
| Drawbar pull                                                      |            | 28400 daN                                                 |
| Transmission                                                      |            |                                                           |
| Transmission type                                                 |            | Hydrostatic with Powershift                               |
| Number of gears (forward / reverse)                               |            | 3/3                                                       |
| Max. travel speed                                                 |            | 25 km/h                                                   |
| Parking brake                                                     |            | Automatic negative parking brake                          |
| Service brake                                                     |            | Oil-immersed multi-discs braking on front & rear<br>axles |
| Gradeability (laden)                                              |            | 36 %                                                      |
| Hydraulics                                                        |            |                                                           |
| Hydraulic pump type                                               |            | Variable displacement pump                                |
| Hydraulic flow - Pressure                                         |            | 310 l/min - 350 bar                                       |
| Tank capacities                                                   |            |                                                           |
| Engine oil                                                        |            | 21 I                                                      |
| Fuel tank                                                         |            | 600 l                                                     |
| Noise and vibration                                               |            |                                                           |
| Noise to environment (LwA)                                        |            | 110 dB                                                    |
| Vibration on hands/arms                                           |            | < 2.50 m/s²                                               |
| Noise at driving position (LpA) tested following NF EN 12053 norm |            | 71 dB                                                     |
| Miscellaneous                                                     |            |                                                           |
| Cab certification                                                 |            | Cabin ROPS - FOPS level 2                                 |
| Controls                                                          |            | JSM                                                       |
| Attachment recognition system (E-Reco)                            |            | Standard                                                  |
| ····· · · · · · · · · · · · · · · · ·                             |            |                                                           |

## MHT-X 12330 - Dimensional drawing