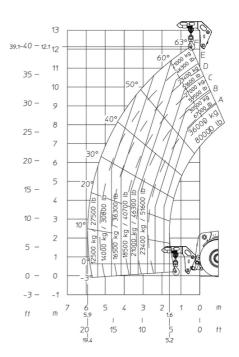

#### MHT-X 12330 - Load chart

#### Machine on tires with forks LC 1200 mm Metric

Machine on tires with 3-hook jib 36000 kg (Metric)

### Machine on tires with hook 36000 kg (Metric)

Head Office B.P. 249 - 430 rue de l'Aubinière 44150 Ancenis Cedex - France Tel: +33 (0)2 40 09 10 11 - Fax: +33 (0)2 40 09 10 97 www.manitou.com

This publication provides a description of the configuration versions and options for Manitou products, which may differ for equipment. The equipment presented in this brochure may be part of a series, as an option, or it may not be available, depending on the versions. Manitou reserves the right, at any time and without notice, to amend the specifications described and represented. The specifications provided do not bind the manufacturer. For more details, please contact your Manitou agent. This is not a contractually binding document. The presentation of the products is not contractually binding. List of specifications non-exhaustive. The logos as well as the visual identity of the company are owned by Manitou and cannot be used without authorisation. All rights reserved. The photos and diagrams contained in this brochure are only provided for consultation and information purposes.