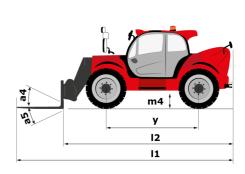

# **MHT-X 12330**

|                                                                   | MHT-X 1233 | Created on June 17, 2025 at 9:47 AM UT                    |
|-------------------------------------------------------------------|------------|-----------------------------------------------------------|
| Capacities                                                        |            | Metric                                                    |
| Max. capacity                                                     |            | 33000 kg                                                  |
| Load center of gravity                                            | С          | 1200 mm                                                   |
| Max. lifting height                                               |            | 11.92 m                                                   |
| Maximum outreach                                                  |            | 6.60 m                                                    |
| Weight and dimensions                                             |            |                                                           |
| Overall length                                                    | 1          | 10.77 m                                                   |
| Unladen weight (with forks)                                       |            | 49000 kg                                                  |
| Ground clearance                                                  | m4         | 0.59 m                                                    |
| Wheelbase                                                         | у          | 4.90 m                                                    |
| Length to face of forks                                           | 12         | 8.37 m                                                    |
| Overall width                                                     | b1         | 2.98 m                                                    |
| Overall height                                                    | h17        | 3.60 m                                                    |
| Overall cab width                                                 | b4         | 0.97 m                                                    |
| Tilt-up angle                                                     | a4         | 10 °                                                      |
| Tilt-down angle                                                   | a5         | 100 °                                                     |
| External turning radius (over tyres)                              | Wa1        | 7.42 m                                                    |
| Outer turning radius (with forks)                                 | b15        | 9.33 m                                                    |
| Forks length / width / section                                    | l/e/s      | 2400 mm x 250 mm x 110 mm                                 |
| Frame leveling corrector                                          | a9         | 6°                                                        |
| Wheels                                                            |            | U U U U U U U U U U U U U U U U U U U                     |
| Standard tires                                                    |            | 21.00 R35                                                 |
| Number of front wheels / rear wheels                              |            | 2/2                                                       |
| Drive wheels (front / rear)                                       |            | 2/2                                                       |
| Steering mode                                                     |            | 2 wheel steer, 4 wheel steer, Crab mode                   |
| Engine                                                            |            | z wheel steel, 4 wheel steel, clab mode                   |
| Engine brand                                                      |            | Deutz                                                     |
| -                                                                 |            | Stage III / Tier 3                                        |
| Engine norm                                                       |            | TCD 6.1 L6                                                |
| Engine model                                                      |            | 6 - 6100 cm <sup>3</sup>                                  |
| Number of cylinders / Capacity of cylinders                       |            |                                                           |
| I.C. Engine power rating / Power                                  |            | 245 Hp / 180 kW                                           |
| Max. torque / Engine rotation                                     |            | 1000 Nm@1450 rpm                                          |
| Engine cooling system                                             |            | Water<br>2                                                |
| Number of batteries                                               |            |                                                           |
| Battery voltage                                                   |            | 12 V                                                      |
| Drawbar pull                                                      |            | 28400 daN                                                 |
| Transmission                                                      |            |                                                           |
| Transmission type                                                 |            | Hydrostatic with Powershift                               |
| Number of gears (forward / reverse)                               |            | 3/3                                                       |
| Max. travel speed                                                 |            | 25 km/h                                                   |
| Parking brake                                                     |            | Automatic negative parking brake                          |
| Service brake                                                     |            | Oil-immersed multi-discs braking on front & rear<br>axles |
| Gradeability (laden)                                              |            | 36 %                                                      |
| Hydraulics                                                        |            |                                                           |
| Hydraulic pump type                                               |            | Variable displacement pump                                |
| Hydraulic flow - Pressure                                         |            | 310 l/min - 350 bar                                       |
| Tank capacities                                                   |            |                                                           |
| Engine oil                                                        |            | 21 I                                                      |
| Fuel tank                                                         |            | 600 l                                                     |
| Noise and vibration                                               |            |                                                           |
| Noise to environment (LwA)                                        |            | 110 dB                                                    |
| Vibration on hands/arms                                           |            | < 2.50 m/s²                                               |
| Noise at driving position (LpA) tested following NF EN 12053 norm |            | 71 dB                                                     |
| Miscellaneous                                                     |            |                                                           |
| Cab certification                                                 |            | Cabin ROPS - FOPS level 2                                 |
| Controls                                                          |            | JSM                                                       |
| Attachment recognition system (E-Reco)                            |            | Standard                                                  |
| ····· · · · · · · · · · · · · · · · ·                             |            |                                                           |

## MHT-X 12330 - Dimensional drawing