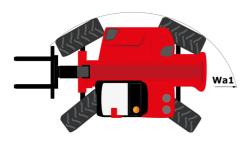

# **MHT-X 12330**

|                                                                   | MHT-X 12330 | Created on August 12, 2025 at 8.03 PM UT                  |
|-------------------------------------------------------------------|-------------|-----------------------------------------------------------|
| Capacities                                                        |             | Metric                                                    |
| Max. capacity                                                     |             | 33000 kg                                                  |
| Load center of gravity                                            | с           | 1200 mm                                                   |
| Max. lifting height                                               |             | 11.92 m                                                   |
| Maximum outreach                                                  |             | 6.60 m                                                    |
| Weight and dimensions                                             |             |                                                           |
| Overall length                                                    | 1           | 10.77 m                                                   |
| Unladen weight (with forks)                                       |             | 49000 kg                                                  |
| Ground clearance                                                  | m4          | 0.59 m                                                    |
| Wheelbase                                                         | у           | 4.90 m                                                    |
| Length to face of forks                                           | 12          | 8.37 m                                                    |
| Overall width                                                     | b1          | 2.98 m                                                    |
| Overall height                                                    | h17         | 3.60 m                                                    |
| Overall cab width                                                 | b4          | 0.97 m                                                    |
| Tilt-up angle                                                     | a4          | 10 °                                                      |
| Tilt-down angle                                                   | a5          | 100 °                                                     |
| External turning radius (over tyres)                              | Wa1         | 7.42 m                                                    |
| Outer turning radius (with forks)                                 | b15         | 9.33 m                                                    |
| Forks length / width / section                                    | l/e/s       | 2400 mm x 250 mm x 110 mm                                 |
| Frame leveling corrector                                          | a9          | 6 °                                                       |
| Wheels                                                            |             | U U                                                       |
| Standard tires                                                    |             | 21.00 R35                                                 |
| Number of front wheels / rear wheels                              |             | 2/2                                                       |
| Drive wheels (front / rear)                                       |             | 2/2                                                       |
| Steering mode                                                     |             | 2 wheel steer, 4 wheel steer, Crab mode                   |
| Engine                                                            |             | 2 wheel steel, 4 wheel steel, clab hode                   |
| Engine<br>Engine brand                                            |             | Deutz                                                     |
|                                                                   |             |                                                           |
| Engine norm                                                       |             | Stage III / Tier 3                                        |
| Engine model                                                      |             | TCD 6.1 L6                                                |
| Number of cylinders / Capacity of cylinders                       |             | 6 - 6100 cm <sup>3</sup>                                  |
| I.C. Engine power rating / Power                                  |             | 245 Hp / 180 kW                                           |
| Max. torque / Engine rotation                                     |             | 1000 Nm@1450 rpm                                          |
| Engine cooling system                                             |             | Water                                                     |
| Number of batteries                                               |             | 2                                                         |
| Battery voltage                                                   |             | 12 V                                                      |
| Drawbar pull                                                      |             | 28400 daN                                                 |
| Transmission                                                      |             | Under statis with Devery hits                             |
| Transmission type                                                 |             | Hydrostatic with Powershift                               |
| Number of gears (forward / reverse)                               |             | 3/3                                                       |
| Max. travel speed                                                 |             | 25 km/h                                                   |
| Parking brake                                                     |             | Automatic negative parking brake                          |
| Service brake                                                     |             | Oil-immersed multi-discs braking on front & rear<br>axles |
| Gradeability (laden)                                              |             | 36 %                                                      |
| Hydraulics                                                        |             |                                                           |
| Hydraulic pump type                                               |             | Variable displacement pump                                |
| Hydraulic flow - Pressure                                         |             | 310 l/min - 350 bar                                       |
| Tank capacities                                                   |             |                                                           |
| Engine oil                                                        |             | 21                                                        |
| Fuel tank                                                         |             | 600 1                                                     |
| Noise and vibration                                               |             |                                                           |
|                                                                   |             | 110 dB                                                    |
| Noise to environment (LwA)                                        |             |                                                           |
| Vibration on hands/arms                                           |             | < 2.50 m/s <sup>2</sup>                                   |
| Noise at driving position (LpA) tested following NF EN 12053 norm |             | 71 dB                                                     |
| Miscellaneous<br>Cele actification                                |             |                                                           |
| Cab certification                                                 |             | Cabin ROPS - FOPS level 2                                 |
| Controls                                                          |             | JSM<br>Standard                                           |
| Attachment recognition system (E-Reco)                            |             | Standard                                                  |

## MHT-X 12330 - Dimensional drawing