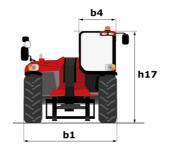

# **MHT-X 12330**

|                                                                   | MHT-X 12330 | Created on August 12, 2025 at 8.03 PM UT                  |
|-------------------------------------------------------------------|-------------|-----------------------------------------------------------|
| Capacities                                                        |             | Metric                                                    |
| Max. capacity                                                     |             | 33000 kg                                                  |
| Load center of gravity                                            | с           | 1200 mm                                                   |
| Max. lifting height                                               |             | 11.92 m                                                   |
| Maximum outreach                                                  |             | 6.60 m                                                    |
| Weight and dimensions                                             |             |                                                           |
| Overall length                                                    | 1           | 10.77 m                                                   |
| Unladen weight (with forks)                                       |             | 49000 kg                                                  |
| Ground clearance                                                  | m4          | 0.59 m                                                    |
| Wheelbase                                                         | у           | 4.90 m                                                    |
| Length to face of forks                                           | 12          | 8.37 m                                                    |
| Overall width                                                     | b1          | 2.98 m                                                    |
| Overall height                                                    | h17         | 3.60 m                                                    |
| Overall cab width                                                 | b4          | 0.97 m                                                    |
| Tilt-up angle                                                     | a4          | 10 °                                                      |
| Tilt-down angle                                                   | a5          | 100 °                                                     |
| External turning radius (over tyres)                              | Wa1         | 7.42 m                                                    |
| Outer turning radius (with forks)                                 | b15         | 9.33 m                                                    |
| Forks length / width / section                                    | l/e/s       | 2400 mm x 250 mm x 110 mm                                 |
| Frame leveling corrector                                          | a9          | 6 °                                                       |
| Wheels                                                            |             | U U                                                       |
| Standard tires                                                    |             | 21.00 R35                                                 |
| Number of front wheels / rear wheels                              |             | 2/2                                                       |
| Drive wheels (front / rear)                                       |             | 2/2                                                       |
| Steering mode                                                     |             | 2 wheel steer, 4 wheel steer, Crab mode                   |
| Engine                                                            |             | 2 wheel steel, 4 wheel steel, clab hode                   |
| Engine<br>Engine brand                                            |             | Deutz                                                     |
|                                                                   |             |                                                           |
| Engine norm                                                       |             | Stage III / Tier 3                                        |
| Engine model                                                      |             | TCD 6.1 L6                                                |
| Number of cylinders / Capacity of cylinders                       |             | 6 - 6100 cm <sup>3</sup>                                  |
| I.C. Engine power rating / Power                                  |             | 245 Hp / 180 kW                                           |
| Max. torque / Engine rotation                                     |             | 1000 Nm@1450 rpm                                          |
| Engine cooling system                                             |             | Water                                                     |
| Number of batteries                                               |             | 2                                                         |
| Battery voltage                                                   |             | 12 V                                                      |
| Drawbar pull                                                      |             | 28400 daN                                                 |
| Transmission                                                      |             | Under statis with Devery hits                             |
| Transmission type                                                 |             | Hydrostatic with Powershift                               |
| Number of gears (forward / reverse)                               |             | 3/3                                                       |
| Max. travel speed                                                 |             | 25 km/h                                                   |
| Parking brake                                                     |             | Automatic negative parking brake                          |
| Service brake                                                     |             | Oil-immersed multi-discs braking on front & rear<br>axles |
| Gradeability (laden)                                              |             | 36 %                                                      |
| Hydraulics                                                        |             |                                                           |
| Hydraulic pump type                                               |             | Variable displacement pump                                |
| Hydraulic flow - Pressure                                         |             | 310 l/min - 350 bar                                       |
| Tank capacities                                                   |             |                                                           |
| Engine oil                                                        |             | 21                                                        |
| Fuel tank                                                         |             | 600 1                                                     |
| Noise and vibration                                               |             |                                                           |
|                                                                   |             | 110 dB                                                    |
| Noise to environment (LwA)                                        |             |                                                           |
| Vibration on hands/arms                                           |             | < 2.50 m/s <sup>2</sup>                                   |
| Noise at driving position (LpA) tested following NF EN 12053 norm |             | 71 dB                                                     |
| Miscellaneous<br>Cele actification                                |             |                                                           |
| Cab certification                                                 |             | Cabin ROPS - FOPS level 2                                 |
| Controls                                                          |             | JSM<br>Standard                                           |
| Attachment recognition system (E-Reco)                            |             | Standard                                                  |

## MHT-X 12330 - Dimensional drawing