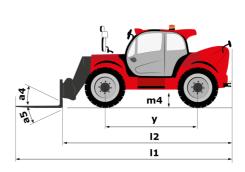

# **MHT-X 12330**

|                                                                   | MHT-X 12330 | Created on August 12, 2025 at 8.03 PM UT                  |
|-------------------------------------------------------------------|-------------|-----------------------------------------------------------|
| Capacities                                                        |             | Metric                                                    |
| Max. capacity                                                     |             | 33000 kg                                                  |
| Load center of gravity                                            | с           | 1200 mm                                                   |
| Max. lifting height                                               |             | 11.92 m                                                   |
| Maximum outreach                                                  |             | 6.60 m                                                    |
| Weight and dimensions                                             |             |                                                           |
| Overall length                                                    | 1           | 10.77 m                                                   |
| Unladen weight (with forks)                                       |             | 49000 kg                                                  |
| Ground clearance                                                  | m4          | 0.59 m                                                    |
| Wheelbase                                                         | у           | 4.90 m                                                    |
| Length to face of forks                                           | 12          | 8.37 m                                                    |
| Overall width                                                     | b1          | 2.98 m                                                    |
| Overall height                                                    | h17         | 3.60 m                                                    |
| Overall cab width                                                 | b4          | 0.97 m                                                    |
| Tilt-up angle                                                     | a4          | 10 °                                                      |
| Tilt-down angle                                                   | a5          | 100 °                                                     |
| External turning radius (over tyres)                              | Wa1         | 7.42 m                                                    |
| Outer turning radius (with forks)                                 | b15         | 9.33 m                                                    |
| Forks length / width / section                                    | l/e/s       | 2400 mm x 250 mm x 110 mm                                 |
| Frame leveling corrector                                          | a9          | 6 °                                                       |
| Wheels                                                            |             | U U                                                       |
| Standard tires                                                    |             | 21.00 R35                                                 |
| Number of front wheels / rear wheels                              |             | 2/2                                                       |
| Drive wheels (front / rear)                                       |             | 2/2                                                       |
| Steering mode                                                     |             | 2 wheel steer, 4 wheel steer, Crab mode                   |
| Engine                                                            |             | 2 wheel steel, 4 wheel steel, clab hode                   |
| Engine<br>Engine brand                                            |             | Deutz                                                     |
|                                                                   |             |                                                           |
| Engine norm                                                       |             | Stage III / Tier 3                                        |
| Engine model                                                      |             | TCD 6.1 L6                                                |
| Number of cylinders / Capacity of cylinders                       |             | 6 - 6100 cm <sup>3</sup>                                  |
| I.C. Engine power rating / Power                                  |             | 245 Hp / 180 kW                                           |
| Max. torque / Engine rotation                                     |             | 1000 Nm@1450 rpm                                          |
| Engine cooling system                                             |             | Water                                                     |
| Number of batteries                                               |             | 2                                                         |
| Battery voltage                                                   |             | 12 V                                                      |
| Drawbar pull                                                      |             | 28400 daN                                                 |
| Transmission                                                      |             | Under statis with Devery hits                             |
| Transmission type                                                 |             | Hydrostatic with Powershift                               |
| Number of gears (forward / reverse)                               |             | 3/3                                                       |
| Max. travel speed                                                 |             | 25 km/h                                                   |
| Parking brake                                                     |             | Automatic negative parking brake                          |
| Service brake                                                     |             | Oil-immersed multi-discs braking on front & rear<br>axles |
| Gradeability (laden)                                              |             | 36 %                                                      |
| Hydraulics                                                        |             |                                                           |
| Hydraulic pump type                                               |             | Variable displacement pump                                |
| Hydraulic flow - Pressure                                         |             | 310 l/min - 350 bar                                       |
| Tank capacities                                                   |             |                                                           |
| Engine oil                                                        |             | 21                                                        |
| Fuel tank                                                         |             | 600 1                                                     |
| Noise and vibration                                               |             |                                                           |
|                                                                   |             | 110 dB                                                    |
| Noise to environment (LwA)                                        |             |                                                           |
| Vibration on hands/arms                                           |             | < 2.50 m/s <sup>2</sup>                                   |
| Noise at driving position (LpA) tested following NF EN 12053 norm |             | 71 dB                                                     |
| Miscellaneous<br>Cele actification                                |             |                                                           |
| Cab certification                                                 |             | Cabin ROPS - FOPS level 2                                 |
| Controls                                                          |             | JSM<br>Standard                                           |
| Attachment recognition system (E-Reco)                            |             | Standard                                                  |

## MHT-X 12330 - Dimensional drawing