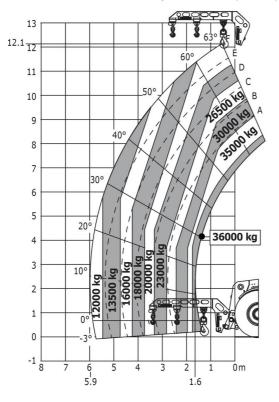

#### MHT-X 12330 - Load chart

### Machine on tires with hook 36000 kg (Metric)

Head Office B.P. 249 - 430 rue de l'Aubinière 44150 Ancenis Cedex - France Tel: +33 (0)2 40 09 10 11 - Fax: +33 (0)2 40 09 10 97 www.manitou.com

This publication provides a description of the configuration versions and options for Manitou products, which may differ for equipment. The equipment presented in this brochure may be part of a series, as an option, or it may not be available, depending on the versions. Manitou reserves the right, at any time and without notice, to amend the specifications described and represented. The specifications provided do not bind the manufacturer. For more details, please contact your Manitou agent. This is not a contractually binding document. The presentation of the products is not contractually binding. List of specifications non-exhaustive. The logos as well as the visual identity of the company are owned by Manitou and cannot be used without authorisation. All rights reserved. The photos and diagrams contained in this brochure are only provided for consultation and information purposes.