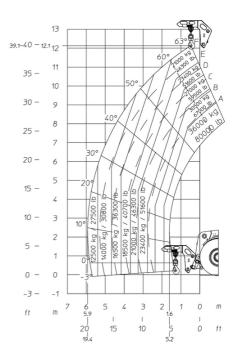

neous<br>Cele actification                                |             |                                                           |
| Cab certification                                                 |             | Cabin ROPS - FOPS level 2                                 |
| Controls                                                          |             | JSM<br>Standard                                           |
| Attachment recognition system (E-Reco)                            |             | Standard                                                  |

## MHT-X 12330 - Dimensional drawing







#### MHT-X 12330 - Load chart

#### Machine on tires with forks LC 1200 mm Metric



Machine on tires with 3-hook jib 36000 kg (Metric)



### Machine on tires with hook 36000 kg (Metric)





Head Office B.P. 249 - 430 rue de l'Aubinière 44150 Ancenis Cedex - France Tel: +33 (0)2 40 09 10 11 - Fax: +33 (0)2 40 09 10 97 www.manitou.com



This publication provides a description of the configuration versions and options for Manitou products, which may differ for equipment. The equipment presented in this brochure may be part of a series, as an option, or it may not be available, depending on the versions. Manitou reserves the right, at any time and without notice, to amend the specifications described and represented. The specifications provided do not bind the manufacturer. For more details, please contact your Manitou agent. This is not a contractually binding document. The presentation of the products is not contractually binding. List of specifications non-exhaustive. The