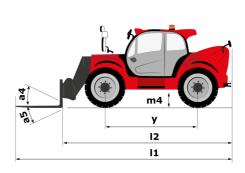

# **MHT-X 12330**

|                                                                   | MHT-X 12330 | Created off August 20, 2025 at 2.10 PM 01                                                                                                                                                                                                                                                                                                                                                                                                                                                                                                                                                                                                                                                            |
|-------------------------------------------------------------------|-------------|------------------------------------------------------------------------------------------------------------------------------------------------------------------------------------------------------------------------------------------------------------------------------------------------------------------------------------------------------------------------------------------------------------------------------------------------------------------------------------------------------------------------------------------------------------------------------------------------------------------------------------------------------------------------------------------------------|
| Capacities                                                        |             | Metric                                                                                                                                                                                                                                                                                                                                                                                                                                                                                                                                                                                                                                                                                               |
| Max. capacity                                                     |             | 33000 kg                                                                                                                                                                                                                                                                                                                                                                                                                                                                                                                                                                                                                                                                                             |
| Load center of gravity                                            | С           | 1200 mm                                                                                                                                                                                                                                                                                                                                                                                                                                                                                                                                                                                                                                                                                              |
| Max. lifting height                                               |             | 11.92 m                                                                                                                                                                                                                                                                                                                                                                                                                                                                                                                                                                                                                                                                                              |
| Maximum outreach                                                  |             | 6.60 m                                                                                                                                                                                                                                                                                                                                                                                                                                                                                                                                                                                                                                                                                               |
| Weight and dimensions                                             |             |                                                                                                                                                                                                                                                                                                                                                                                                                                                                                                                                                                                                                                                                                                      |
| Overall length                                                    | 1           | 10.77 m                                                                                                                                                                                                                                                                                                                                                                                                                                                                                                                                                                                                                                                                                              |
| Unladen weight (with forks)                                       |             | 49000 kg                                                                                                                                                                                                                                                                                                                                                                                                                                                                                                                                                                                                                                                                                             |
| Ground clearance                                                  | m4          | 0.59 m                                                                                                                                                                                                                                                                                                                                                                                                                                                                                                                                                                                                                                                                                               |
| Wheelbase                                                         | у           | 4.90 m                                                                                                                                                                                                                                                                                                                                                                                                                                                                                                                                                                                                                                                                                               |
| Length to face of forks                                           | 12          | 8.37 m                                                                                                                                                                                                                                                                                                                                                                                                                                                                                                                                                                                                                                                                                               |
| Overall width                                                     | b1          | 2.98 m                                                                                                                                                                                                                                                                                                                                                                                                                                                                                                                                                                                                                                                                                               |
| Overall height                                                    | h17         | 3.60 m                                                                                                                                                                                                                                                                                                                                                                                                                                                                                                                                                                                                                                                                                               |
| Overall cab width                                                 | b4          | 0.97 m                                                                                                                                                                                                                                                                                                                                                                                                                                                                                                                                                                                                                                                                                               |
| Tilt-up angle                                                     | a4          | 10 °                                                                                                                                                                                                                                                                                                                                                                                                                                                                                                                                                                                                                                                                                                 |
| Tilt-down angle                                                   | a5          | 100 °                                                                                                                                                                                                                                                                                                                                                                                                                                                                                                                                                                                                                                                                                                |
| External turning radius (over tyres)                              | Wa1         | 7.42 m                                                                                                                                                                                                                                                                                                                                                                                                                                                                                                                                                                                                                                                                                               |
| Outer turning radius (with forks)                                 | b15         | 9.33 m                                                                                                                                                                                                                                                                                                                                                                                                                                                                                                                                                                                                                                                                                               |
| Forks length / width / section                                    | l/e/s       | 2400 mm x 250 mm x 110 mm                                                                                                                                                                                                                                                                                                                                                                                                                                                                                                                                                                                                                                                                            |
| Frame leveling corrector                                          | a9          | 6 °                                                                                                                                                                                                                                                                                                                                                                                                                                                                                                                                                                                                                                                                                                  |
| Wheels                                                            |             | , and the second s |
| Standard tires                                                    |             | 21.00 R35                                                                                                                                                                                                                                                                                                                                                                                                                                                                                                                                                                                                                                                                                            |
| Number of front wheels / rear wheels                              |             | 2/2                                                                                                                                                                                                                                                                                                                                                                                                                                                                                                                                                                                                                                                                                                  |
| Drive wheels (front / rear)                                       |             | 2/2                                                                                                                                                                                                                                                                                                                                                                                                                                                                                                                                                                                                                                                                                                  |
| Steering mode                                                     |             | 2 wheel steer, 4 wheel steer, Crab mode                                                                                                                                                                                                                                                                                                                                                                                                                                                                                                                                                                                                                                                              |
| Engine                                                            |             | 2 wheel steel, 4 wheel steel, clab mode                                                                                                                                                                                                                                                                                                                                                                                                                                                                                                                                                                                                                                                              |
| Engine brand                                                      |             | Deutz                                                                                                                                                                                                                                                                                                                                                                                                                                                                                                                                                                                                                                                                                                |
| Engine norm                                                       |             | Stage III / Tier 3                                                                                                                                                                                                                                                                                                                                                                                                                                                                                                                                                                                                                                                                                   |
| Engine model                                                      |             | TCD 6.1 L6                                                                                                                                                                                                                                                                                                                                                                                                                                                                                                                                                                                                                                                                                           |
| Number of cylinders / Capacity of cylinders                       |             | 6 - 6100 cm <sup>3</sup>                                                                                                                                                                                                                                                                                                                                                                                                                                                                                                                                                                                                                                                                             |
|                                                                   |             | 245 Hp / 180 kW                                                                                                                                                                                                                                                                                                                                                                                                                                                                                                                                                                                                                                                                                      |
| I.C. Engine power rating / Power                                  |             |                                                                                                                                                                                                                                                                                                                                                                                                                                                                                                                                                                                                                                                                                                      |
| Max. torque / Engine rotation                                     |             | 1000 Nm@1450 rpm                                                                                                                                                                                                                                                                                                                                                                                                                                                                                                                                                                                                                                                                                     |
| Engine cooling system                                             |             | Water<br>2                                                                                                                                                                                                                                                                                                                                                                                                                                                                                                                                                                                                                                                                                           |
| Number of batteries                                               |             | 2<br>12 V                                                                                                                                                                                                                                                                                                                                                                                                                                                                                                                                                                                                                                                                                            |
| Battery voltage                                                   |             |                                                                                                                                                                                                                                                                                                                                                                                                                                                                                                                                                                                                                                                                                                      |
| Drawbar pull                                                      |             | 28400 daN                                                                                                                                                                                                                                                                                                                                                                                                                                                                                                                                                                                                                                                                                            |
| Transmission                                                      |             | Under stadie with Devery bits                                                                                                                                                                                                                                                                                                                                                                                                                                                                                                                                                                                                                                                                        |
| Transmission type                                                 |             | Hydrostatic with Powershift                                                                                                                                                                                                                                                                                                                                                                                                                                                                                                                                                                                                                                                                          |
| Number of gears (forward / reverse)                               |             | 3/3                                                                                                                                                                                                                                                                                                                                                                                                                                                                                                                                                                                                                                                                                                  |
| Max. travel speed                                                 |             | 25 km/h                                                                                                                                                                                                                                                                                                                                                                                                                                                                                                                                                                                                                                                                                              |
| Parking brake                                                     |             | Automatic negative parking brake                                                                                                                                                                                                                                                                                                                                                                                                                                                                                                                                                                                                                                                                     |
| Service brake                                                     |             | Oil-immersed multi-discs braking on front & rear axles                                                                                                                                                                                                                                                                                                                                                                                                                                                                                                                                                                                                                                               |
| Gradeability (laden)                                              |             | 36 %                                                                                                                                                                                                                                                                                                                                                                                                                                                                                                                                                                                                                                                                                                 |
| Hydraulics                                                        |             |                                                                                                                                                                                                                                                                                                                                                                                                                                                                                                                                                                                                                                                                                                      |
| Hydraulic pump type                                               |             | Variable displacement pump                                                                                                                                                                                                                                                                                                                                                                                                                                                                                                                                                                                                                                                                           |
| Hydraulic flow - Pressure                                         |             | 310 l/min - 350 bar                                                                                                                                                                                                                                                                                                                                                                                                                                                                                                                                                                                                                                                                                  |
| Tank capacities                                                   |             |                                                                                                                                                                                                                                                                                                                                                                                                                                                                                                                                                                                                                                                                                                      |
| Engine oil                                                        |             | 21 l                                                                                                                                                                                                                                                                                                                                                                                                                                                                                                                                                                                                                                                                                                 |
| Fuel tank                                                         |             | 600 I                                                                                                                                                                                                                                                                                                                                                                                                                                                                                                                                                                                                                                                                                                |
| Noise and vibration                                               |             |                                                                                                                                                                                                                                                                                                                                                                                                                                                                                                                                                                                                                                                                                                      |
| Noise to environment (LwA)                                        |             | 110 dB                                                                                                                                                                                                                                                                                                                                                                                                                                                                                                                                                                                                                                                                                               |
| Vibration on hands/arms                                           |             | < 2.50 m/s²                                                                                                                                                                                                                                                                                                                                                                                                                                                                                                                                                                                                                                                                                          |
| Noise at driving position (LpA) tested following NF EN 12053 norm |             | 71 dB                                                                                                                                                                                                                                                                                                                                                                                                                                                                                                                                                                                                                                                                                                |
| Miscellaneous                                                     |             |                                                                                                                                                                                                                                                                                                                                                                                                                                                                                                                                                                                                                                                                                                      |
| Cab certification                                                 |             | Cabin ROPS - FOPS level 2                                                                                                                                                                                                                                                                                                                                                                                                                                                                                                                                                                                                                                                                            |
| Controls                                                          |             | JSM                                                                                                                                                                                                                                                                                                                                                                                                                                                                                                                                                                                                                                                                                                  |
| Attachment recognition system (E-Reco)                            |             | Standard                                                                                                                                                                                                                                                                                                                                                                                                                                                                                                                                                                                                                                                                                             |
|                                                                   |             |                                                                                                                                                                                                                                                                                                                                                                                                                                                                                                                                                                                                                                                                                                      |

## MHT-X 12330 - Dimensional drawing