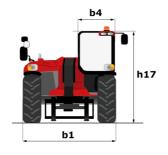

# **MHT-X 12330**

|                                                                   | MHT-X 12330 | Created off August 20, 2025 at 2.10 PM 01                                                                                                                                                                                                                                                                                                                                                                                                                                                                                                                                                                                                                                                            |
|-------------------------------------------------------------------|-------------|------------------------------------------------------------------------------------------------------------------------------------------------------------------------------------------------------------------------------------------------------------------------------------------------------------------------------------------------------------------------------------------------------------------------------------------------------------------------------------------------------------------------------------------------------------------------------------------------------------------------------------------------------------------------------------------------------|
| Capacities                                                        |             | Metric                                                                                                                                                                                                                                                                                                                                                                                                                                                                                                                                                                                                                                                                                               |
| Max. capacity                                                     |             | 33000 kg                                                                                                                                                                                                                                                                                                                                                                                                                                                                                                                                                                                                                                                                                             |
| Load center of gravity                                            | С           | 1200 mm                                                                                                                                                                                                                                                                                                                                                                                                                                                                                                                                                                                                                                                                                              |
| Max. lifting height                                               |             | 11.92 m                                                                                                                                                                                                                                                                                                                                                                                                                                                                                                                                                                                                                                                                                              |
| Maximum outreach                                                  |             | 6.60 m                                                                                                                                                                                                                                                                                                                                                                                                                                                                                                                                                                                                                                                                                               |
| Weight and dimensions                                             |             |                                                                                                                                                                                                                                                                                                                                                                                                                                                                                                                                                                                                                                                                                                      |
| Overall length                                                    | 1           | 10.77 m                                                                                                                                                                                                                                                                                                                                                                                                                                                                                                                                                                                                                                                                                              |
| Unladen weight (with forks)                                       |             | 49000 kg                                                                                                                                                                                                                                                                                                                                                                                                                                                                                                                                                                                                                                                                                             |
| Ground clearance                                                  | m4          | 0.59 m                                                                                                                                                                                                                                                                                                                                                                                                                                                                                                                                                                                                                                                                                               |
| Wheelbase                                                         | у           | 4.90 m                                                                                                                                                                                                                                                                                                                                                                                                                                                                                                                                                                                                                                                                                               |
| Length to face of forks                                           | 12          | 8.37 m                                                                                                                                                                                                                                                                                                                                                                                                                                                                                                                                                                                                                                                                                               |
| Overall width                                                     | b1          | 2.98 m                                                                                                                                                                                                                                                                                                                                                                                                                                                                                                                                                                                                                                                                                               |
| Overall height                                                    | h17         | 3.60 m                                                                                                                                                                                                                                                                                                                                                                                                                                                                                                                                                                                                                                                                                               |
| Overall cab width                                                 | b4          | 0.97 m                                                                                                                                                                                                                                                                                                                                                                                                                                                                                                                                                                                                                                                                                               |
| Tilt-up angle                                                     | a4          | 10 °                                                                                                                                                                                                                                                                                                                                                                                                                                                                                                                                                                                                                                                                                                 |
| Tilt-down angle                                                   | a5          | 100 °                                                                                                                                                                                                                                                                                                                                                                                                                                                                                                                                                                                                                                                                                                |
| External turning radius (over tyres)                              | Wa1         | 7.42 m                                                                                                                                                                                                                                                                                                                                                                                                                                                                                                                                                                                                                                                                                               |
| Outer turning radius (with forks)                                 | b15         | 9.33 m                                                                                                                                                                                                                                                                                                                                                                                                                                                                                                                                                                                                                                                                                               |
| Forks length / width / section                                    | l/e/s       | 2400 mm x 250 mm x 110 mm                                                                                                                                                                                                                                                                                                                                                                                                                                                                                                                                                                                                                                                                            |
| Frame leveling corrector                                          | a9          | 6 °                                                                                                                                                                                                                                                                                                                                                                                                                                                                                                                                                                                                                                                                                                  |
| Wheels                                                            |             | , and the second s |
| Standard tires                                                    |             | 21.00 R35                                                                                                                                                                                                                                                                                                                                                                                                                                                                                                                                                                                                                                                                                            |
| Number of front wheels / rear wheels                              |             | 2/2                                                                                                                                                                                                                                                                                                                                                                                                                                                                                                                                                                                                                                                                                                  |
| Drive wheels (front / rear)                                       |             | 2/2                                                                                                                                                                                                                                                                                                                                                                                                                                                                                                                                                                                                                                                                                                  |
| Steering mode                                                     |             | 2 wheel steer, 4 wheel steer, Crab mode                                                                                                                                                                                                                                                                                                                                                                                                                                                                                                                                                                                                                                                              |
| Engine                                                            |             | 2 wheel steel, 4 wheel steel, clab mode                                                                                                                                                                                                                                                                                                                                                                                                                                                                                                                                                                                                                                                              |
| Engine brand                                                      |             | Deutz                                                                                                                                                                                                                                                                                                                                                                                                                                                                                                                                                                                                                                                                                                |
| Engine norm                                                       |             | Stage III / Tier 3                                                                                                                                                                                                                                                                                                                                                                                                                                                                                                                                                                                                                                                                                   |
| Engine model                                                      |             | TCD 6.1 L6                                                                                                                                                                                                                                                                                                                                                                                                                                                                                                                                                                                                                                                                                           |
| Number of cylinders / Capacity of cylinders                       |             | 6 - 6100 cm <sup>3</sup>                                                                                                                                                                                                                                                                                                                                                                                                                                                                                                                                                                                                                                                                             |
|                                                                   |             | 245 Hp / 180 kW                                                                                                                                                                                                                                                                                                                                                                                                                                                                                                                                                                                                                                                                                      |
| I.C. Engine power rating / Power                                  |             |                                                                                                                                                                                                                                                                                                                                                                                                                                                                                                                                                                                                                                                                                                      |
| Max. torque / Engine rotation                                     |             | 1000 Nm@1450 rpm                                                                                                                                                                                                                                                                                                                                                                                                                                                                                                                                                                                                                                                                                     |
| Engine cooling system                                             |             | Water<br>2                                                                                                                                                                                                                                                                                                                                                                                                                                                                                                                                                                                                                                                                                           |
| Number of batteries                                               |             | 2<br>12 V                                                                                                                                                                                                                                                                                                                                                                                                                                                                                                                                                                                                                                                                                            |
| Battery voltage                                                   |             |                                                                                                                                                                                                                                                                                                                                                                                                                                                                                                                                                                                                                                                                                                      |
| Drawbar pull                                                      |             | 28400 daN                                                                                                                                                                                                                                                                                                                                                                                                                                                                                                                                                                                                                                                                                            |
| Transmission                                                      |             | Under stadie with Devery bits                                                                                                                                                                                                                                                                                                                                                                                                                                                                                                                                                                                                                                                                        |
| Transmission type                                                 |             | Hydrostatic with Powershift                                                                                                                                                                                                                                                                                                                                                                                                                                                                                                                                                                                                                                                                          |
| Number of gears (forward / reverse)                               |             | 3/3                                                                                                                                                                                                                                                                                                                                                                                                                                                                                                                                                                                                                                                                                                  |
| Max. travel speed                                                 |             | 25 km/h                                                                                                                                                                                                                                                                                                                                                                                                                                                                                                                                                                                                                                                                                              |
| Parking brake                                                     |             | Automatic negative parking brake                                                                                                                                                                                                                                                                                                                                                                                                                                                                                                                                                                                                                                                                     |
| Service brake                                                     |             | Oil-immersed multi-discs braking on front & rear axles                                                                                                                                                                                                                                                                                                                                                                                                                                                                                                                                                                                                                                               |
| Gradeability (laden)                                              |             | 36 %                                                                                                                                                                                                                                                                                                                                                                                                                                                                                                                                                                                                                                                                                                 |
| Hydraulics                                                        |             |                                                                                                                                                                                                                                                                                                                                                                                                                                                                                                                                                                                                                                                                                                      |
| Hydraulic pump type                                               |             | Variable displacement pump                                                                                                                                                                                                                                                                                                                                                                                                                                                                                                                                                                                                                                                                           |
| Hydraulic flow - Pressure                                         |             | 310 l/min - 350 bar                                                                                                                                                                                                                                                                                                                                                                                                                                                                                                                                                                                                                                                                                  |
| Tank capacities                                                   |             |                                                                                                                                                                                                                                                                                                                                                                                                                                                                                                                                                                                                                                                                                                      |
| Engine oil                                                        |             | 21 l                                                                                                                                                                                                                                                                                                                                                                                                                                                                                                                                                                                                                                                                                                 |
| Fuel tank                                                         |             | 600 I                                                                                                                                                                                                                                                                                                                                                                                                                                                                                                                                                                                                                                                                                                |
| Noise and vibration                                               |             |                                                                                                                                                                                                                                                                                                                                                                                                                                                                                                                                                                                                                                                                                                      |
| Noise to environment (LwA)                                        |             | 110 dB                                                                                                                                                                                                                                                                                                                                                                                                                                                                                                                                                                                                                                                                                               |
| Vibration on hands/arms                                           |             | < 2.50 m/s²                                                                                                                                                                                                                                                                                                                                                                                                                                                                                                                                                                                                                                                                                          |
| Noise at driving position (LpA) tested following NF EN 12053 norm |             | 71 dB                                                                                                                                                                                                                                                                                                                                                                                                                                                                                                                                                                                                                                                                                                |
| Miscellaneous                                                     |             |                                                                                                                                                                                                                                                                                                                                                                                                                                                                                                                                                                                                                                                                                                      |
| Cab certification                                                 |             | Cabin ROPS - FOPS level 2                                                                                                                                                                                                                                                                                                                                                                                                                                                                                                                                                                                                                                                                            |
| Controls                                                          |             | JSM                                                                                                                                                                                                                                                                                                                                                                                                                                                                                                                                                                                                                                                                                                  |
| Attachment recognition system (E-Reco)                            |             | Standard                                                                                                                                                                                                                                                                                                                                                                                                                                                                                                                                                                                                                                                                                             |
|                                                                   |             |                                                                                                                                                                                                                                                                                                                                                                                                                                                                                                                                                                                                                                                                                                      |

## MHT-X 12330 - Dimensional drawing