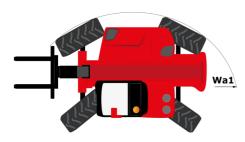

# **MHT-X 12330**

|                                                                   | MHT-X 12330 | Created off August 20, 2025 at 2.10 PM 01                                                                                                                                                                                                                                                                                                                                                                                                                                                                                                                                                                                                                                                            |
|-------------------------------------------------------------------|-------------|------------------------------------------------------------------------------------------------------------------------------------------------------------------------------------------------------------------------------------------------------------------------------------------------------------------------------------------------------------------------------------------------------------------------------------------------------------------------------------------------------------------------------------------------------------------------------------------------------------------------------------------------------------------------------------------------------|
| Capacities                                                        |             | Metric                                                                                                                                                                                                                                                                                                                                                                                                                                                                                                                                                                                                                                                                                               |
| Max. capacity                                                     |             | 33000 kg                                                                                                                                                                                                                                                                                                                                                                                                                                                                                                                                                                                                                                                                                             |
| Load center of gravity                                            | С           | 1200 mm                                                                                                                                                                                                                                                                                                                                                                                                                                                                                                                                                                                                                                                                                              |
| Max. lifting height                                               |             | 11.92 m                                                                                                                                                                                                                                                                                                                                                                                                                                                                                                                                                                                                                                                                                              |
| Maximum outreach                                                  |             | 6.60 m                                                                                                                                                                                                                                                                                                                                                                                                                                                                                                                                                                                                                                                                                               |
| Weight and dimensions                                             |             |                                                                                                                                                                                                                                                                                                                                                                                                                                                                                                                                                                                                                                                                                                      |
| Overall length                                                    | 1           | 10.77 m                                                                                                                                                                                                                                                                                                                                                                                                                                                                                                                                                                                                                                                                                              |
| Unladen weight (with forks)                                       |             | 49000 kg                                                                                                                                                                                                                                                                                                                                                                                                                                                                                                                                                                                                                                                                                             |
| Ground clearance                                                  | m4          | 0.59 m                                                                                                                                                                                                                                                                                                                                                                                                                                                                                                                                                                                                                                                                                               |
| Wheelbase                                                         | у           | 4.90 m                                                                                                                                                                                                                                                                                                                                                                                                                                                                                                                                                                                                                                                                                               |
| Length to face of forks                                           | 12          | 8.37 m                                                                                                                                                                                                                                                                                                                                                                                                                                                                                                                                                                                                                                                                                               |
| Overall width                                                     | b1          | 2.98 m                                                                                                                                                                                                                                                                                                                                                                                                                                                                                                                                                                                                                                                                                               |
| Overall height                                                    | h17         | 3.60 m                                                                                                                                                                                                                                                                                                                                                                                                                                                                                                                                                                                                                                                                                               |
| Overall cab width                                                 | b4          | 0.97 m                                                                                                                                                                                                                                                                                                                                                                                                                                                                                                                                                                                                                                                                                               |
| Tilt-up angle                                                     | a4          | 10 °                                                                                                                                                                                                                                                                                                                                                                                                                                                                                                                                                                                                                                                                                                 |
| Tilt-down angle                                                   | a5          | 100 °                                                                                                                                                                                                                                                                                                                                                                                                                                                                                                                                                                                                                                                                                                |
| External turning radius (over tyres)                              | Wa1         | 7.42 m                                                                                                                                                                                                                                                                                                                                                                                                                                                                                                                                                                                                                                                                                               |
| Outer turning radius (with forks)                                 | b15         | 9.33 m                                                                                                                                                                                                                                                                                                                                                                                                                                                                                                                                                                                                                                                                                               |
| Forks length / width / section                                    | l/e/s       | 2400 mm x 250 mm x 110 mm                                                                                                                                                                                                                                                                                                                                                                                                                                                                                                                                                                                                                                                                            |
| Frame leveling corrector                                          | a9          | 6 °                                                                                                                                                                                                                                                                                                                                                                                                                                                                                                                                                                                                                                                                                                  |
| Wheels                                                            |             | , and the second s |
| Standard tires                                                    |             | 21.00 R35                                                                                                                                                                                                                                                                                                                                                                                                                                                                                                                                                                                                                                                                                            |
| Number of front wheels / rear wheels                              |             | 2/2                                                                                                                                                                                                                                                                                                                                                                                                                                                                                                                                                                                                                                                                                                  |
| Drive wheels (front / rear)                                       |             | 2/2                                                                                                                                                                                                                                                                                                                                                                                                                                                                                                                                                                                                                                                                                                  |
| Steering mode                                                     |             | 2 wheel steer, 4 wheel steer, Crab mode                                                                                                                                                                                                                                                                                                                                                                                                                                                                                                                                                                                                                                                              |
| Engine                                                            |             | 2 wheel steel, 4 wheel steel, clab mode                                                                                                                                                                                                                                                                                                                                                                                                                                                                                                                                                                                                                                                              |
| Engine brand                                                      |             | Deutz                                                                                                                                                                                                                                                                                                                                                                                                                                                                                                                                                                                                                                                                                                |
| Engine norm                                                       |             | Stage III / Tier 3                                                                                                                                                                                                                                                                                                                                                                                                                                                                                                                                                                                                                                                                                   |
| Engine model                                                      |             | TCD 6.1 L6                                                                                                                                                                                                                                                                                                                                                                                                                                                                                                                                                                                                                                                                                           |
| Number of cylinders / Capacity of cylinders                       |             | 6 - 6100 cm <sup>3</sup>                                                                                                                                                                                                                                                                                                                                                                                                                                                                                                                                                                                                                                                                             |
|                                                                   |             | 245 Hp / 180 kW                                                                                                                                                                                                                                                                                                                                                                                                                                                                                                                                                                                                                                                                                      |
| I.C. Engine power rating / Power                                  |             |                                                                                                                                                                                                                                                                                                                                                                                                                                                                                                                                                                                                                                                                                                      |
| Max. torque / Engine rotation                                     |             | 1000 Nm@1450 rpm                                                                                                                                                                                                                                                                                                                                                                                                                                                                                                                                                                                                                                                                                     |
| Engine cooling system                                             |             | Water<br>2                                                                                                                                                                                                                                                                                                                                                                                                                                                                                                                                                                                                                                                                                           |
| Number of batteries                                               |             | 2<br>12 V                                                                                                                                                                                                                                                                                                                                                                                                                                                                                                                                                                                                                                                                                            |
| Battery voltage                                                   |             |                                                                                                                                                                                                                                                                                                                                                                                                                                                                                                                                                                                                                                                                                                      |
| Drawbar pull                                                      |             | 28400 daN                                                                                                                                                                                                                                                                                                                                                                                                                                                                                                                                                                                                                                                                                            |
| Transmission                                                      |             | Under stadie with Devery bits                                                                                                                                                                                                                                                                                                                                                                                                                                                                                                                                                                                                                                                                        |
| Transmission type                                                 |             | Hydrostatic with Powershift                                                                                                                                                                                                                                                                                                                                                                                                                                                                                                                                                                                                                                                                          |
| Number of gears (forward / reverse)                               |             | 3/3                                                                                                                                                                                                                                                                                                                                                                                                                                                                                                                                                                                                                                                                                                  |
| Max. travel speed                                                 |             | 25 km/h                                                                                                                                                                                                                                                                                                                                                                                                                                                                                                                                                                                                                                                                                              |
| Parking brake                                                     |             | Automatic negative parking brake                                                                                                                                                                                                                                                                                                                                                                                                                                                                                                                                                                                                                                                                     |
| Service brake                                                     |             | Oil-immersed multi-discs braking on front & rear axles                                                                                                                                                                                                                                                                                                                                                                                                                                                                                                                                                                                                                                               |
| Gradeability (laden)                                              |             | 36 %                                                                                                                                                                                                                                                                                                                                                                                                                                                                                                                                                                                                                                                                                                 |
| Hydraulics                                                        |             |                                                                                                                                                                                                                                                                                                                                                                                                                                                                                                                                                                                                                                                                                                      |
| Hydraulic pump type                                               |             | Variable displacement pump                                                                                                                                                                                                                                                                                                                                                                                                                                                                                                                                                                                                                                                                           |
| Hydraulic flow - Pressure                                         |             | 310 l/min - 350 bar                                                                                                                                                                                                                                                                                                                                                                                                                                                                                                                                                                                                                                                                                  |
| Tank capacities                                                   |             |                                                                                                                                                                                                                                                                                                                                                                                                                                                                                                                                                                                                                                                                                                      |
| Engine oil                                                        |             | 21 l                                                                                                                                                                                                                                                                                                                                                                                                                                                                                                                                                                                                                                                                                                 |
| Fuel tank                                                         |             | 600 I                                                                                                                                                                                                                                                                                                                                                                                                                                                                                                                                                                                                                                                                                                |
| Noise and vibration                                               |             |                                                                                                                                                                                                                                                                                                                                                                                                                                                                                                                                                                                                                                                                                                      |
| Noise to environment (LwA)                                        |             | 110 dB                                                                                                                                                                                                                                                                                                                                                                                                                                                                                                                                                                                                                                                                                               |
| Vibration on hands/arms                                           |             | < 2.50 m/s²                                                                                                                                                                                                                                                                                                                                                                                                                                                                                                                                                                                                                                                                                          |
| Noise at driving position (LpA) tested following NF EN 12053 norm |             | 71 dB                                                                                                                                                                                                                                                                                                                                                                                                                                                                                                                                                                                                                                                                                                |
| Miscellaneous                                                     |             |                                                                                                                                                                                                                                                                                                                                                                                                                                                                                                                                                                                                                                                                                                      |
| Cab certification                                                 |             | Cabin ROPS - FOPS level 2                                                                                                                                                                                                                                                                                                                                                                                                                                                                                                                                                                                                                                                                            |
| Controls                                                          |             | JSM                                                                                                                                                                                                                                                                                                                                                                                                                                                                                                                                                                                                                                                                                                  |
| Attachment recognition system (E-Reco)                            |             | Standard                                                                                                                                                                                                                                                                                                                                                                                                                                                                                                                                                                                                                                                                                             |
|                                                                   |             |                                                                                                                                                                                                                                                                                                                                                                                                                                                                                                                                                                                                                                                                                                      |

## MHT-X 12330 - Dimensional drawing