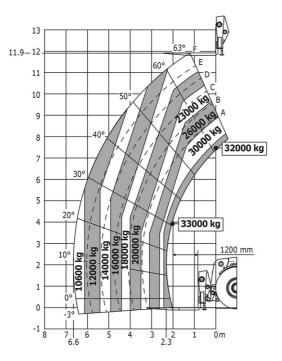

|

## MHT-X 12330 - Dimensional drawing







#### MHT-X 12330 - Load chart

#### Machine on tires with forks LC 1200 mm Metric



Machine on tires with 3-hook jib 36000 kg (Metric)



### Machine on tires with hook 36000 kg (Metric)





Head Office B.P. 249 - 430 rue de l'Aubinière 44150 Ancenis Cedex - France Tel: +33 (0)2 40 09 10 11 - Fax: +33 (0)2 40 09 10 97 www.manitou.com



This publication provides a description of the configuration versions and options for Manitou products, which may differ for equipment. The equipment presented in this brochure may be part of a series, as an option, or it may not be available, depending on the versions. Manitou reserves the right, at any time and without notice, to amend the specifications described and represented. The specifications provided do not bind the manufacturer. For more details, please contact your Manitou agent. This is not a contractually binding document.