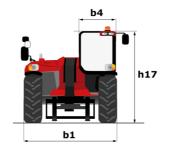

## **MHT-X 12330**

|                                                                   | мнт-х 12330 Created on August 10, 2025 at 7:27 AM UT |                                                  |
|-------------------------------------------------------------------|------------------------------------------------------|--------------------------------------------------|
| Capacities                                                        |                                                      | Metric                                           |
| Max. capacity                                                     |                                                      | 33000 kg                                         |
| Load center of gravity                                            | C                                                    | 1200 mm                                          |
| Max. lifting height                                               |                                                      | 11.92 m                                          |
| Maximum outreach                                                  |                                                      | 6.60 m                                           |
| Weight and dimensions                                             |                                                      | 0.00 III                                         |
| Overall length                                                    | l1                                                   | 10.77 m                                          |
|                                                                   | II                                                   |                                                  |
| Unladen weight (with forks)                                       | 1                                                    | 49000 kg                                         |
| Ground clearance                                                  | m4                                                   | 0.59 m                                           |
| Wheelbase                                                         | у                                                    | 4.90 m                                           |
| Length to face of forks                                           | 12                                                   | 8.37 m                                           |
| Overall width                                                     | b1                                                   | 2.98 m                                           |
| Overall height                                                    | h17                                                  | 3.60 m                                           |
| Overall cab width                                                 | b4                                                   | 0.97 m                                           |
| Tilt-up angle                                                     | a4                                                   | 10 °                                             |
| Tilt-down angle                                                   | a5                                                   | 100 °                                            |
| External turning radius (over tyres)                              | Wa1                                                  | 7.42 m                                           |
| Outer turning radius (with forks)                                 | b15                                                  | 9.33 m                                           |
| Forks length / width / section                                    | I / e / s                                            | 2400 mm x 250 mm x 110 mm                        |
| Frame leveling corrector                                          | a9                                                   | 6 °                                              |
| Wheels                                                            |                                                      |                                                  |
| Standard tires                                                    |                                                      | 21.00 R35                                        |
| Number of front wheels / rear wheels                              |                                                      | 2/2                                              |
|                                                                   |                                                      | 2/2                                              |
| Drive wheels (front / rear)                                       |                                                      |                                                  |
| Steering mode                                                     |                                                      | 2 wheel steer, 4 wheel steer, Crab mode          |
| Engine                                                            |                                                      |                                                  |
| Engine brand                                                      |                                                      | Deutz                                            |
| Engine norm                                                       |                                                      | Stage III / Tier 3                               |
| Engine model                                                      |                                                      | TCD 6.1 L6                                       |
| Number of cylinders / Capacity of cylinders                       |                                                      | 6 - 6100 cm³                                     |
| I.C. Engine power rating / Power                                  |                                                      | 245 Hp / 180 kW                                  |
| Max. torque / Engine rotation                                     |                                                      | 1000 Nm@1450 rpm                                 |
| Engine cooling system                                             |                                                      | Water                                            |
| Number of batteries                                               |                                                      | 2                                                |
| Battery voltage                                                   |                                                      | 12 V                                             |
| Drawbar pull                                                      |                                                      | 28400 daN                                        |
| Transmission                                                      |                                                      |                                                  |
| Transmission type                                                 |                                                      | Hydrostatic with Powershift                      |
| Number of gears (forward / reverse)                               |                                                      | 3 / 3                                            |
| Max. travel speed                                                 |                                                      | 25 km/h                                          |
| Parking brake                                                     |                                                      | Automatic negative parking brake                 |
|                                                                   |                                                      | Oil-immersed multi-discs braking on front & rear |
| Service brake                                                     |                                                      | axles                                            |
| Gradeability (laden)                                              |                                                      | 36 %                                             |
| Hydraulics                                                        |                                                      | With Billion                                     |
| Hydraulic pump type                                               |                                                      | Variable displacement pump                       |
| Hydraulic flow - Pressure                                         |                                                      | 310 l/min - 350 bar                              |
| Tank capacities                                                   |                                                      |                                                  |
| Engine oil                                                        |                                                      | 21                                               |
| Fuel tank                                                         |                                                      | 600 I                                            |
| Noise and vibration                                               |                                                      |                                                  |
| Noise to environment (LwA)                                        |                                                      | 110 dB                                           |
| Vibration on hands/arms                                           |                                                      | < 2.50 m/s <sup>2</sup>                          |
| Noise at driving position (LpA) tested following NF EN 12053 norm |                                                      | 71 dB                                            |
| Miscellaneous                                                     |                                                      |                                                  |
| Cab certification                                                 |                                                      | Cabin ROPS - FOPS level 2                        |
| Controls                                                          |                                                      | JSM                                              |
| Attachment recognition system (E-Reco)                            |                                                      | Standard                                         |
|                                                                   |                                                      |                                                  |

### MHT-X 12330 - Dimensional drawing