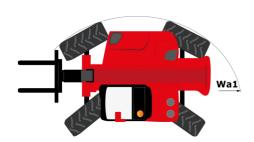

## **MHT-X 12330**

|                                                                   | мнт-х 12330 Created on August 10, 2025 at 7:27 AM UT |                                                  |
|-------------------------------------------------------------------|------------------------------------------------------|--------------------------------------------------|
| Capacities                                                        |                                                      | Metric                                           |
| Max. capacity                                                     |                                                      | 33000 kg                                         |
| Load center of gravity                                            | C                                                    | 1200 mm                                          |
| Max. lifting height                                               |                                                      | 11.92 m                                          |
| Maximum outreach                                                  |                                                      | 6.60 m                                           |
| Weight and dimensions                                             |                                                      | 0.00 III                                         |
| Overall length                                                    | l1                                                   | 10.77 m                                          |
|                                                                   | II                                                   |                                                  |
| Unladen weight (with forks)                                       | 1                                                    | 49000 kg                                         |
| Ground clearance                                                  | m4                                                   | 0.59 m                                           |
| Wheelbase                                                         | у                                                    | 4.90 m                                           |
| Length to face of forks                                           | 12                                                   | 8.37 m                                           |
| Overall width                                                     | b1                                                   | 2.98 m                                           |
| Overall height                                                    | h17                                                  | 3.60 m                                           |
| Overall cab width                                                 | b4                                                   | 0.97 m                                           |
| Tilt-up angle                                                     | a4                                                   | 10 °                                             |
| Tilt-down angle                                                   | a5                                                   | 100 °                                            |
| External turning radius (over tyres)                              | Wa1                                                  | 7.42 m                                           |
| Outer turning radius (with forks)                                 | b15                                                  | 9.33 m                                           |
| Forks length / width / section                                    | I / e / s                                            | 2400 mm x 250 mm x 110 mm                        |
| Frame leveling corrector                                          | a9                                                   | 6 °                                              |
| Wheels                                                            |                                                      |                                                  |
| Standard tires                                                    |                                                      | 21.00 R35                                        |
| Number of front wheels / rear wheels                              |                                                      | 2/2                                              |
|                                                                   |                                                      | 2/2                                              |
| Drive wheels (front / rear)                                       |                                                      |                                                  |
| Steering mode                                                     |                                                      | 2 wheel steer, 4 wheel steer, Crab mode          |
| Engine                                                            |                                                      |                                                  |
| Engine brand                                                      |                                                      | Deutz                                            |
| Engine norm                                                       |                                                      | Stage III / Tier 3                               |
| Engine model                                                      |                                                      | TCD 6.1 L6                                       |
| Number of cylinders / Capacity of cylinders                       |                                                      | 6 - 6100 cm³                                     |
| I.C. Engine power rating / Power                                  |                                                      | 245 Hp / 180 kW                                  |
| Max. torque / Engine rotation                                     |                                                      | 1000 Nm@1450 rpm                                 |
| Engine cooling system                                             |                                                      | Water                                            |
| Number of batteries                                               |                                                      | 2                                                |
| Battery voltage                                                   |                                                      | 12 V                                             |
| Drawbar pull                                                      |                                                      | 28400 daN                                        |
| Transmission                                                      |                                                      |                                                  |
| Transmission type                                                 |                                                      | Hydrostatic with Powershift                      |
| Number of gears (forward / reverse)                               |                                                      | 3 / 3                                            |
| Max. travel speed                                                 |                                                      | 25 km/h                                          |
| Parking brake                                                     |                                                      | Automatic negative parking brake                 |
|                                                                   |                                                      | Oil-immersed multi-discs braking on front & rear |
| Service brake                                                     |                                                      | axles                                            |
| Gradeability (laden)                                              |                                                      | 36 %                                             |
| Hydraulics                                                        |                                                      | With Billion                                     |
| Hydraulic pump type                                               |                                                      | Variable displacement pump                       |
| Hydraulic flow - Pressure                                         |                                                      | 310 l/min - 350 bar                              |
| Tank capacities                                                   |                                                      |                                                  |
| Engine oil                                                        |                                                      | 21                                               |
| Fuel tank                                                         |                                                      | 600 I                                            |
| Noise and vibration                                               |                                                      |                                                  |
| Noise to environment (LwA)                                        |                                                      | 110 dB                                           |
| Vibration on hands/arms                                           |                                                      | < 2.50 m/s <sup>2</sup>                          |
| Noise at driving position (LpA) tested following NF EN 12053 norm |                                                      | 71 dB                                            |
| Miscellaneous                                                     |                                                      |                                                  |
| Cab certification                                                 |                                                      | Cabin ROPS - FOPS level 2                        |
| Controls                                                          |                                                      | JSM                                              |
| Attachment recognition system (E-Reco)                            |                                                      | Standard                                         |
|                                                                   |                                                      |                                                  |

### MHT-X 12330 - Dimensional drawing