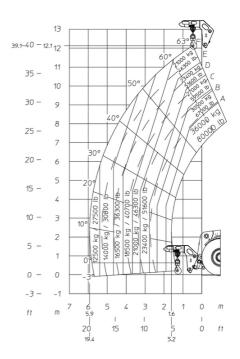

### MHT-X 12330 - Load chart

#### Machine on tires with forks LC 1200 mm Metric