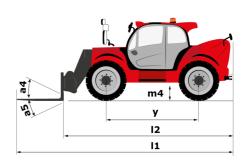

## **MHT-X 12330**

|                                                                   | мнт-х 12330 Created on August 10, 2025 at 7:27 AM UT |                                                  |
|-------------------------------------------------------------------|------------------------------------------------------|--------------------------------------------------|
| Capacities                                                        |                                                      | Metric                                           |
| Max. capacity                                                     |                                                      | 33000 kg                                         |
| Load center of gravity                                            | C                                                    | 1200 mm                                          |
| Max. lifting height                                               |                                                      | 11.92 m                                          |
| Maximum outreach                                                  |                                                      | 6.60 m                                           |
| Weight and dimensions                                             |                                                      | 0.00 III                                         |
| Overall length                                                    | l1                                                   | 10.77 m                                          |
|                                                                   | II                                                   |                                                  |
| Unladen weight (with forks)                                       | 1                                                    | 49000 kg                                         |
| Ground clearance                                                  | m4                                                   | 0.59 m                                           |
| Wheelbase                                                         | у                                                    | 4.90 m                                           |
| Length to face of forks                                           | 12                                                   | 8.37 m                                           |
| Overall width                                                     | b1                                                   | 2.98 m                                           |
| Overall height                                                    | h17                                                  | 3.60 m                                           |
| Overall cab width                                                 | b4                                                   | 0.97 m                                           |
| Tilt-up angle                                                     | a4                                                   | 10 °                                             |
| Tilt-down angle                                                   | a5                                                   | 100 °                                            |
| External turning radius (over tyres)                              | Wa1                                                  | 7.42 m                                           |
| Outer turning radius (with forks)                                 | b15                                                  | 9.33 m                                           |
| Forks length / width / section                                    | I / e / s                                            | 2400 mm x 250 mm x 110 mm                        |
| Frame leveling corrector                                          | a9                                                   | 6 °                                              |
| Wheels                                                            |                                                      |                                                  |
| Standard tires                                                    |                                                      | 21.00 R35                                        |
| Number of front wheels / rear wheels                              |                                                      | 2/2                                              |
|                                                                   |                                                      | 2/2                                              |
| Drive wheels (front / rear)                                       |                                                      |                                                  |
| Steering mode                                                     |                                                      | 2 wheel steer, 4 wheel steer, Crab mode          |
| Engine                                                            |                                                      |                                                  |
| Engine brand                                                      |                                                      | Deutz                                            |
| Engine norm                                                       |                                                      | Stage III / Tier 3                               |
| Engine model                                                      |                                                      | TCD 6.1 L6                                       |
| Number of cylinders / Capacity of cylinders                       |                                                      | 6 - 6100 cm³                                     |
| I.C. Engine power rating / Power                                  |                                                      | 245 Hp / 180 kW                                  |
| Max. torque / Engine rotation                                     |                                                      | 1000 Nm@1450 rpm                                 |
| Engine cooling system                                             |                                                      | Water                                            |
| Number of batteries                                               |                                                      | 2                                                |
| Battery voltage                                                   |                                                      | 12 V                                             |
| Drawbar pull                                                      |                                                      | 28400 daN                                        |
| Transmission                                                      |                                                      |                                                  |
| Transmission type                                                 |                                                      | Hydrostatic with Powershift                      |
| Number of gears (forward / reverse)                               |                                                      | 3 / 3                                            |
| Max. travel speed                                                 |                                                      | 25 km/h                                          |
| Parking brake                                                     |                                                      | Automatic negative parking brake                 |
|                                                                   |                                                      | Oil-immersed multi-discs braking on front & rear |
| Service brake                                                     |                                                      | axles                                            |
| Gradeability (laden)                                              |                                                      | 36 %                                             |
| Hydraulics                                                        |                                                      | With Billion                                     |
| Hydraulic pump type                                               |                                                      | Variable displacement pump                       |
| Hydraulic flow - Pressure                                         |                                                      | 310 l/min - 350 bar                              |
| Tank capacities                                                   |                                                      |                                                  |
| Engine oil                                                        |                                                      | 21                                               |
| Fuel tank                                                         |                                                      | 600 I                                            |
| Noise and vibration                                               |                                                      |                                                  |
| Noise to environment (LwA)                                        |                                                      | 110 dB                                           |
| Vibration on hands/arms                                           |                                                      | < 2.50 m/s <sup>2</sup>                          |
| Noise at driving position (LpA) tested following NF EN 12053 norm |                                                      | 71 dB                                            |
| Miscellaneous                                                     |                                                      |                                                  |
| Cab certification                                                 |                                                      | Cabin ROPS - FOPS level 2                        |
| Controls                                                          |                                                      | JSM                                              |
| Attachment recognition system (E-Reco)                            |                                                      | Standard                                         |
|                                                                   |                                                      |                                                  |

### MHT-X 12330 - Dimensional drawing