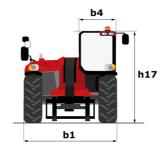

# **MHT-X 12330**

|                                                                   | MHT-X 12330 | мнт-х 12330 Created on August 2, 2025 at 2:37 AM UT       |  |
|-------------------------------------------------------------------|-------------|-----------------------------------------------------------|--|
| Capacities                                                        |             | Metric                                                    |  |
| Max. capacity                                                     |             | 33000 kg                                                  |  |
| Load center of gravity                                            | с           | 1200 mm                                                   |  |
| Max. lifting height                                               |             | 11.92 m                                                   |  |
| Maximum outreach                                                  |             | 6.60 m                                                    |  |
| Weight and dimensions                                             |             |                                                           |  |
| Overall length                                                    | 1           | 10.77 m                                                   |  |
| Unladen weight (with forks)                                       |             | 49000 kg                                                  |  |
| Ground clearance                                                  | m4          | 0.59 m                                                    |  |
| Wheelbase                                                         | У           | 4.90 m                                                    |  |
| Length to face of forks                                           | 12          | 8.37 m                                                    |  |
| Overall width                                                     | b1          | 2.98 m                                                    |  |
| Overall height                                                    | h17         | 3.60 m                                                    |  |
| Overall cab width                                                 | b4          | 0.97 m                                                    |  |
| Tilt-up angle                                                     | a4          | 10 °                                                      |  |
| Tilt-down angle                                                   | a5          | 100 °                                                     |  |
| External turning radius (over tyres)                              | Wa1         | 7.42 m                                                    |  |
| Outer turning radius (with forks)                                 | b15         | 9.33 m                                                    |  |
| Forks length / width / section                                    | l / e / s   | 2400 mm x 250 mm x 110 mm                                 |  |
| Frame leveling corrector                                          | a9          | 6 °                                                       |  |
| Wheels                                                            |             |                                                           |  |
| Standard tires                                                    |             | 21.00 R35                                                 |  |
| Number of front wheels / rear wheels                              |             | 2/2                                                       |  |
| Drive wheels (front / rear)                                       |             | 2/2                                                       |  |
| Steering mode                                                     |             | 2 wheel steer, 4 wheel steer, Crab mode                   |  |
| Engine                                                            |             |                                                           |  |
| Engine brand                                                      |             | Deutz                                                     |  |
| Engine norm                                                       |             | Stage III / Tier 3                                        |  |
| Engine model                                                      |             | TCD 6.1 L6                                                |  |
| Number of cylinders / Capacity of cylinders                       |             | 6 - 6100 cm³                                              |  |
| I.C. Engine power rating / Power                                  |             | 245 Hp / 180 kW                                           |  |
| Max. torque / Engine rotation                                     |             | 1000 Nm@1450 rpm                                          |  |
| Engine cooling system                                             |             | Water                                                     |  |
| Number of batteries                                               |             | 2                                                         |  |
| Battery voltage                                                   |             | 12 V                                                      |  |
| Drawbar pull                                                      |             | 28400 daN                                                 |  |
| Transmission                                                      |             |                                                           |  |
| Transmission type                                                 |             | Hydrostatic with Powershift                               |  |
| Number of gears (forward / reverse)                               |             | 3 / 3                                                     |  |
| Max. travel speed                                                 |             | 25 km/h                                                   |  |
| Parking brake                                                     |             | Automatic negative parking brake                          |  |
| Service brake                                                     |             | Oil-immersed multi-discs braking on front & rear<br>axles |  |
| Gradeability (laden)                                              |             | 36 %                                                      |  |
| Hydraulics                                                        |             |                                                           |  |
| Hydraulic pump type                                               |             | Variable displacement pump                                |  |
| Hydraulic flow - Pressure                                         |             | 310 l/min - 350 bar                                       |  |
| Tank capacities                                                   |             |                                                           |  |
| Engine oil                                                        |             | 21                                                        |  |
| Fuel tank                                                         |             | 600 I                                                     |  |
| Noise and vibration                                               |             |                                                           |  |
| Noise to environment (LwA)                                        |             | 110 dB                                                    |  |
| Vibration on hands/arms                                           |             | < 2.50 m/s <sup>2</sup>                                   |  |
| Noise at driving position (LpA) tested following NF EN 12053 norm |             | 71 dB                                                     |  |
| Miscellaneous                                                     |             |                                                           |  |
| Cab certification                                                 |             | Cabin ROPS - FOPS level 2                                 |  |
| Controls                                                          |             | JSM                                                       |  |
| Attachment recognition system (E-Reco)                            |             | Standard                                                  |  |
|                                                                   |             | Standard                                                  |  |

## MHT-X 12330 - Dimensional drawing