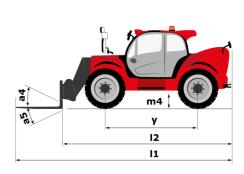

# **MHT-X 12330**

|                                                                   | MHT-X 12330 | мнт-х 12330 Created on August 2, 2025 at 2:37 AM UT       |  |
|-------------------------------------------------------------------|-------------|-----------------------------------------------------------|--|
| Capacities                                                        |             | Metric                                                    |  |
| Max. capacity                                                     |             | 33000 kg                                                  |  |
| Load center of gravity                                            | с           | 1200 mm                                                   |  |
| Max. lifting height                                               |             | 11.92 m                                                   |  |
| Maximum outreach                                                  |             | 6.60 m                                                    |  |
| Weight and dimensions                                             |             |                                                           |  |
| Overall length                                                    | 1           | 10.77 m                                                   |  |
| Unladen weight (with forks)                                       |             | 49000 kg                                                  |  |
| Ground clearance                                                  | m4          | 0.59 m                                                    |  |
| Wheelbase                                                         | У           | 4.90 m                                                    |  |
| Length to face of forks                                           | 12          | 8.37 m                                                    |  |
| Overall width                                                     | b1          | 2.98 m                                                    |  |
| Overall height                                                    | h17         | 3.60 m                                                    |  |
| Overall cab width                                                 | b4          | 0.97 m                                                    |  |
| Tilt-up angle                                                     | a4          | 10 °                                                      |  |
| Tilt-down angle                                                   | a5          | 100 °                                                     |  |
| External turning radius (over tyres)                              | Wa1         | 7.42 m                                                    |  |
| Outer turning radius (with forks)                                 | b15         | 9.33 m                                                    |  |
| Forks length / width / section                                    | l / e / s   | 2400 mm x 250 mm x 110 mm                                 |  |
| Frame leveling corrector                                          | a9          | 6 °                                                       |  |
| Wheels                                                            |             |                                                           |  |
| Standard tires                                                    |             | 21.00 R35                                                 |  |
| Number of front wheels / rear wheels                              |             | 2/2                                                       |  |
| Drive wheels (front / rear)                                       |             | 2/2                                                       |  |
| Steering mode                                                     |             | 2 wheel steer, 4 wheel steer, Crab mode                   |  |
| Engine                                                            |             |                                                           |  |
| Engine brand                                                      |             | Deutz                                                     |  |
| Engine norm                                                       |             | Stage III / Tier 3                                        |  |
| Engine model                                                      |             | TCD 6.1 L6                                                |  |
| Number of cylinders / Capacity of cylinders                       |             | 6 - 6100 cm³                                              |  |
| I.C. Engine power rating / Power                                  |             | 245 Hp / 180 kW                                           |  |
| Max. torque / Engine rotation                                     |             | 1000 Nm@1450 rpm                                          |  |
| Engine cooling system                                             |             | Water                                                     |  |
| Number of batteries                                               |             | 2                                                         |  |
| Battery voltage                                                   |             | 12 V                                                      |  |
| Drawbar pull                                                      |             | 28400 daN                                                 |  |
| Transmission                                                      |             |                                                           |  |
| Transmission type                                                 |             | Hydrostatic with Powershift                               |  |
| Number of gears (forward / reverse)                               |             | 3 / 3                                                     |  |
| Max. travel speed                                                 |             | 25 km/h                                                   |  |
| Parking brake                                                     |             | Automatic negative parking brake                          |  |
| Service brake                                                     |             | Oil-immersed multi-discs braking on front & rear<br>axles |  |
| Gradeability (laden)                                              |             | 36 %                                                      |  |
| Hydraulics                                                        |             |                                                           |  |
| Hydraulic pump type                                               |             | Variable displacement pump                                |  |
| Hydraulic flow - Pressure                                         |             | 310 l/min - 350 bar                                       |  |
| Tank capacities                                                   |             |                                                           |  |
| Engine oil                                                        |             | 21                                                        |  |
| Fuel tank                                                         |             | 600 I                                                     |  |
| Noise and vibration                                               |             |                                                           |  |
| Noise to environment (LwA)                                        |             | 110 dB                                                    |  |
| Vibration on hands/arms                                           |             | < 2.50 m/s <sup>2</sup>                                   |  |
| Noise at driving position (LpA) tested following NF EN 12053 norm |             | 71 dB                                                     |  |
| Miscellaneous                                                     |             |                                                           |  |
| Cab certification                                                 |             | Cabin ROPS - FOPS level 2                                 |  |
| Controls                                                          |             | JSM                                                       |  |
| Attachment recognition system (E-Reco)                            |             | Standard                                                  |  |
|                                                                   |             | Standard                                                  |  |

## MHT-X 12330 - Dimensional drawing