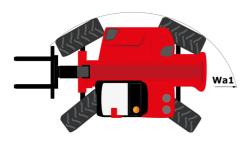

# **MHT-X 12330**

|                                                                   | MHT-X 12330 | мнт-х 12330 Created on August 2, 2025 at 2:37 AM UT       |  |
|-------------------------------------------------------------------|-------------|-----------------------------------------------------------|--|
| Capacities                                                        |             | Metric                                                    |  |
| Max. capacity                                                     |             | 33000 kg                                                  |  |
| Load center of gravity                                            | с           | 1200 mm                                                   |  |
| Max. lifting height                                               |             | 11.92 m                                                   |  |
| Maximum outreach                                                  |             | 6.60 m                                                    |  |
| Weight and dimensions                                             |             |                                                           |  |
| Overall length                                                    | 1           | 10.77 m                                                   |  |
| Unladen weight (with forks)                                       |             | 49000 kg                                                  |  |
| Ground clearance                                                  | m4          | 0.59 m                                                    |  |
| Wheelbase                                                         | У           | 4.90 m                                                    |  |
| Length to face of forks                                           | 12          | 8.37 m                                                    |  |
| Overall width                                                     | b1          | 2.98 m                                                    |  |
| Overall height                                                    | h17         | 3.60 m                                                    |  |
| Overall cab width                                                 | b4          | 0.97 m                                                    |  |
| Tilt-up angle                                                     | a4          | 10 °                                                      |  |
| Tilt-down angle                                                   | a5          | 100 °                                                     |  |
| External turning radius (over tyres)                              | Wa1         | 7.42 m                                                    |  |
| Outer turning radius (with forks)                                 | b15         | 9.33 m                                                    |  |
| Forks length / width / section                                    | l / e / s   | 2400 mm x 250 mm x 110 mm                                 |  |
| Frame leveling corrector                                          | a9          | 6 °                                                       |  |
| Wheels                                                            |             |                                                           |  |
| Standard tires                                                    |             | 21.00 R35                                                 |  |
| Number of front wheels / rear wheels                              |             | 2/2                                                       |  |
| Drive wheels (front / rear)                                       |             | 2/2                                                       |  |
| Steering mode                                                     |             | 2 wheel steer, 4 wheel steer, Crab mode                   |  |
| Engine                                                            |             |                                                           |  |
| Engine brand                                                      |             | Deutz                                                     |  |
| Engine norm                                                       |             | Stage III / Tier 3                                        |  |
| Engine model                                                      |             | TCD 6.1 L6                                                |  |
| Number of cylinders / Capacity of cylinders                       |             | 6 - 6100 cm³                                              |  |
| I.C. Engine power rating / Power                                  |             | 245 Hp / 180 kW                                           |  |
| Max. torque / Engine rotation                                     |             | 1000 Nm@1450 rpm                                          |  |
| Engine cooling system                                             |             | Water                                                     |  |
| Number of batteries                                               |             | 2                                                         |  |
| Battery voltage                                                   |             | 12 V                                                      |  |
| Drawbar pull                                                      |             | 28400 daN                                                 |  |
| Transmission                                                      |             |                                                           |  |
| Transmission type                                                 |             | Hydrostatic with Powershift                               |  |
| Number of gears (forward / reverse)                               |             | 3 / 3                                                     |  |
| Max. travel speed                                                 |             | 25 km/h                                                   |  |
| Parking brake                                                     |             | Automatic negative parking brake                          |  |
| Service brake                                                     |             | Oil-immersed multi-discs braking on front & rear<br>axles |  |
| Gradeability (laden)                                              |             | 36 %                                                      |  |
| Hydraulics                                                        |             |                                                           |  |
| Hydraulic pump type                                               |             | Variable displacement pump                                |  |
| Hydraulic flow - Pressure                                         |             | 310 l/min - 350 bar                                       |  |
| Tank capacities                                                   |             |                                                           |  |
| Engine oil                                                        |             | 21                                                        |  |
| Fuel tank                                                         |             | 600 I                                                     |  |
| Noise and vibration                                               |             |                                                           |  |
| Noise to environment (LwA)                                        |             | 110 dB                                                    |  |
| Vibration on hands/arms                                           |             | < 2.50 m/s <sup>2</sup>                                   |  |
| Noise at driving position (LpA) tested following NF EN 12053 norm |             | 71 dB                                                     |  |
| Miscellaneous                                                     |             |                                                           |  |
| Cab certification                                                 |             | Cabin ROPS - FOPS level 2                                 |  |
| Controls                                                          |             | JSM                                                       |  |
| Attachment recognition system (E-Reco)                            |             | Standard                                                  |  |
|                                                                   |             | Standard                                                  |  |

## MHT-X 12330 - Dimensional drawing