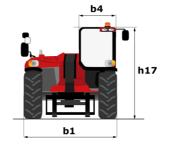

|                               |                                                  |  |
| Cab certification                                                 | Cabin I                       | ROPS - FOPS level 2                              |  |
| Controls                                                          |                               | JSM                                              |  |
| Attachment recognition system (E-Reco)                            |                               | Standard                                         |  |
|                                                                   |                               |                                                  |  |

### MHT-X 12330 - Dimensional drawing







### MHT-X 12330 - Load chart

#### Machine on tires with forks LC 1200 mm Metric

# 

### Machine on tires with hook 36000 kg (Metric)



### Machine on tires with 3-hook jib 36000 kg (Metric)







#### **Head Office**

B.P. 249 - 430 rue de l'Aubinière 44150 Ancenis Cedex - France Tel: +33 (0)2 40 09 10 11 - Fax: +33 (0)2 40 09 10 97 www.manitou.com



This publication provides a description of the configuration versions and options for Manitou products, which may differ for equipment. The equipment presented in this brochure may be part of a series, as an option, or it may not be available, depending on the versions. Manitou reserves the right, at any time and without notice, to amend the specifications described and represented. The specifications provided do not bind the manufact