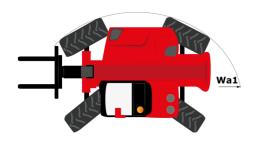

|                               |                                                  |  |
| Cab certification                                                 | Cabin I                       | ROPS - FOPS level 2                              |  |
| Controls                                                          |                               | JSM                                              |  |
| Attachment recognition system (E-Reco)                            |                               | Standard                                         |  |
|                                                                   |                               |                                                  |  |

### MHT-X 12330 - Dimensional drawing







### MHT-X 12330 - Load chart

#### Machine on tires with forks LC 1200 mm Metric

# 

### Machine on tires with hook 36000 kg (Metric)



### Machine on tires with 3-hook jib 36000 kg (Metric)







#### **Head Office**

B.P. 249 - 430 rue de l'Aubinière 44150 Ancenis Cedex - France Tel: +33 (0)2 40 09 10 11 - Fax: +33 (0)2 40 09 10 97 www.manitou.com



This publication provides a description of the configuration versions and options for Manitou products, which may differ for equipment. The equipment presented in this brochure may be part of a series, as an option, or it may not be available, depending on the versions. Manitou reserves the right, at any time and without notice, to amend the specifications described and represented. The specifications provided do not bind the manufa