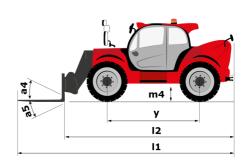

|                               |                                                  |  |
| Cab certification                                                 | Cabin I                       | ROPS - FOPS level 2                              |  |
| Controls                                                          |                               | JSM                                              |  |
| Attachment recognition system (E-Reco)                            |                               | Standard                                         |  |
|                                                                   |                               |                                                  |  |

### MHT-X 12330 - Dimensional drawing







### MHT-X 12330 - Load chart

#### Machine on tires with forks LC 1200 mm Metric

# 

### Machine on tires with hook 36000 kg (Metric)



### Machine on tires with 3-hook jib 36000 kg (Metric)







#### **Head Office**

B.P. 249 - 430 rue de l'Aubinière 44150 Ancenis Cedex - France Tel: +33 (0)2 40 09 10 11 - Fax: +33 (0)2 40 09 10 97 www.manitou.com



This publication provides a description of the configuration versions and options for Manitou products, which may differ for equipment. The equipment presented in this brochure may be part of a series, as an option, or it may not be available, depending on the versions. Manitou reserves the right, at any time and without notice, to amend the specifications described and represented. The specifications provided do not bind the manufactur